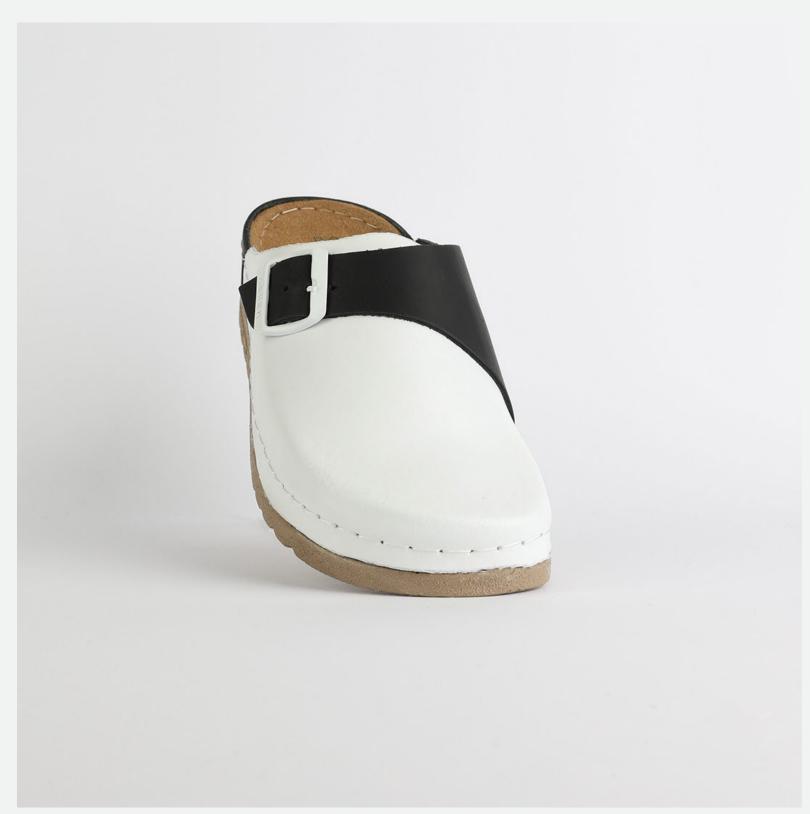

# L031BLACK/WHITE

Priam is the first choice to everyone who finds themself wandering around. Working hard and living to the fullest, Priam gives you the comfort experience and feeling. Nallan created Priam, as a gift for our beloved ones.

#### Colors Available

| UPPER      | Leather           |
|------------|-------------------|
|            |                   |
| LINING     | Leather           |
|            |                   |
| SOLE       | PU (Polyurethane) |
|            |                   |
| HEEL TYPE  | Flat Anatomic     |
|            |                   |
| ACCESORIES | Buckle            |
|            |                   |