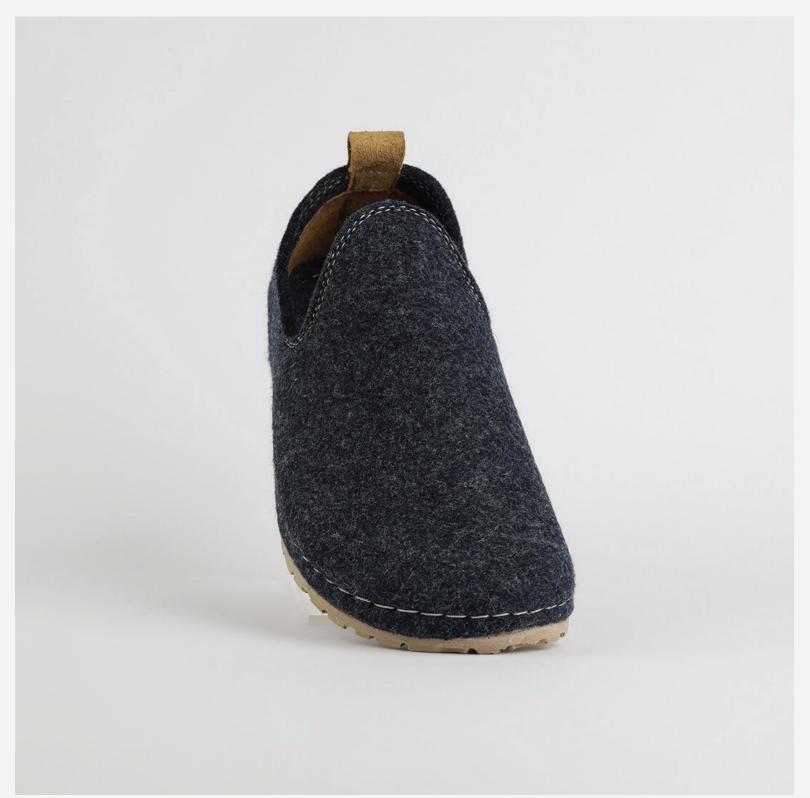

# 1W040 Grey Blue

Romeo, lover of romance and adventure.
You thrill me with your bold color and your comfortable fit. You make me feel like a hero, brave and passionate. You are my companion piece, the one that goes with everything.
Romeo, lover of life and fun.

#### Colors Available

42

3

45

| UPPER     | 100% Cotton       |
|-----------|-------------------|
|           |                   |
| LINING    | Leather           |
|           |                   |
| SOLE      | PU (Polyurethane) |
|           |                   |
| HEEL TYPE | Anatomic          |