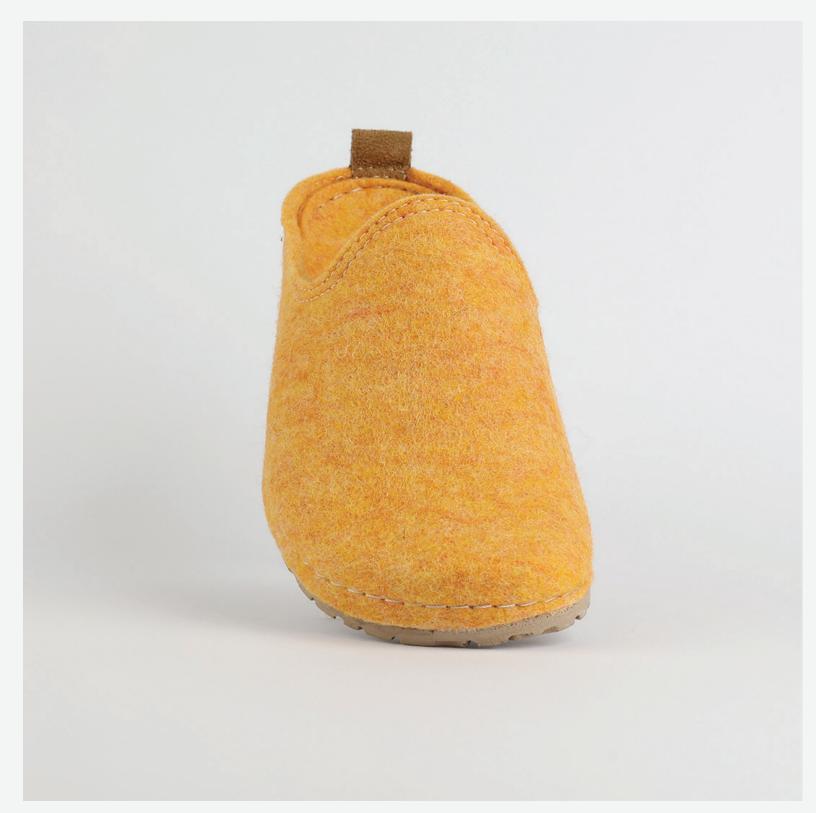

# W030 YELLOW

Lana, darling, you mother of finesse. Gentle as a greatest nostalgy. You keep me warm as a goodfriend, holding tight as a family. You are my comfort zone, the one I always look forward to. Lana darling, you are a goddess.

| UPPER     | 100% Cotton       |
|-----------|-------------------|
|           |                   |
| LINING    | Leather           |
|           |                   |
| SOLE      | PU (Polyurethane) |
|           |                   |
| HEEL TYPE | Flat Anatomic     |