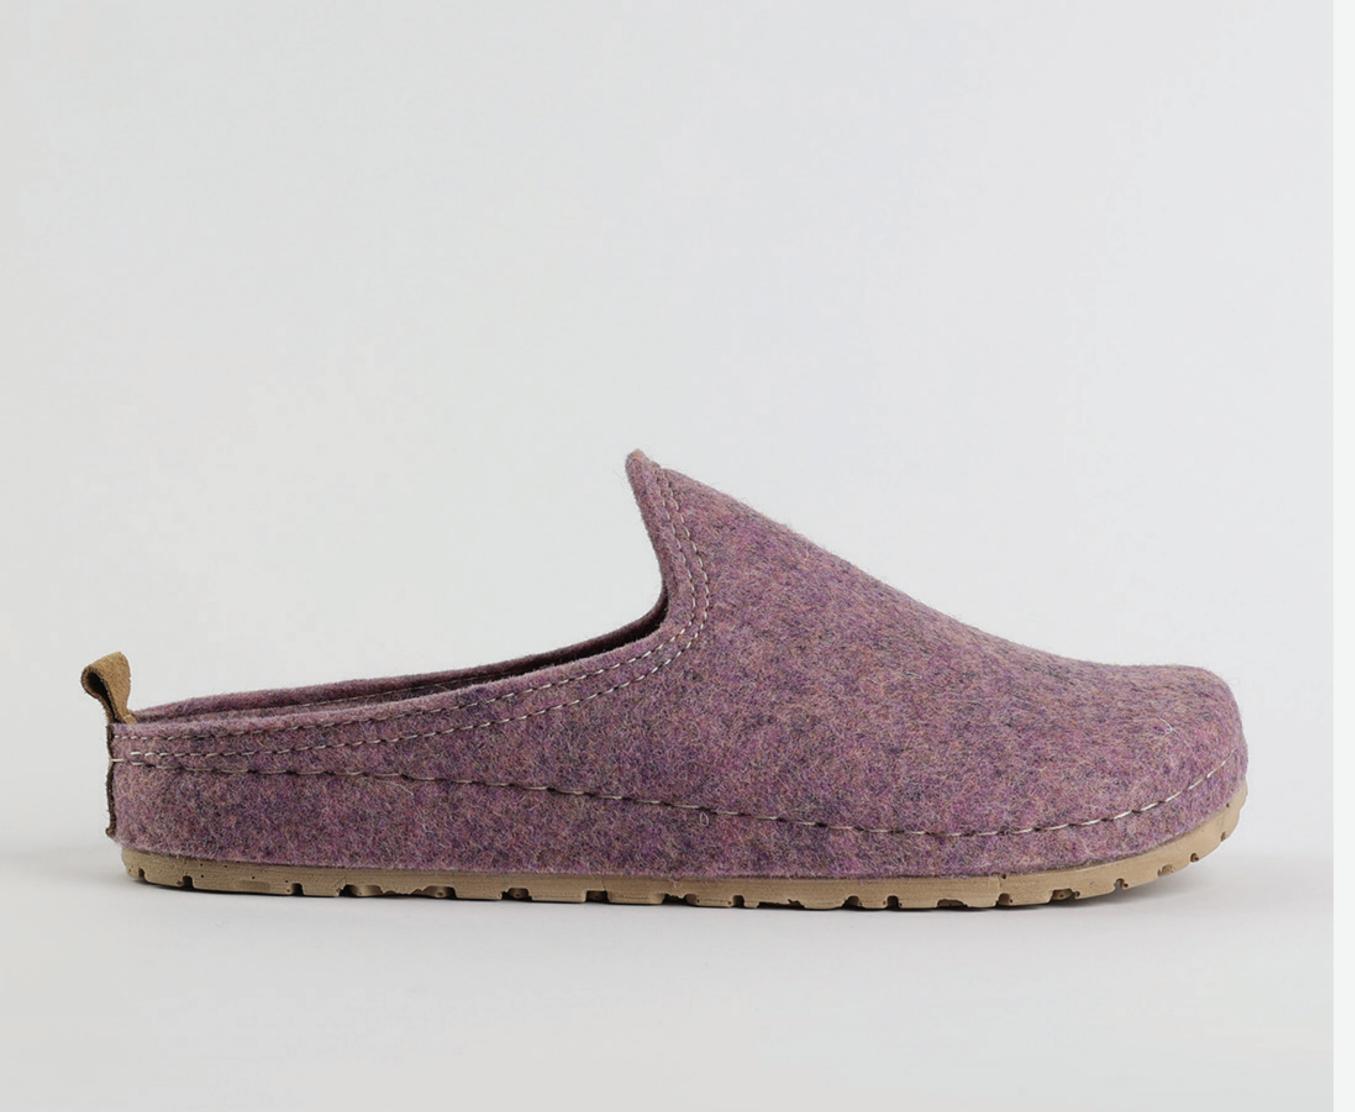

# 1W040 Purple

Juliet, sweetheart, you flower of grace.
Soft as a gentle breeze. You keep me cool as a summer day, flowing free as a river.
You are my happy zone, the one I always enjoy.
Juliet, sweetheart, you are a dream.

# 1W044 Purple

Cleopatra, queen of elegance and grace.
You dazzle me with your golden shine and your intricate design. You make me feel like royalty, confident and proud. You are my statement piece, the one that turns heads. Cleopatra, queen of beauty and charm.