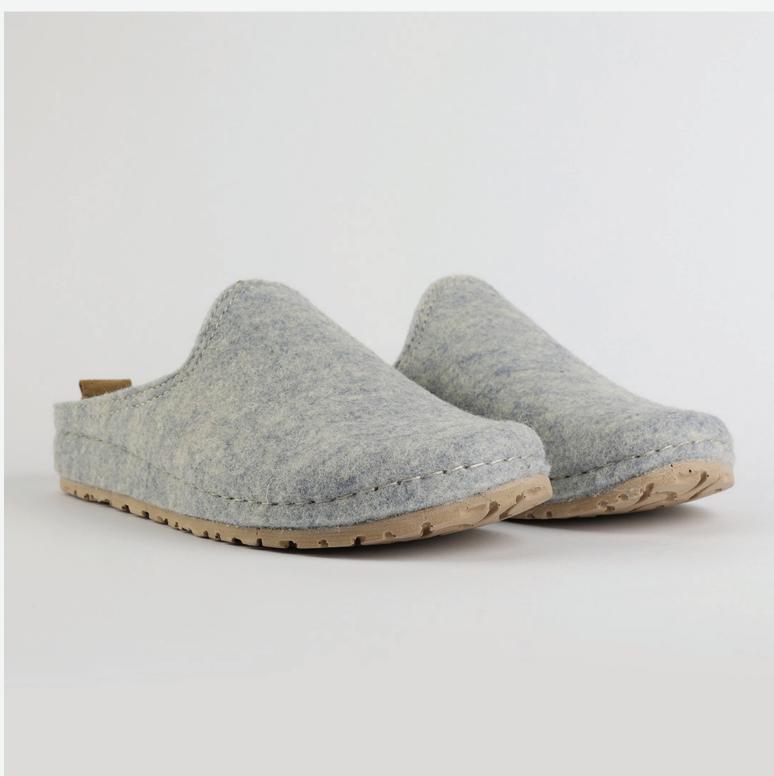

# 1W040 Grey Blue

Juliet, sweetheart, you flower of grace.
Soft as a gentle breeze. You keep me cool as a summer day, flowing free as a river.
You are my happy zone, the one I always enjoy.
Juliet, sweetheart, you are a dream.

# 1W040 Grey Blue

Romeo, lover of romance and adventure.
You thrill me with your bold color and your comfortable fit. You make me feel like a hero, brave and passionate. You are my companion piece, the one that goes with everything.
Romeo, lover of life and fun.