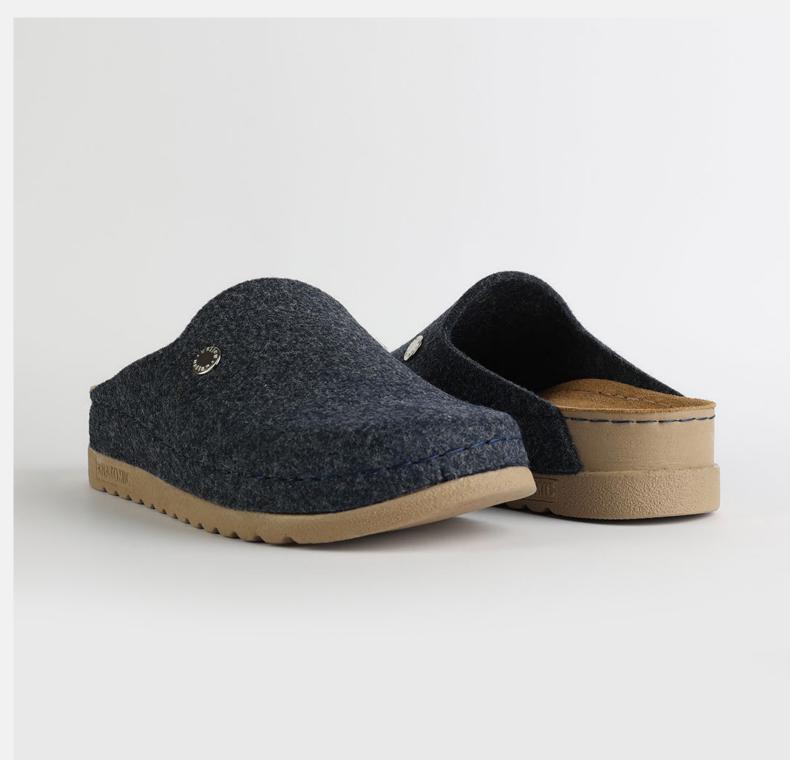

# 1W040 Grey Blue

Juliet, sweetheart, you flower of grace.
Soft as a gentle breeze. You keep me cool as a summer day, flowing free as a river.
You are my happy zone, the one I always enjoy.
Juliet, sweetheart, you are a dream.

# 1W040 Grey Blue

Romeo, lover of romance and adventure.
You thrill me with your bold color and your comfortable fit. You make me feel like a hero, brave and passionate. You are my companion piece, the one that goes with everything.
Romeo, lover of life and fun.