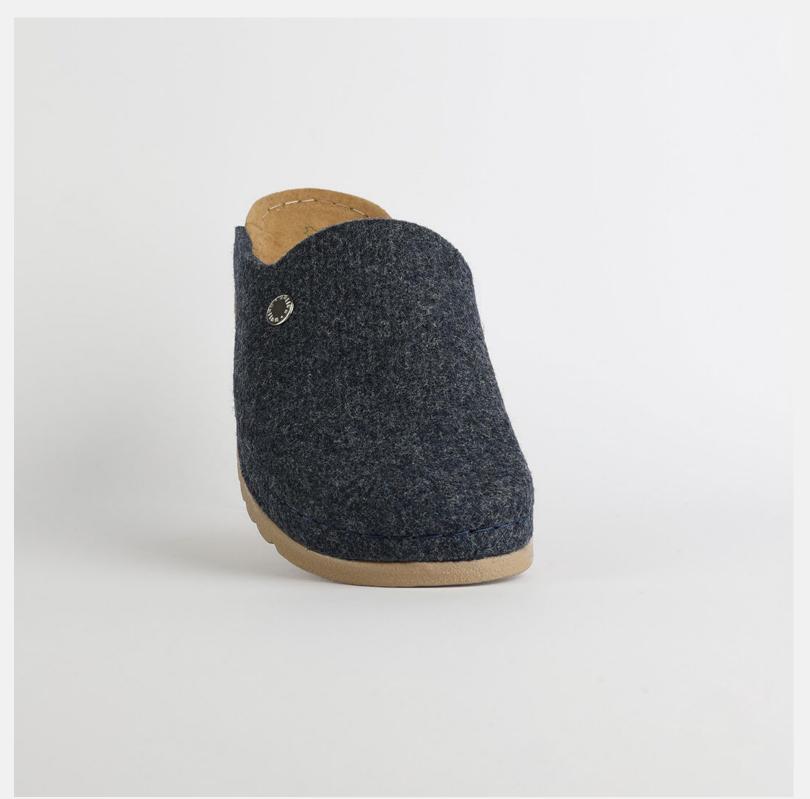

# 1W040 Grey Blue

Juliet, sweetheart, you flower of grace.
Soft as a gentle breeze. You keep me cool as a summer day, flowing free as a river.
You are my happy zone, the one I always enjoy.
Juliet, sweetheart, you are a dream.

# 1W040 Grey Blue

Romeo, lover of romance and adventure.
You thrill me with your bold color and your comfortable fit. You make me feel like a hero, brave and passionate. You are my companion piece, the one that goes with everything.
Romeo, lover of life and fun.