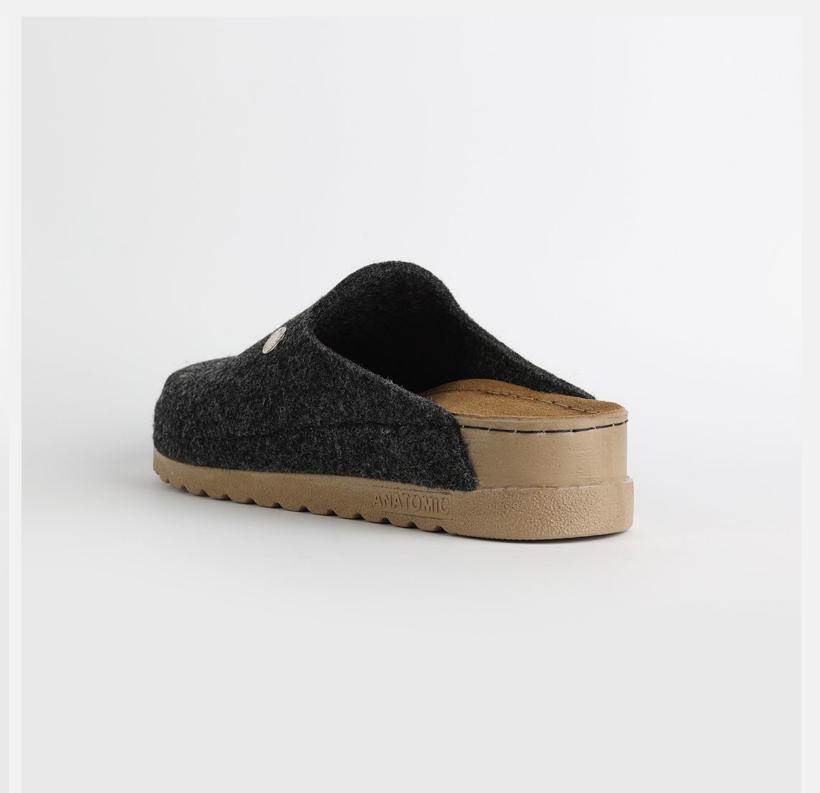

# W030 BLACK

Lana, darling, you mother of finesse. Gentle as a greatest nostalgy. You keep me warm as a goodfriend, holding tight as a family. You are my comfort zone, the one I always look forward to. Lana darling, you are a goddess.

| UPPER     | 100% Cotton       |
|-----------|-------------------|
|           |                   |
| LINING    | Leather           |
|           |                   |
| SOLE      | PU (Polyurethane) |
|           |                   |
| HEEL TYPE | Flat Anatomic     |
|           |                   |