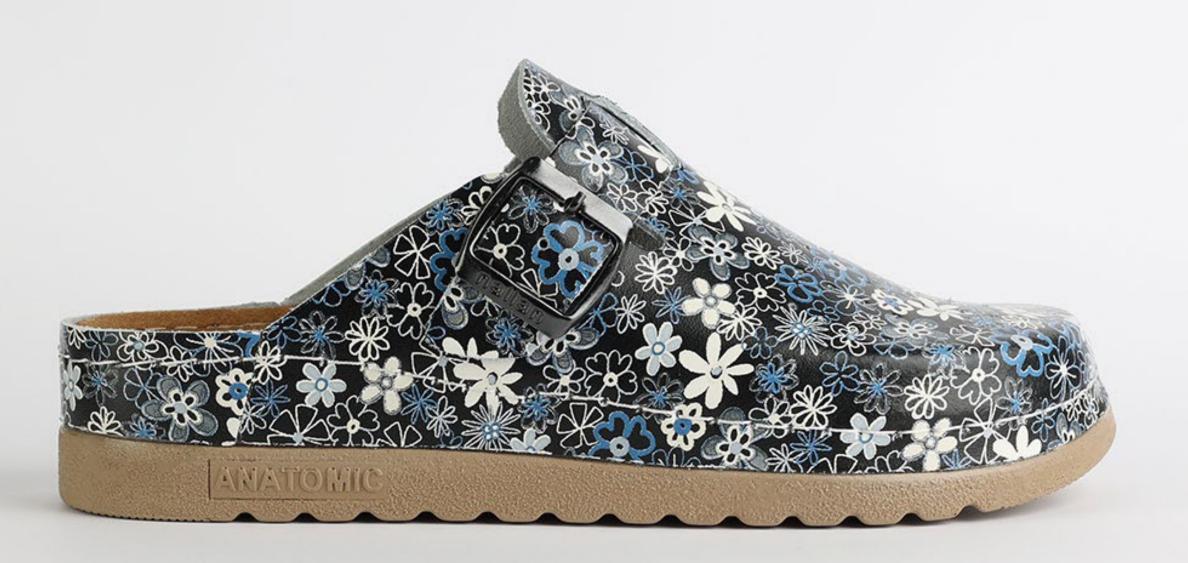

# Artsy Collection by Nallan Authentic

Slowly walking through the hall of fame with that glorious smile on your face, powerful steps ahead and a sharp direction towards your wildest dreams.

Gracefully towards the proper steps.

### L003ART36

Slowly walking through the hall of fame with that glorious smile on your face, powerful steps ahead and a sharp direction towards your wildest dreams.

Gracefully towards the proper steps.

Size Available