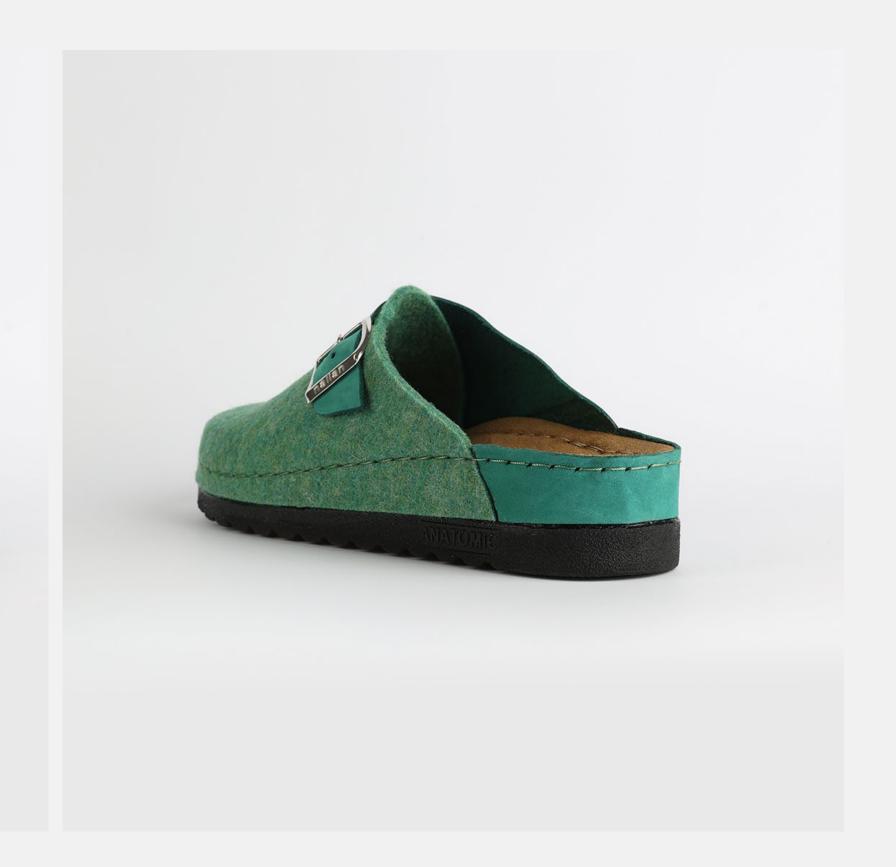

# 1W040 Grey Blue

Juliet, sweetheart, you flower of grace.
Soft as a gentle breeze. You keep me cool as a summer day, flowing free as a river.
You are my happy zone, the one I always enjoy.
Juliet, sweetheart, you are a dream.

# 1W040 Grey Blue

Romeo, lover of romance and adventure.
You thrill me with your bold color and your comfortable fit. You make me feel like a hero, brave and passionate. You are my companion piece, the one that goes with everything.
Romeo, lover of life and fun.