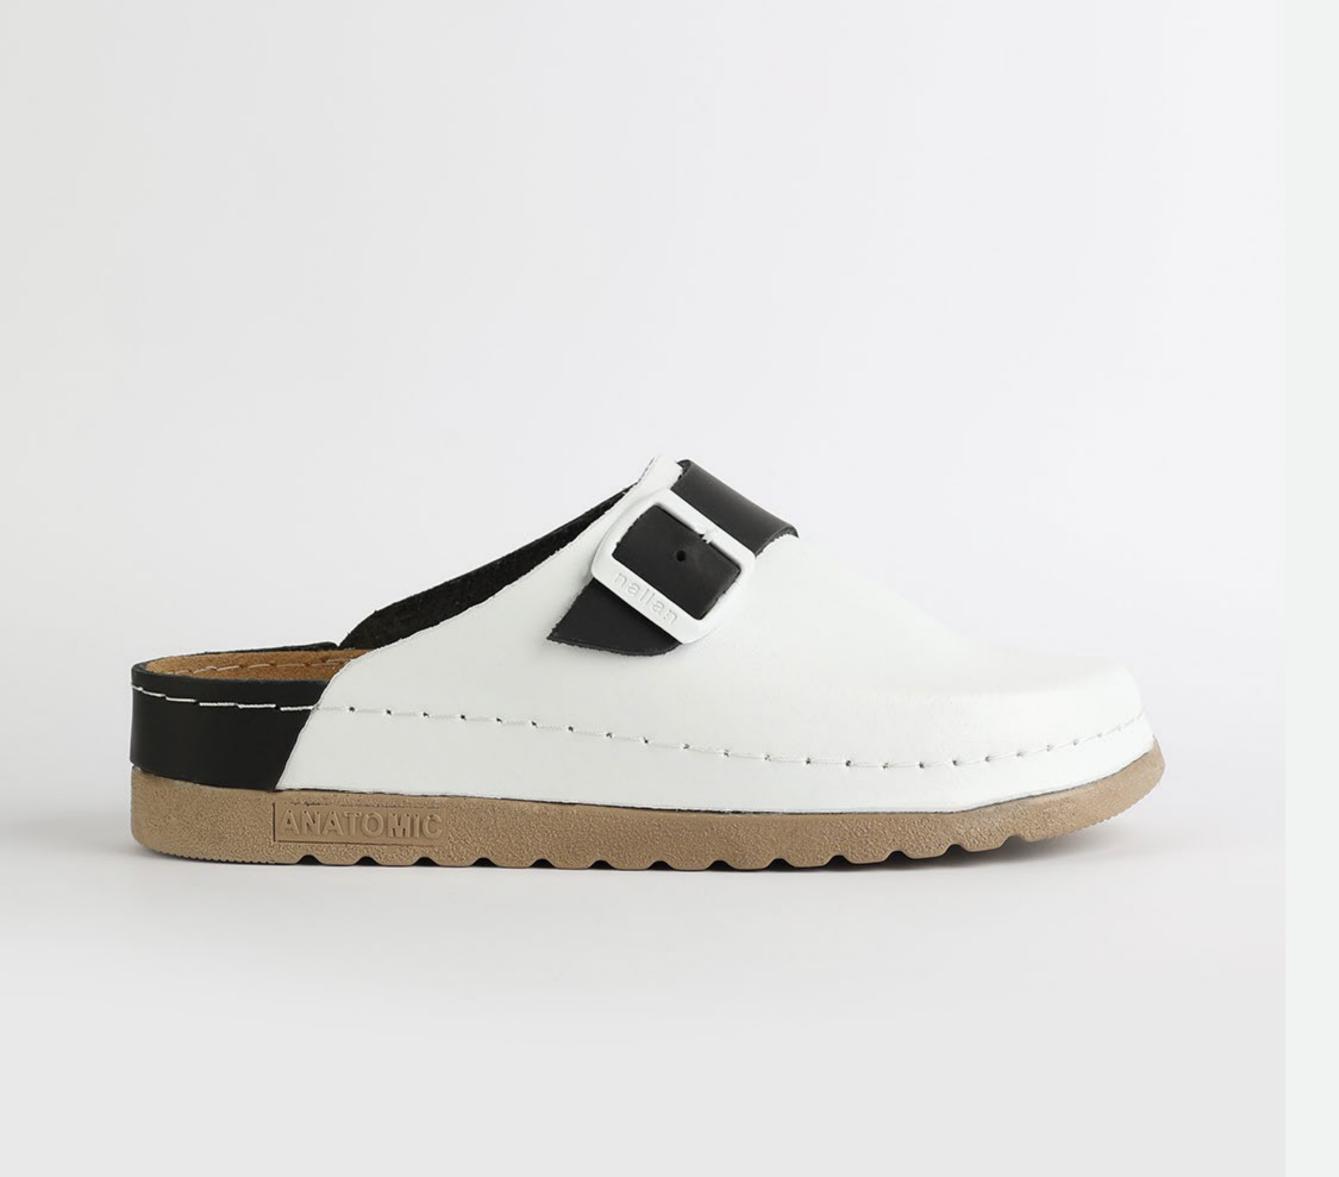

# L003WHITE

Priam is the first choice to everyone who finds themself wandering around. Working hard and living to the fullest, Priam gives you the comfort experience and feeling. Nallan created Priam, as a gift for our beloved ones.

| UPPER      | Leather           |
|------------|-------------------|
|            |                   |
| LINING     | Leather           |
| SOLE       | PU (Polyurethane) |
| HEEL TYPE  | Flat Anatomic     |
| ACCESORIES | Buckle            |