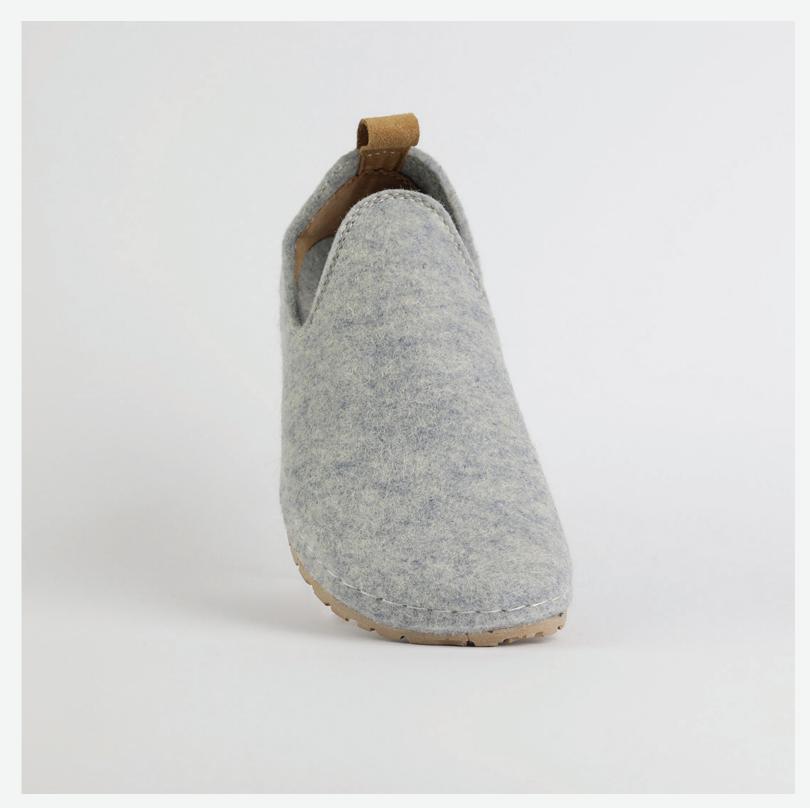

# Juliet Collection by Nallan Authentic

Juliet, sweetheart, you flower of grace. Soft as a gentle breeze. You keep me cool as a summer day, flowing free as a river. You are my happy zone, the one I always enjoy. Juliet, sweetheart, you are a dream.

# 1W040 Blue

Juliet, sweetheart, you flower of grace.
Soft as a gentle breeze. You keep me cool as a summer day, flowing free as a river.
You are my happy zone, the one I always enjoy.
Juliet, sweetheart, you are a dream.