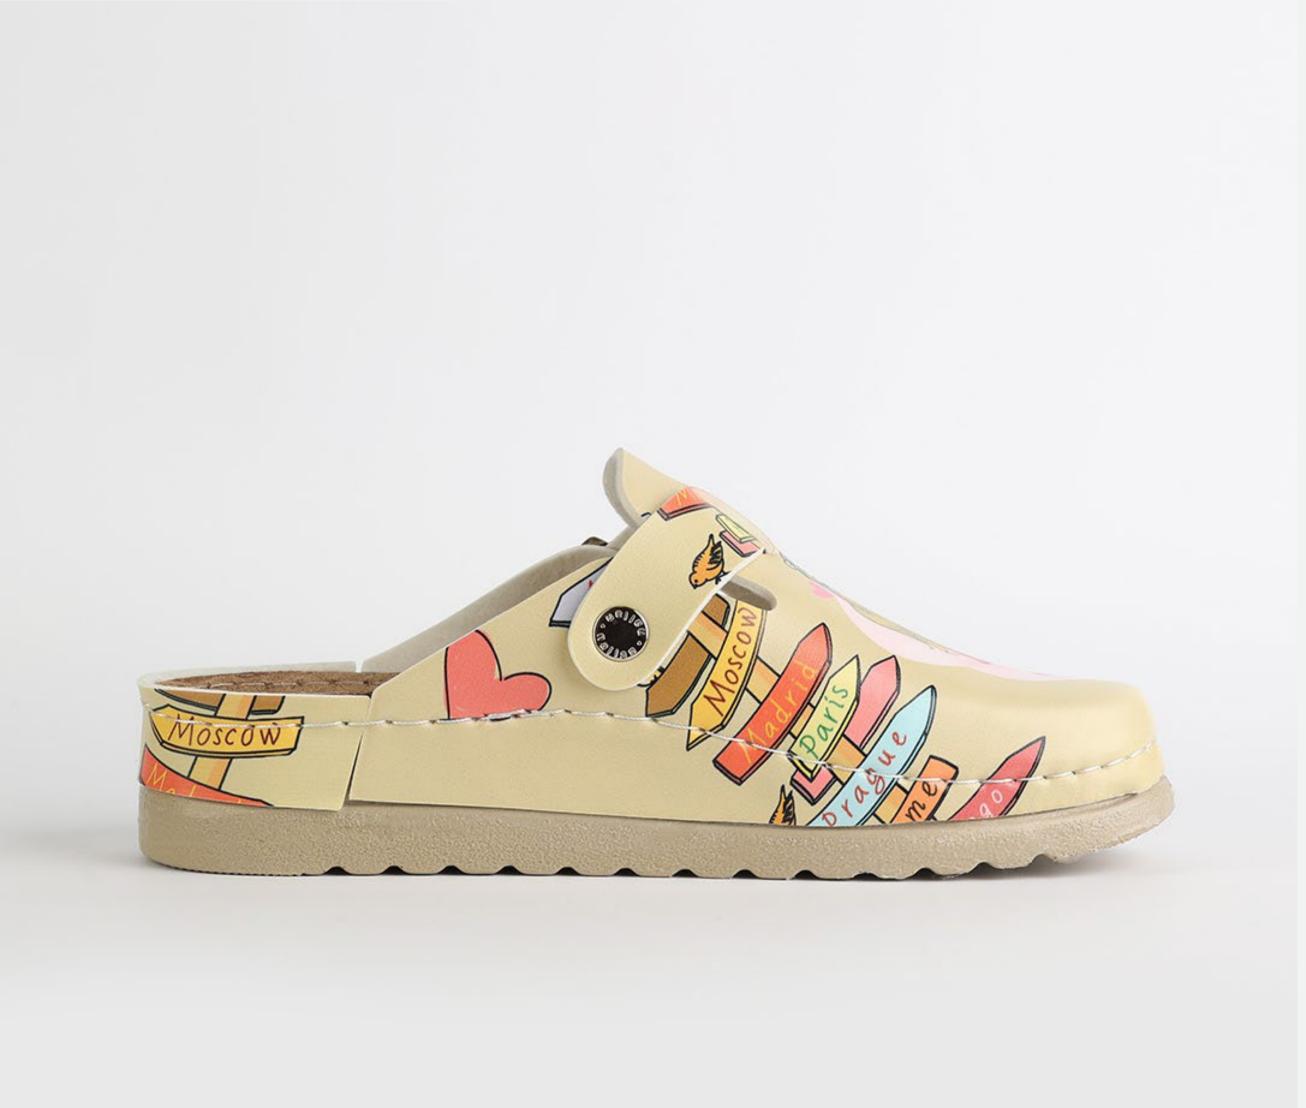

# Artsy Collection by Nallan Authentic

Slowly walking through the hall of fame with that glorious smile on your face, powerful steps ahead and a sharp direction towards your wildest dreams.

Gracefully towards the proper steps.

# L003ART35

Slowly walking through the hall of fame with that glorious smile on your face, powerful steps ahead and a sharp direction towards your wildest dreams.

Gracefully towards the proper steps.

Size Available