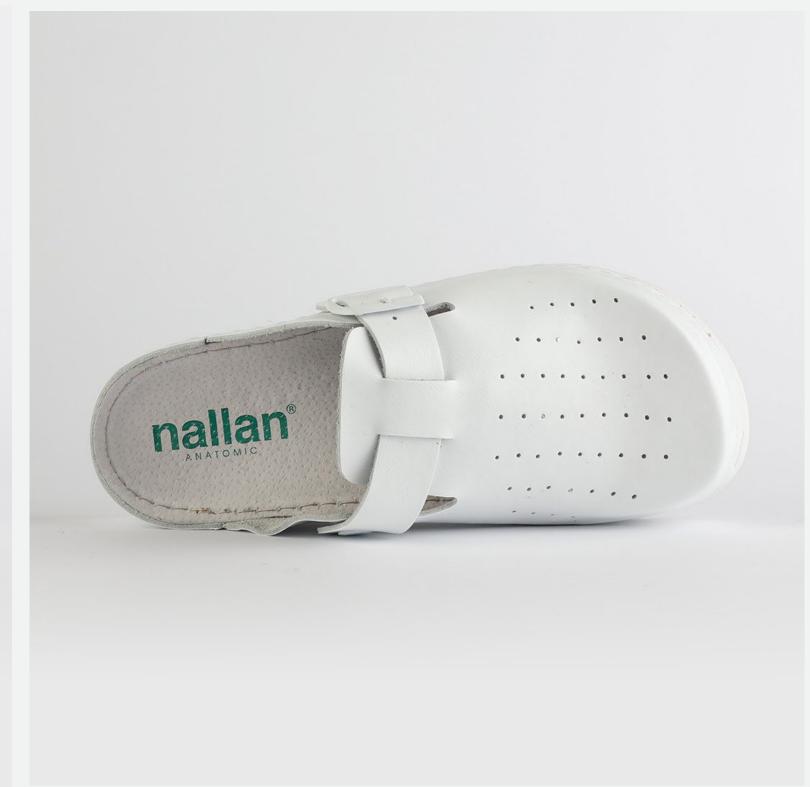

# L003WHITE

Priam is the first choice to everyone who finds themself wandering around. Working hard and living to the fullest, Priam gives you the comfort experience and feeling. Nallan created Priam, as a gift for our beloved ones.

| UPPER      | Leather           |
|------------|-------------------|
|            |                   |
| LINING     | Leather           |
| SOLE       | PU (Polyurethane) |
| HEEL TYPE  | Flat Anatomic     |
| ACCESORIES | Buckle            |