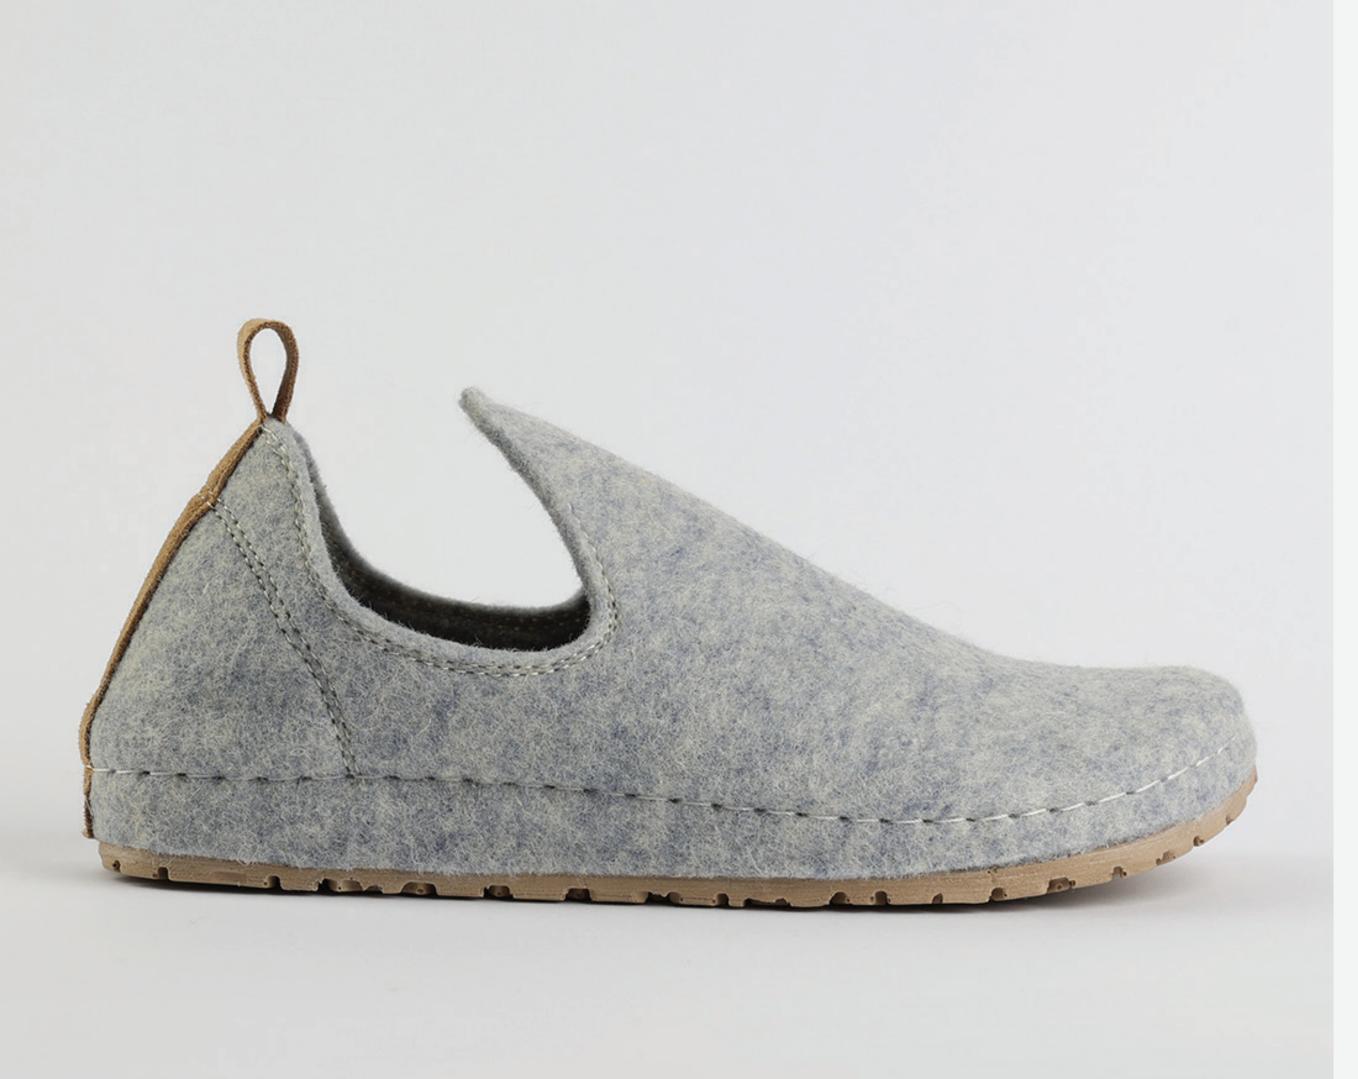

# Juliet Collection by Nallan Authentic

Juliet, sweetheart, you flower of grace. Soft as a gentle breeze. You keep me cool as a summer day, flowing free as a river. You are my happy zone, the one I always enjoy. Juliet, sweetheart, you are a dream.

# 1W040 Blue

Juliet, sweetheart, you flower of grace.
Soft as a gentle breeze. You keep me cool as a summer day, flowing free as a river.
You are my happy zone, the one I always enjoy.
Juliet, sweetheart, you are a dream.