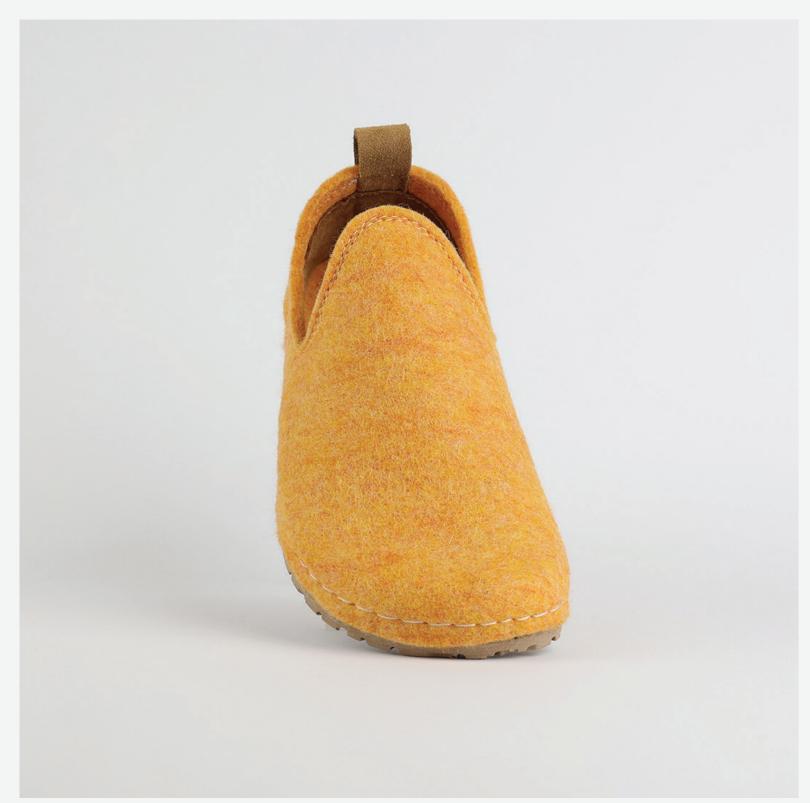

# 1W040 Yellow

Juliet, sweetheart, you flower of grace.
Soft as a gentle breeze. You keep me cool as a summer day, flowing free as a river.
You are my happy zone, the one I always enjoy.
Juliet, sweetheart, you are a dream.

|        | •        | •  |    |    |    |    |  |  |
|--------|----------|----|----|----|----|----|--|--|
| Size A | vailable |    |    |    |    |    |  |  |
| 36     | 37       | 38 | 39 | 40 | 41 | 42 |  |  |

| UPPER     | 100% Cotton       |
|-----------|-------------------|
|           |                   |
| LINING    | Leather           |
|           |                   |
| SOLE      | PU (Polyurethane) |
|           |                   |
| HEEL TYPE | Flat Anatomic     |