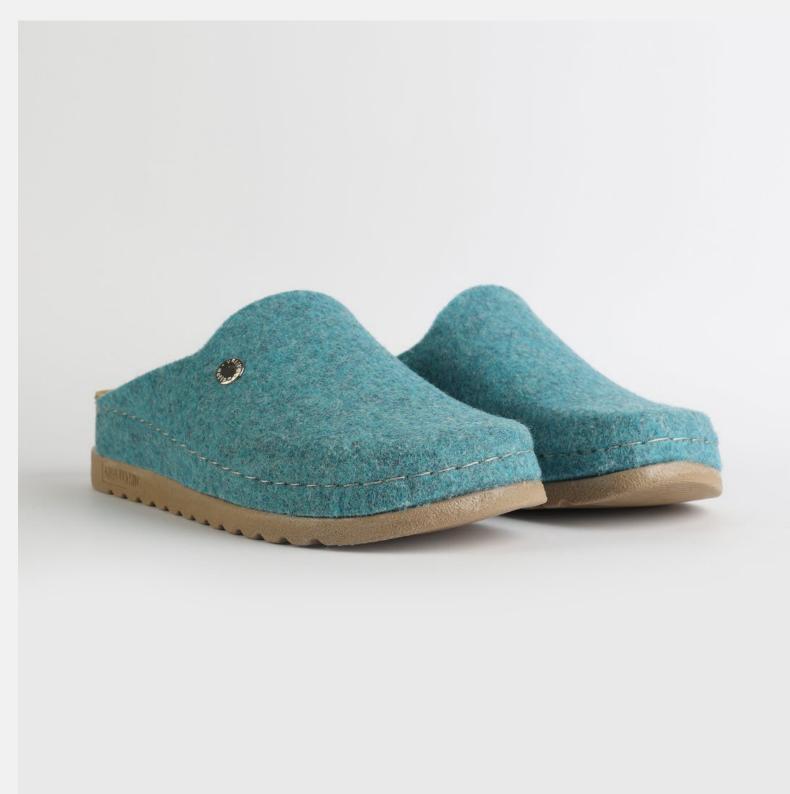

# 1W040 Grey Blue

Juliet, sweetheart, you flower of grace.
Soft as a gentle breeze. You keep me cool as a summer day, flowing free as a river.
You are my happy zone, the one I always enjoy.
Juliet, sweetheart, you are a dream.

|     |       |        | • • |    |    |    |    |  |  |
|-----|-------|--------|-----|----|----|----|----|--|--|
| Siz | e Ava | ilable |     |    |    |    |    |  |  |
| 36  | 3     | 37     | 38  | 39 | 40 | 41 | 42 |  |  |

| UPPER     | 100% Cotton       |
|-----------|-------------------|
|           |                   |
| LINING    | Leather           |
|           |                   |
| SOLE      | PU (Polyurethane) |
|           |                   |
| HEEL TYPE | Flat Anatomic     |