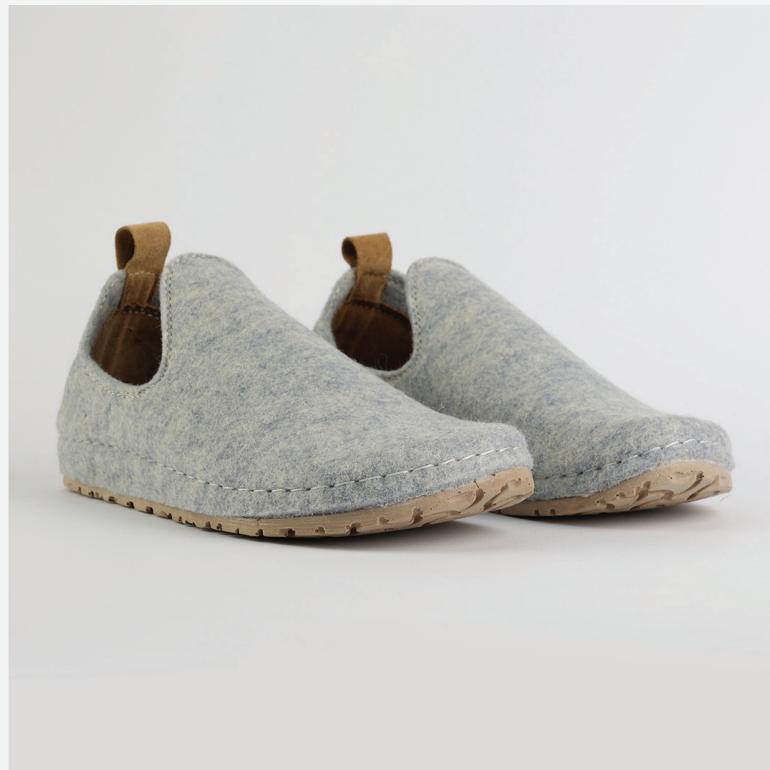

# Juliet Collection by Nallan Authentic

Juliet, sweetheart, you flower of grace. Soft as a gentle breeze. You keep me cool as a summer day, flowing free as a river. You are my happy zone, the one I always enjoy. Juliet, sweetheart, you are a dream.

# 1W040 Blue

Juliet, sweetheart, you flower of grace.
Soft as a gentle breeze. You keep me cool as a summer day, flowing free as a river.
You are my happy zone, the one I always enjoy.
Juliet, sweetheart, you are a dream.