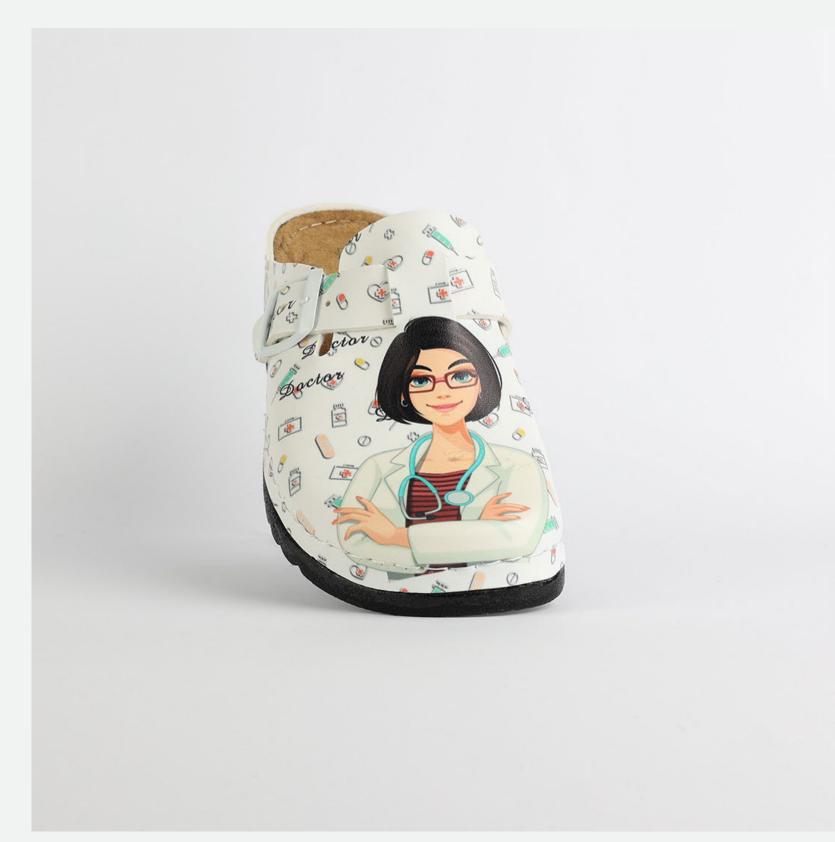

# S001A23

Slowly walking through the hall of fame with that glorious smile on your face, powerful steps ahead and a sharp direction towards your wildest dreams.

Gracefully towards the proper steps.

Size Available

| UPPER      | Eco - Leather     |
|------------|-------------------|
|            |                   |
| LINING     | Leather           |
| SOLE       | PU (Polyurethane) |
| HEEL TYPE  | Flat Anatomic     |
| ACCESORIES | Buckle            |