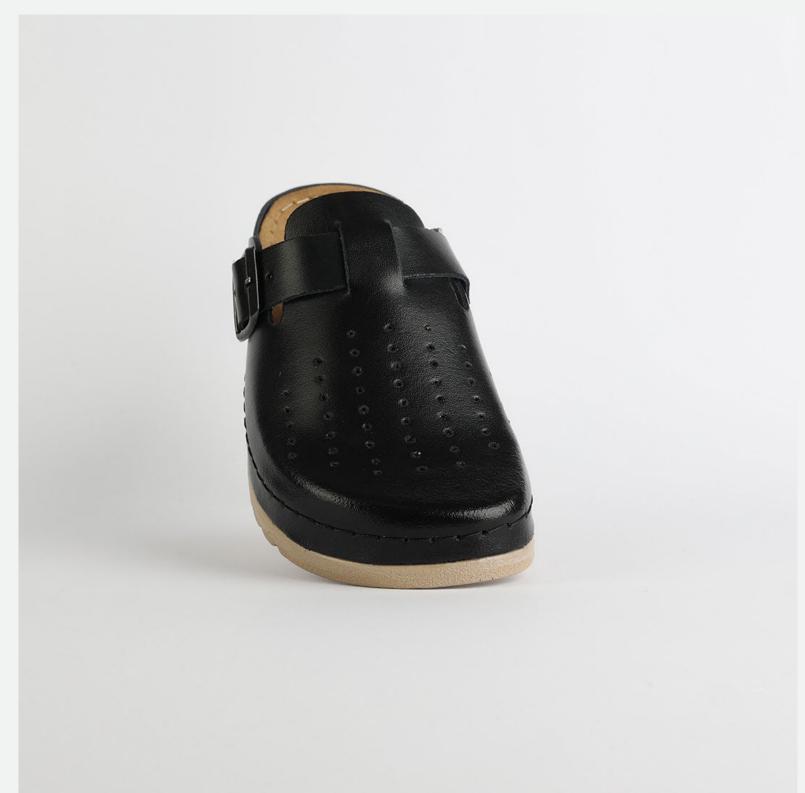

# WL031BLACK

Lana, darling, you mother of finesse. Gentle as a greatest nostalgy. You keep me warm as a goodfriend, holding tight as a family. You are my comfort zone, the one I always look forward to. Lana darling, you are a goddess.

| <br>UPPER  | 100% Cotton & Leather |
|------------|-----------------------|
|            |                       |
| <br>LINING | Leather               |
|            |                       |
| SOLE       | PU (Polyurethane)     |
|            |                       |
| HEEL TYPE  | Flat Anatomic         |
| ACCESORIES | Buckle                |
|            |                       |