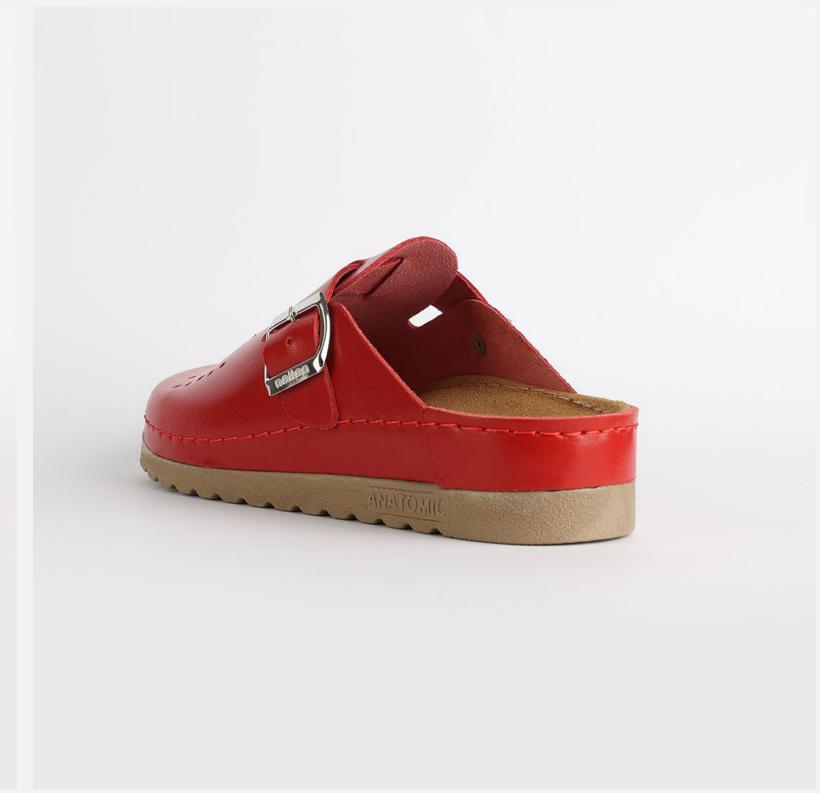

# 1W040 Red

Juliet, sweetheart, you flower of grace.
Soft as a gentle breeze. You keep me cool as a summer day, flowing free as a river.
You are my happy zone, the one I always enjoy.
Juliet, sweetheart, you are a dream.

|         |          |    |    | • • |    |    |  |  |
|---------|----------|----|----|-----|----|----|--|--|
| Size Av | /ailable |    |    |     |    |    |  |  |
| 36      | 37       | 38 | 39 | 40  | 41 | 42 |  |  |

| UPPER     | 100% Cotton       |
|-----------|-------------------|
|           |                   |
| LINING    | Leather           |
|           |                   |
| SOLE      | PU (Polyurethane) |
|           |                   |
| HEEL TYPE | Flat Anatomic     |