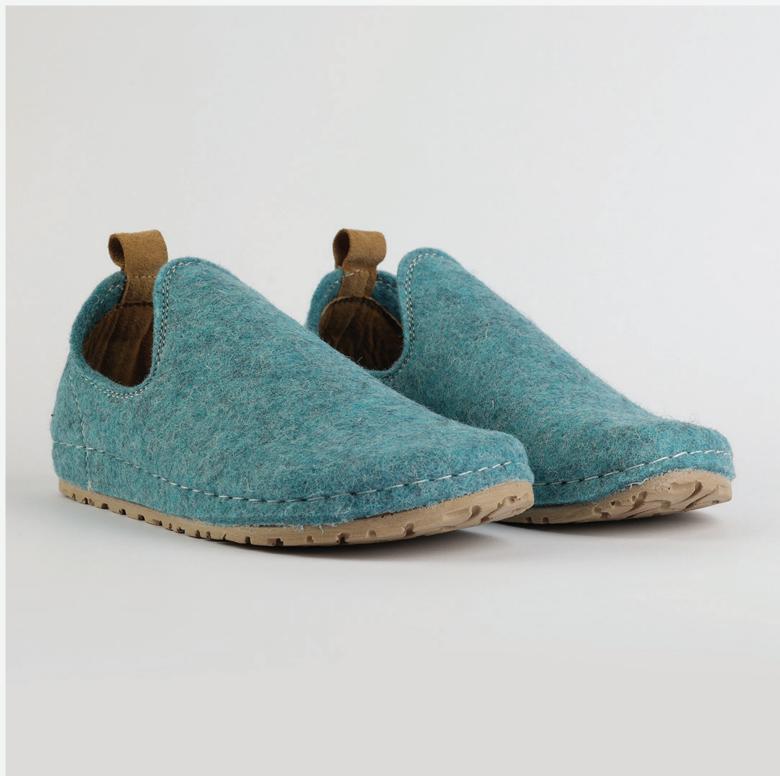

# 1W040 Grey Blue

Juliet, sweetheart, you flower of grace.
Soft as a gentle breeze. You keep me cool as a summer day, flowing free as a river.
You are my happy zone, the one I always enjoy.
Juliet, sweetheart, you are a dream.

# 1W040 Grey Blue

Romeo, lover of romance and adventure.
You thrill me with your bold color and your comfortable fit. You make me feel like a hero, brave and passionate. You are my companion piece, the one that goes with everything.
Romeo, lover of life and fun.