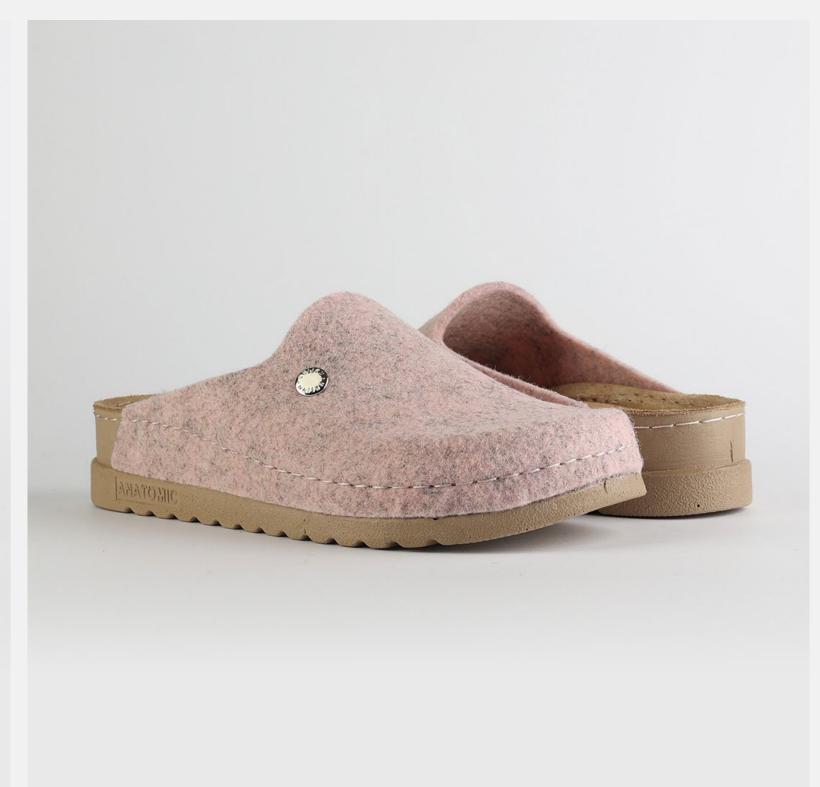

# 1W040 Light Pink

Juliet, sweetheart, you flower of grace.
Soft as a gentle breeze. You keep me cool as a summer day, flowing free as a river.
You are my happy zone, the one I always enjoy.
Juliet, sweetheart, you are a dream.

| Size Av | /ailable |    |    |    |    |    |  |  |
|---------|----------|----|----|----|----|----|--|--|
| 36      | 37       | 38 | 39 | 40 | 41 | 42 |  |  |

| UPPER     | 100% Cotton       |
|-----------|-------------------|
|           |                   |
| LINING    | Leather           |
|           |                   |
| SOLE      | PU (Polyurethane) |
|           |                   |
| HEEL TYPE | Flat Anatomic     |