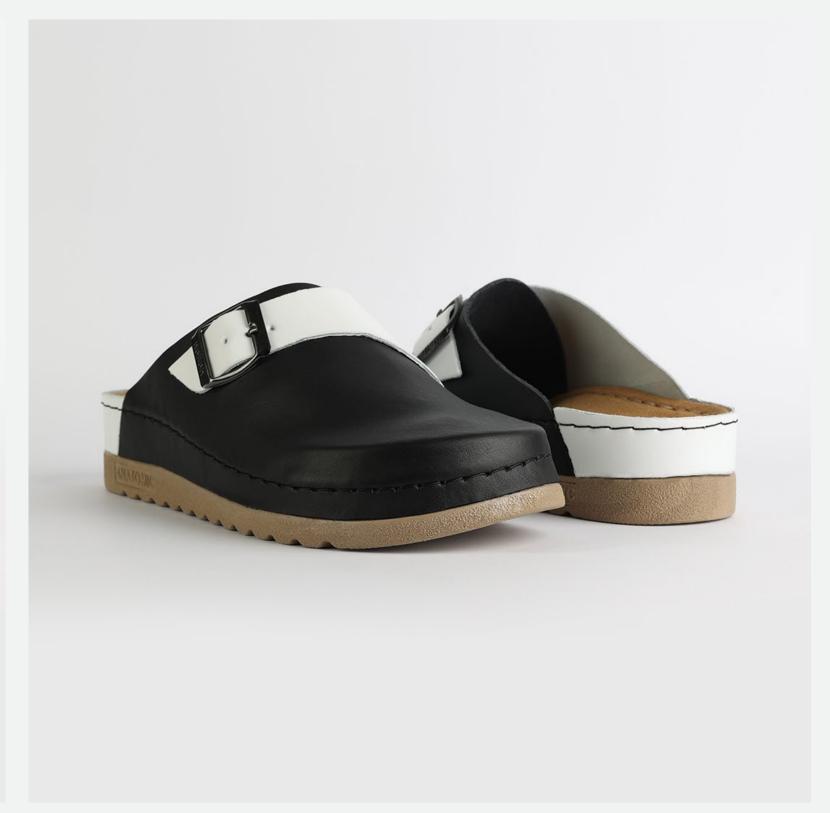

# W030 BLACK

Lana, darling, you mother of finesse. Gentle as a greatest nostalgy. You keep me warm as a goodfriend, holding tight as a family. You are my comfort zone, the one I always look forward to. Lana darling, you are a goddess.

| UPPER     | 100% Cotton       |
|-----------|-------------------|
|           |                   |
| LINING    | Leather           |
|           |                   |
| SOLE      | PU (Polyurethane) |
|           |                   |
| HEEL TYPE | Flat Anatomic     |
|           |                   |