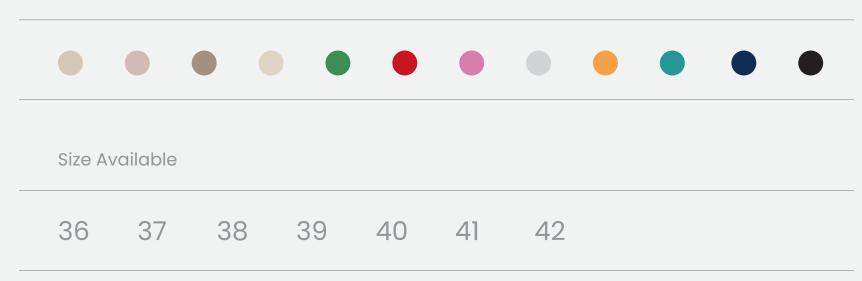

# 1W040 Red

Juliet, sweetheart, you flower of grace.
Soft as a gentle breeze. You keep me cool as a summer day, flowing free as a river.
You are my happy zone, the one I always enjoy.
Juliet, sweetheart, you are a dream.

|         |          |    |    | • • |    |    |  |  |
|---------|----------|----|----|-----|----|----|--|--|
| Size Av | /ailable |    |    |     |    |    |  |  |
| 36      | 37       | 38 | 39 | 40  | 41 | 42 |  |  |

| UPPER     | 100% Cotton       |
|-----------|-------------------|
|           |                   |
| LINING    | Leather           |
|           |                   |
| SOLE      | PU (Polyurethane) |
|           |                   |
| HEEL TYPE | Flat Anatomic     |