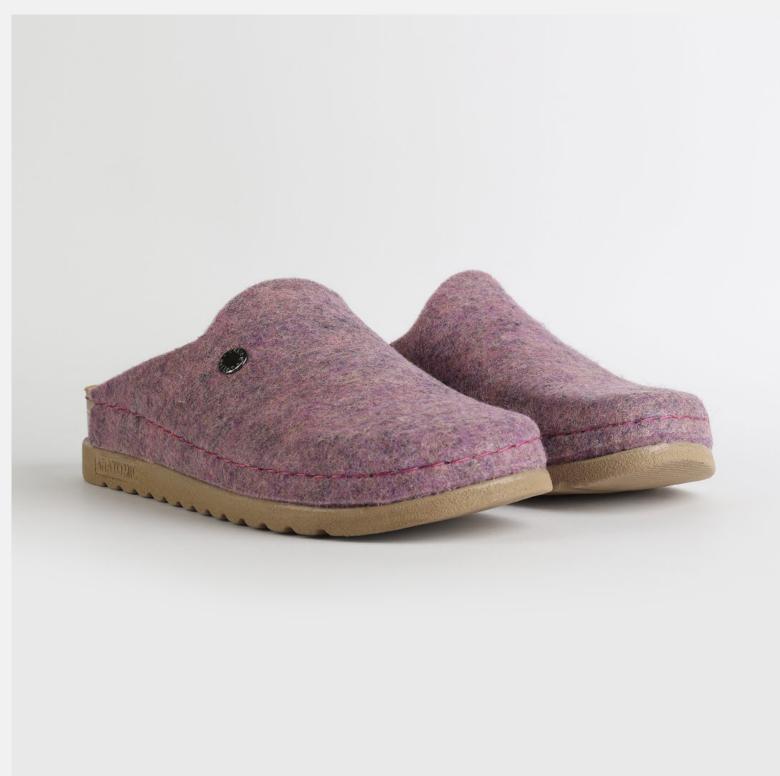

# Juliet Collection by Nallan Authentic

Juliet, sweetheart, you flower of grace. Soft as a gentle breeze. You keep me cool as a summer day, flowing free as a river. You are my happy zone, the one I always enjoy. Juliet, sweetheart, you are a dream.

# 1W040 Blue

Juliet, sweetheart, you flower of grace.
Soft as a gentle breeze. You keep me cool as a summer day, flowing free as a river.
You are my happy zone, the one I always enjoy.
Juliet, sweetheart, you are a dream.