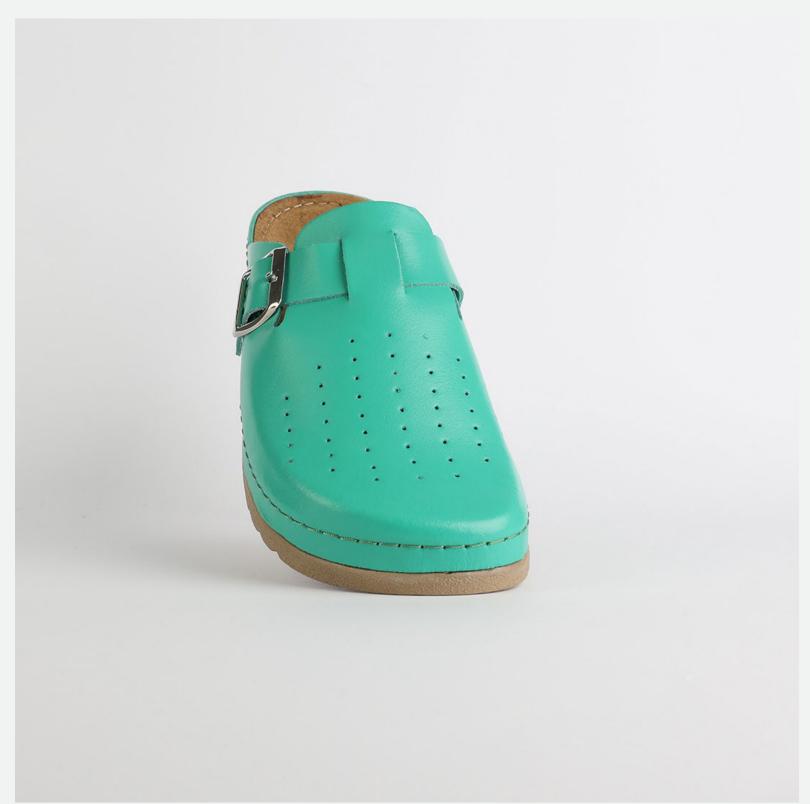

# WL031RED

Lana, darling, you mother of finesse. Gentle as a greatest nostalgy. You keep me warm as a goodfriend, holding tight as a family. You are my comfort zone, the one I always look forward to. Lana darling, you are a goddess.

| UPPER      | 100% Cotton & Leather |
|------------|-----------------------|
|            |                       |
| LINING     | Leather               |
| SOLE       | PU (Polyurethane)     |
| HEEL TYPE  | Flat Anatomic         |
| ACCESORIES | Buckle                |