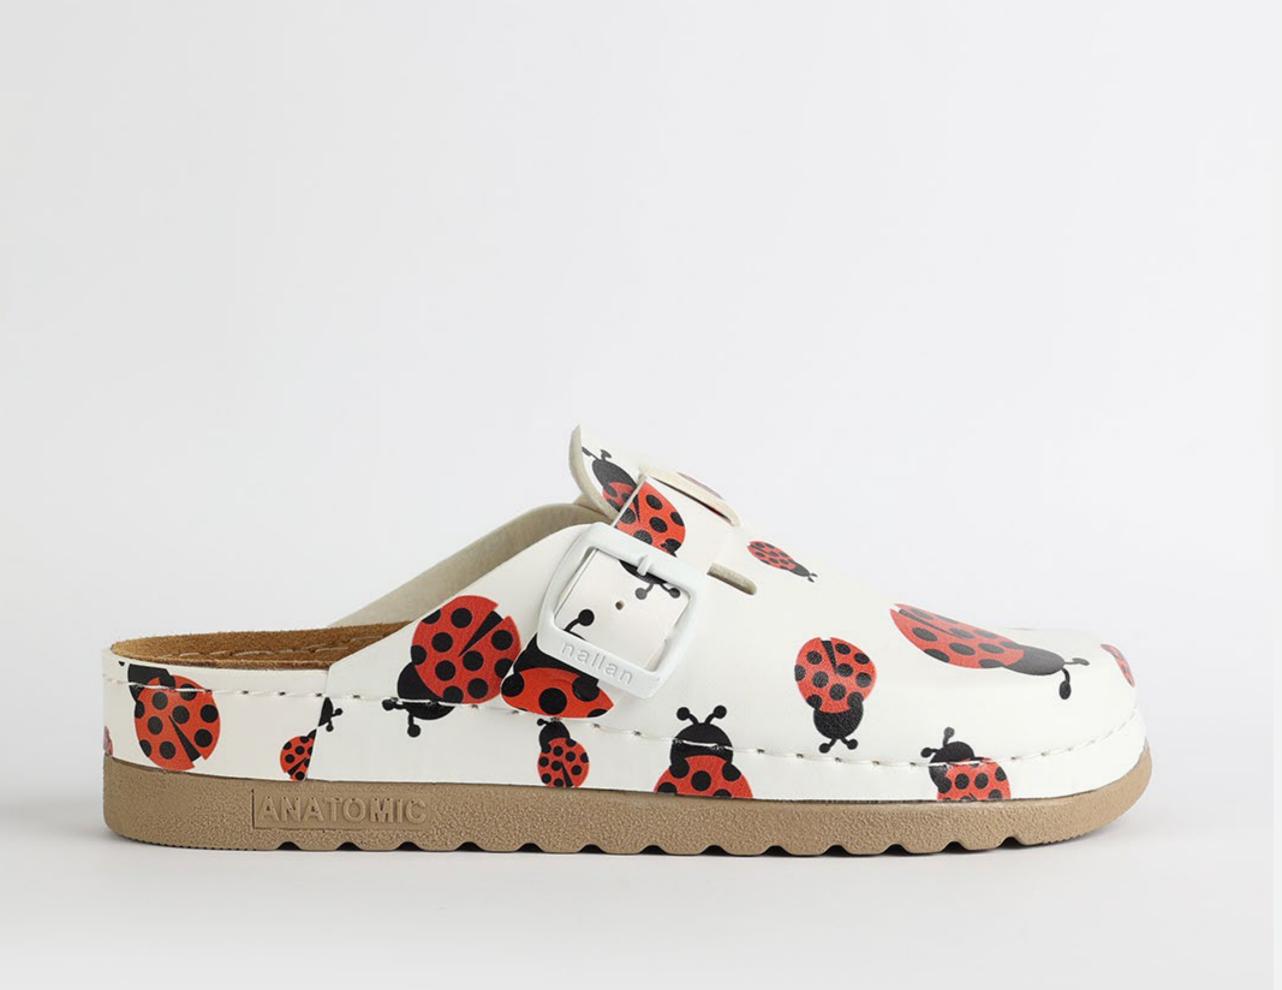

# Artsy Collection by Nallan Authentic

Slowly walking through the hall of fame with that glorious smile on your face, powerful steps ahead and a sharp direction towards your wildest dreams.

Gracefully towards the proper steps.

# L003ART34

Slowly walking through the hall of fame with that glorious smile on your face, powerful steps ahead and a sharp direction towards your wildest dreams.

Gracefully towards the proper steps.