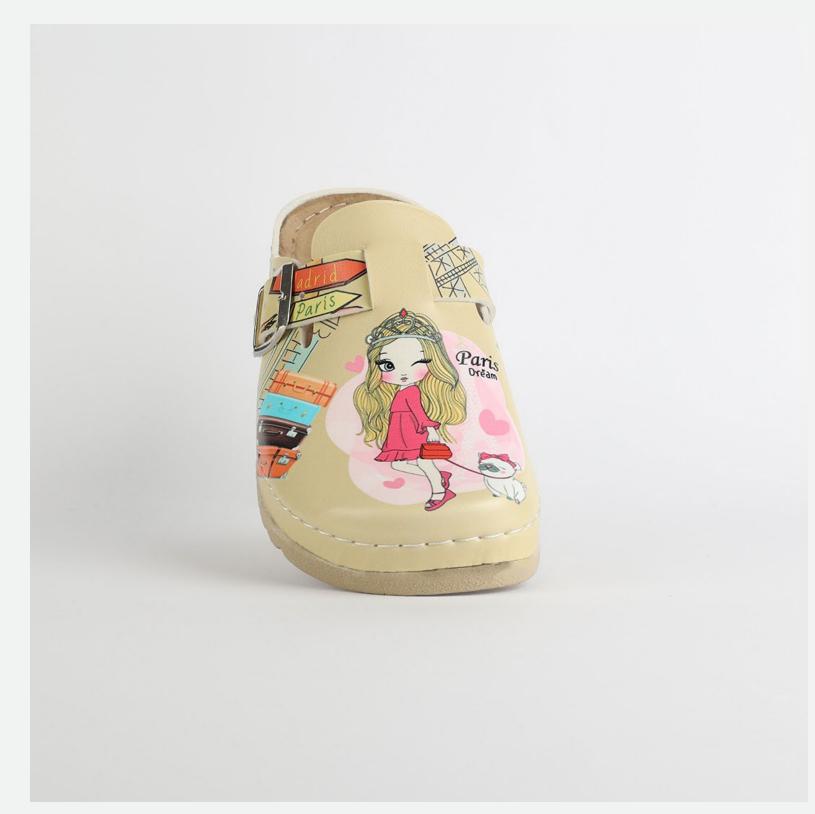

# Artsy Collection by Nallan Authentic

Slowly walking through the hall of fame with that glorious smile on your face, powerful steps ahead and a sharp direction towards your wildest dreams.

Gracefully towards the proper steps.

# L003ART34

Slowly walking through the hall of fame with that glorious smile on your face, powerful steps ahead and a sharp direction towards your wildest dreams.

Gracefully towards the proper steps.