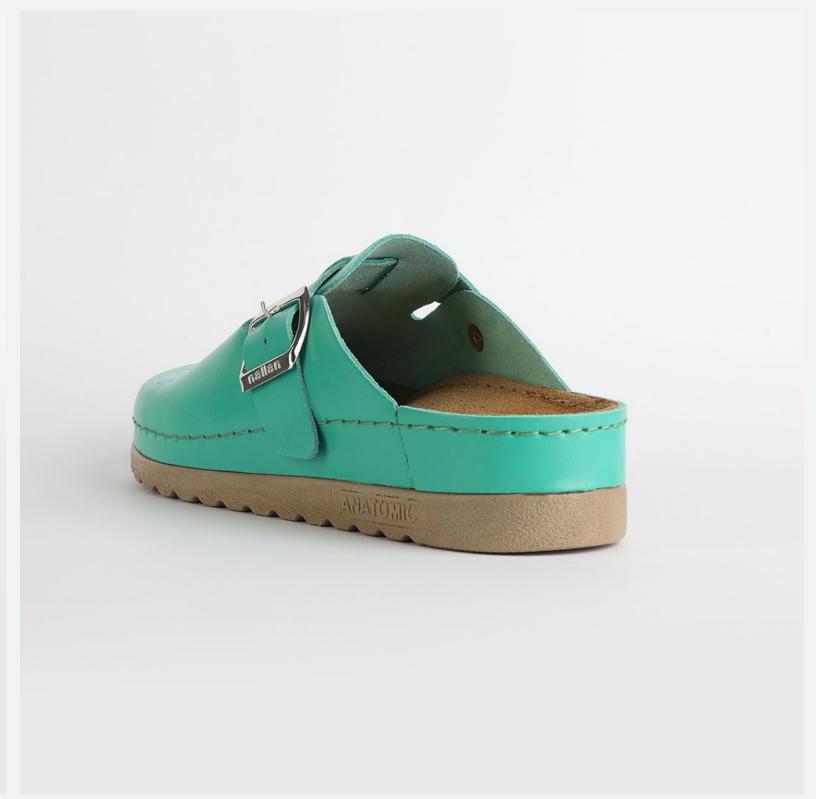

# WL031RED

Lana, darling, you mother of finesse. Gentle as a greatest nostalgy. You keep me warm as a goodfriend, holding tight as a family. You are my comfort zone, the one I always look forward to. Lana darling, you are a goddess.

| UPPER      | 100% Cotton & Leather |
|------------|-----------------------|
|            |                       |
| LINING     | Leather               |
| SOLE       | PU (Polyurethane)     |
| HEEL TYPE  | Flat Anatomic         |
| ACCESORIES | Buckle                |