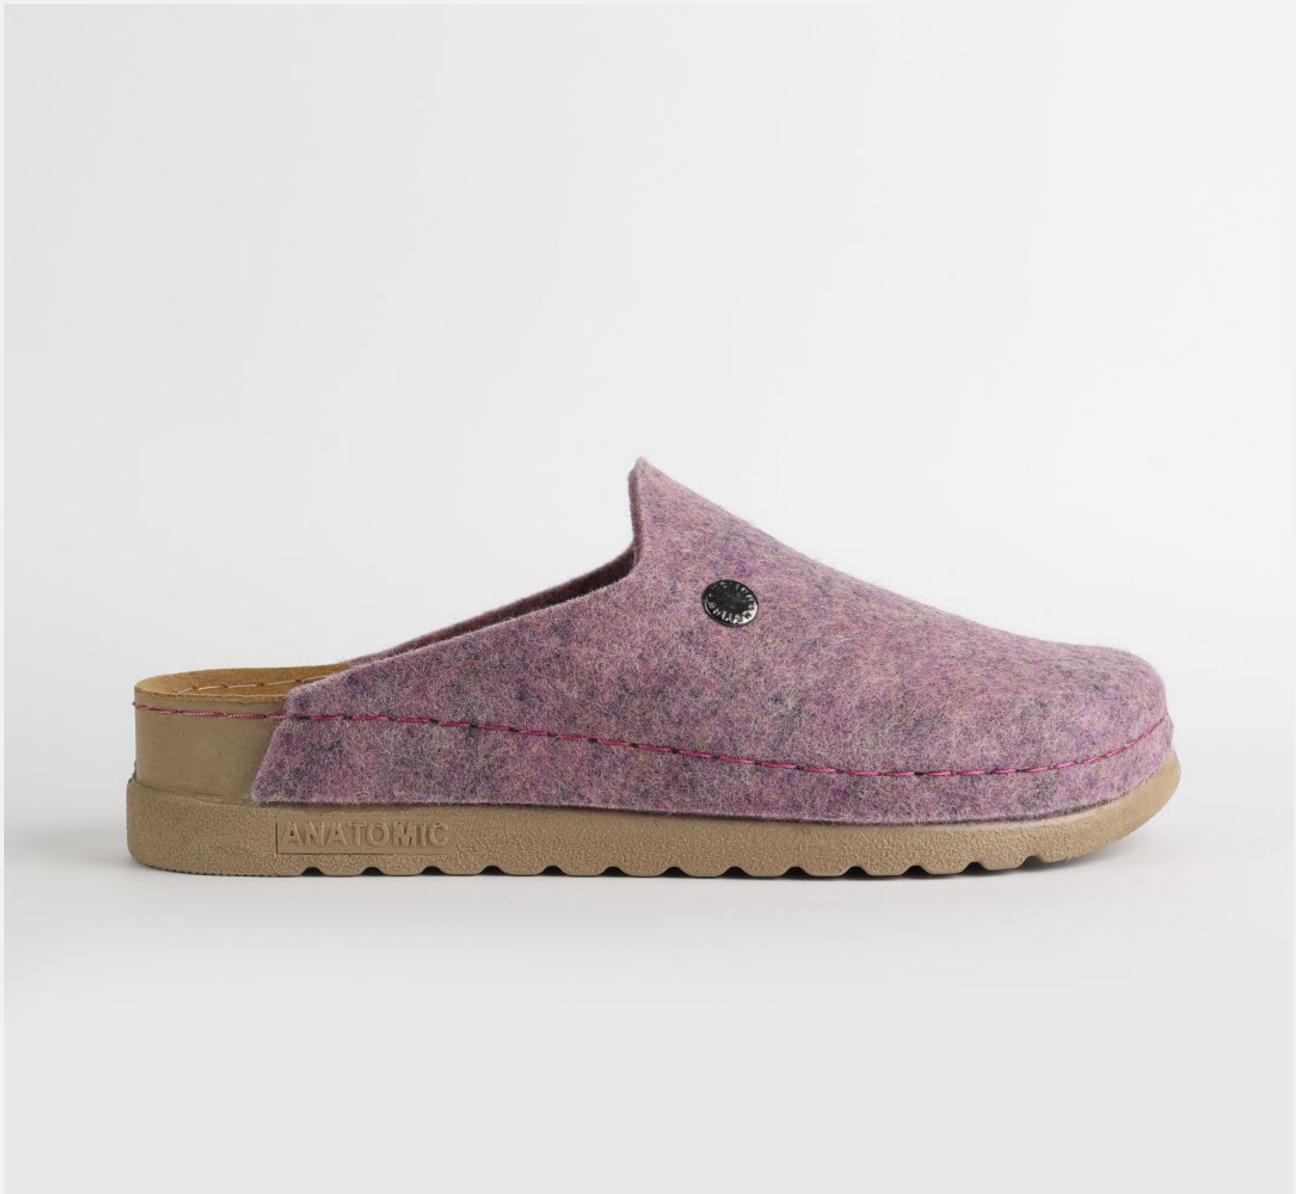

# 1W040 Purple

Juliet, sweetheart, you flower of grace.
Soft as a gentle breeze. You keep me cool as a summer day, flowing free as a river.
You are my happy zone, the one I always enjoy.
Juliet, sweetheart, you are a dream.

| Size Available |  |  |
|----------------|--|--|
|                |  |  |

| UPPER     | 100% Cotton       |
|-----------|-------------------|
|           |                   |
| LINING    | Leather           |
|           |                   |
| SOLE      | PU (Polyurethane) |
|           |                   |
| HEEL TYPE | Flat Anatomic     |