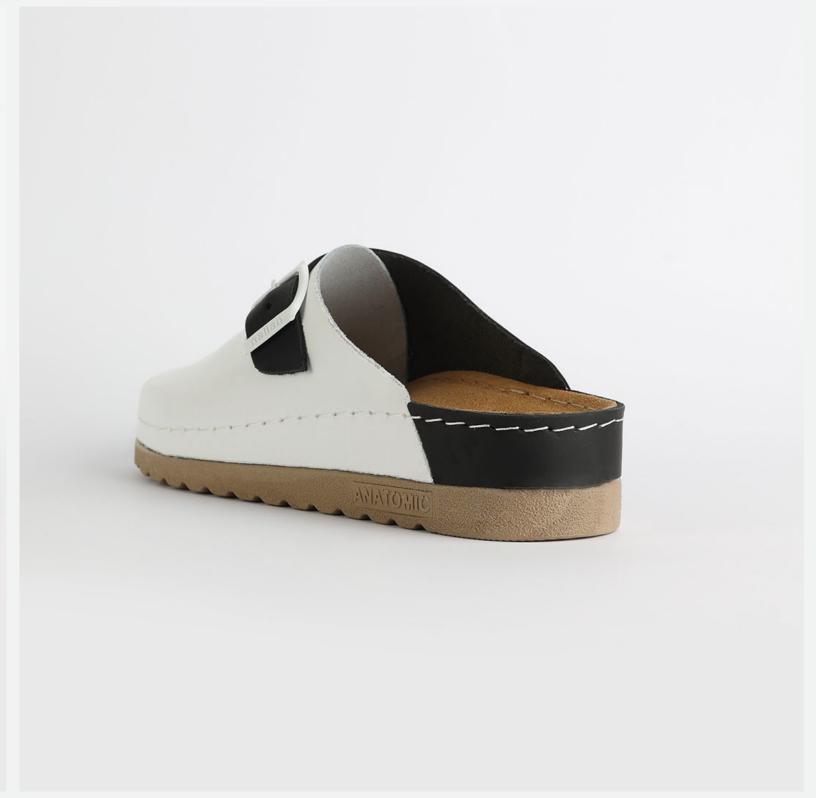

# L031WHITE/BLACK

Priam is the first choice to everyone who finds themself wandering around. Working hard and living to the fullest, Priam gives you the comfort experience and feeling. Nallan created Priam, as a gift for our beloved ones.

#### Colors Available

| UPPER      | Leather           |
|------------|-------------------|
|            |                   |
| LINING     | Leather           |
|            |                   |
| SOLE       | PU (Polyurethane) |
|            |                   |
| HEEL TYPE  | Flat Anatomic     |
|            |                   |
| ACCESORIES | Buckle            |
|            |                   |