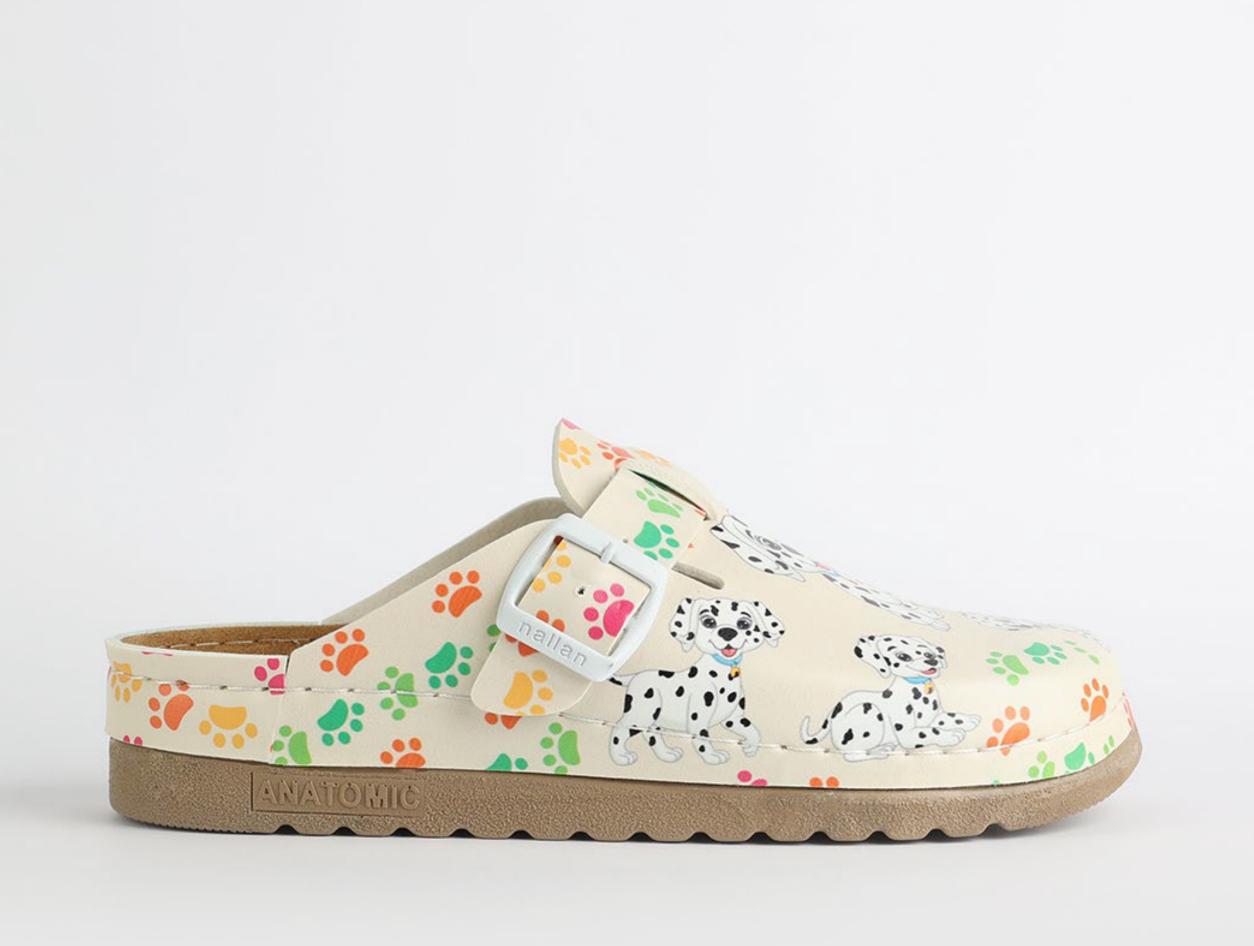

# Artsy Collection by Nallan Authentic

Slowly walking through the hall of fame with that glorious smile on your face, powerful steps ahead and a sharp direction towards your wildest dreams.

Gracefully towards the proper steps.

# L003ART34

Slowly walking through the hall of fame with that glorious smile on your face, powerful steps ahead and a sharp direction towards your wildest dreams.

Gracefully towards the proper steps.