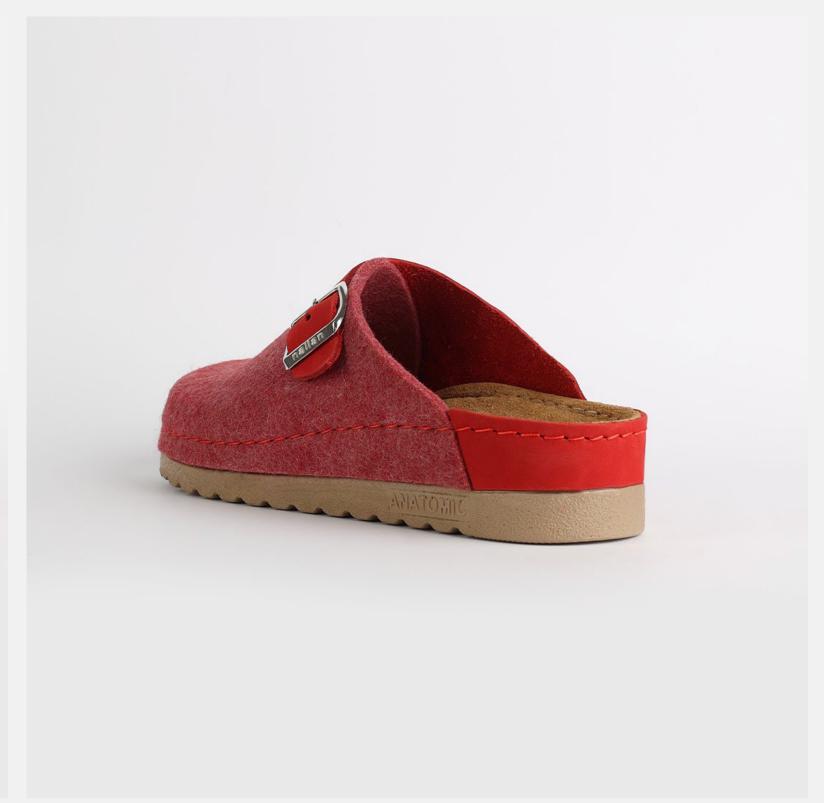

# 1W040 Red

Juliet, sweetheart, you flower of grace.
Soft as a gentle breeze. You keep me cool as a summer day, flowing free as a river.
You are my happy zone, the one I always enjoy.
Juliet, sweetheart, you are a dream.