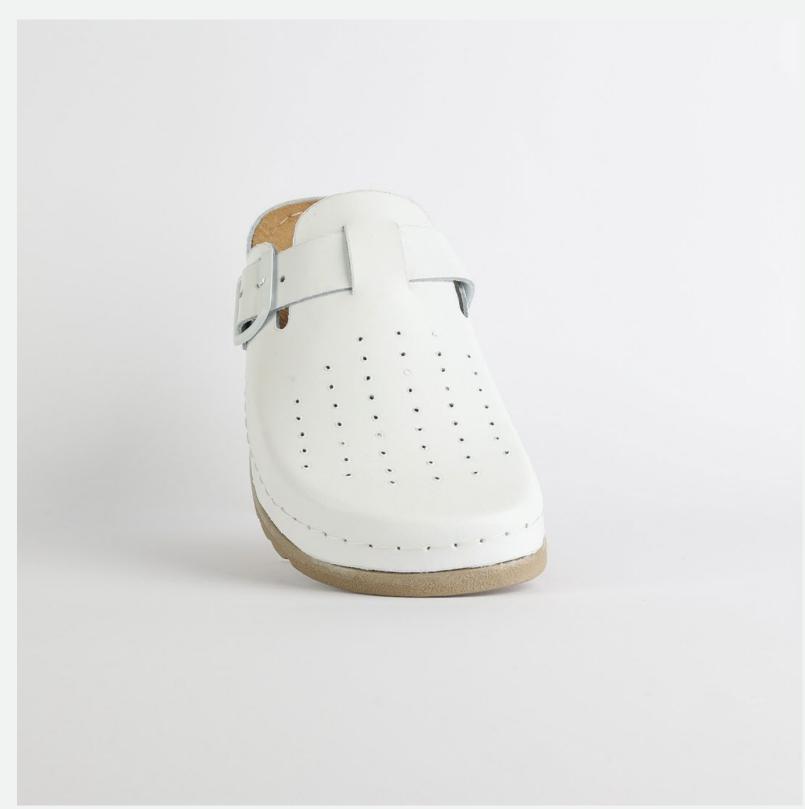

# L003WHITE

Priam is the first choice to everyone who finds themself wandering around. Working hard and living to the fullest, Priam gives you the comfort experience and feeling. Nallan created Priam, as a gift for our beloved ones.

| UPPER      | Leather           |
|------------|-------------------|
|            |                   |
| LINING     | Leather           |
| SOLE       | PU (Polyurethane) |
| HEEL TYPE  | Flat Anatomic     |
| ACCESORIES | Buckle            |