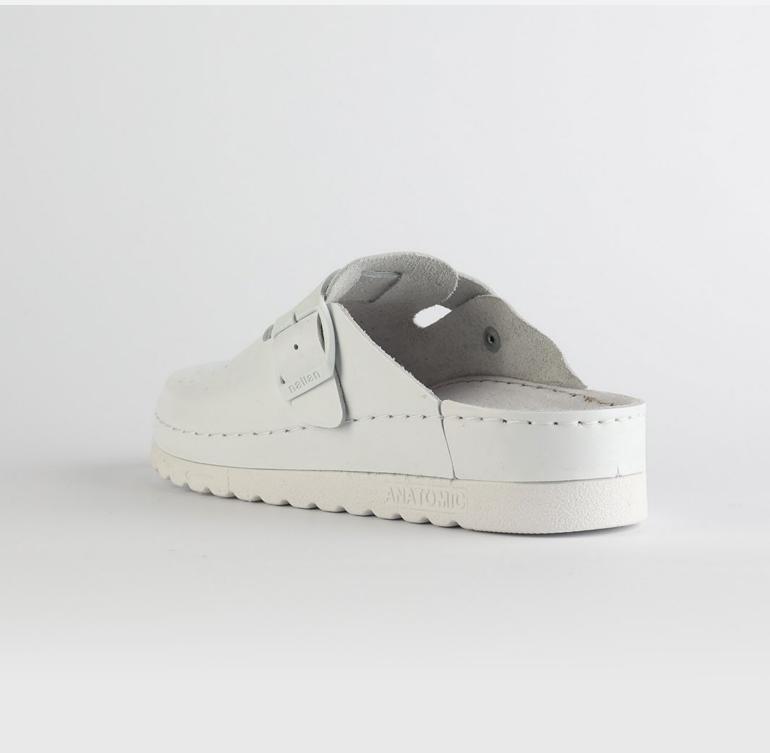

# L003WHITE

Priam is the first choice to everyone who finds themself wandering around. Working hard and living to the fullest, Priam gives you the comfort experience and feeling. Nallan created Priam, as a gift for our beloved ones.

| UPPER      | Leather           |
|------------|-------------------|
|            |                   |
| LINING     | Leather           |
| SOLE       | PU (Polyurethane) |
| HEEL TYPE  | Flat Anatomic     |
| ACCESORIES | Buckle            |