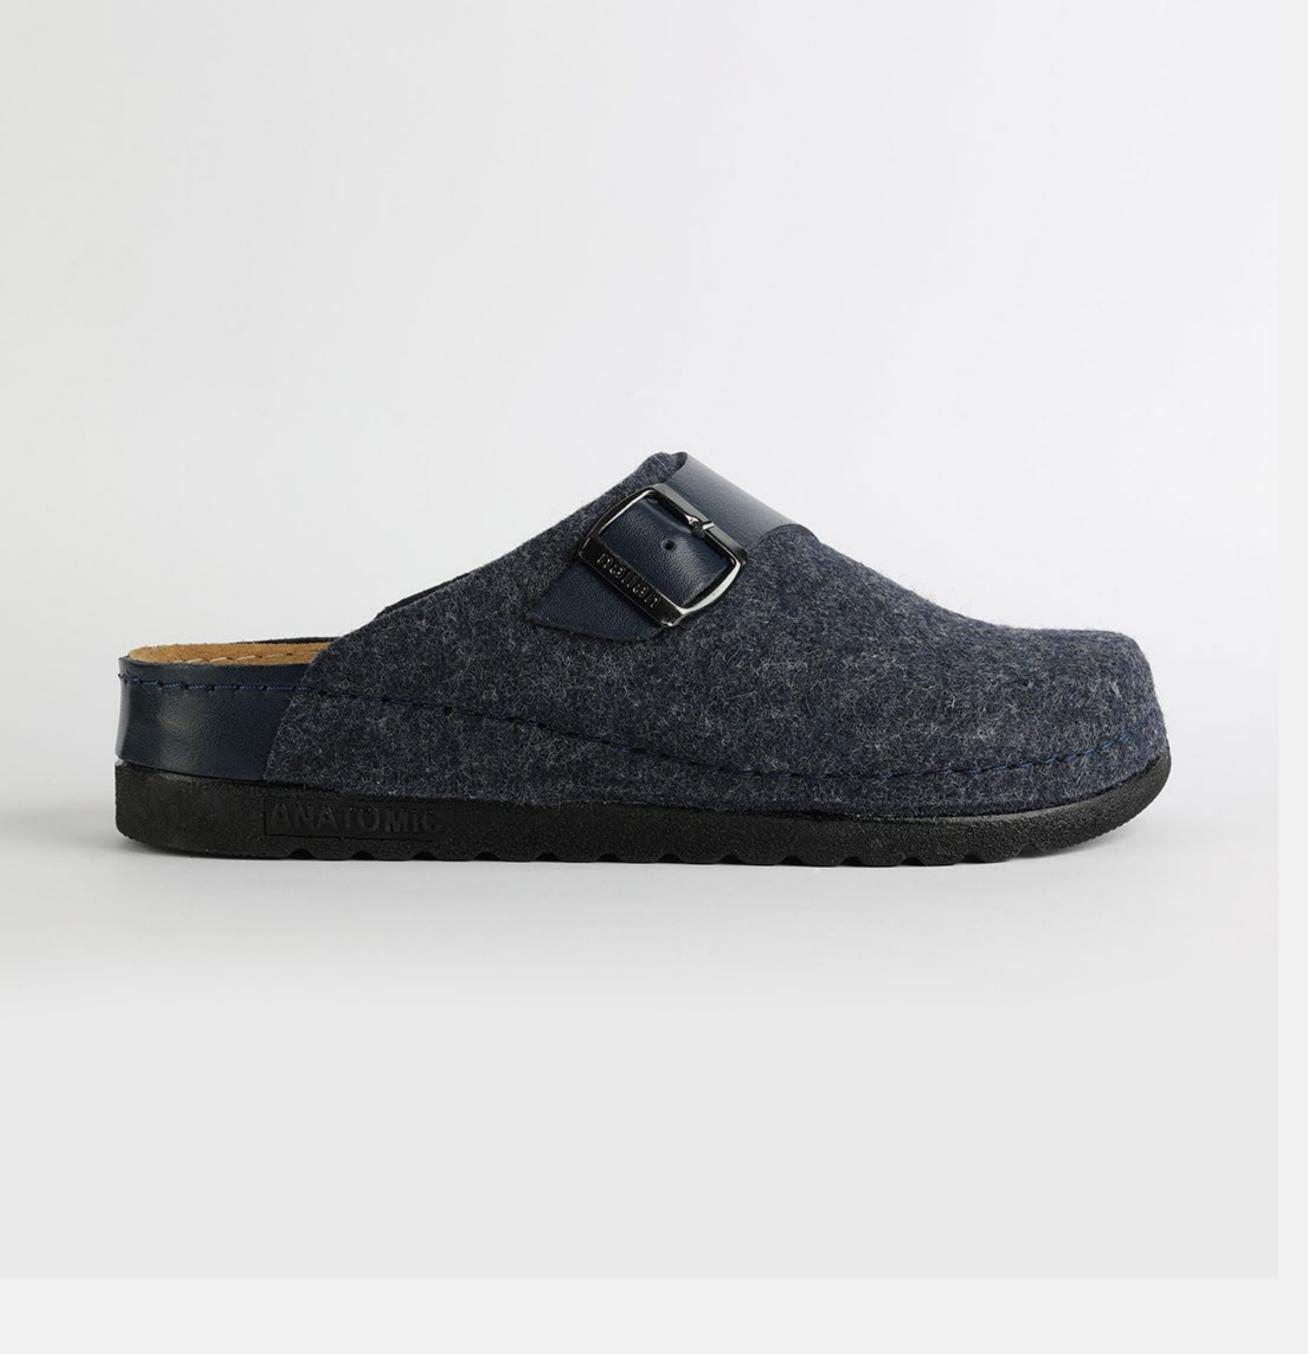

# 1W040 Dark Blue

Juliet, sweetheart, you flower of grace.
Soft as a gentle breeze. You keep me cool as a summer day, flowing free as a river.
You are my happy zone, the one I always enjoy.
Juliet, sweetheart, you are a dream.

| UPPER     | 100% Cotton       |
|-----------|-------------------|
|           |                   |
| LINING    | Leather           |
|           |                   |
| SOLE      | PU (Polyurethane) |
|           |                   |
| HEEL TYPE | Flat Anatomic     |