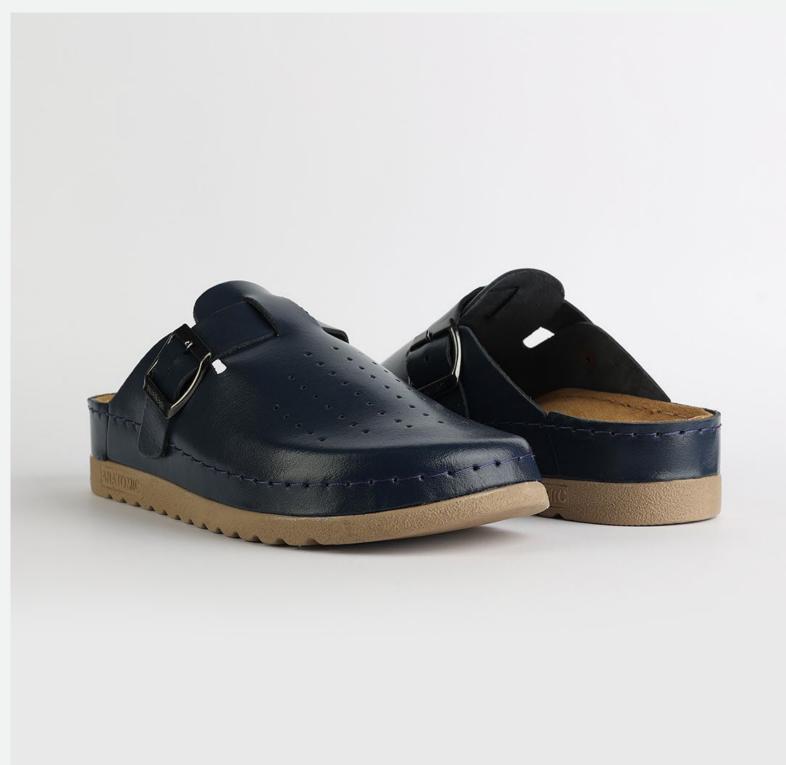

# L003DARKBLUE

Priam is the first choice to everyone who finds themself wandering around. Working hard and living to the fullest, Priam gives you the comfort experience and feeling. Nallan created Priam, as a gift for our beloved ones.

| UPPER      | Leather           |
|------------|-------------------|
|            |                   |
| LINING     | Leather           |
| SOLE       | PU (Polyurethane) |
| HEEL TYPE  | Flat Anatomic     |
| ACCESORIES | Buckle            |