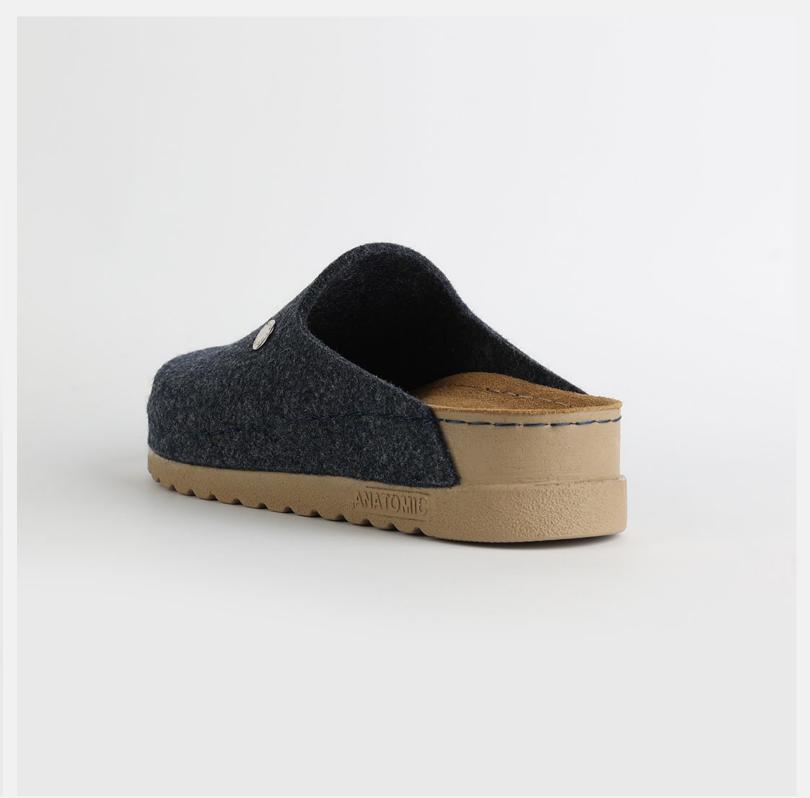

# Romeo Collection by Nallan Authentic

Romeo, lover of romance and adventure. You thrill me with your bold color and your comfortable fit. You make me feel like a hero, brave and passionate. You are my companion piece, the one that goes with everything.

# 1W040 Grey Blue

Romeo, lover of romance and adventure.
You thrill me with your bold color and your comfortable fit. You make me feel like a hero, brave and passionate. You are my companion piece, the one that goes with everything.
Romeo, lover of life and fun.