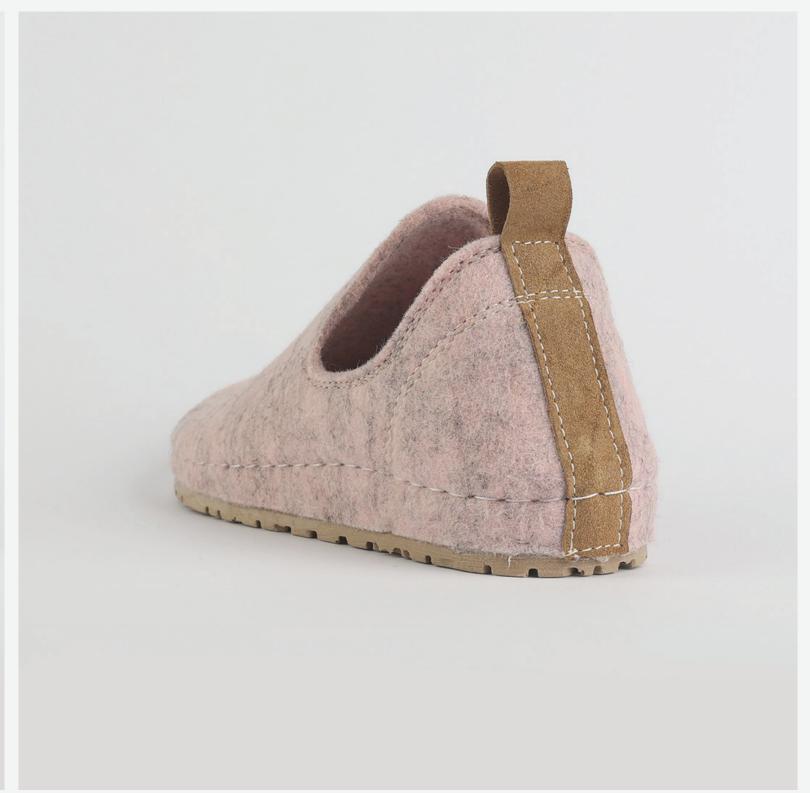

# 1W040 Purple

Juliet, sweetheart, you flower of grace.
Soft as a gentle breeze. You keep me cool as a summer day, flowing free as a river.
You are my happy zone, the one I always enjoy.
Juliet, sweetheart, you are a dream.

# 1W044 Purple

Cleopatra, queen of elegance and grace.
You dazzle me with your golden shine and your intricate design. You make me feel like royalty, confident and proud. You are my statement piece, the one that turns heads. Cleopatra, queen of beauty and charm.