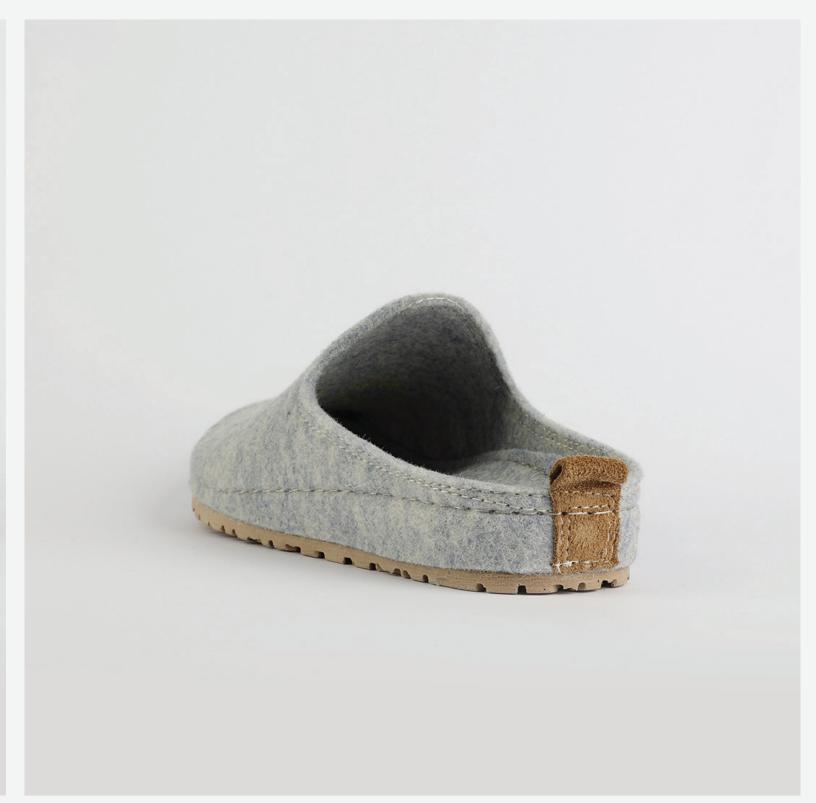

# 1W040 Green

Juliet, sweetheart, you flower of grace.
Soft as a gentle breeze. You keep me cool as a summer day, flowing free as a river.
You are my happy zone, the one I always enjoy.
Juliet, sweetheart, you are a dream.

# 1W044 Green

Cleopatra, queen of elegance and grace.
You dazzle me with your golden shine and your intricate design. You make me feel like royalty, confident and proud. You are my statement piece, the one that turns heads. Cleopatra, queen of beauty and charm.