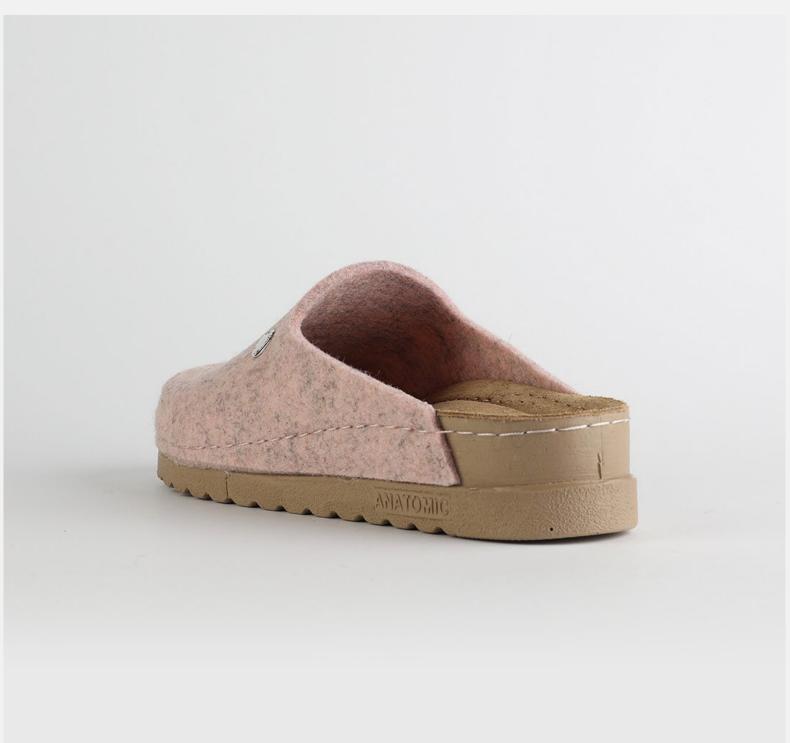

# 1W040 Light Pink

Juliet, sweetheart, you flower of grace.
Soft as a gentle breeze. You keep me cool as a summer day, flowing free as a river.
You are my happy zone, the one I always enjoy.
Juliet, sweetheart, you are a dream.

| Size Av | /ailable |    |    |    |    |    |  |  |
|---------|----------|----|----|----|----|----|--|--|
| 36      | 37       | 38 | 39 | 40 | 41 | 42 |  |  |

| UPPER     | 100% Cotton       |
|-----------|-------------------|
|           |                   |
| LINING    | Leather           |
|           |                   |
| SOLE      | PU (Polyurethane) |
|           |                   |
| HEEL TYPE | Flat Anatomic     |