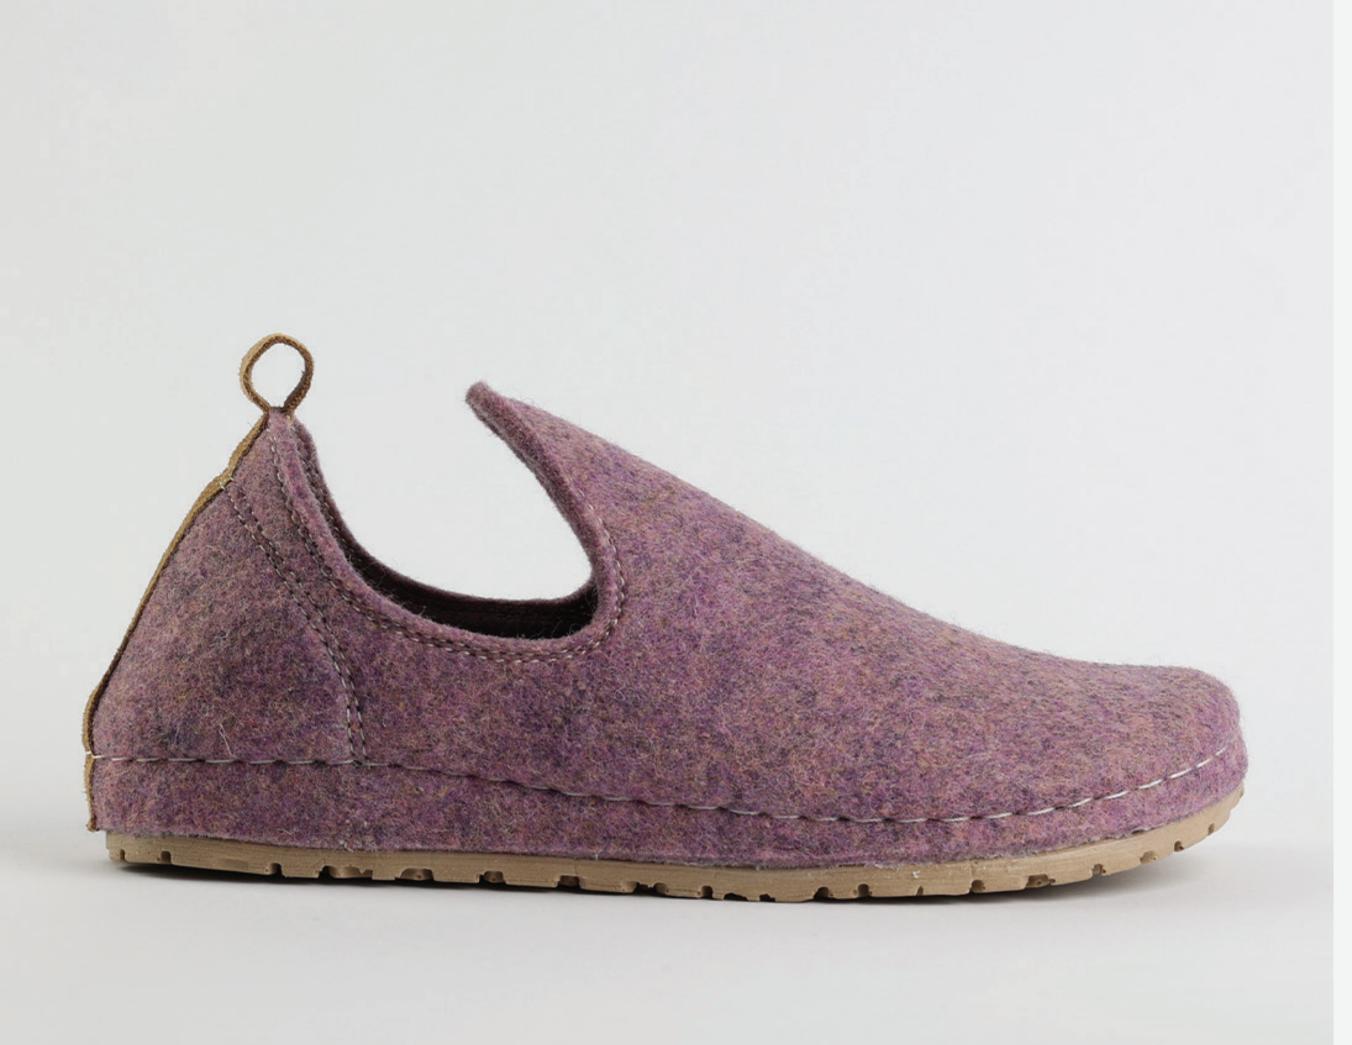

# 1W040 Purple

Juliet, sweetheart, you flower of grace.
Soft as a gentle breeze. You keep me cool as a summer day, flowing free as a river.
You are my happy zone, the one I always enjoy.
Juliet, sweetheart, you are a dream.

# 1W044 Purple

Cleopatra, queen of elegance and grace.
You dazzle me with your golden shine and your intricate design. You make me feel like royalty, confident and proud. You are my statement piece, the one that turns heads. Cleopatra, queen of beauty and charm.