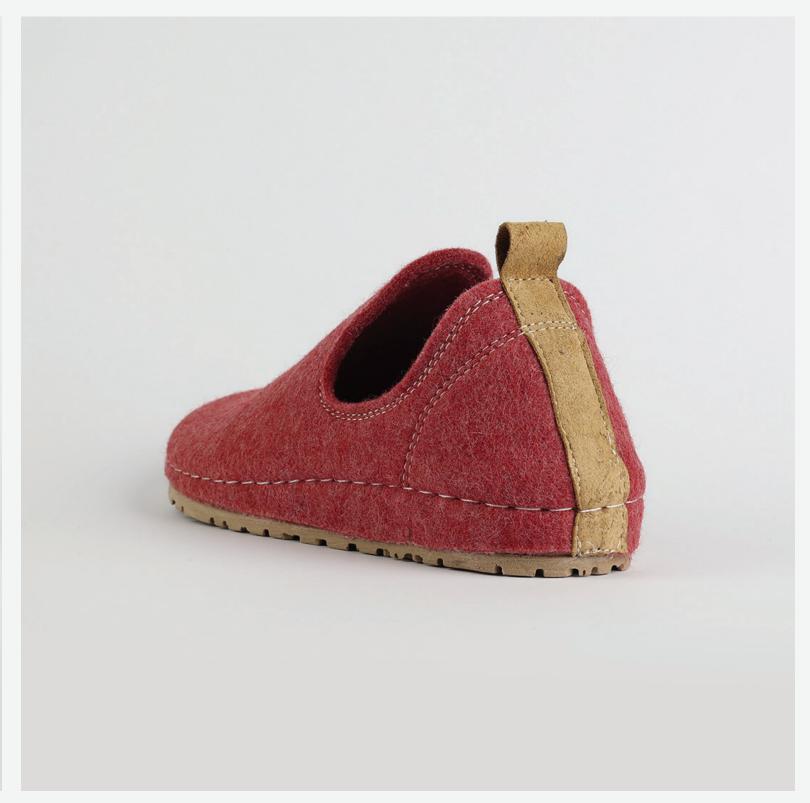

# 1W040 Red

Juliet, sweetheart, you flower of grace.
Soft as a gentle breeze. You keep me cool as a summer day, flowing free as a river.
You are my happy zone, the one I always enjoy.
Juliet, sweetheart, you are a dream.

|         |          |    |    | • • |    |    |  |  |
|---------|----------|----|----|-----|----|----|--|--|
| Size Av | /ailable |    |    |     |    |    |  |  |
| 36      | 37       | 38 | 39 | 40  | 41 | 42 |  |  |

| UPPER     | 100% Cotton       |
|-----------|-------------------|
|           |                   |
| LINING    | Leather           |
|           |                   |
| SOLE      | PU (Polyurethane) |
|           |                   |
| HEEL TYPE | Flat Anatomic     |