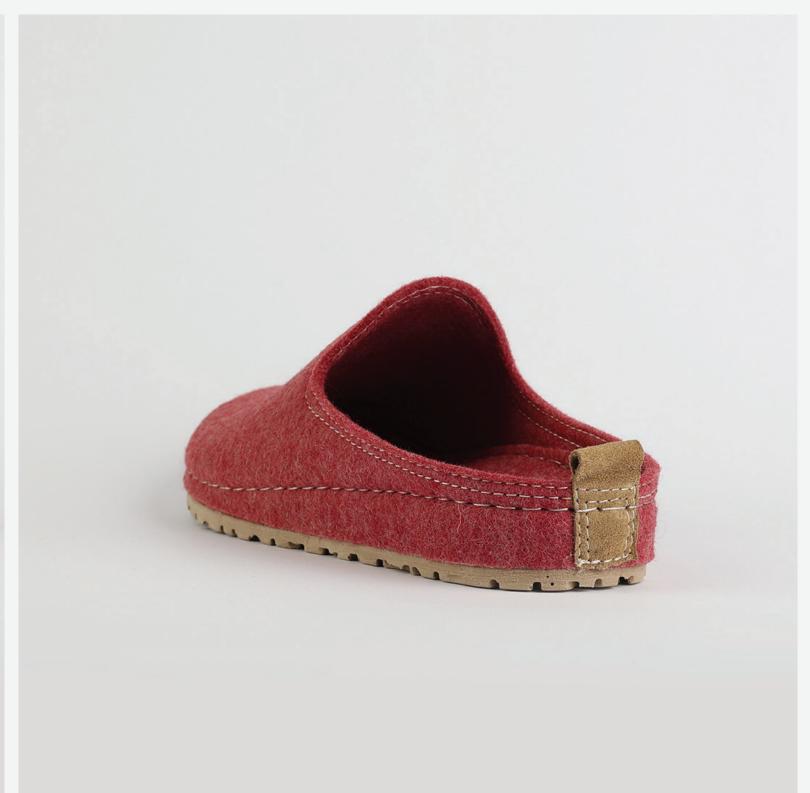

# 1W040 Red

Juliet, sweetheart, you flower of grace.
Soft as a gentle breeze. You keep me cool as a summer day, flowing free as a river.
You are my happy zone, the one I always enjoy.
Juliet, sweetheart, you are a dream.

|         |          |    |    | • • |    |    |  |  |
|---------|----------|----|----|-----|----|----|--|--|
| Size Av | /ailable |    |    |     |    |    |  |  |
| 36      | 37       | 38 | 39 | 40  | 41 | 42 |  |  |

| UPPER     | 100% Cotton       |
|-----------|-------------------|
|           |                   |
| LINING    | Leather           |
|           |                   |
| SOLE      | PU (Polyurethane) |
|           |                   |
| HEEL TYPE | Flat Anatomic     |