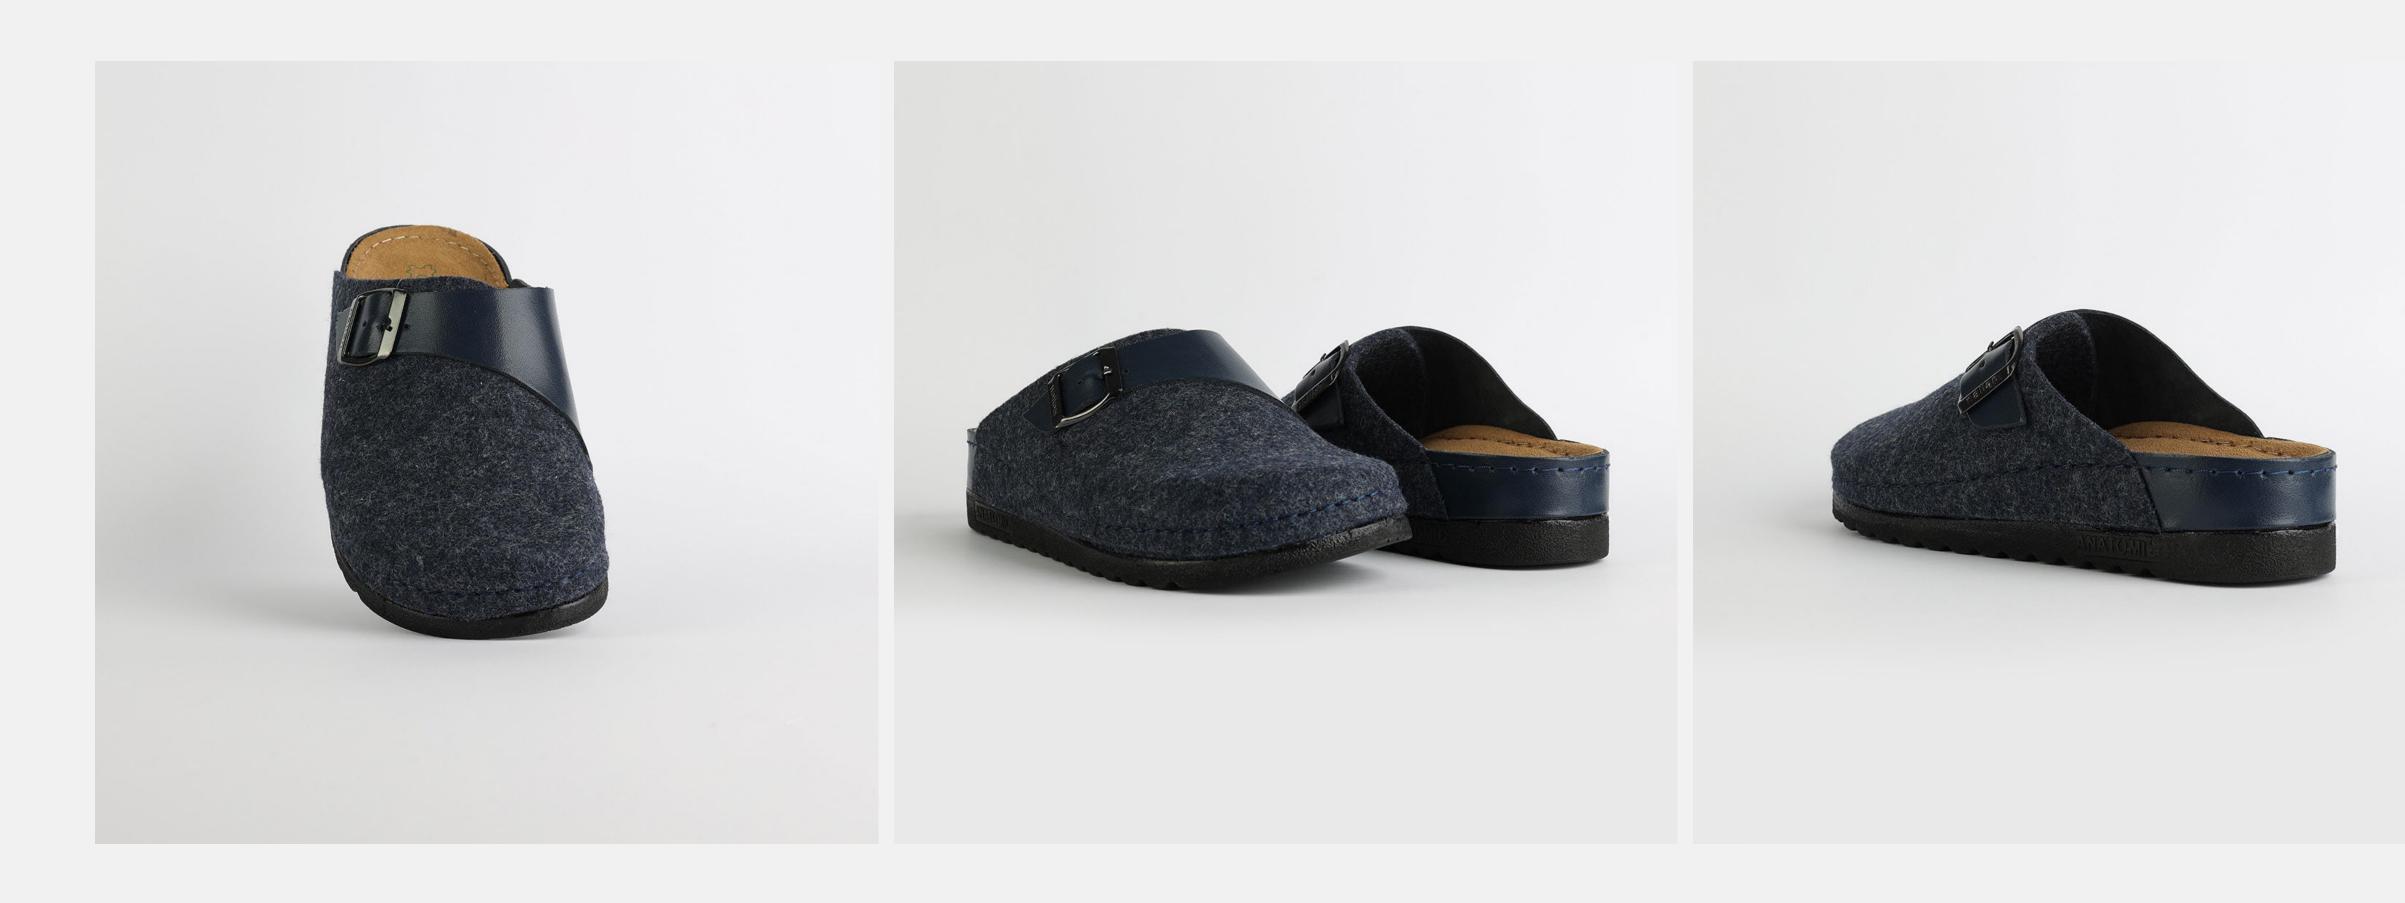

# 1W040 Dark Blue

Juliet, sweetheart, you flower of grace.
Soft as a gentle breeze. You keep me cool as a summer day, flowing free as a river.
You are my happy zone, the one I always enjoy.
Juliet, sweetheart, you are a dream.

|        |          | •  |    |    |    |    |  |  |
|--------|----------|----|----|----|----|----|--|--|
| Size A | vailable |    |    |    |    |    |  |  |
| 36     | 37       | 38 | 39 | 40 | 41 | 42 |  |  |

| UPPER     | 100% Cotton       |
|-----------|-------------------|
|           |                   |
| LINING    | Leather           |
|           |                   |
| SOLE      | PU (Polyurethane) |
|           |                   |
| HEEL TYPE | Flat Anatomic     |