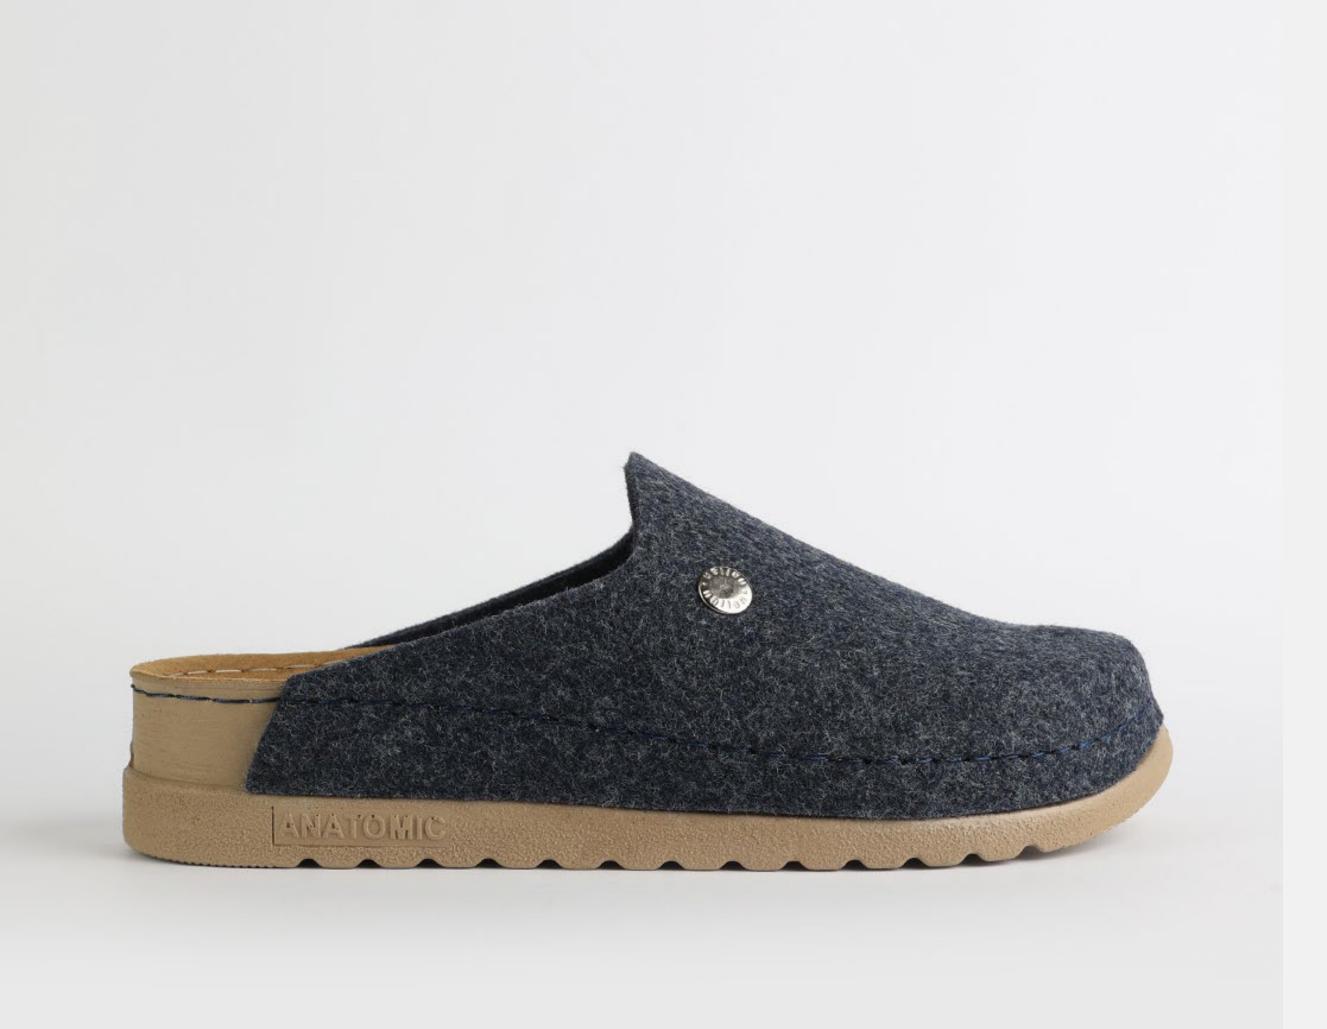

# 1W040 Grey Blue

Juliet, sweetheart, you flower of grace.
Soft as a gentle breeze. You keep me cool as a summer day, flowing free as a river.
You are my happy zone, the one I always enjoy.
Juliet, sweetheart, you are a dream.

# 1W040 Grey Blue

Romeo, lover of romance and adventure.
You thrill me with your bold color and your comfortable fit. You make me feel like a hero, brave and passionate. You are my companion piece, the one that goes with everything.
Romeo, lover of life and fun.