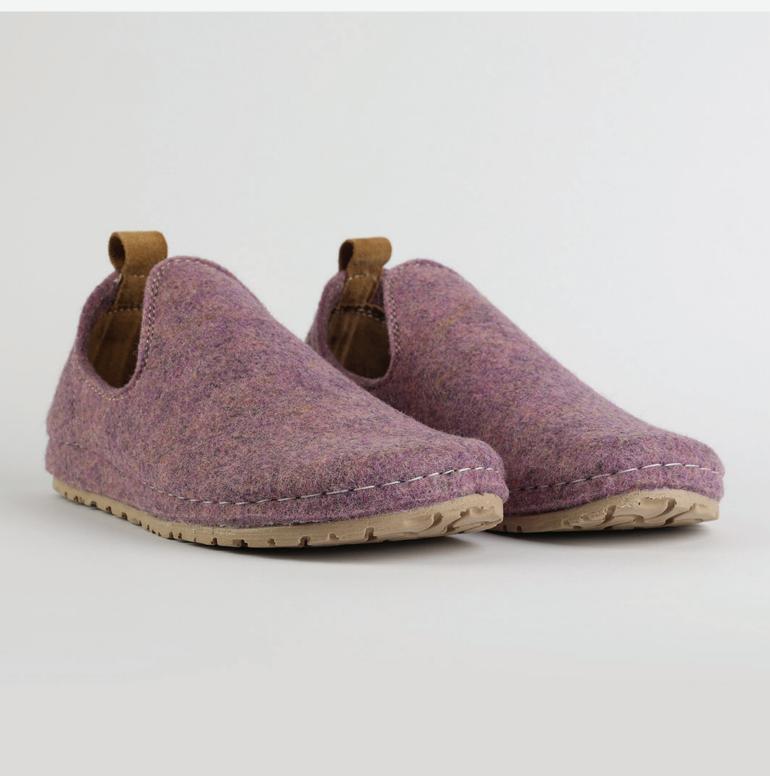

# 1W040 Purple

Juliet, sweetheart, you flower of grace.
Soft as a gentle breeze. You keep me cool as a summer day, flowing free as a river.
You are my happy zone, the one I always enjoy.
Juliet, sweetheart, you are a dream.

# 1W044 Purple

Cleopatra, queen of elegance and grace.
You dazzle me with your golden shine and your intricate design. You make me feel like royalty, confident and proud. You are my statement piece, the one that turns heads. Cleopatra, queen of beauty and charm.