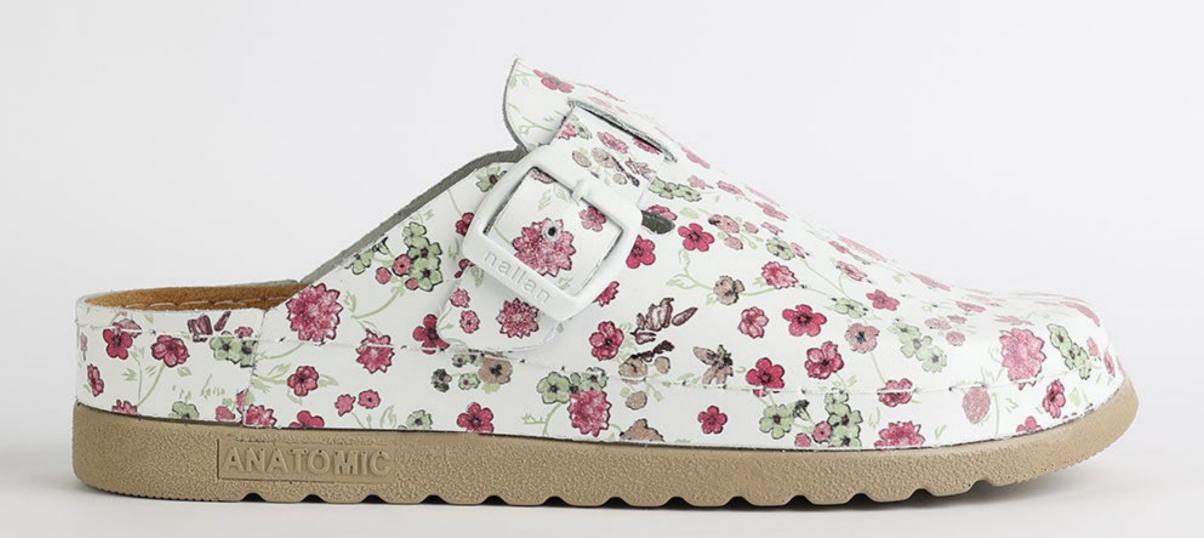

# Artsy Collection by Nallan Authentic

Slowly walking through the hall of fame with that glorious smile on your face, powerful steps ahead and a sharp direction towards your wildest dreams.

Gracefully towards the proper steps.

# L003ART35

Slowly walking through the hall of fame with that glorious smile on your face, powerful steps ahead and a sharp direction towards your wildest dreams.

Gracefully towards the proper steps.

Size Available