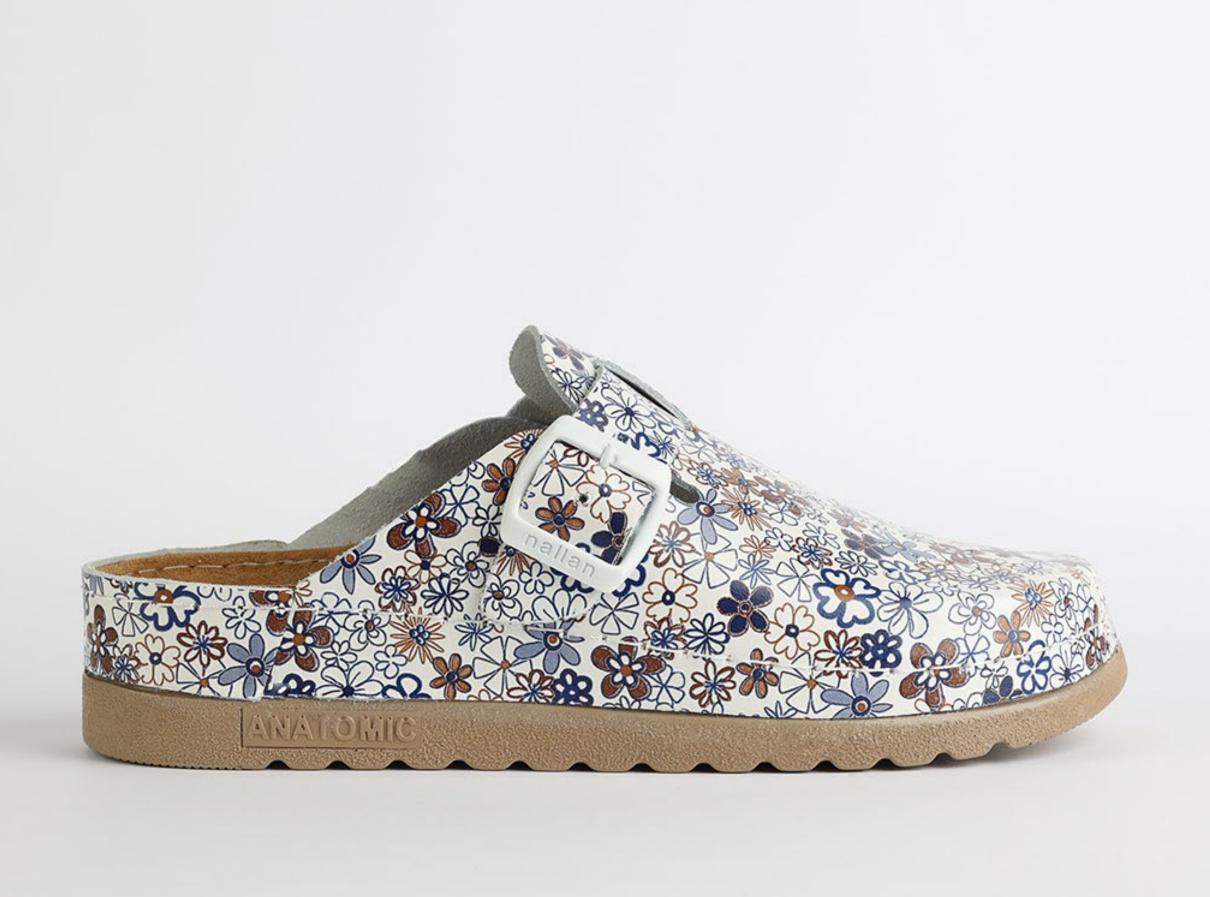

# Artsy Collection by Nallan Authentic

Slowly walking through the hall of fame with that glorious smile on your face, powerful steps ahead and a sharp direction towards your wildest dreams.

Gracefully towards the proper steps.

# L003ART34

Slowly walking through the hall of fame with that glorious smile on your face, powerful steps ahead and a sharp direction towards your wildest dreams.

Gracefully towards the proper steps.