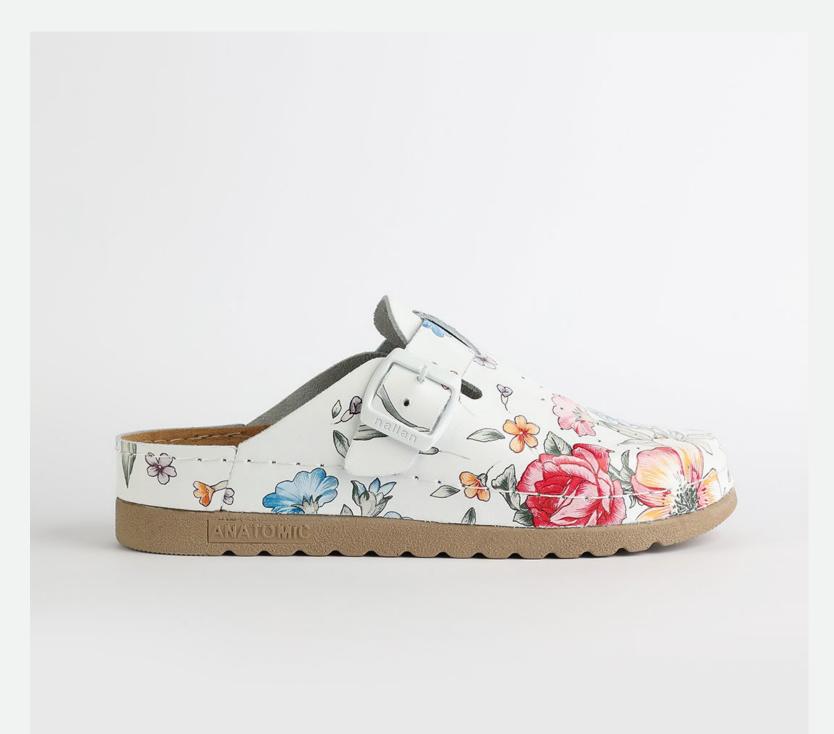

# Artsy Collection by Nallan Authentic

Slowly walking through the hall of fame with that glorious smile on your face, powerful steps ahead and a sharp direction towards your wildest dreams.

Gracefully towards the proper steps.

# L003ART34

Slowly walking through the hall of fame with that glorious smile on your face, powerful steps ahead and a sharp direction towards your wildest dreams.

Gracefully towards the proper steps.