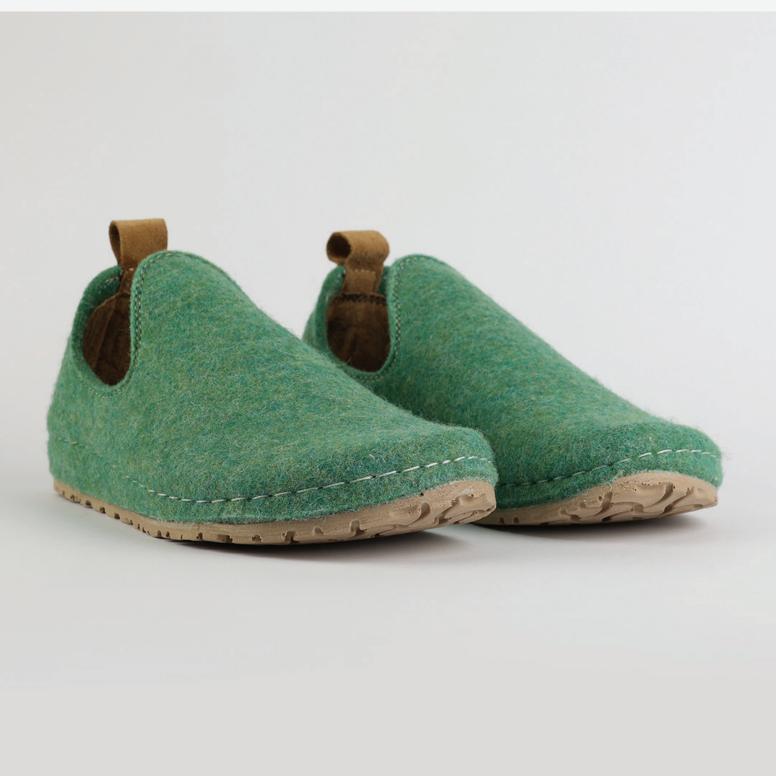

# 1W040 Green

Juliet, sweetheart, you flower of grace.
Soft as a gentle breeze. You keep me cool as a summer day, flowing free as a river.
You are my happy zone, the one I always enjoy.
Juliet, sweetheart, you are a dream.

# 1W044 Green

Cleopatra, queen of elegance and grace.
You dazzle me with your golden shine and your intricate design. You make me feel like royalty, confident and proud. You are my statement piece, the one that turns heads. Cleopatra, queen of beauty and charm.