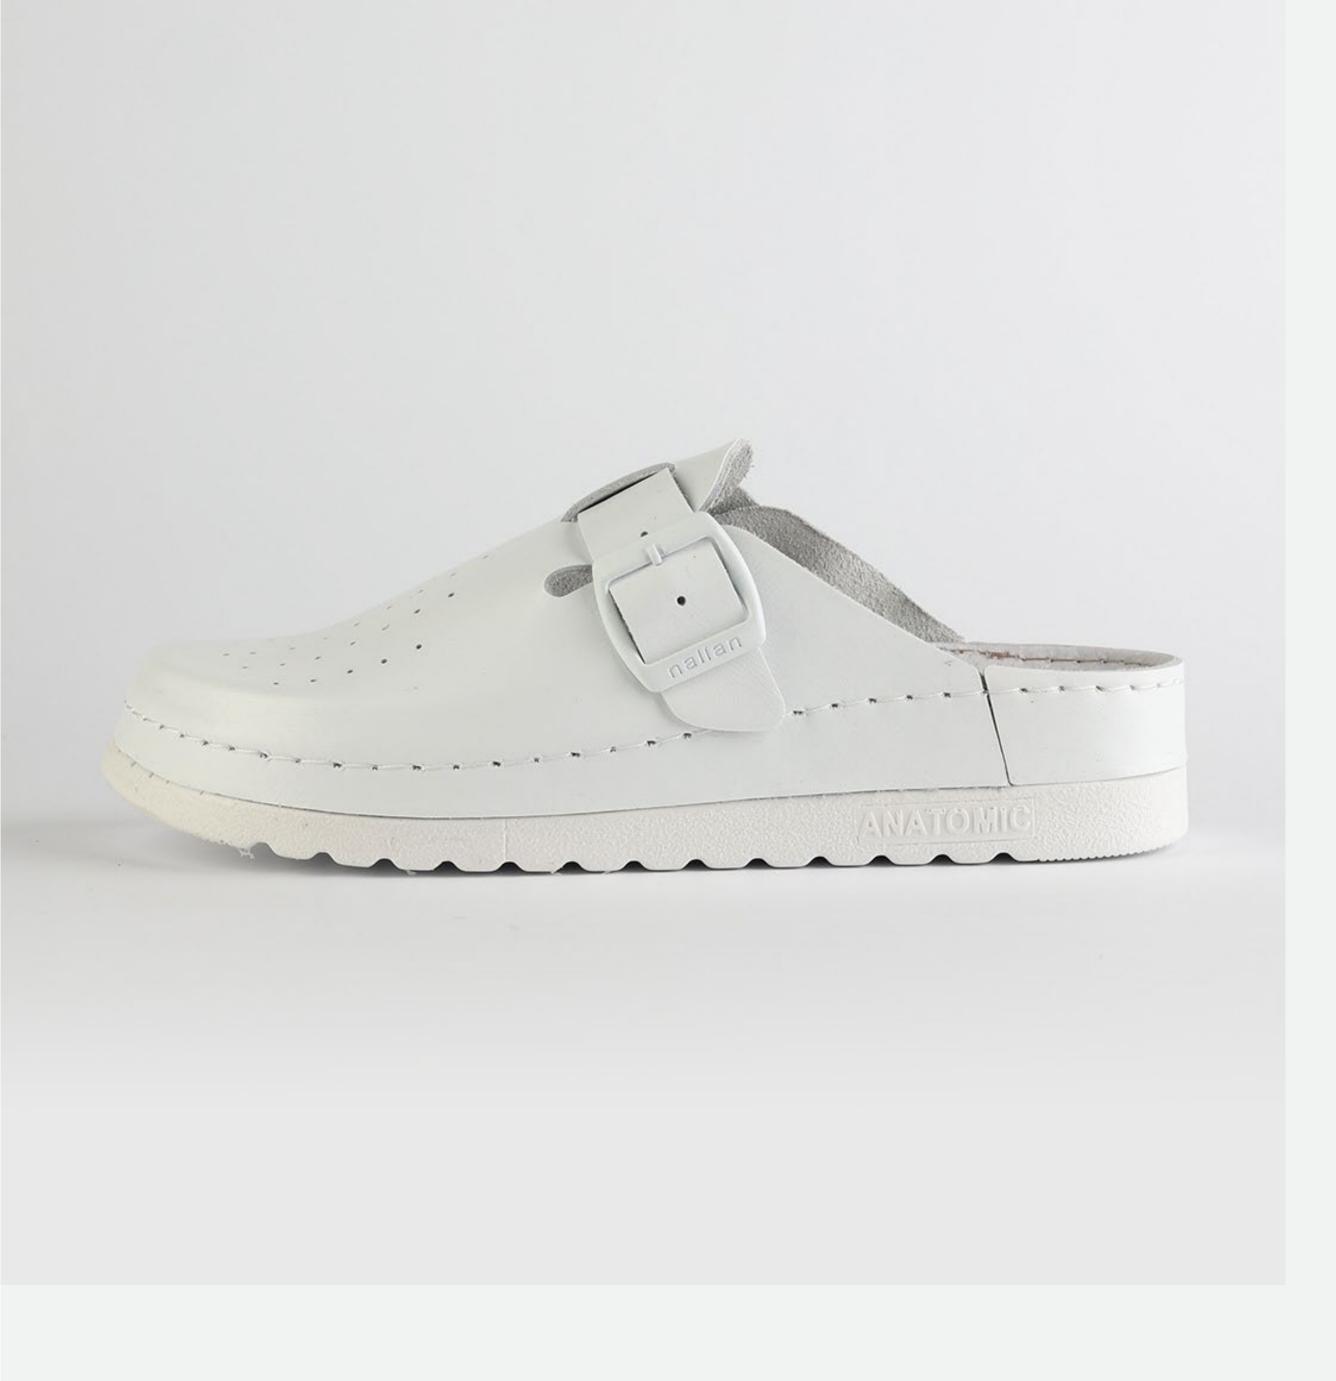

# L003WHITE

Priam is the first choice to everyone who finds themself wandering around. Working hard and living to the fullest, Priam gives you the comfort experience and feeling. Nallan created Priam, as a gift for our beloved ones.

| UPPER      | Leather           |
|------------|-------------------|
|            |                   |
| LINING     | Leather           |
| SOLE       | PU (Polyurethane) |
| HEEL TYPE  | Flat Anatomic     |
| ACCESORIES | Buckle            |