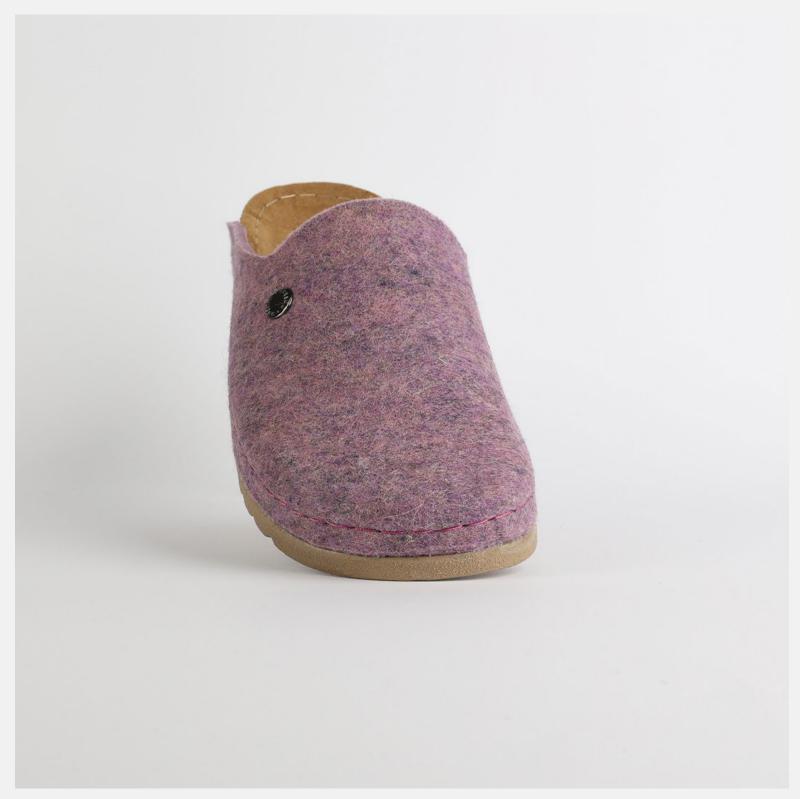

# 1W040 Purple

Juliet, sweetheart, you flower of grace.
Soft as a gentle breeze. You keep me cool as a summer day, flowing free as a river.
You are my happy zone, the one I always enjoy.
Juliet, sweetheart, you are a dream.

| Size Available |  |  |
|----------------|--|--|
|                |  |  |

| UPPER     | 100% Cotton       |
|-----------|-------------------|
|           |                   |
| LINING    | Leather           |
|           |                   |
| SOLE      | PU (Polyurethane) |
|           |                   |
| HEEL TYPE | Flat Anatomic     |