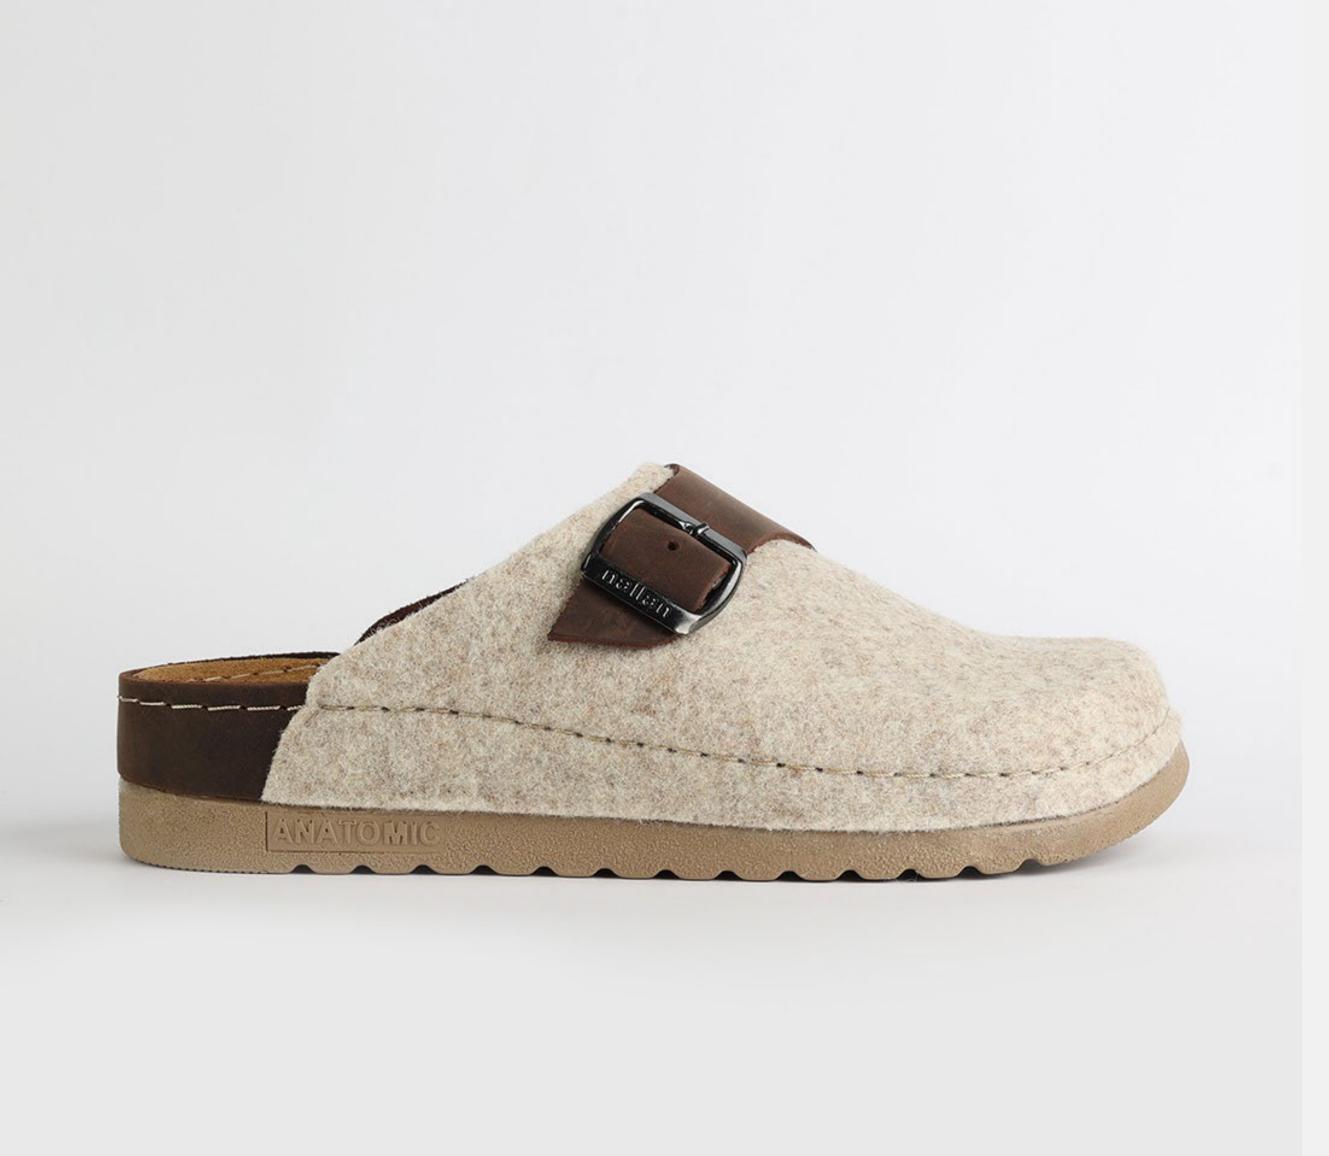

# W031 BEIGE

Lana, darling, you mother of finesse. Gentle as a greatest nostalgy. You keep me warm as a goodfriend, holding tight as a family. You are my comfort zone, the one I always look forward to. Lana darling, you are a goddess.

| UPPER     | 100% Cotton       |
|-----------|-------------------|
|           |                   |
| LINING    | Leather           |
|           |                   |
| SOLE      | PU (Polyurethane) |
|           |                   |
| HEEL TYPE | Flat Anatomic     |
|           |                   |