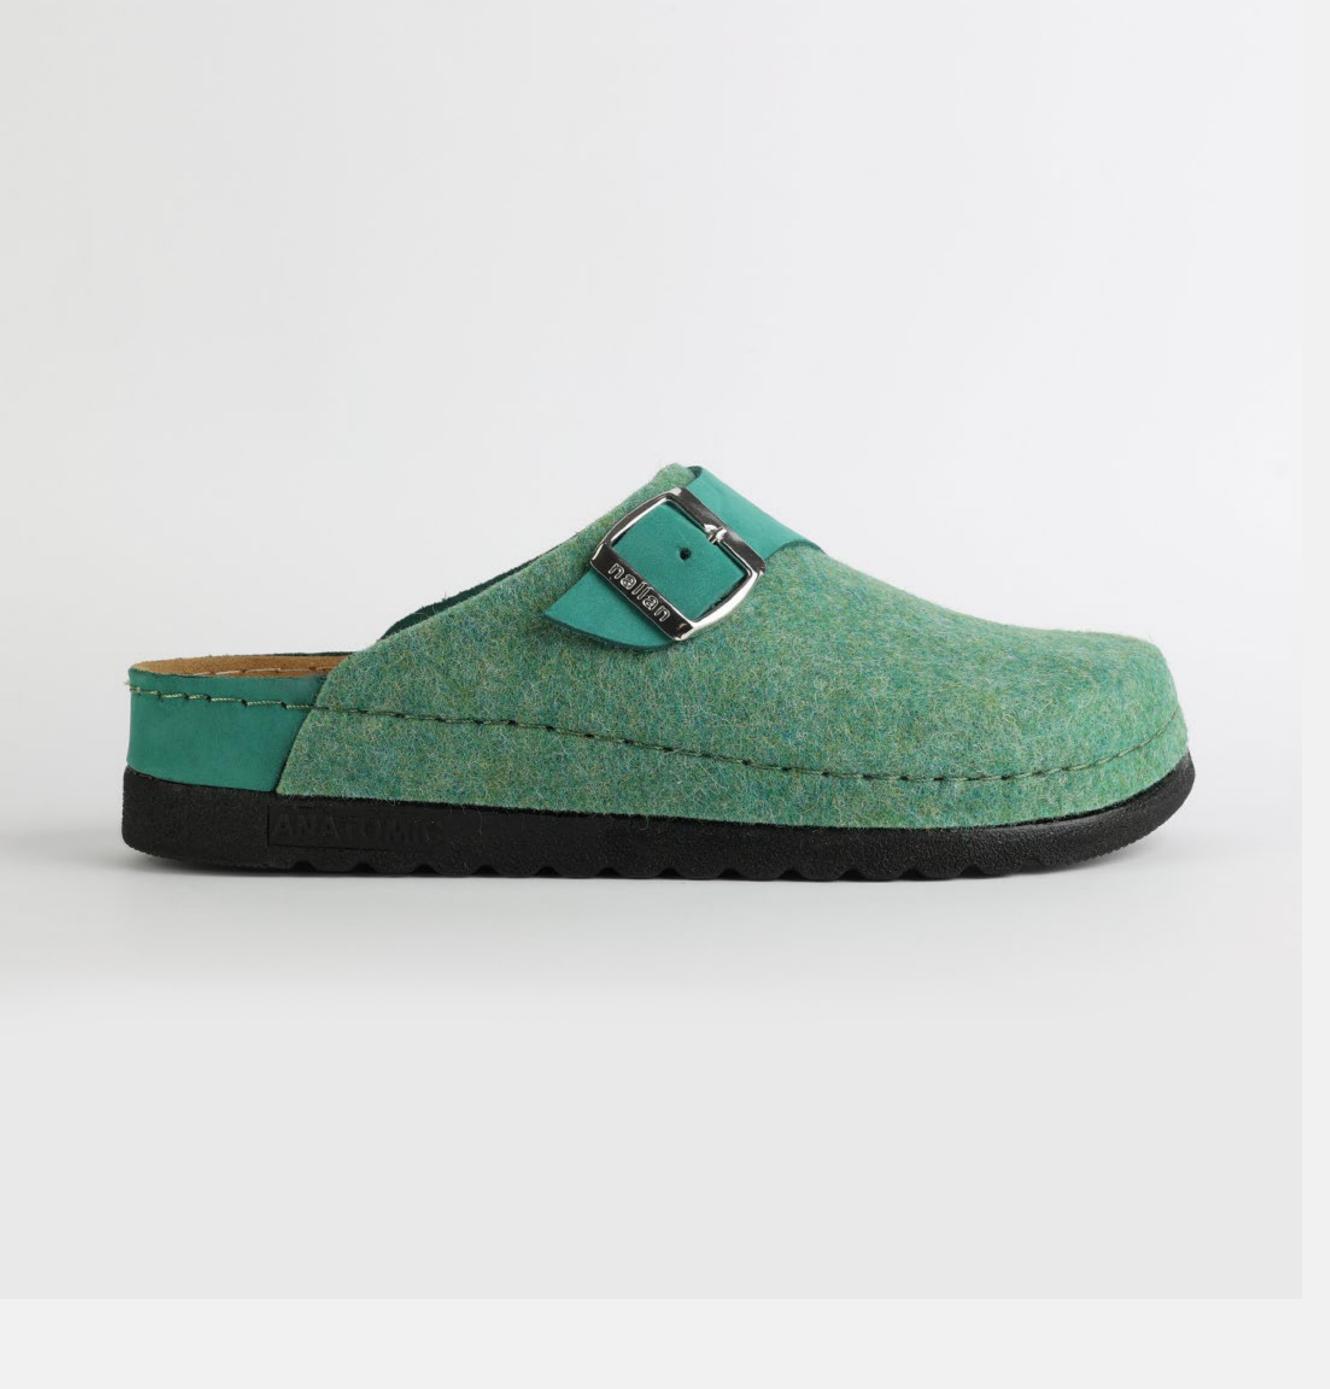

# 1W040 Grey Blue

Juliet, sweetheart, you flower of grace.
Soft as a gentle breeze. You keep me cool as a summer day, flowing free as a river.
You are my happy zone, the one I always enjoy.
Juliet, sweetheart, you are a dream.

# 1W040 Grey Blue

Romeo, lover of romance and adventure.
You thrill me with your bold color and your comfortable fit. You make me feel like a hero, brave and passionate. You are my companion piece, the one that goes with everything.
Romeo, lover of life and fun.