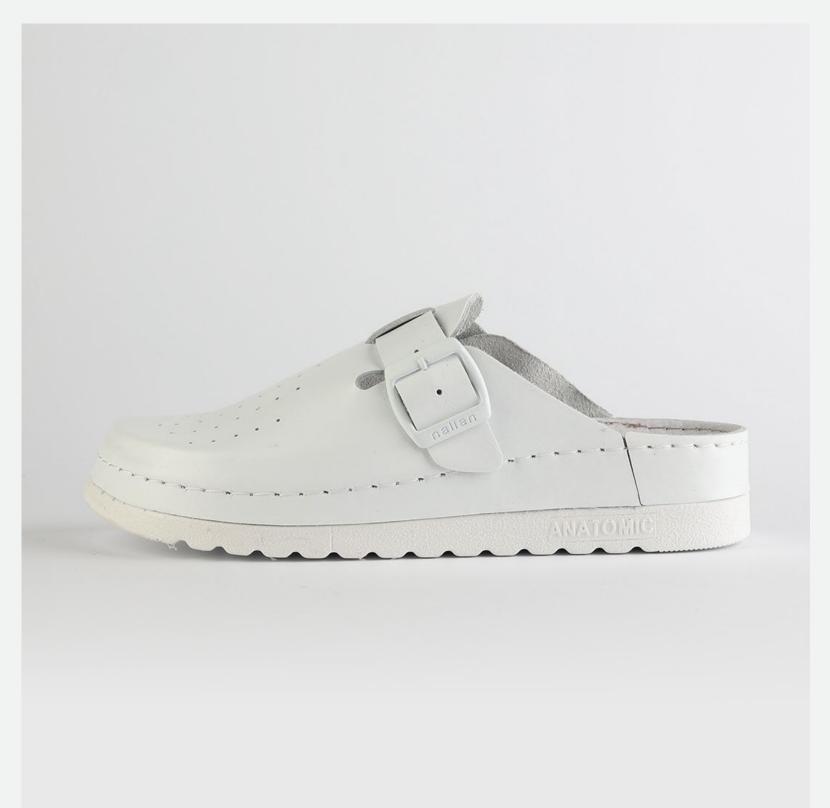

# L003WHITE

Priam is the first choice to everyone who finds themself wandering around. Working hard and living to the fullest, Priam gives you the comfort experience and feeling. Nallan created Priam, as a gift for our beloved ones.

| UPPER      | Leather           |
|------------|-------------------|
|            |                   |
| LINING     | Leather           |
| SOLE       | PU (Polyurethane) |
| HEEL TYPE  | Flat Anatomic     |
| ACCESORIES | Buckle            |