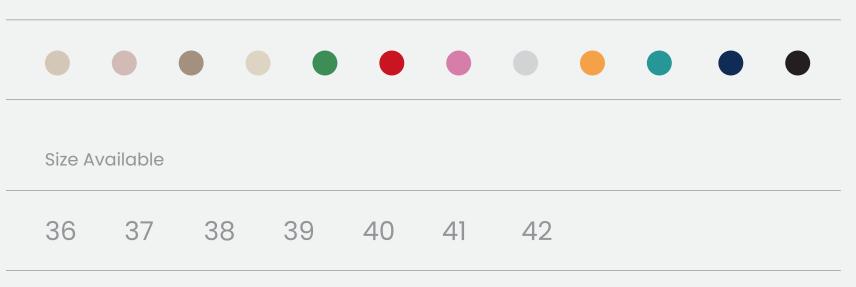

|         |          |    |    |    |    |    | • | • | • |
|---------|----------|----|----|----|----|----|---|---|---|
| Size Av | /ailable |    |    |    |    |    |   |   |   |
| 36      | 37       | 38 | 39 | 40 | 41 | 42 |   |   |   |