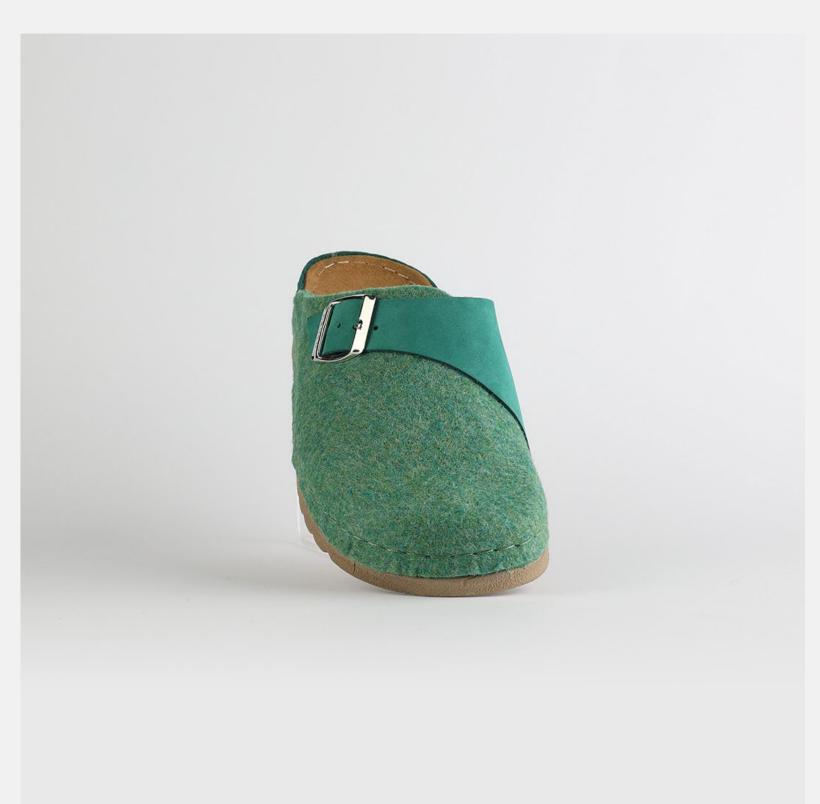

# 1W040 Green

Juliet, sweetheart, you flower of grace.
Soft as a gentle breeze. You keep me cool as a summer day, flowing free as a river.
You are my happy zone, the one I always enjoy.
Juliet, sweetheart, you are a dream.

|         |         |    |    | •  |    |    |  |  |
|---------|---------|----|----|----|----|----|--|--|
| Size Av | ailable |    |    |    |    |    |  |  |
| 36      | 37      | 38 | 39 | 40 | 41 | 42 |  |  |

| UPPER     | 100% Cotton       |
|-----------|-------------------|
|           |                   |
| LINING    | Leather           |
|           |                   |
| SOLE      | PU (Polyurethane) |
|           |                   |
| HEEL TYPE | Flat Anatomic     |