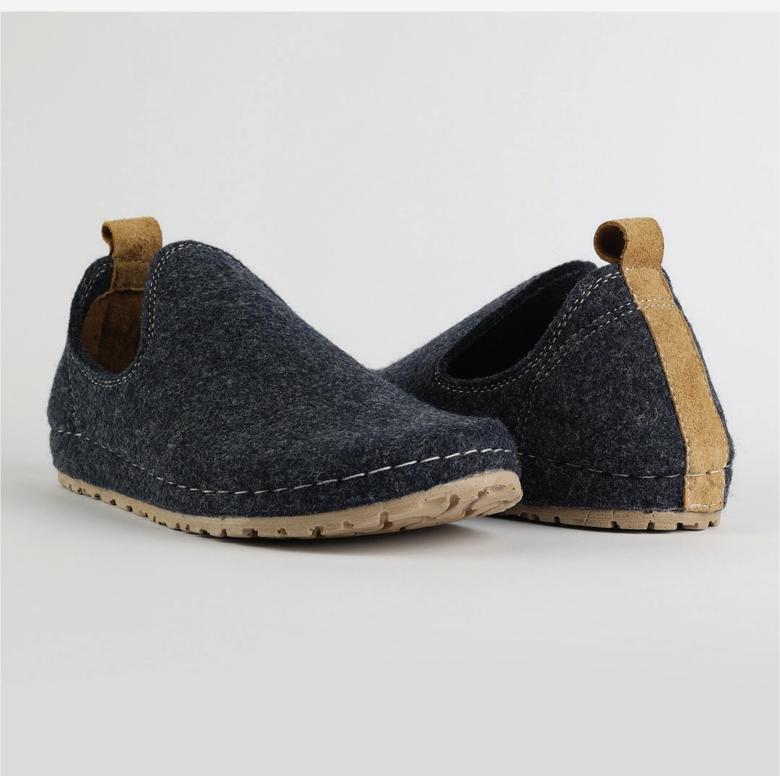

# 1W040 Grey Blue

Romeo, lover of romance and adventure.
You thrill me with your bold color and your comfortable fit. You make me feel like a hero, brave and passionate. You are my companion piece, the one that goes with everything.
Romeo, lover of life and fun.

#### Colors Available

42

3

45

| UPPER     | 100% Cotton       |
|-----------|-------------------|
|           |                   |
| LINING    | Leather           |
|           |                   |
| SOLE      | PU (Polyurethane) |
|           |                   |
| HEEL TYPE | Anatomic          |