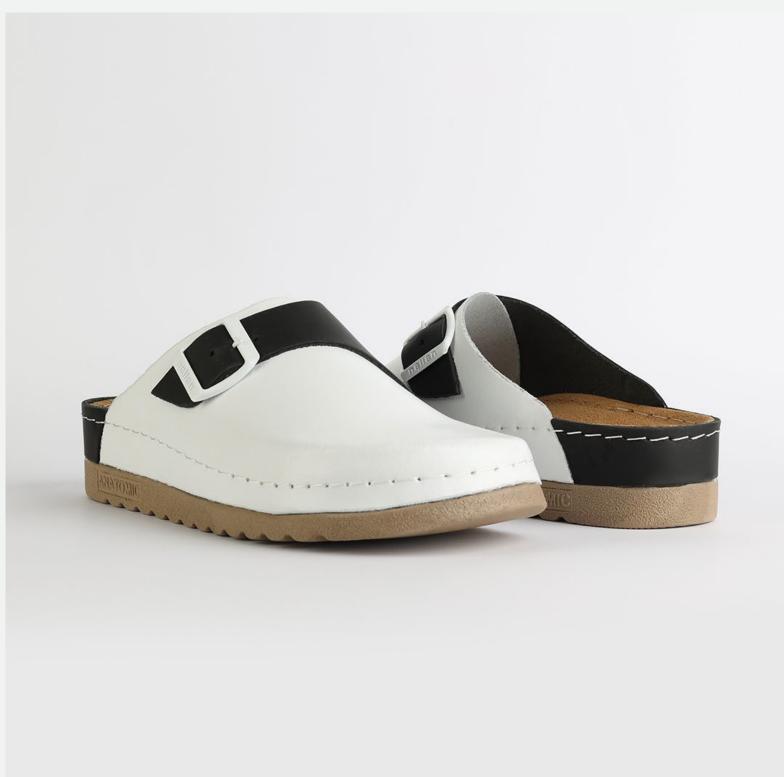

# L031BLACK/WHITE

Priam is the first choice to everyone who finds themself wandering around. Working hard and living to the fullest, Priam gives you the comfort experience and feeling. Nallan created Priam, as a gift for our beloved ones.

#### Colors Available

| UPPER      | Leather           |
|------------|-------------------|
|            |                   |
| LINING     | Leather           |
|            |                   |
| SOLE       | PU (Polyurethane) |
|            |                   |
| HEEL TYPE  | Flat Anatomic     |
|            |                   |
| ACCESORIES | Buckle            |
|            |                   |