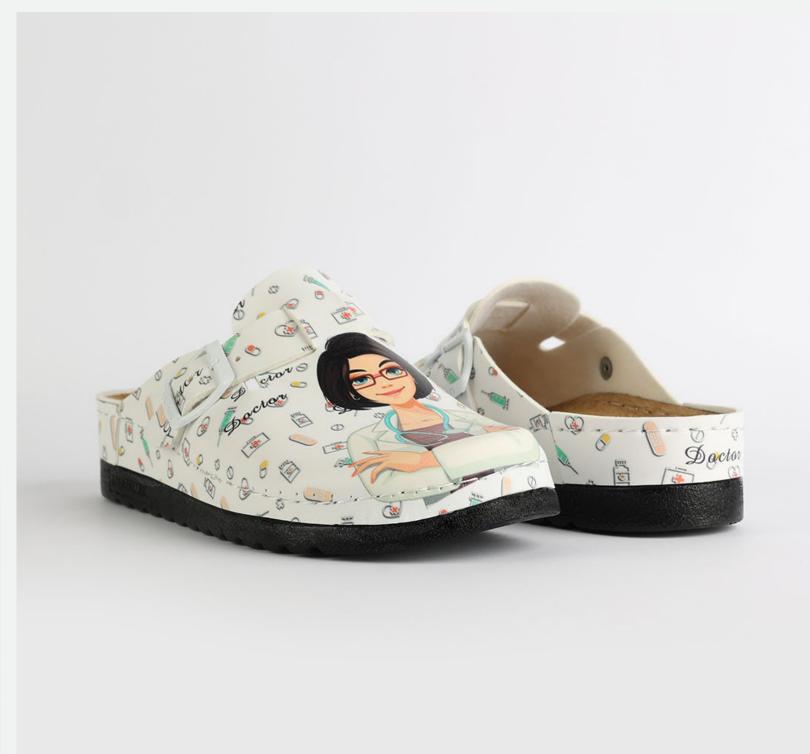

# S001A23

Slowly walking through the hall of fame with that glorious smile on your face, powerful steps ahead and a sharp direction towards your wildest dreams.

Gracefully towards the proper steps.

Size Available

| UPPER      | Eco - Leather     |
|------------|-------------------|
|            |                   |
| LINING     | Leather           |
| SOLE       | PU (Polyurethane) |
| HEEL TYPE  | Flat Anatomic     |
| ACCESORIES | Buckle            |