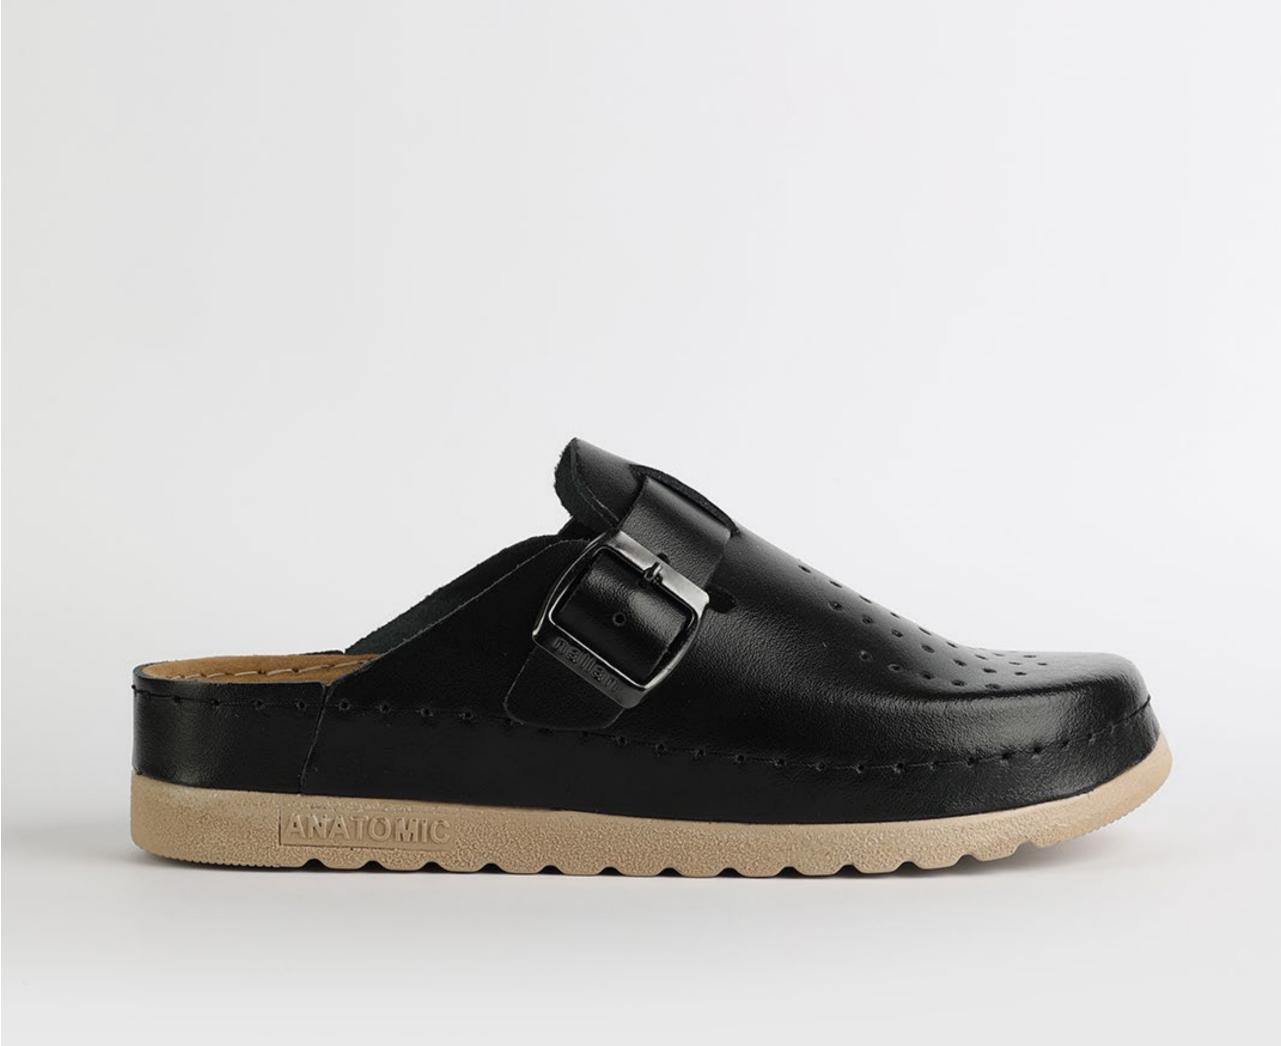

# WL031BLACK

Lana, darling, you mother of finesse. Gentle as a greatest nostalgy. You keep me warm as a goodfriend, holding tight as a family. You are my comfort zone, the one I always look forward to. Lana darling, you are a goddess.

| <br>UPPER  | 100% Cotton & Leather |
|------------|-----------------------|
|            |                       |
| <br>LINING | Leather               |
|            |                       |
| SOLE       | PU (Polyurethane)     |
|            |                       |
| HEEL TYPE  | Flat Anatomic         |
| ACCESORIES | Buckle                |
|            |                       |