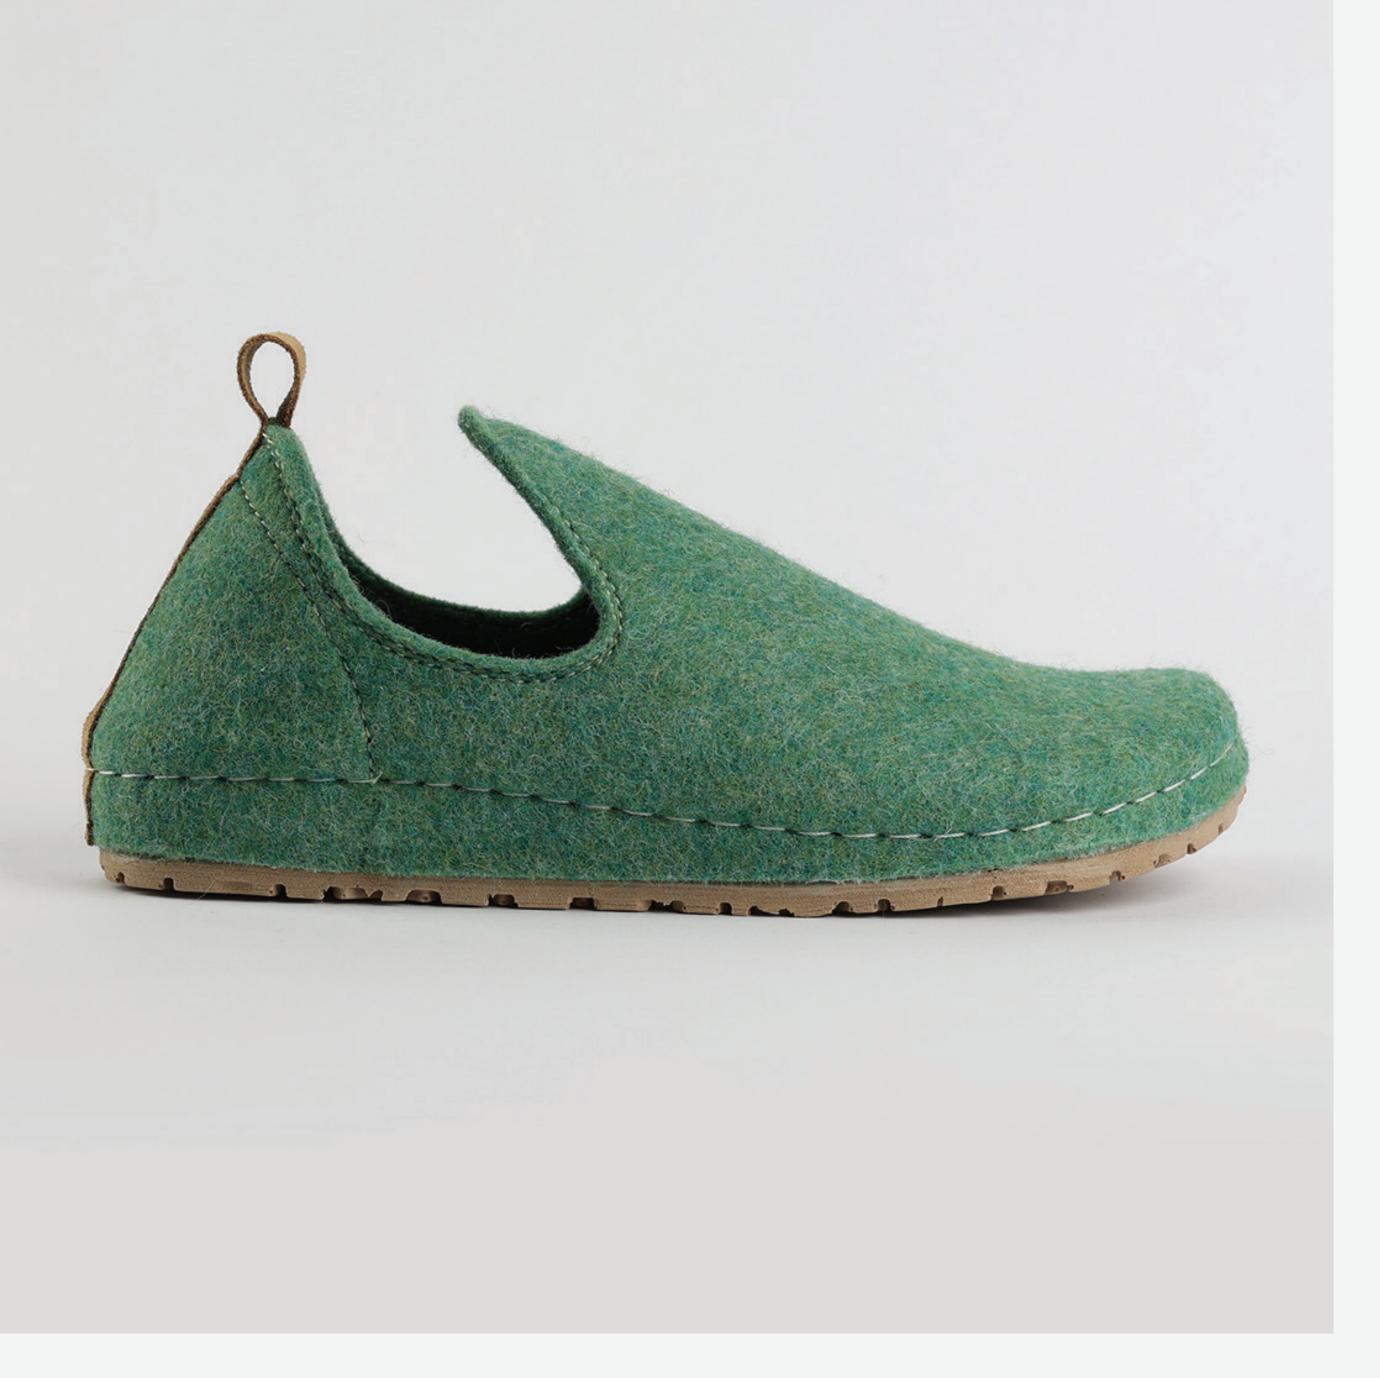

# 1W040 Green

Juliet, sweetheart, you flower of grace.
Soft as a gentle breeze. You keep me cool as a summer day, flowing free as a river.
You are my happy zone, the one I always enjoy.
Juliet, sweetheart, you are a dream.

# 1W044 Green

Cleopatra, queen of elegance and grace.
You dazzle me with your golden shine and your intricate design. You make me feel like royalty, confident and proud. You are my statement piece, the one that turns heads. Cleopatra, queen of beauty and charm.