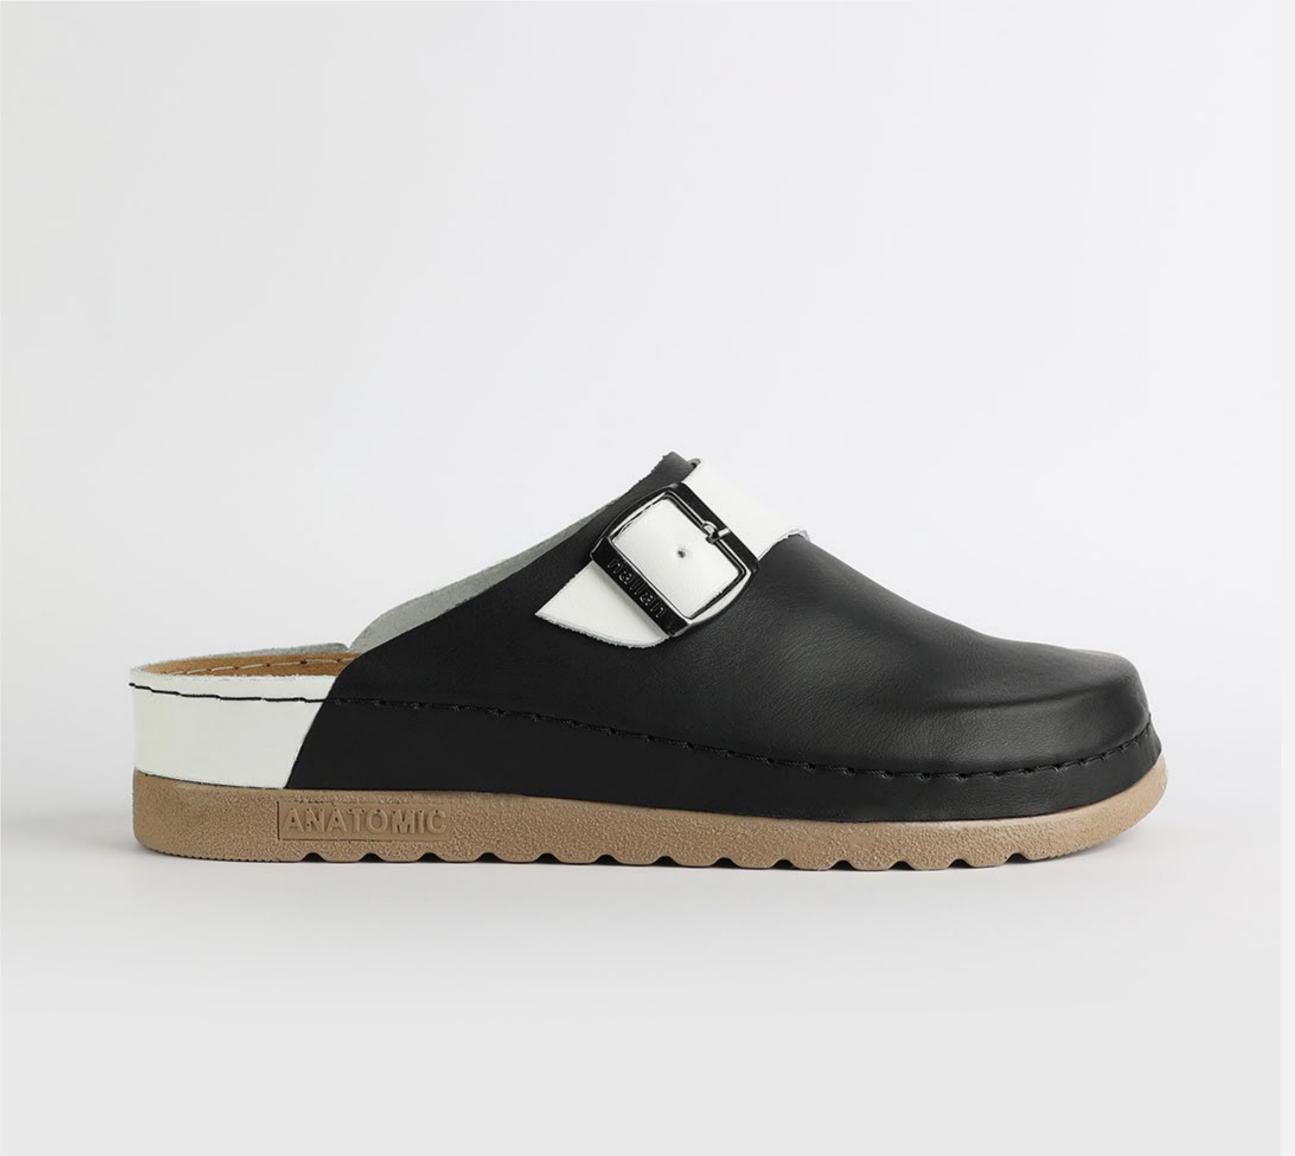

# W030 BLACK

Lana, darling, you mother of finesse. Gentle as a greatest nostalgy. You keep me warm as a goodfriend, holding tight as a family. You are my comfort zone, the one I always look forward to. Lana darling, you are a goddess.

| UPPER     | 100% Cotton       |
|-----------|-------------------|
|           |                   |
| LINING    | Leather           |
|           |                   |
| SOLE      | PU (Polyurethane) |
|           |                   |
| HEEL TYPE | Flat Anatomic     |
|           |                   |