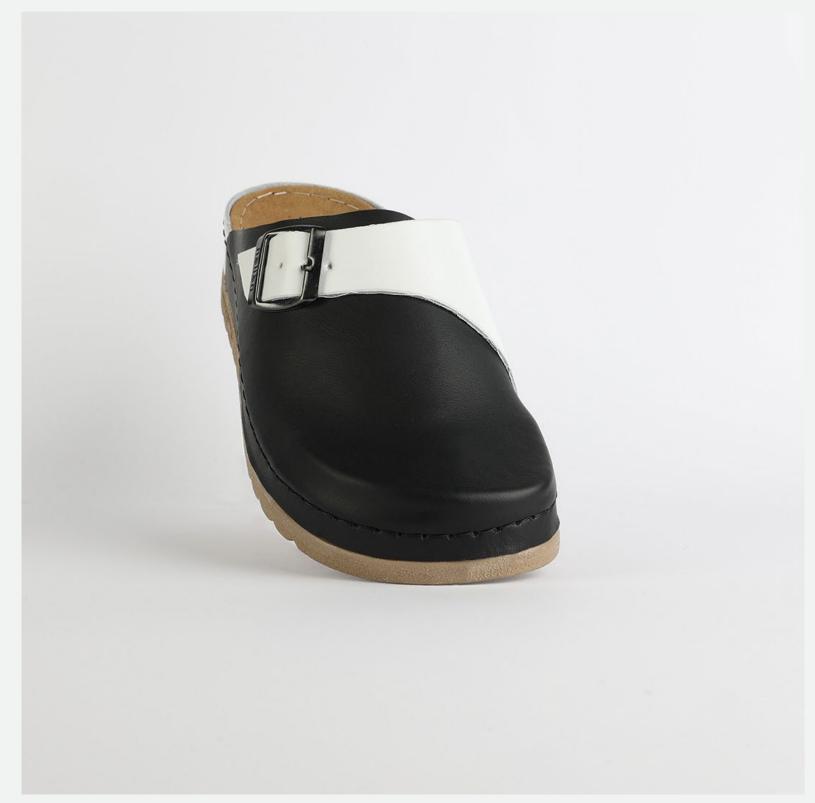

# W030 BLACK

Lana, darling, you mother of finesse. Gentle as a greatest nostalgy. You keep me warm as a goodfriend, holding tight as a family. You are my comfort zone, the one I always look forward to. Lana darling, you are a goddess.

| UPPER     | 100% Cotton       |
|-----------|-------------------|
|           |                   |
| LINING    | Leather           |
|           |                   |
| SOLE      | PU (Polyurethane) |
|           |                   |
| HEEL TYPE | Flat Anatomic     |
|           |                   |