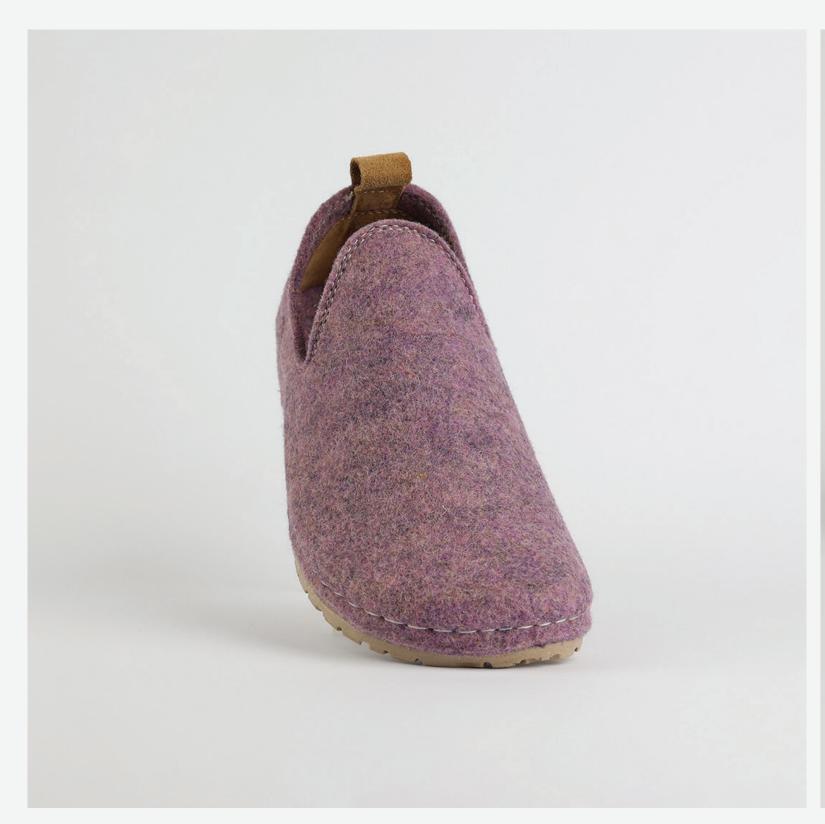

# 1W040 Purple

Juliet, sweetheart, you flower of grace.
Soft as a gentle breeze. You keep me cool as a summer day, flowing free as a river.
You are my happy zone, the one I always enjoy.
Juliet, sweetheart, you are a dream.

# 1W044 Purple

Cleopatra, queen of elegance and grace.
You dazzle me with your golden shine and your intricate design. You make me feel like royalty, confident and proud. You are my statement piece, the one that turns heads. Cleopatra, queen of beauty and charm.