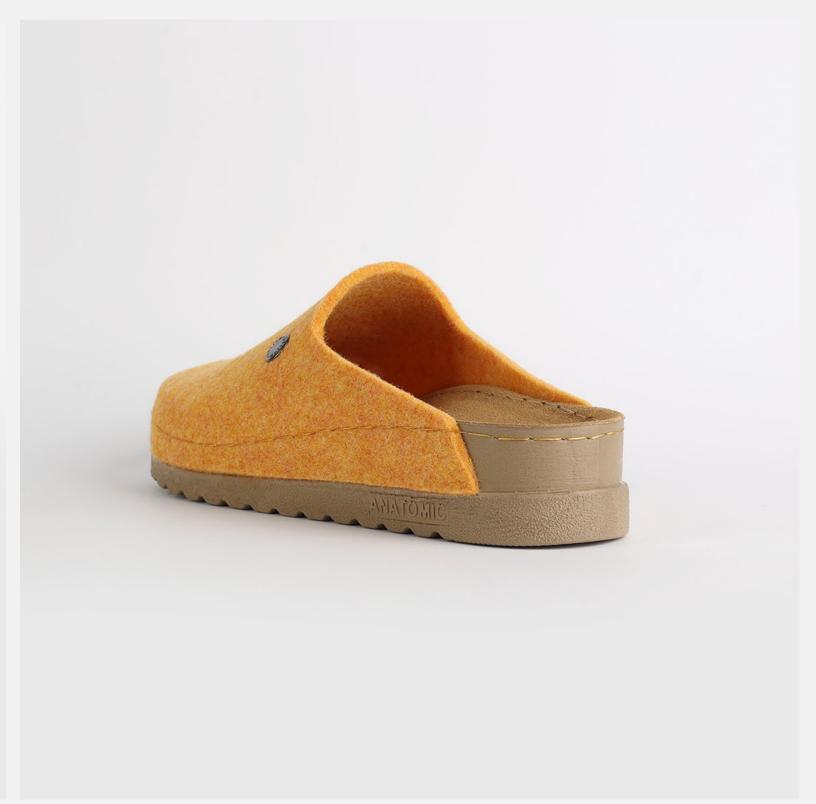

# 1W040 Yellow

Juliet, sweetheart, you flower of grace.
Soft as a gentle breeze. You keep me cool as a summer day, flowing free as a river.
You are my happy zone, the one I always enjoy.
Juliet, sweetheart, you are a dream.

|        | •        | •  |    |    |    |    |  |  |
|--------|----------|----|----|----|----|----|--|--|
| Size A | vailable |    |    |    |    |    |  |  |
| 36     | 37       | 38 | 39 | 40 | 41 | 42 |  |  |

| UPPER     | 100% Cotton       |
|-----------|-------------------|
|           |                   |
| LINING    | Leather           |
|           |                   |
| SOLE      | PU (Polyurethane) |
|           |                   |
| HEEL TYPE | Flat Anatomic     |