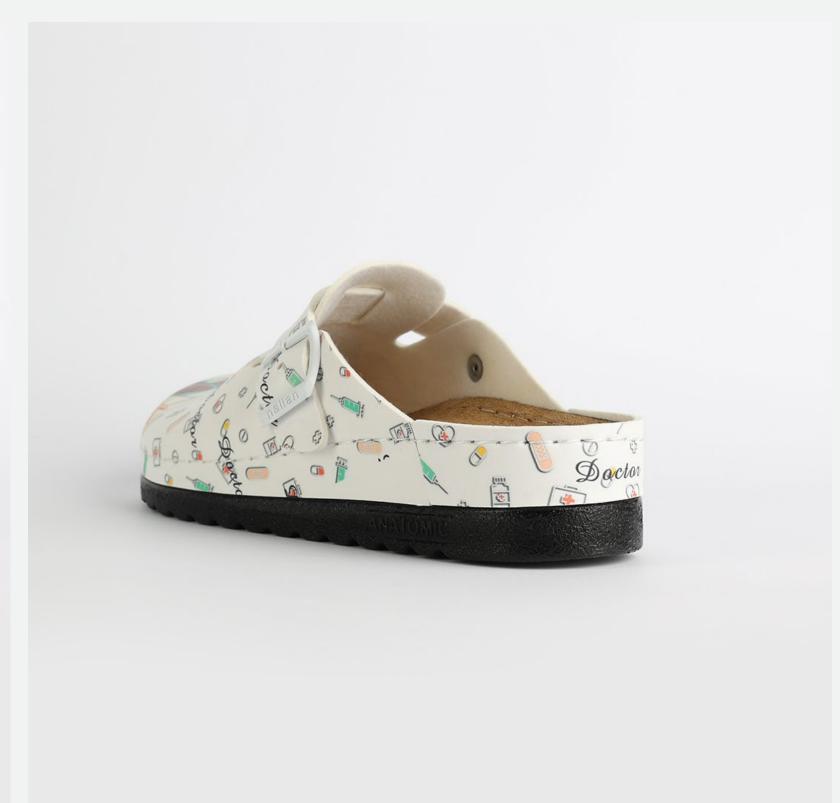

# S001A23

Slowly walking through the hall of fame with that glorious smile on your face, powerful steps ahead and a sharp direction towards your wildest dreams.

Gracefully towards the proper steps.

Size Available

| UPPER      | Eco - Leather     |
|------------|-------------------|
|            |                   |
| LINING     | Leather           |
| SOLE       | PU (Polyurethane) |
| HEEL TYPE  | Flat Anatomic     |
| ACCESORIES | Buckle            |