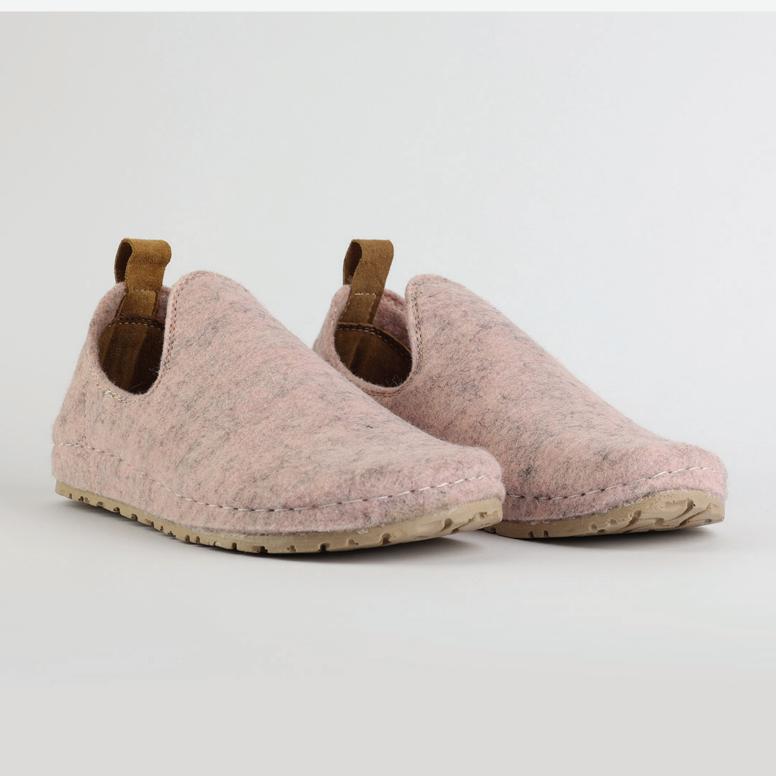

# 1W040 Light Pink

Juliet, sweetheart, you flower of grace.
Soft as a gentle breeze. You keep me cool as a summer day, flowing free as a river.
You are my happy zone, the one I always enjoy.
Juliet, sweetheart, you are a dream.

| Size Av | /ailable |    |    |    |    |    |  |  |
|---------|----------|----|----|----|----|----|--|--|
| 36      | 37       | 38 | 39 | 40 | 41 | 42 |  |  |

| UPPER     | 100% Cotton       |
|-----------|-------------------|
|           |                   |
| LINING    | Leather           |
|           |                   |
| SOLE      | PU (Polyurethane) |
|           |                   |
| HEEL TYPE | Flat Anatomic     |

External harmony, superior balance and two-way reflection. Nallan Anatomic gives you a feeling, sensation and special experience to those who will use Nallan.