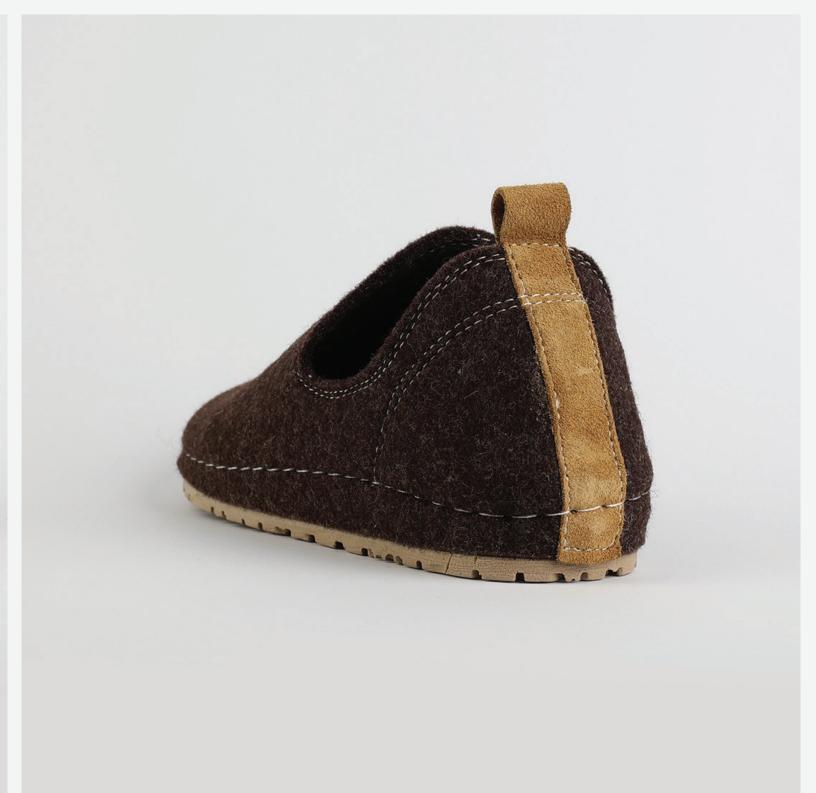

# Romeo Collection by Nallan Authentic

Romeo, lover of romance and adventure. You thrill me with your bold color and your comfortable fit. You make me feel like a hero, brave and passionate. You are my companion piece, the one that goes with everything.

Romeo, lover of life and fun.

# 1W040 Grey Blue

Romeo, lover of romance and adventure.
You thrill me with your bold color and your comfortable fit. You make me feel like a hero, brave and passionate. You are my companion piece, the one that goes with everything.
Romeo, lover of life and fun.