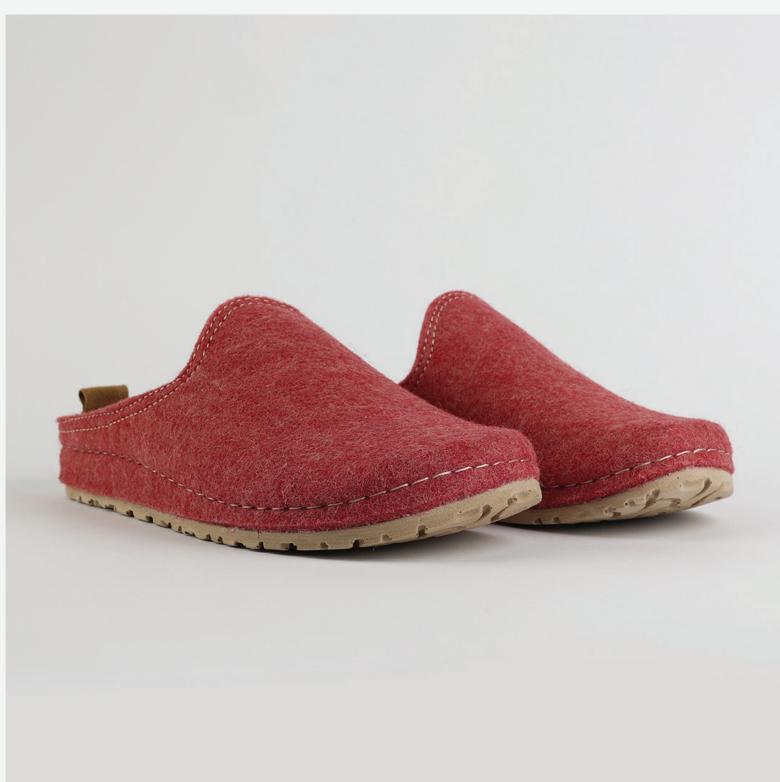

# 1W040 Red

Juliet, sweetheart, you flower of grace.
Soft as a gentle breeze. You keep me cool as a summer day, flowing free as a river.
You are my happy zone, the one I always enjoy.
Juliet, sweetheart, you are a dream.

|         |          |    |    | • • |    |    |  |  |
|---------|----------|----|----|-----|----|----|--|--|
| Size Av | /ailable |    |    |     |    |    |  |  |
| 36      | 37       | 38 | 39 | 40  | 41 | 42 |  |  |

| UPPER     | 100% Cotton       |
|-----------|-------------------|
|           |                   |
| LINING    | Leather           |
|           |                   |
| SOLE      | PU (Polyurethane) |
|           |                   |
| HEEL TYPE | Flat Anatomic     |