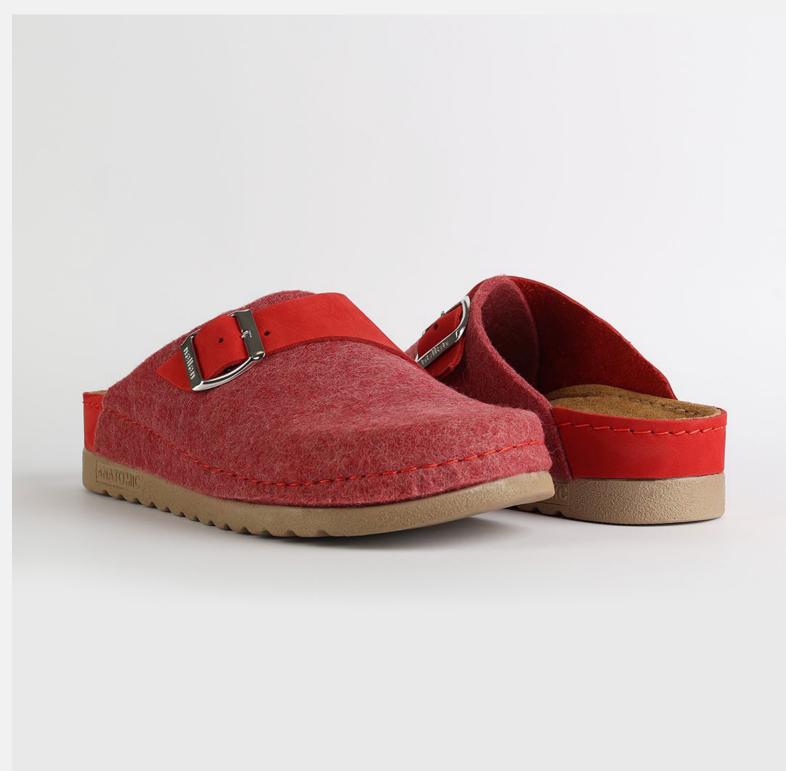

# 1W040 Red

Juliet, sweetheart, you flower of grace.
Soft as a gentle breeze. You keep me cool as a summer day, flowing free as a river.
You are my happy zone, the one I always enjoy.
Juliet, sweetheart, you are a dream.