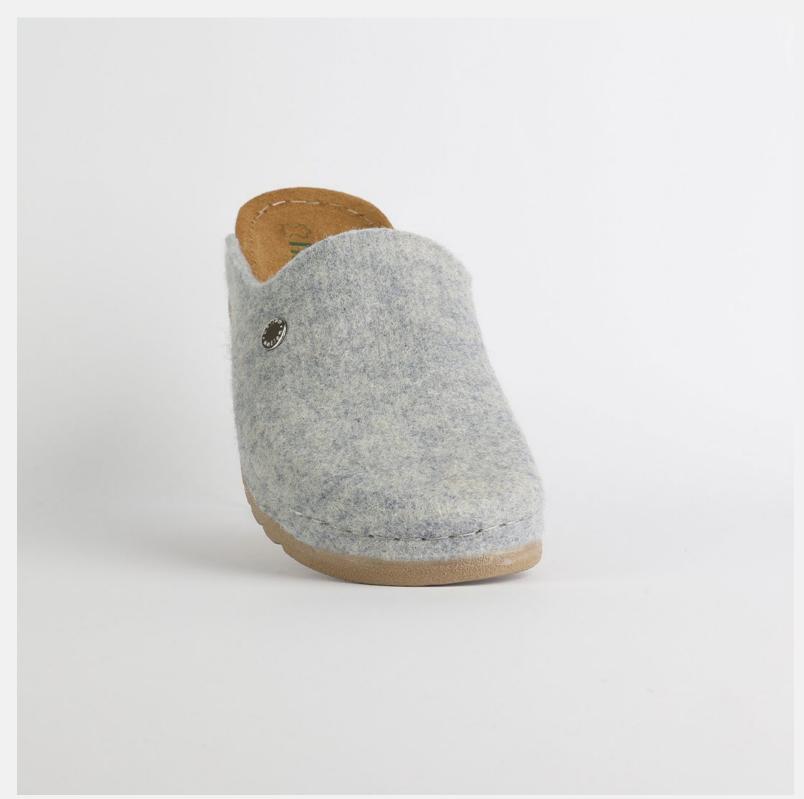

# Lana Collection by Nallan Authentic

Lana, darling, you mother of finesse. Gentle as a greatest nostalgy. You keep me warm as a goodfriend, holding tight as a family. You are my comfort zone, the one I always look forward to.

# W030 YELLOW

Lana, darling, you mother of finesse. Gentle as a greatest nostalgy. You keep me warm as a goodfriend, holding tight as a family. You are my comfort zone, the one I always look forward to. Lana darling, you are a goddess.