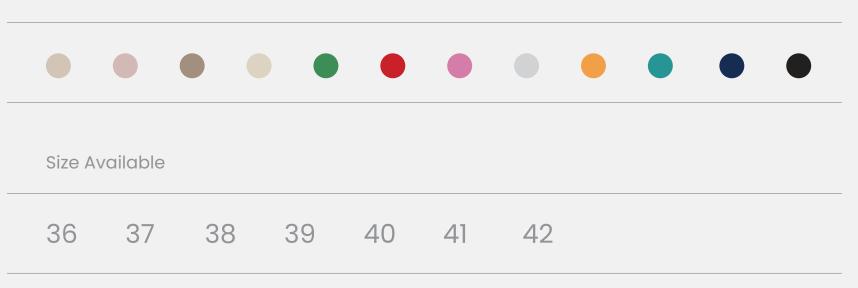

# 1W040 Dark Blue

Juliet, sweetheart, you flower of grace.
Soft as a gentle breeze. You keep me cool as a summer day, flowing free as a river.
You are my happy zone, the one I always enjoy.
Juliet, sweetheart, you are a dream.

|        |          | •  |    |    |    |    |  |  |
|--------|----------|----|----|----|----|----|--|--|
| Size A | vailable |    |    |    |    |    |  |  |
| 36     | 37       | 38 | 39 | 40 | 41 | 42 |  |  |

| UPPER     | 100% Cotton       |
|-----------|-------------------|
|           |                   |
| LINING    | Leather           |
|           |                   |
| SOLE      | PU (Polyurethane) |
|           |                   |
| HEEL TYPE | Flat Anatomic     |