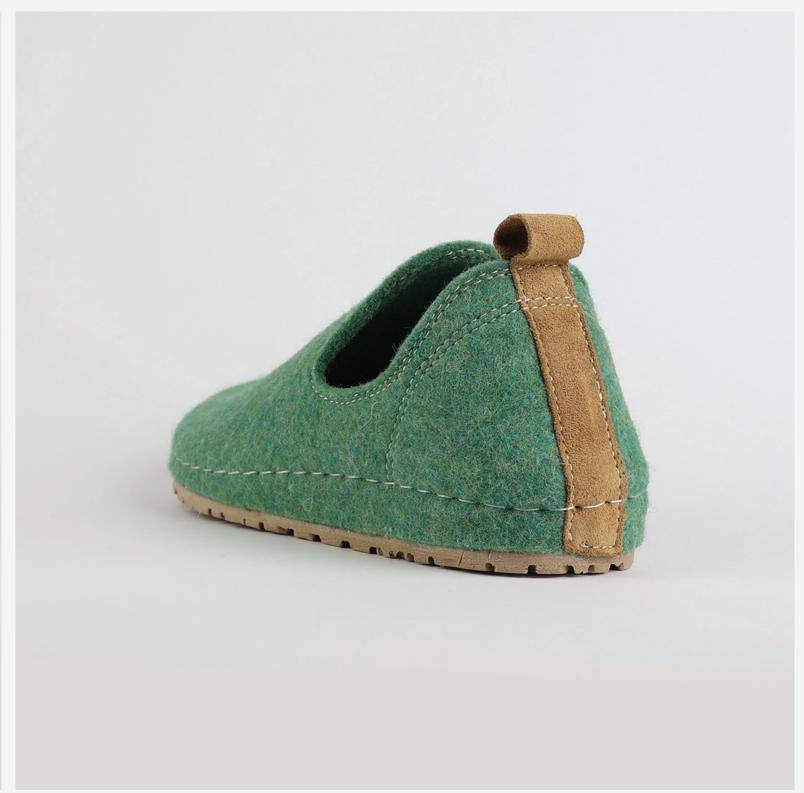

# 1W040 Green

Juliet, sweetheart, you flower of grace.
Soft as a gentle breeze. You keep me cool as a summer day, flowing free as a river.
You are my happy zone, the one I always enjoy.
Juliet, sweetheart, you are a dream.

|         |         |    |    | •  |    |    |  |  |
|---------|---------|----|----|----|----|----|--|--|
| Size Av | ailable |    |    |    |    |    |  |  |
| 36      | 37      | 38 | 39 | 40 | 41 | 42 |  |  |

| UPPER     | 100% Cotton       |
|-----------|-------------------|
|           |                   |
| LINING    | Leather           |
|           |                   |
| SOLE      | PU (Polyurethane) |
|           |                   |
| HEEL TYPE | Flat Anatomic     |

External harmony, superior balance and two-way reflection. Nallan Anatomic gives you a feeling, sensation and special experience to those who will use Nallan.