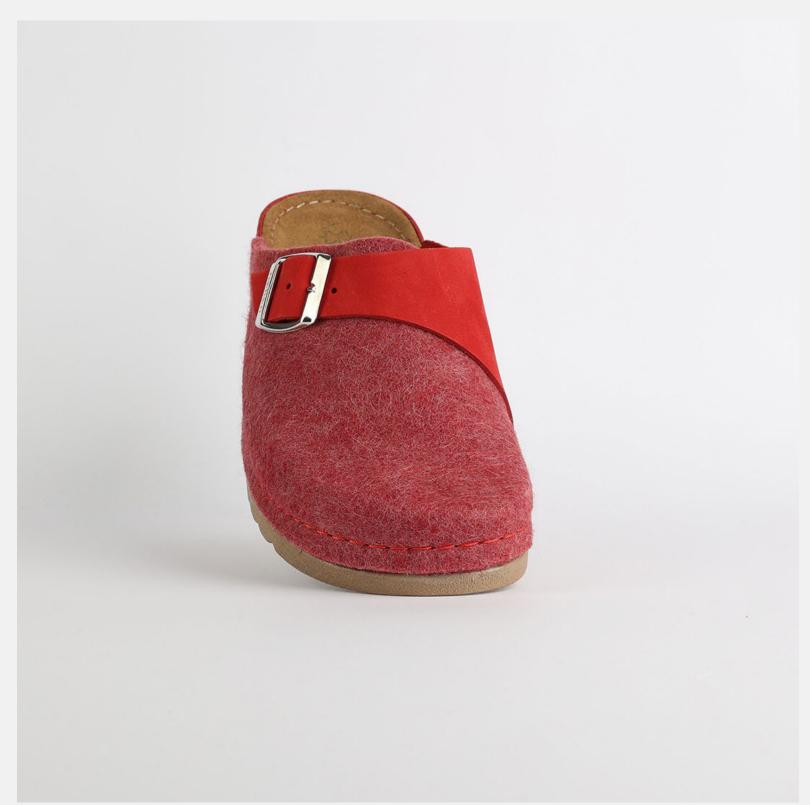

# 1W040 Red

Juliet, sweetheart, you flower of grace.
Soft as a gentle breeze. You keep me cool as a summer day, flowing free as a river.
You are my happy zone, the one I always enjoy.
Juliet, sweetheart, you are a dream.