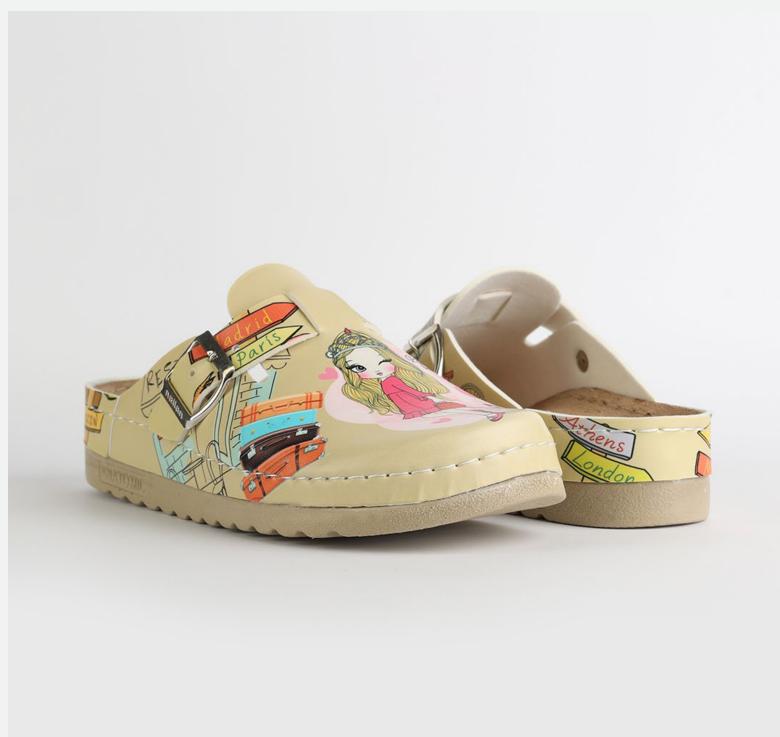

# Artsy Collection by Nallan Authentic

Slowly walking through the hall of fame with that glorious smile on your face, powerful steps ahead and a sharp direction towards your wildest dreams.

Gracefully towards the proper steps.

# L003ART34

Slowly walking through the hall of fame with that glorious smile on your face, powerful steps ahead and a sharp direction towards your wildest dreams.

Gracefully towards the proper steps.