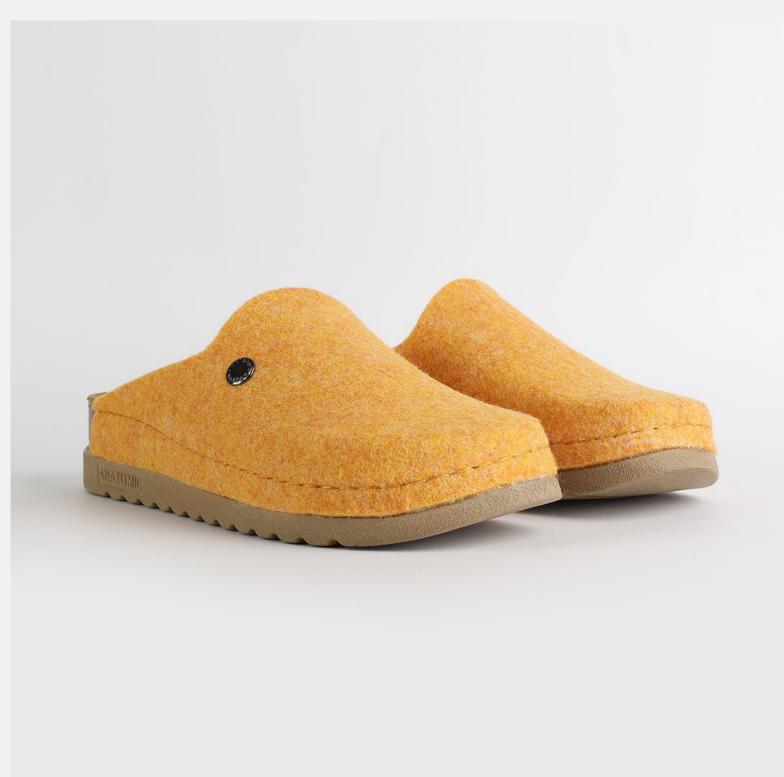

# 1W040 Yellow

Juliet, sweetheart, you flower of grace.
Soft as a gentle breeze. You keep me cool as a summer day, flowing free as a river.
You are my happy zone, the one I always enjoy.
Juliet, sweetheart, you are a dream.

|        | •        | •  |    |    |    |    |  |  |
|--------|----------|----|----|----|----|----|--|--|
| Size A | vailable |    |    |    |    |    |  |  |
| 36     | 37       | 38 | 39 | 40 | 41 | 42 |  |  |

| UPPER     | 100% Cotton       |
|-----------|-------------------|
|           |                   |
| LINING    | Leather           |
|           |                   |
| SOLE      | PU (Polyurethane) |
|           |                   |
| HEEL TYPE | Flat Anatomic     |