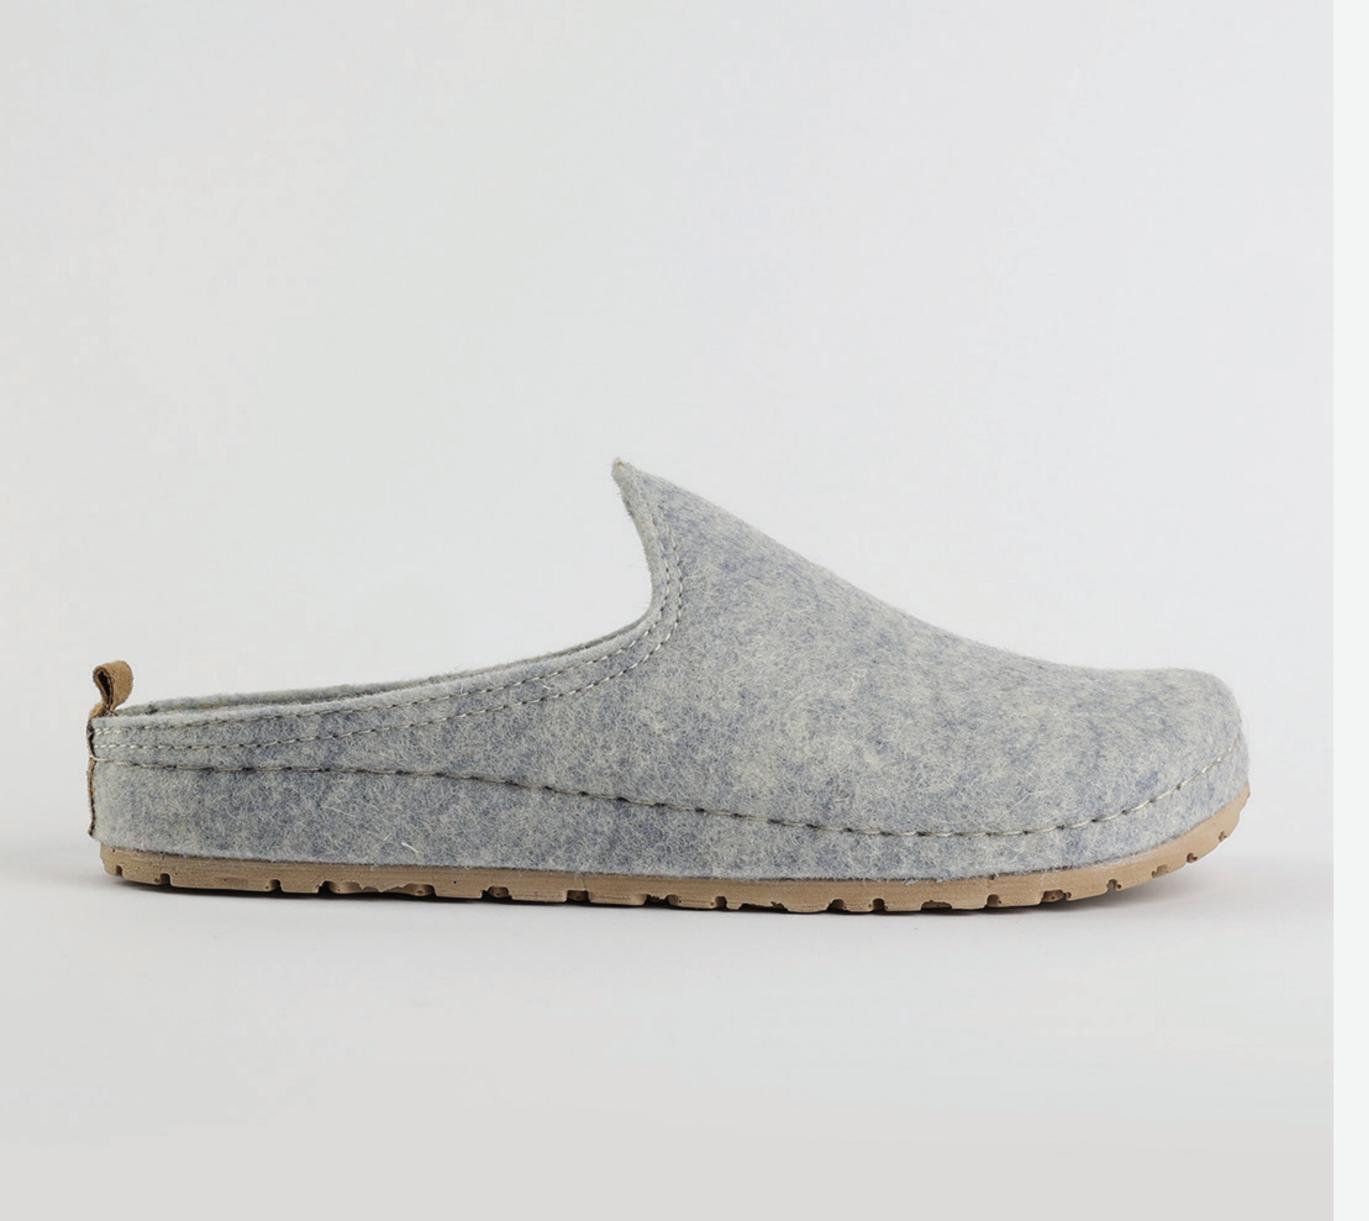

# 1W040 Grey Blue

Juliet, sweetheart, you flower of grace.
Soft as a gentle breeze. You keep me cool as a summer day, flowing free as a river.
You are my happy zone, the one I always enjoy.
Juliet, sweetheart, you are a dream.

# 1W040 Grey Blue

Romeo, lover of romance and adventure.
You thrill me with your bold color and your comfortable fit. You make me feel like a hero, brave and passionate. You are my companion piece, the one that goes with everything.
Romeo, lover of life and fun.