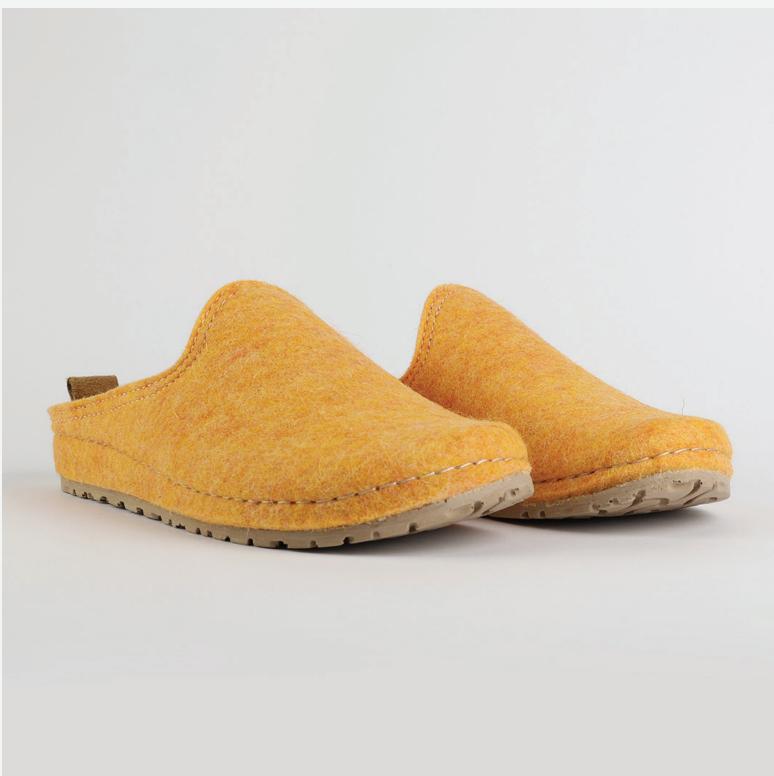

# W030 YELLOW

Lana, darling, you mother of finesse. Gentle as a greatest nostalgy. You keep me warm as a goodfriend, holding tight as a family. You are my comfort zone, the one I always look forward to. Lana darling, you are a goddess.

| UPPER     | 100% Cotton       |
|-----------|-------------------|
|           |                   |
| LINING    | Leather           |
|           |                   |
| SOLE      | PU (Polyurethane) |
|           |                   |
| HEEL TYPE | Flat Anatomic     |