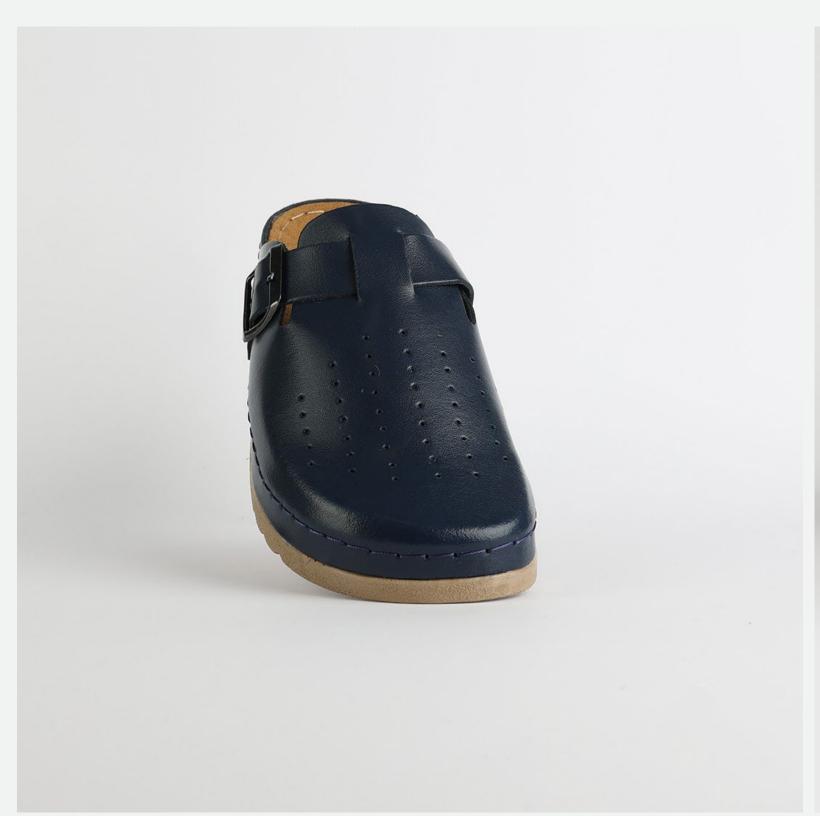

# L003DARKBLUE

Priam is the first choice to everyone who finds themself wandering around. Working hard and living to the fullest, Priam gives you the comfort experience and feeling. Nallan created Priam, as a gift for our beloved ones.

| UPPER      | Leather           |
|------------|-------------------|
|            |                   |
| LINING     | Leather           |
| SOLE       | PU (Polyurethane) |
| HEEL TYPE  | Flat Anatomic     |
| ACCESORIES | Buckle            |