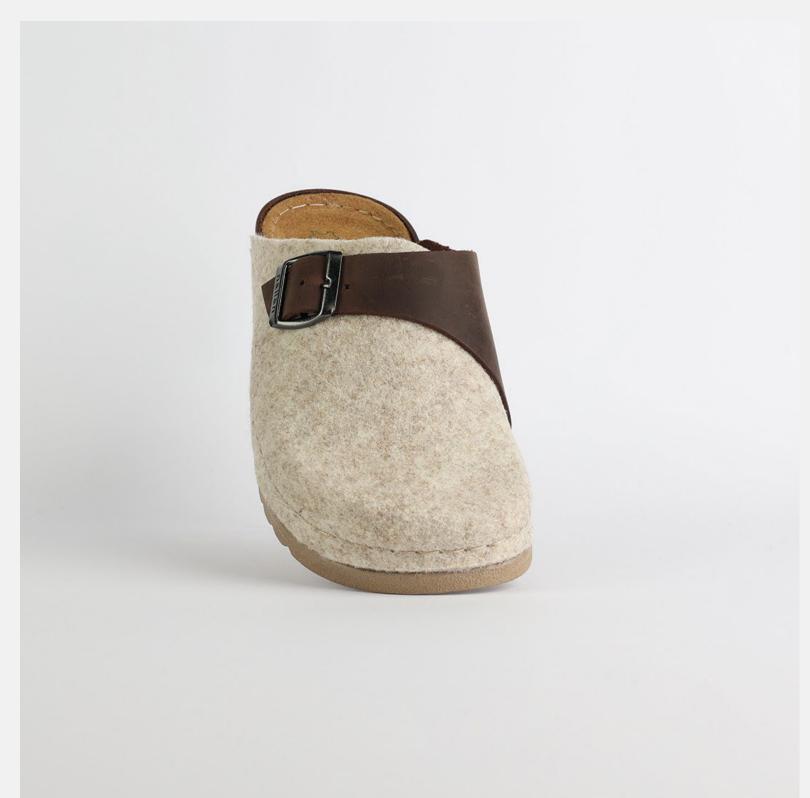

# W031 BEIGE

Lana, darling, you mother of finesse. Gentle as a greatest nostalgy. You keep me warm as a goodfriend, holding tight as a family. You are my comfort zone, the one I always look forward to. Lana darling, you are a goddess.

| UPPER     | 100% Cotton       |
|-----------|-------------------|
|           |                   |
| LINING    | Leather           |
|           |                   |
| SOLE      | PU (Polyurethane) |
|           |                   |
| HEEL TYPE | Flat Anatomic     |
|           |                   |