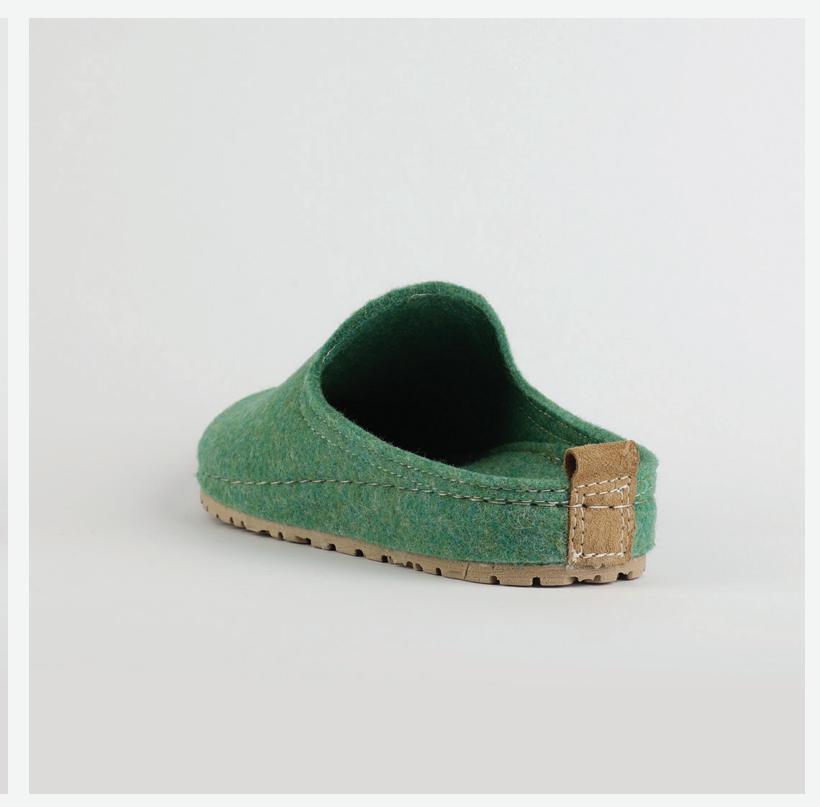

# 1W040 Purple

Juliet, sweetheart, you flower of grace.
Soft as a gentle breeze. You keep me cool as a summer day, flowing free as a river.
You are my happy zone, the one I always enjoy.
Juliet, sweetheart, you are a dream.

# 1W044 Purple

Cleopatra, queen of elegance and grace.
You dazzle me with your golden shine and your intricate design. You make me feel like royalty, confident and proud. You are my statement piece, the one that turns heads. Cleopatra, queen of beauty and charm.