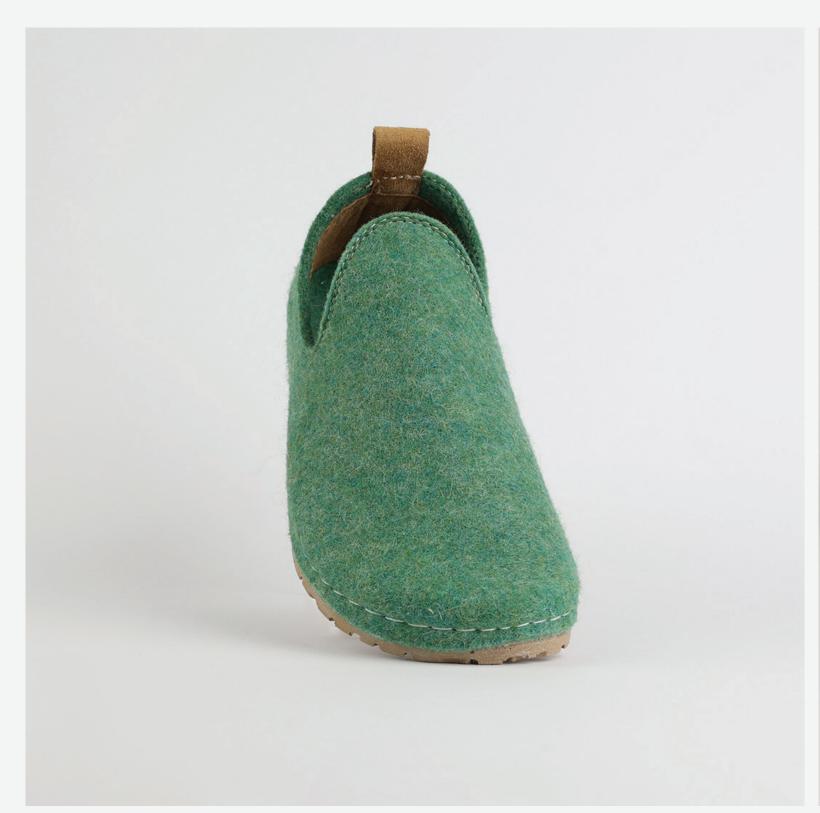

# 1W040 Green

Juliet, sweetheart, you flower of grace.
Soft as a gentle breeze. You keep me cool as a summer day, flowing free as a river.
You are my happy zone, the one I always enjoy.
Juliet, sweetheart, you are a dream.

# 1W044 Green

Cleopatra, queen of elegance and grace.
You dazzle me with your golden shine and your intricate design. You make me feel like royalty, confident and proud. You are my statement piece, the one that turns heads. Cleopatra, queen of beauty and charm.