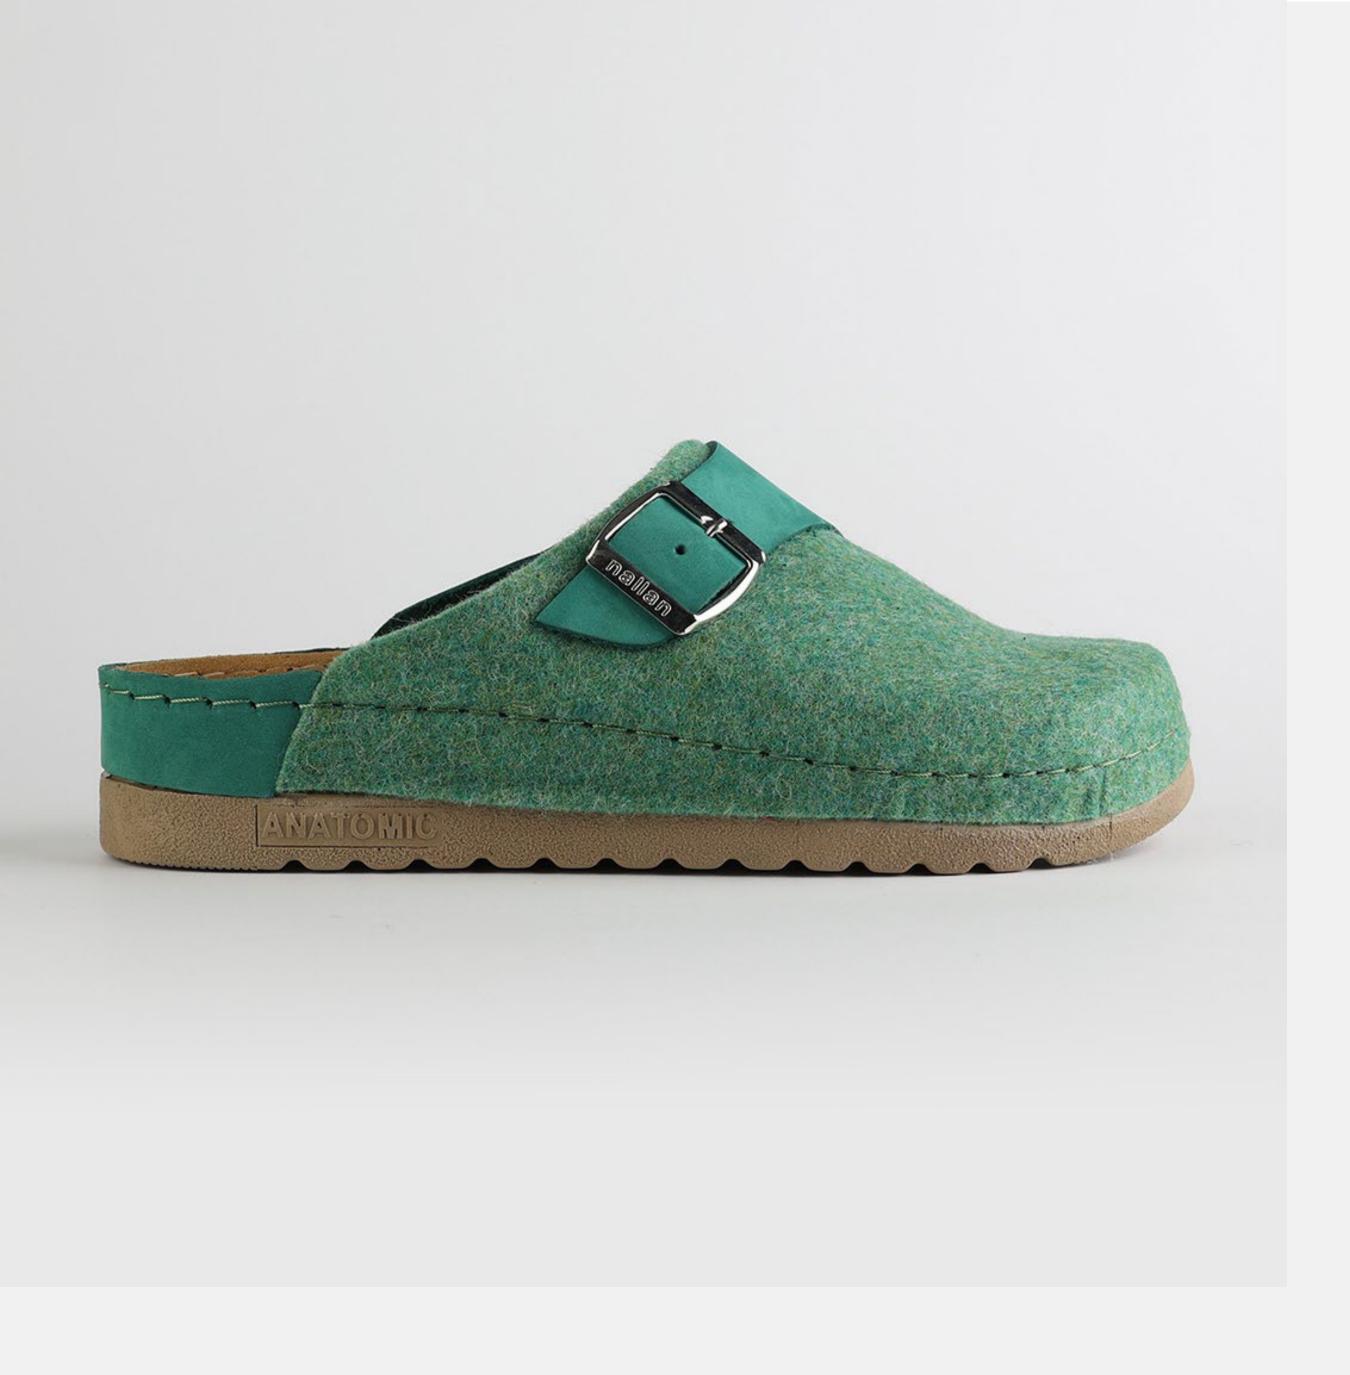

# 1W040 Green

Juliet, sweetheart, you flower of grace.
Soft as a gentle breeze. You keep me cool as a summer day, flowing free as a river.
You are my happy zone, the one I always enjoy.
Juliet, sweetheart, you are a dream.

|         |         |    |    | •  |    |    |  |  |
|---------|---------|----|----|----|----|----|--|--|
| Size Av | ailable |    |    |    |    |    |  |  |
| 36      | 37      | 38 | 39 | 40 | 41 | 42 |  |  |

| UPPER     | 100% Cotton       |
|-----------|-------------------|
|           |                   |
| LINING    | Leather           |
|           |                   |
| SOLE      | PU (Polyurethane) |
|           |                   |
| HEEL TYPE | Flat Anatomic     |