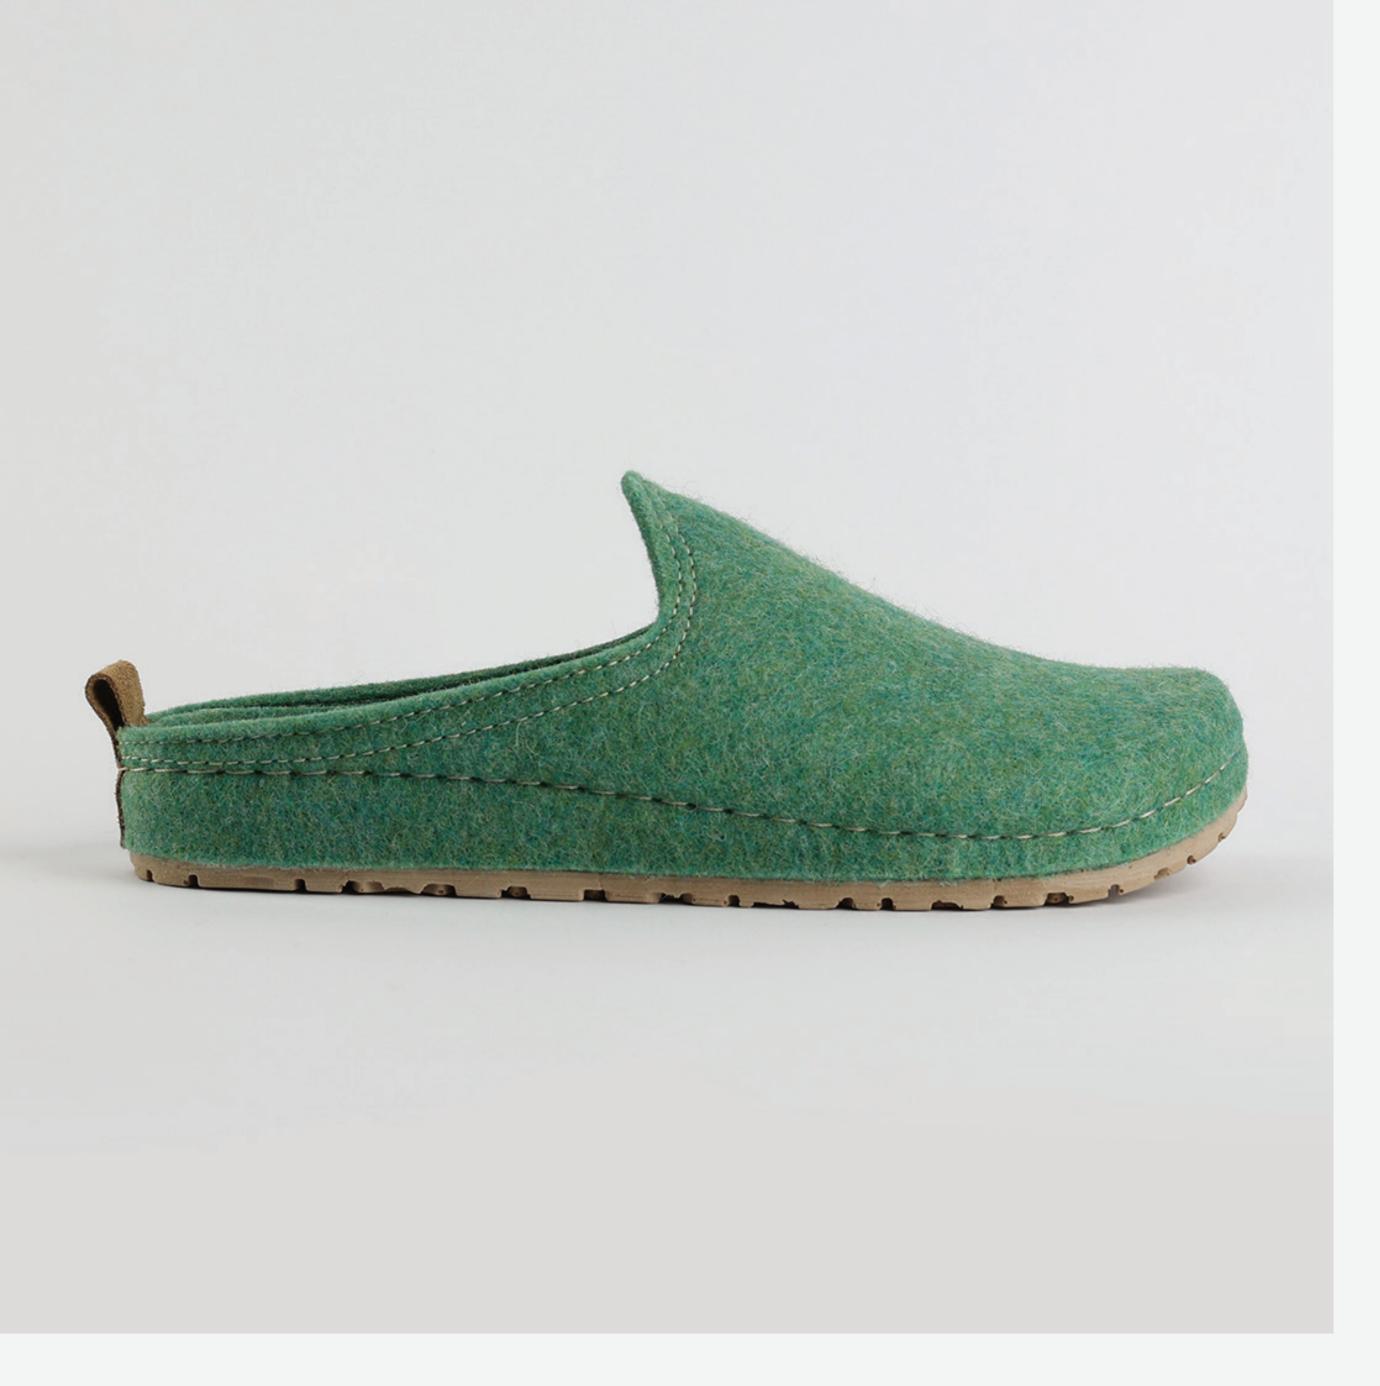

# 1W040 Green

Juliet, sweetheart, you flower of grace.
Soft as a gentle breeze. You keep me cool as a summer day, flowing free as a river.
You are my happy zone, the one I always enjoy.
Juliet, sweetheart, you are a dream.

# 1W044 Green

Cleopatra, queen of elegance and grace.
You dazzle me with your golden shine and your intricate design. You make me feel like royalty, confident and proud. You are my statement piece, the one that turns heads. Cleopatra, queen of beauty and charm.