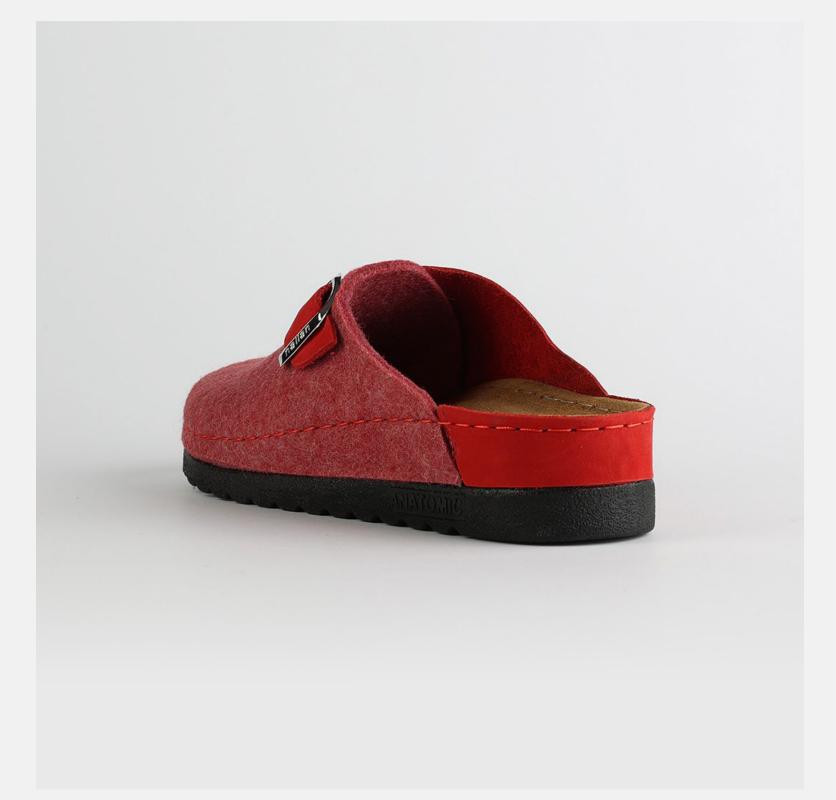

# WL031RED

Lana, darling, you mother of finesse. Gentle as a greatest nostalgy. You keep me warm as a goodfriend, holding tight as a family. You are my comfort zone, the one I always look forward to. Lana darling, you are a goddess.

| UPPER      | 100% Cotton & Leather |
|------------|-----------------------|
|            |                       |
| LINING     | Leather               |
| SOLE       | PU (Polyurethane)     |
| HEEL TYPE  | Flat Anatomic         |
| ACCESORIES | Buckle                |