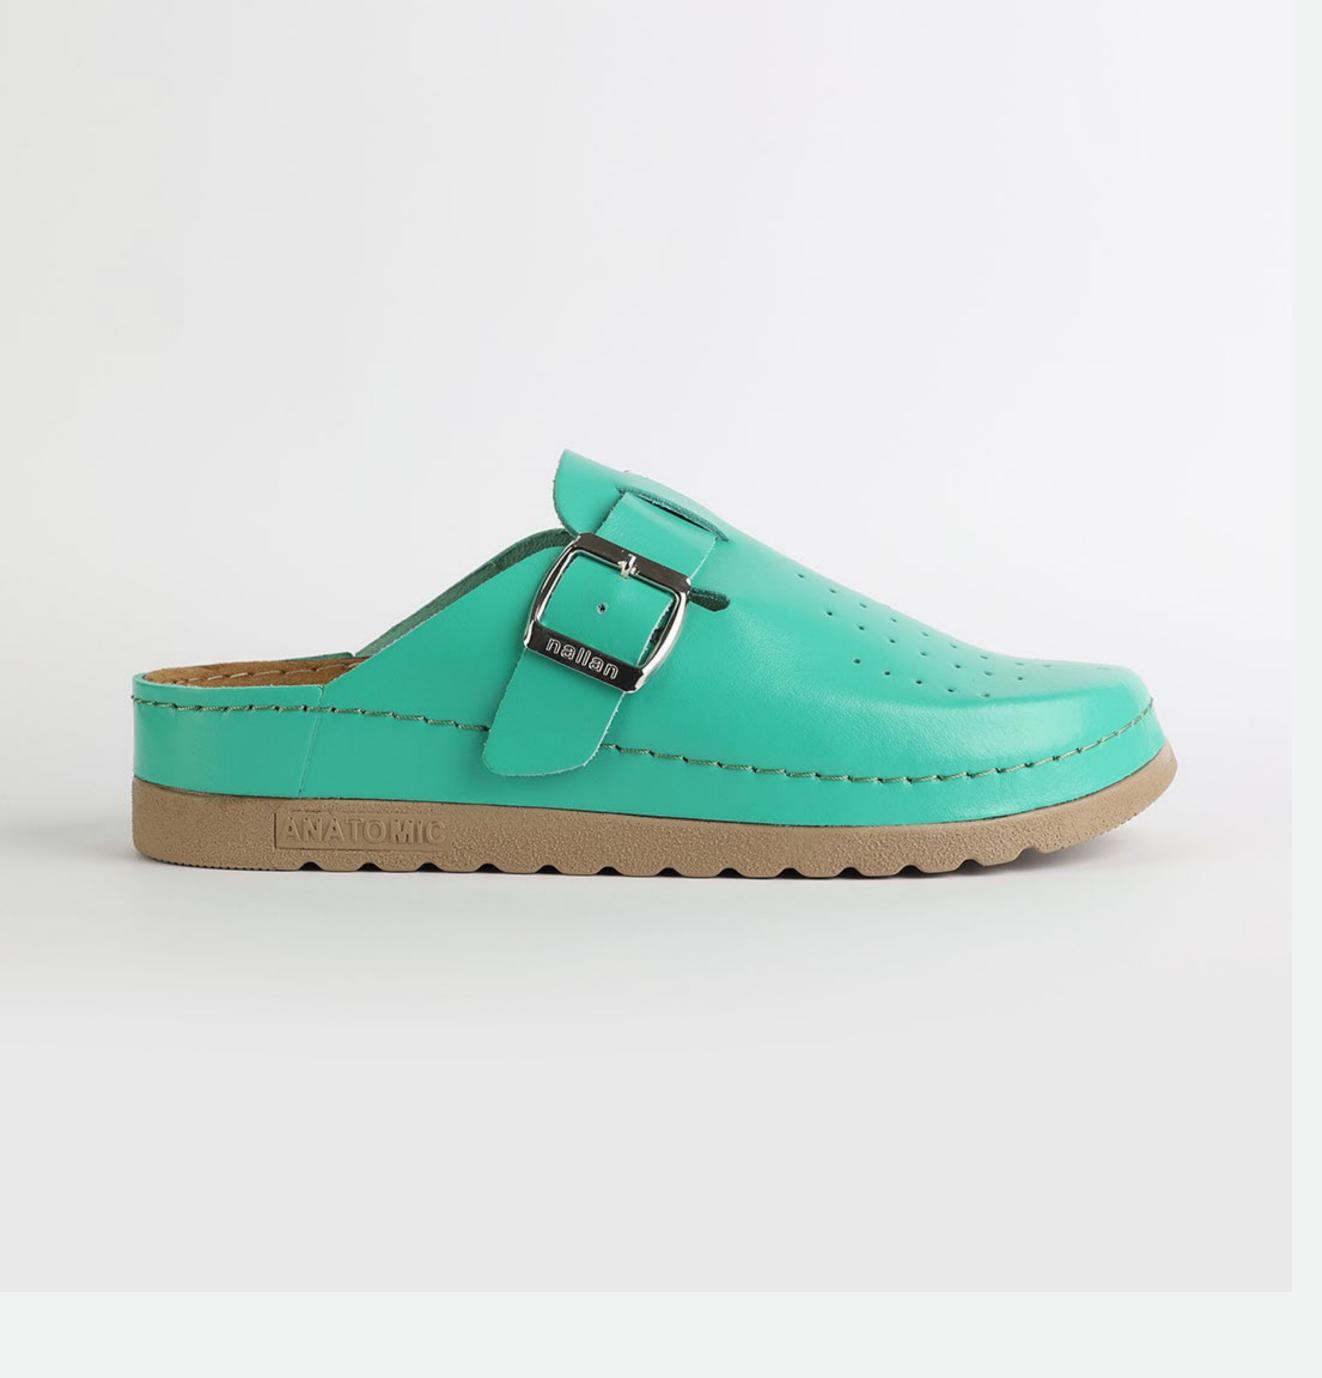

# WL031RED

Lana, darling, you mother of finesse. Gentle as a greatest nostalgy. You keep me warm as a goodfriend, holding tight as a family. You are my comfort zone, the one I always look forward to. Lana darling, you are a goddess.

| UPPER      | 100% Cotton & Leather |
|------------|-----------------------|
|            |                       |
| LINING     | Leather               |
| SOLE       | PU (Polyurethane)     |
| HEEL TYPE  | Flat Anatomic         |
| ACCESORIES | Buckle                |