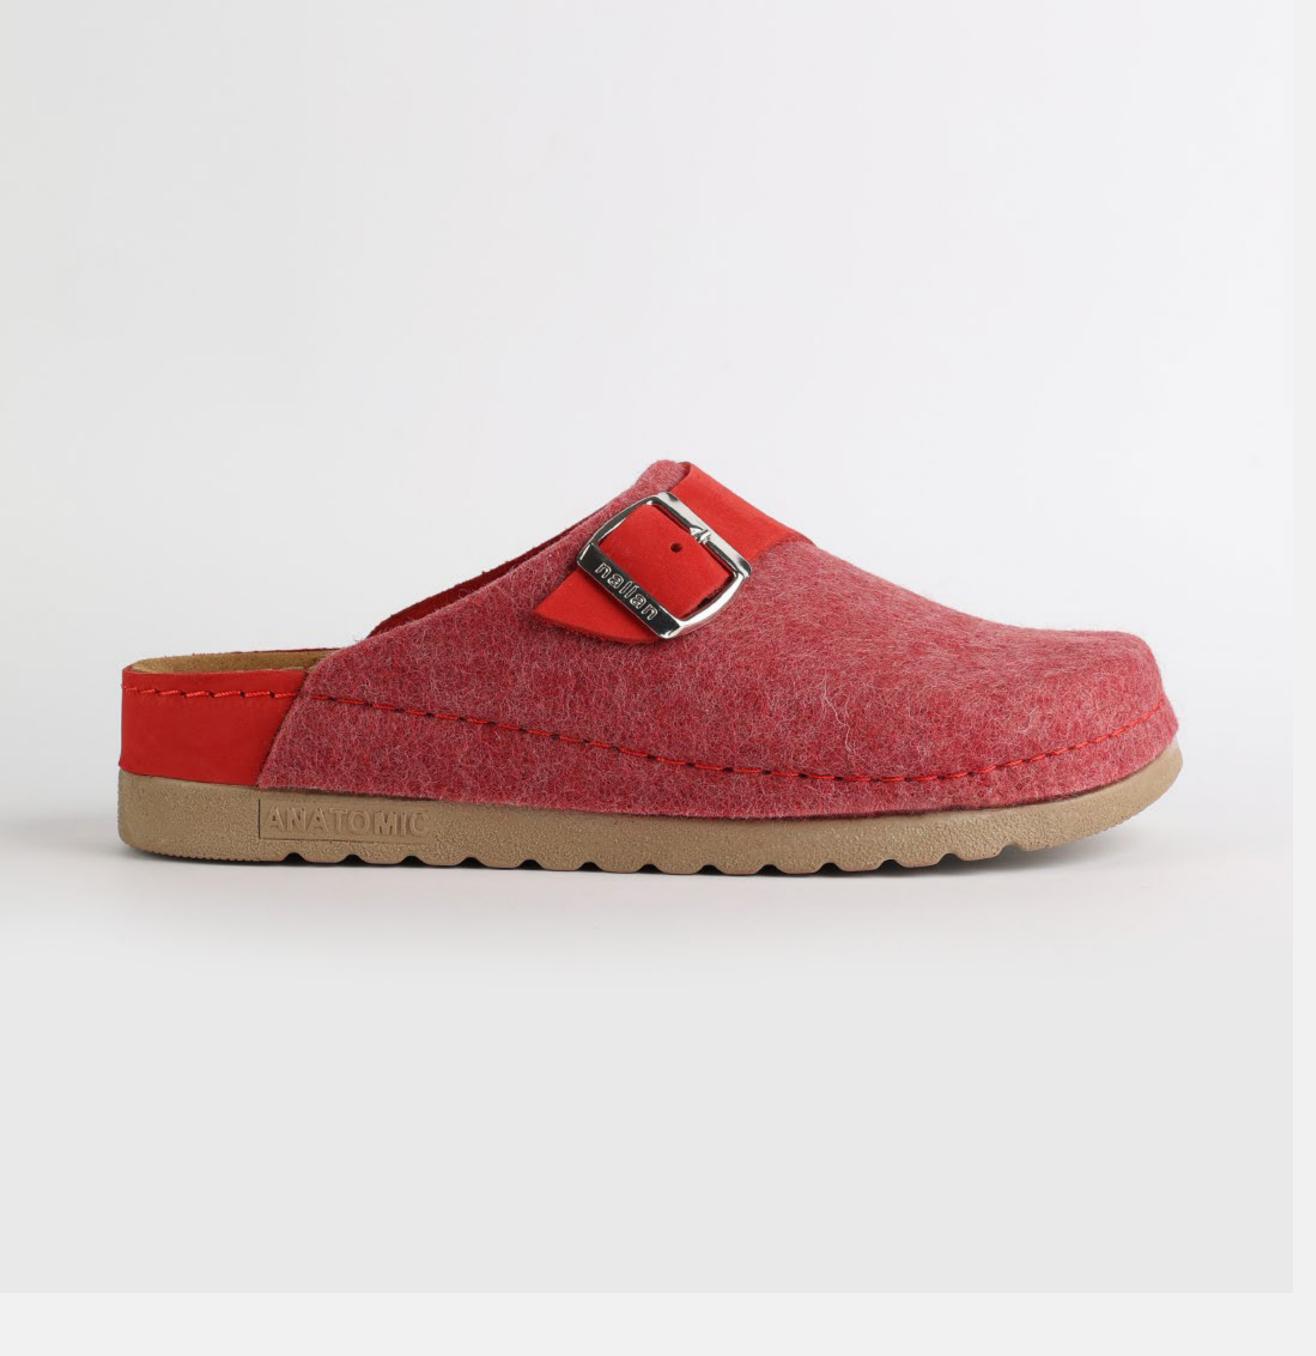

# 1W040 Red

Juliet, sweetheart, you flower of grace.
Soft as a gentle breeze. You keep me cool as a summer day, flowing free as a river.
You are my happy zone, the one I always enjoy.
Juliet, sweetheart, you are a dream.

|         |          |    |    | • • |    |    |  |  |
|---------|----------|----|----|-----|----|----|--|--|
| Size Av | /ailable |    |    |     |    |    |  |  |
| 36      | 37       | 38 | 39 | 40  | 41 | 42 |  |  |

| UPPER     | 100% Cotton       |
|-----------|-------------------|
|           |                   |
| LINING    | Leather           |
|           |                   |
| SOLE      | PU (Polyurethane) |
|           |                   |
| HEEL TYPE | Flat Anatomic     |