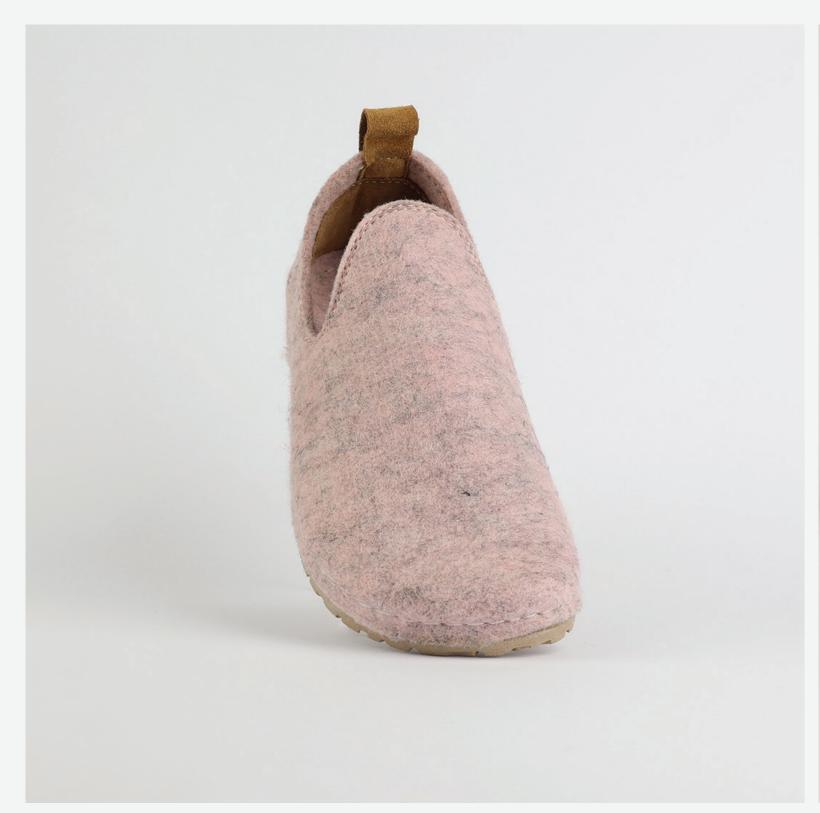

# 1W040 Light Pink

Juliet, sweetheart, you flower of grace.
Soft as a gentle breeze. You keep me cool as a summer day, flowing free as a river.
You are my happy zone, the one I always enjoy.
Juliet, sweetheart, you are a dream.

| Size Av | /ailable |    |    |    |    |    |  |  |
|---------|----------|----|----|----|----|----|--|--|
| 36      | 37       | 38 | 39 | 40 | 41 | 42 |  |  |

| UPPER     | 100% Cotton       |
|-----------|-------------------|
|           |                   |
| LINING    | Leather           |
|           |                   |
| SOLE      | PU (Polyurethane) |
|           |                   |
| HEEL TYPE | Flat Anatomic     |

External harmony, superior balance and two-way reflection. Nallan Anatomic gives you a feeling, sensation and special experience to those who will use Nallan.