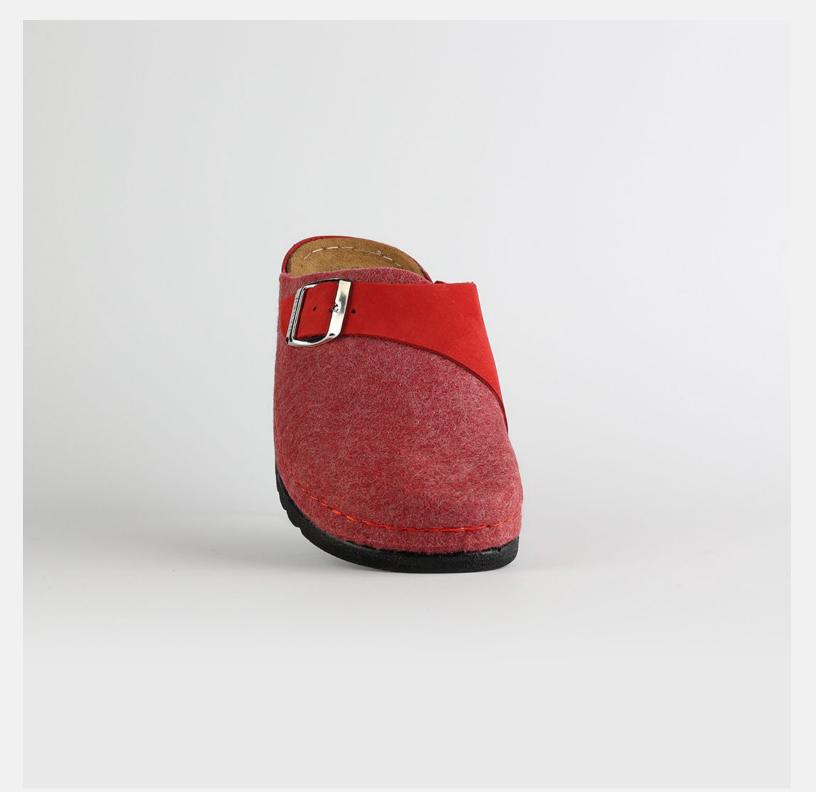

# WL031RED

Lana, darling, you mother of finesse. Gentle as a greatest nostalgy. You keep me warm as a goodfriend, holding tight as a family. You are my comfort zone, the one I always look forward to. Lana darling, you are a goddess.

| UPPER      | 100% Cotton & Leather |
|------------|-----------------------|
|            |                       |
| LINING     | Leather               |
| SOLE       | PU (Polyurethane)     |
| HEEL TYPE  | Flat Anatomic         |
| ACCESORIES | Buckle                |