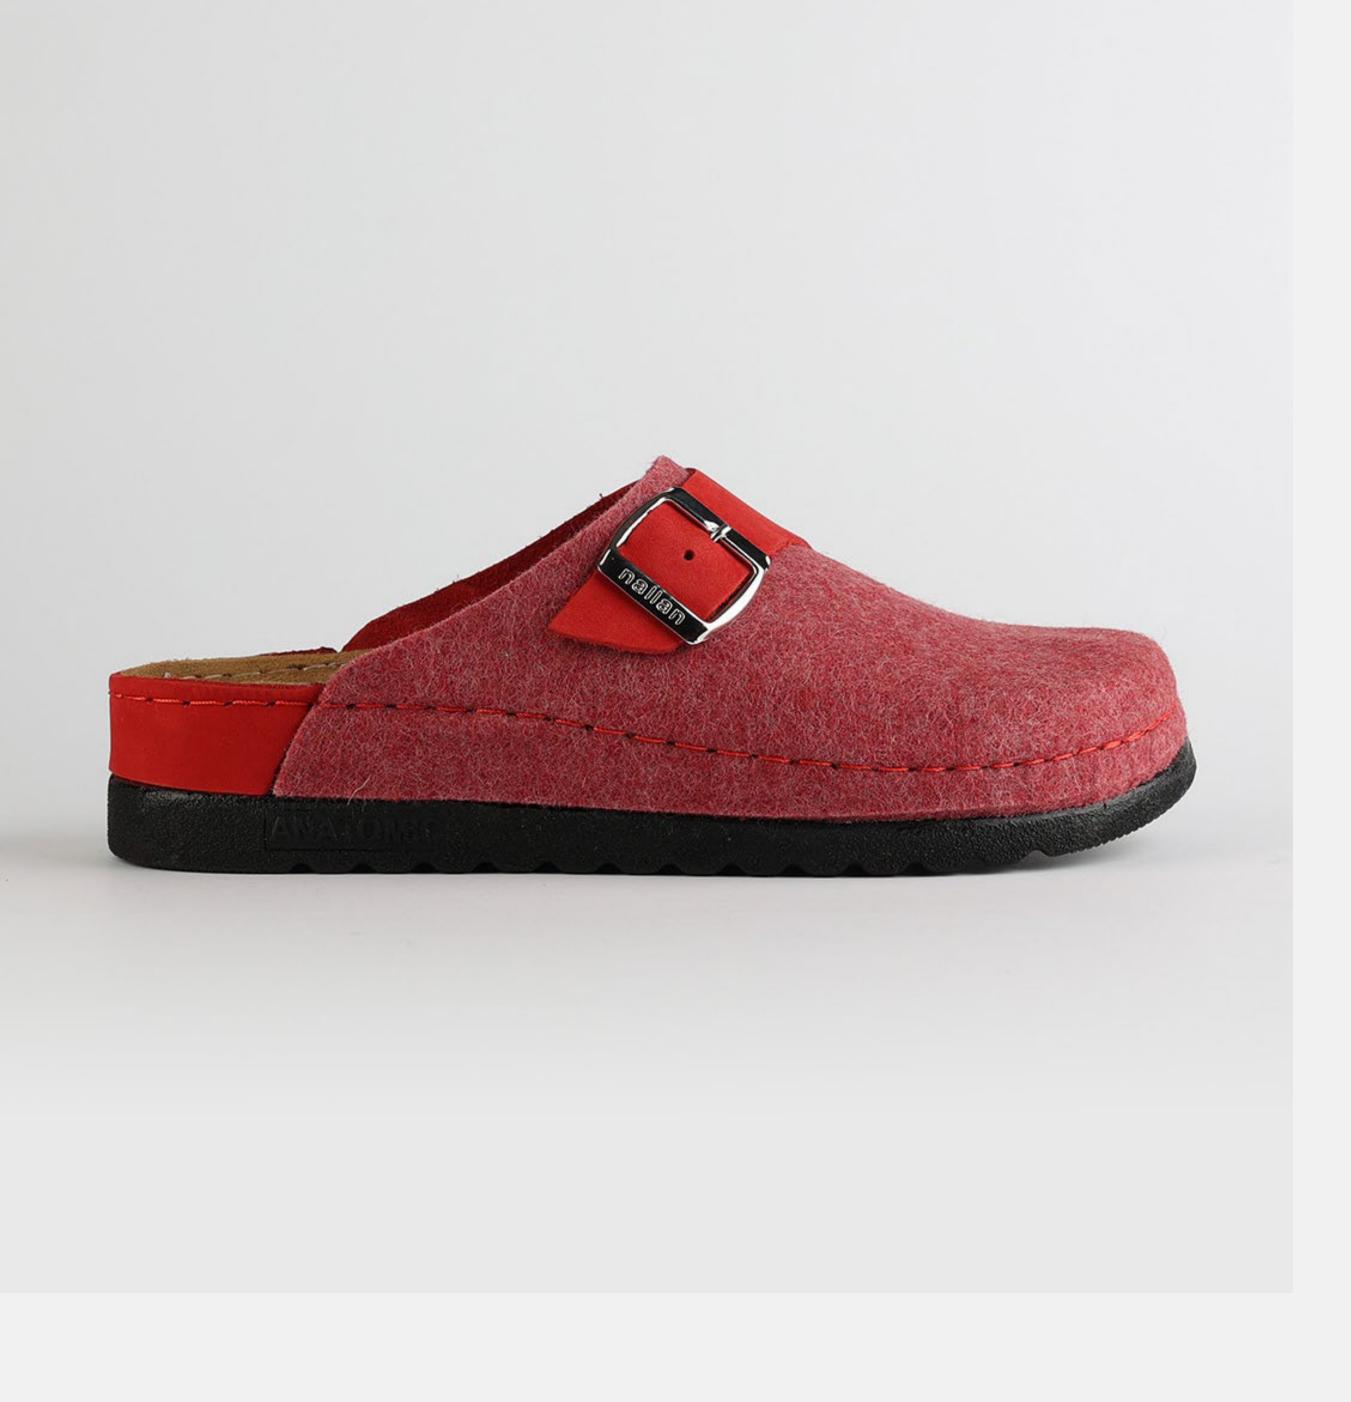

# WL031RED

Lana, darling, you mother of finesse. Gentle as a greatest nostalgy. You keep me warm as a goodfriend, holding tight as a family. You are my comfort zone, the one I always look forward to. Lana darling, you are a goddess.

| UPPER      | 100% Cotton & Leather |
|------------|-----------------------|
|            |                       |
| LINING     | Leather               |
| SOLE       | PU (Polyurethane)     |
| HEEL TYPE  | Flat Anatomic         |
| ACCESORIES | Buckle                |