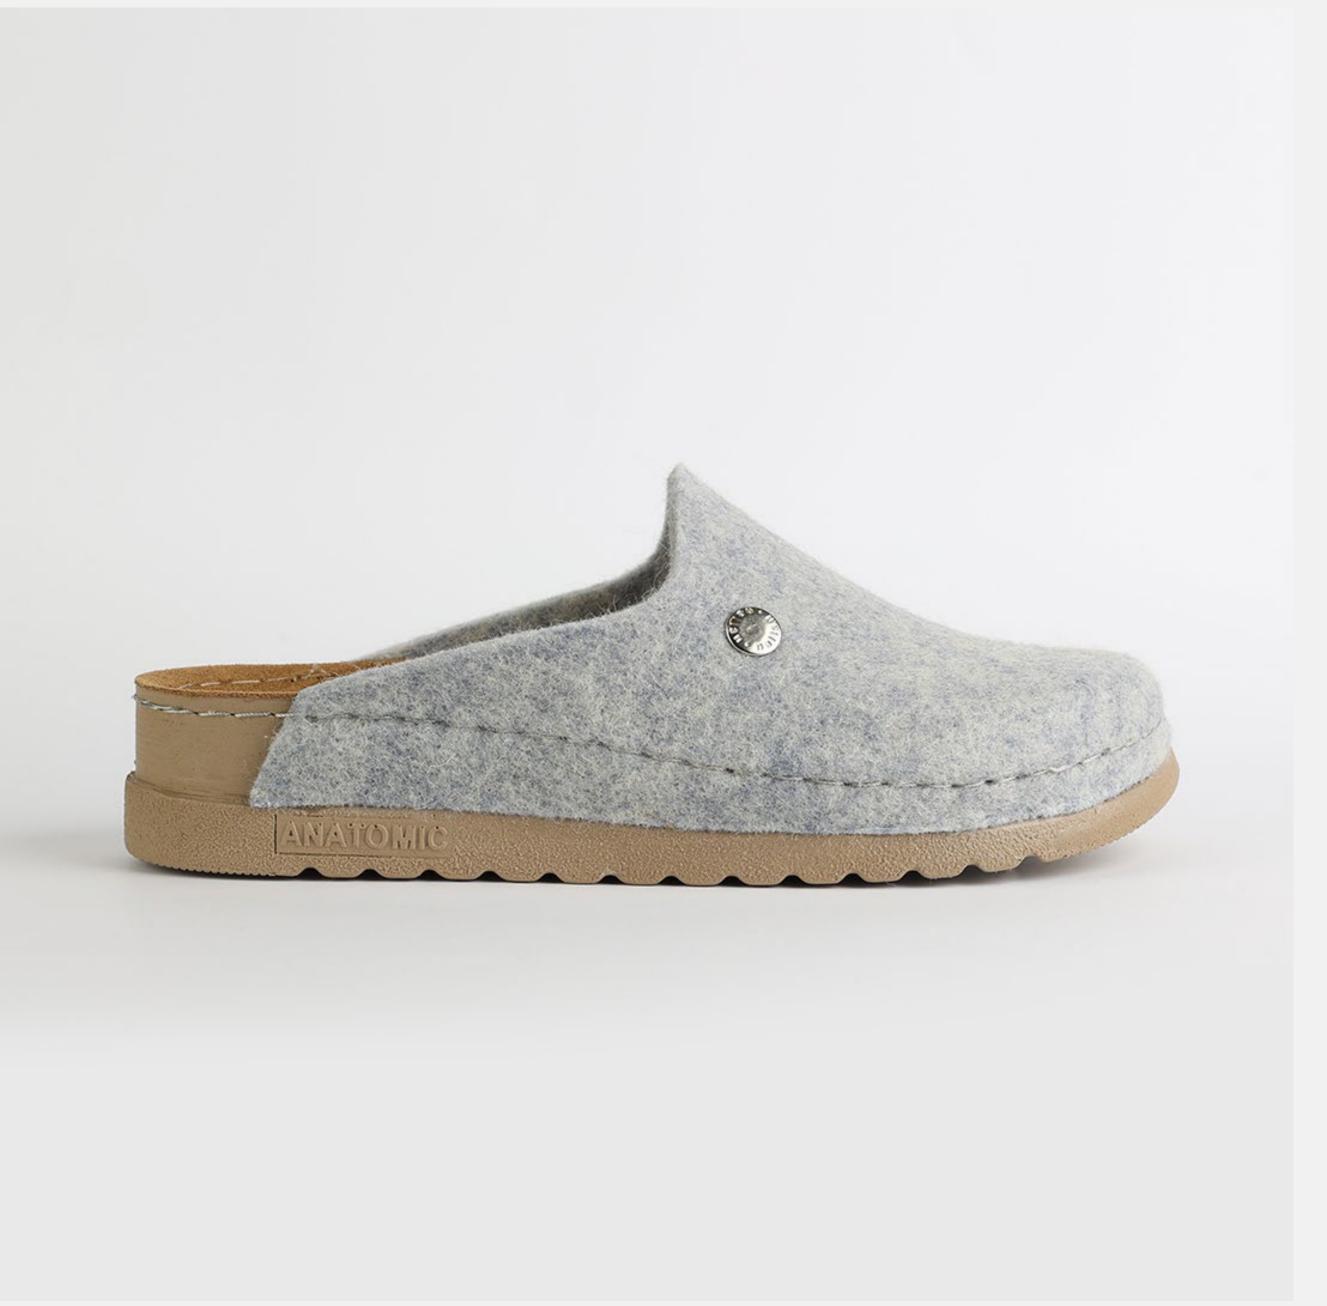

# Juliet Collection by Nallan Authentic

Juliet, sweetheart, you flower of grace. Soft as a gentle breeze. You keep me cool as a summer day, flowing free as a river. You are my happy zone, the one I always enjoy. Juliet, sweetheart, you are a dream.

# 1W040 Dark Blue

Juliet, sweetheart, you flower of grace.
Soft as a gentle breeze. You keep me cool as a summer day, flowing free as a river.
You are my happy zone, the one I always enjoy.
Juliet, sweetheart, you are a dream.