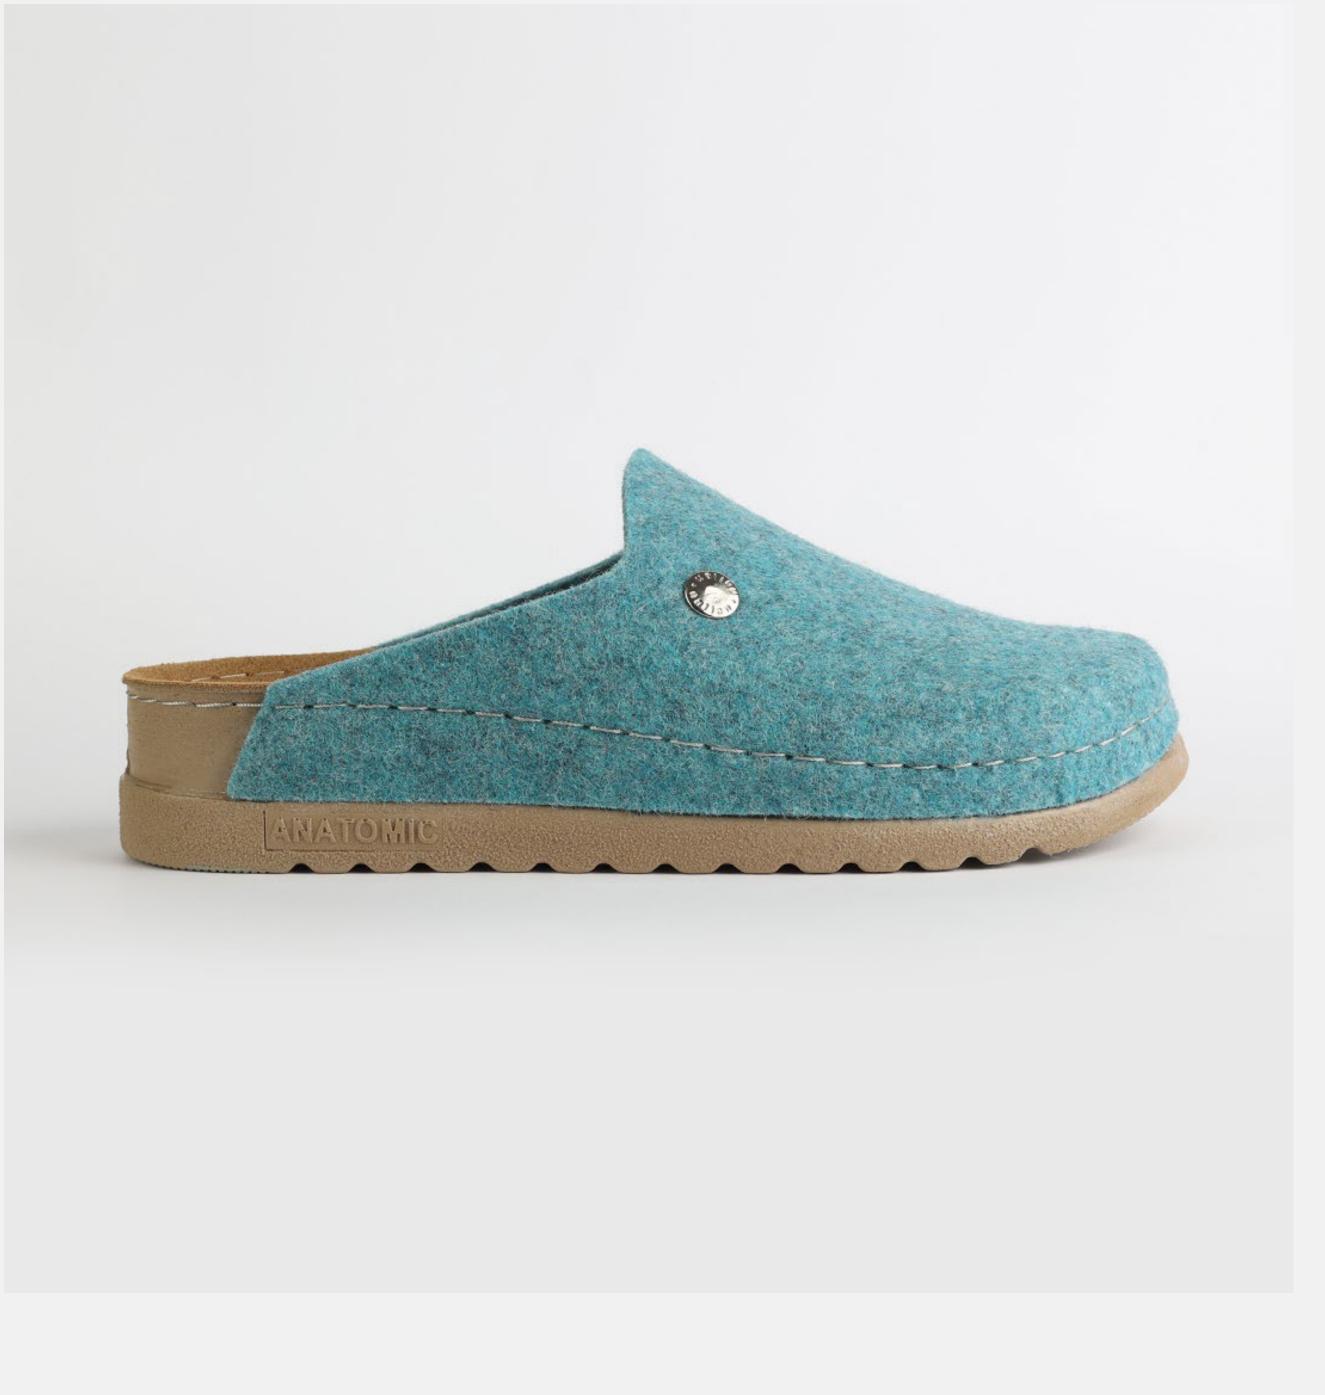

# 1W040 Grey Blue

Juliet, sweetheart, you flower of grace.
Soft as a gentle breeze. You keep me cool as a summer day, flowing free as a river.
You are my happy zone, the one I always enjoy.
Juliet, sweetheart, you are a dream.

|     |       |        | • • |    |    |    |    |  |  |
|-----|-------|--------|-----|----|----|----|----|--|--|
| Siz | e Ava | ilable |     |    |    |    |    |  |  |
| 36  | 3     | 37     | 38  | 39 | 40 | 41 | 42 |  |  |

| UPPER     | 100% Cotton       |
|-----------|-------------------|
|           |                   |
| LINING    | Leather           |
|           |                   |
| SOLE      | PU (Polyurethane) |
|           |                   |
| HEEL TYPE | Flat Anatomic     |