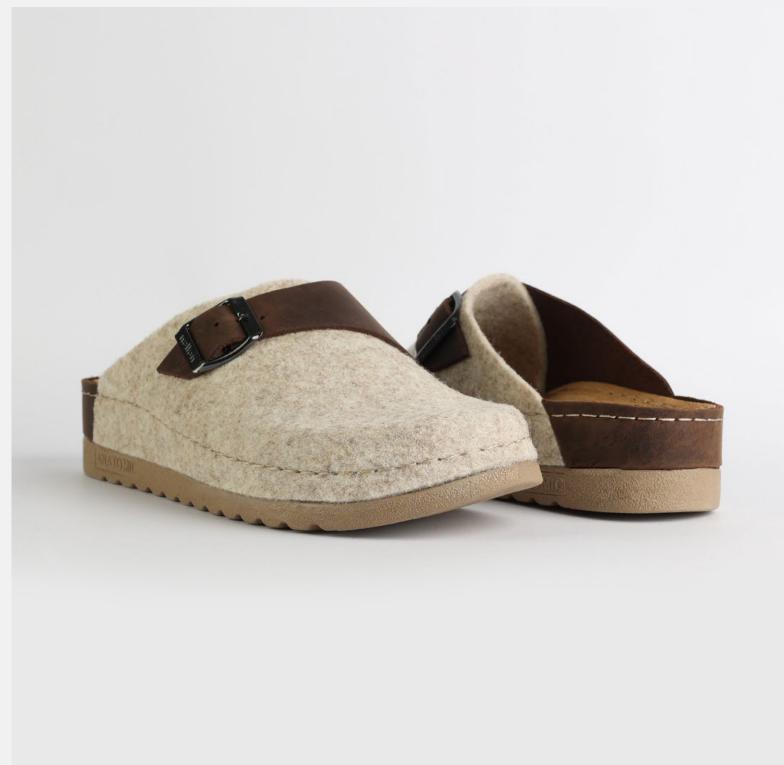

# W031 BEIGE

Lana, darling, you mother of finesse. Gentle as a greatest nostalgy. You keep me warm as a goodfriend, holding tight as a family. You are my comfort zone, the one I always look forward to. Lana darling, you are a goddess.

| UPPER     | 100% Cotton       |
|-----------|-------------------|
|           |                   |
| LINING    | Leather           |
|           |                   |
| SOLE      | PU (Polyurethane) |
|           |                   |
| HEEL TYPE | Flat Anatomic     |
|           |                   |