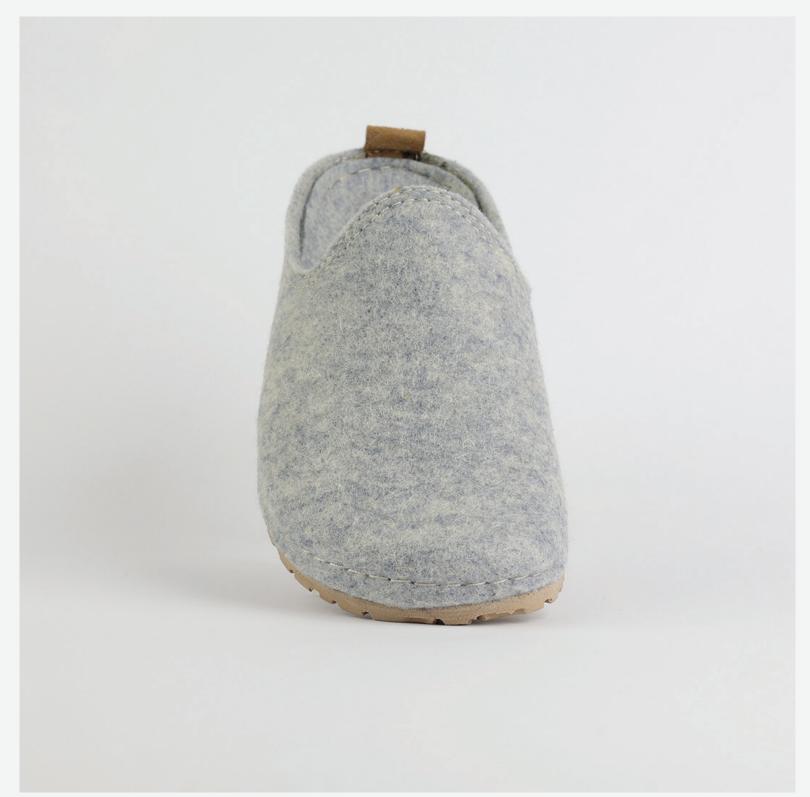

# 1W040 Grey Blue

Juliet, sweetheart, you flower of grace.
Soft as a gentle breeze. You keep me cool as a summer day, flowing free as a river.
You are my happy zone, the one I always enjoy.
Juliet, sweetheart, you are a dream.

# 1W040 Grey Blue

Romeo, lover of romance and adventure.
You thrill me with your bold color and your comfortable fit. You make me feel like a hero, brave and passionate. You are my companion piece, the one that goes with everything.
Romeo, lover of life and fun.