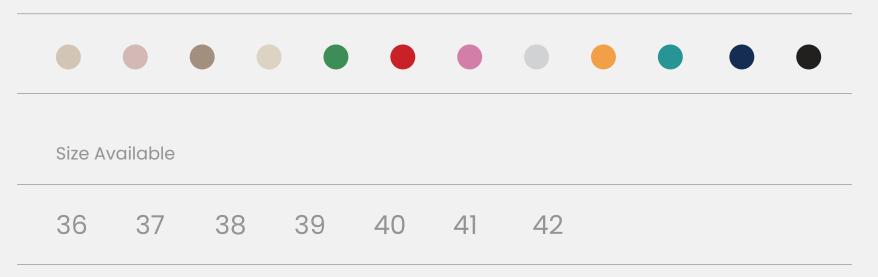

|         |          | •  |    | • • |    |    |  |  |
|---------|----------|----|----|-----|----|----|--|--|
| Size Av | /ailable |    |    |     |    |    |  |  |
| 36      | 37       | 38 | 39 | 40  | 41 | 42 |  |  |

#### Colors Available

|--|

#### Size Available

| 36 3 | 38 | 39 | 40 | 41 | 42 |
|------|----|----|----|----|----|
|      |    |    |    |    |    |

| UPPER     | 100% Cotton       |
|-----------|-------------------|
|           |                   |
| LINING    | Leather           |
|           |                   |
| SOLE      | PU (Polyurethane) |
|           |                   |
| HEEL TYPE | Flat Anatomic     |