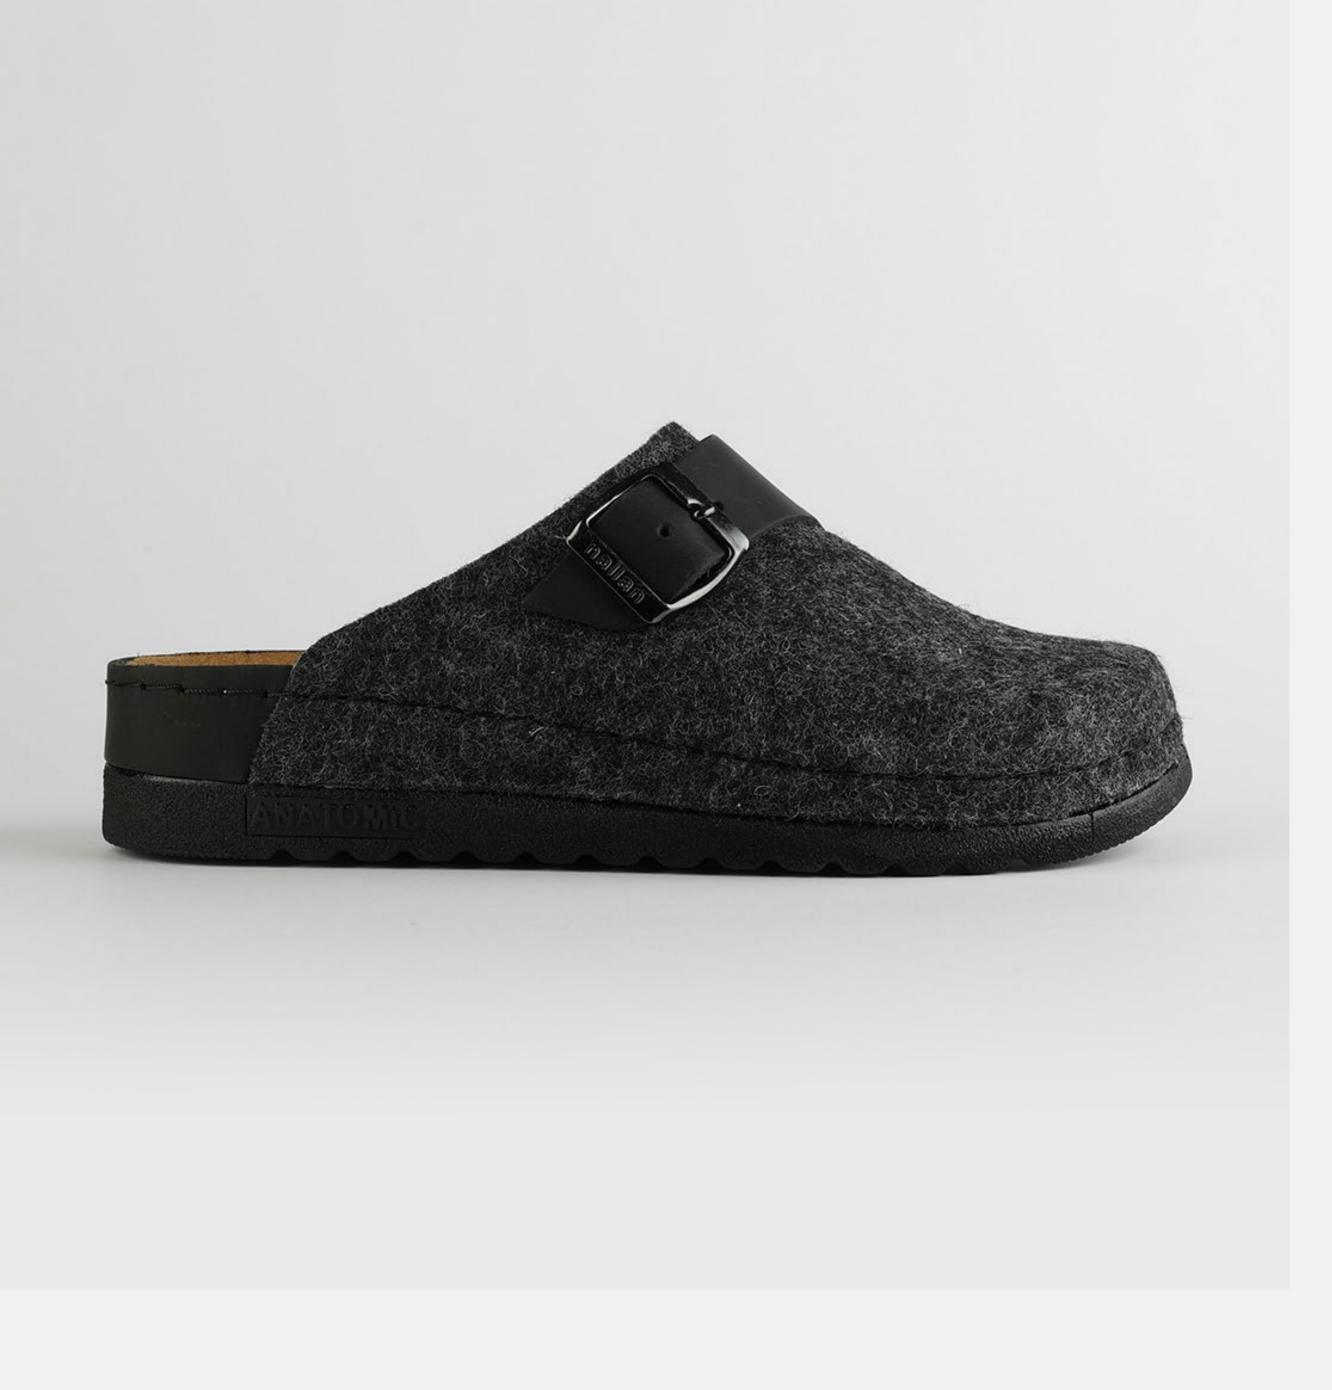

# W030 BLACK

Lana, darling, you mother of finesse. Gentle as a greatest nostalgy. You keep me warm as a goodfriend, holding tight as a family. You are my comfort zone, the one I always look forward to. Lana darling, you are a goddess.

| UPPER     | 100% Cotton       |
|-----------|-------------------|
|           |                   |
| LINING    | Leather           |
|           |                   |
| SOLE      | PU (Polyurethane) |
|           |                   |
| HEEL TYPE | Flat Anatomic     |
|           |                   |