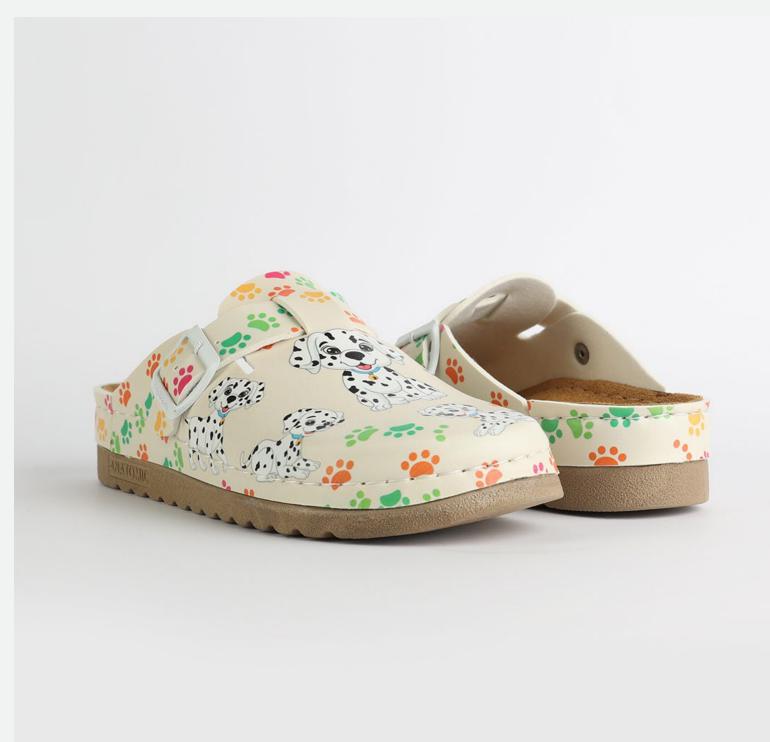

# Artsy Collection by Nallan Authentic

Slowly walking through the hall of fame with that glorious smile on your face, powerful steps ahead and a sharp direction towards your wildest dreams.

Gracefully towards the proper steps.

# L003ART34

Slowly walking through the hall of fame with that glorious smile on your face, powerful steps ahead and a sharp direction towards your wildest dreams.

Gracefully towards the proper steps.