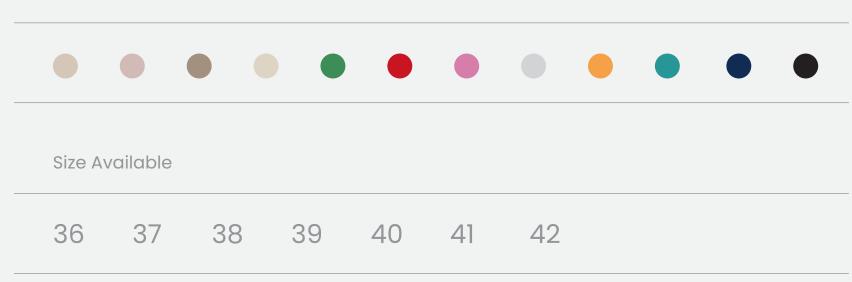

#### Colors Available

|--|

#### Size Available

| 36 3 | 38 | 39 | 40 | 41 | 42 |
|------|----|----|----|----|----|
|      |    |    |    |    |    |

| UPPER     | 100% Cotton       |
|-----------|-------------------|
|           |                   |
| LINING    | Leather           |
|           |                   |
| SOLE      | PU (Polyurethane) |
|           |                   |
| HEEL TYPE | Flat Anatomic     |