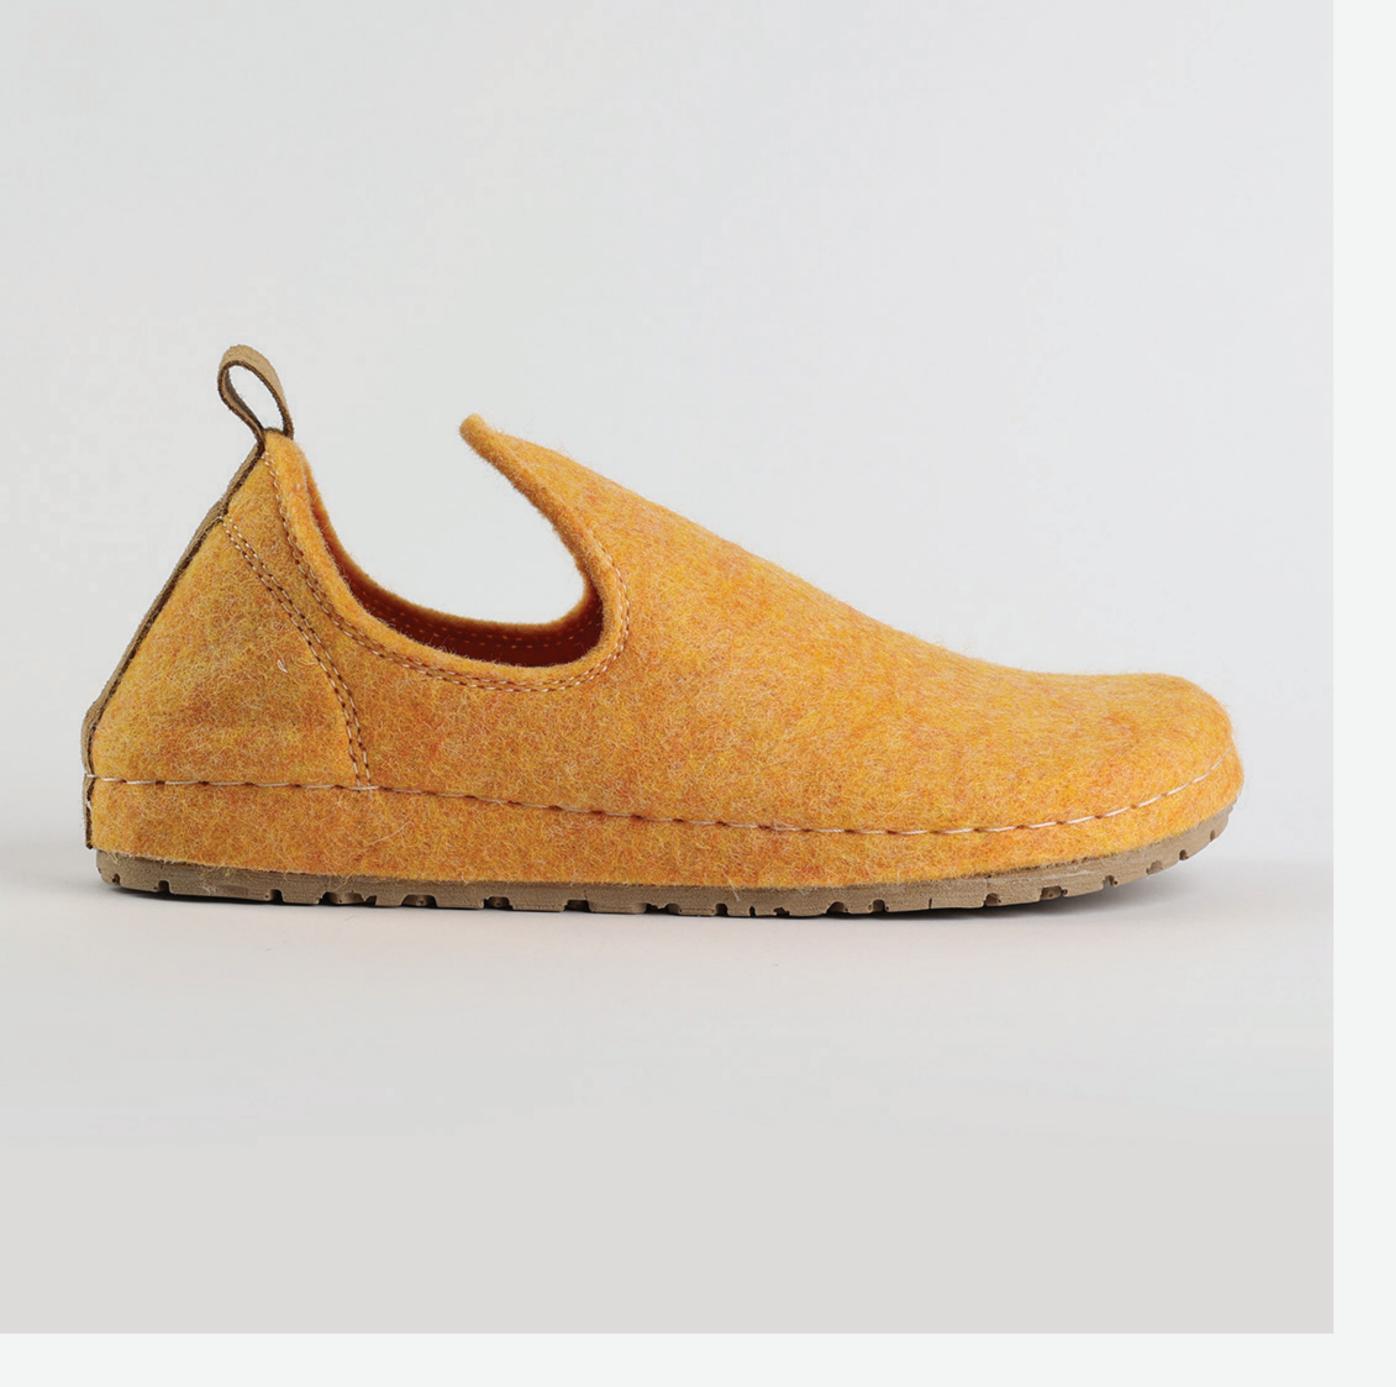

# 1W040 Yellow

Juliet, sweetheart, you flower of grace.
Soft as a gentle breeze. You keep me cool as a summer day, flowing free as a river.
You are my happy zone, the one I always enjoy.
Juliet, sweetheart, you are a dream.

|        | •        | •  |    |    |    |    |  |  |
|--------|----------|----|----|----|----|----|--|--|
| Size A | vailable |    |    |    |    |    |  |  |
| 36     | 37       | 38 | 39 | 40 | 41 | 42 |  |  |

| UPPER     | 100% Cotton       |
|-----------|-------------------|
|           |                   |
| LINING    | Leather           |
|           |                   |
| SOLE      | PU (Polyurethane) |
|           |                   |
| HEEL TYPE | Flat Anatomic     |