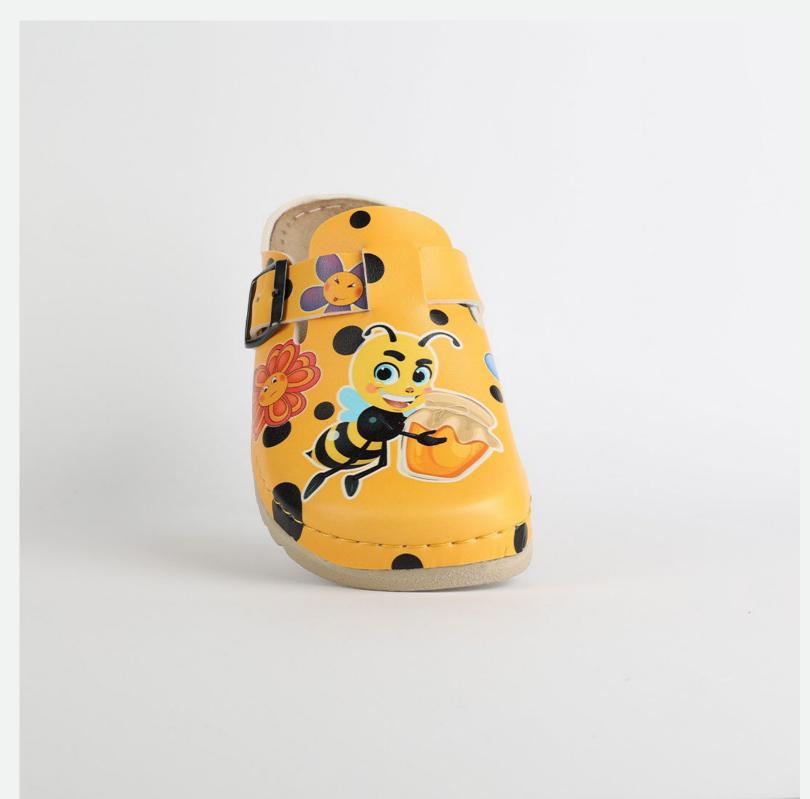

# Artsy Collection by Nallan Authentic

Slowly walking through the hall of fame with that glorious smile on your face, powerful steps ahead and a sharp direction towards your wildest dreams.

Gracefully towards the proper steps.

# L003ART34

Slowly walking through the hall of fame with that glorious smile on your face, powerful steps ahead and a sharp direction towards your wildest dreams.

Gracefully towards the proper steps.