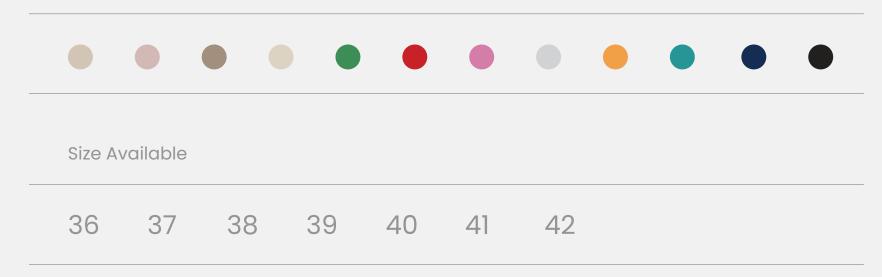

|         |          | •  |    | • • |    |    |  |  |
|---------|----------|----|----|-----|----|----|--|--|
| Size Av | /ailable |    |    |     |    |    |  |  |
| 36      | 37       | 38 | 39 | 40  | 41 | 42 |  |  |

#### Size Available

| 36 3 | 38 | 39 | 40 | 41 | 42 |
|------|----|----|----|----|----|
|      |    |    |    |    |    |

| UPPER     | 100% Cotton       |
|-----------|-------------------|
|           |                   |
| LINING    | Leather           |
|           |                   |
| SOLE      | PU (Polyurethane) |
|           |                   |
| HEEL TYPE | Flat Anatomic     |