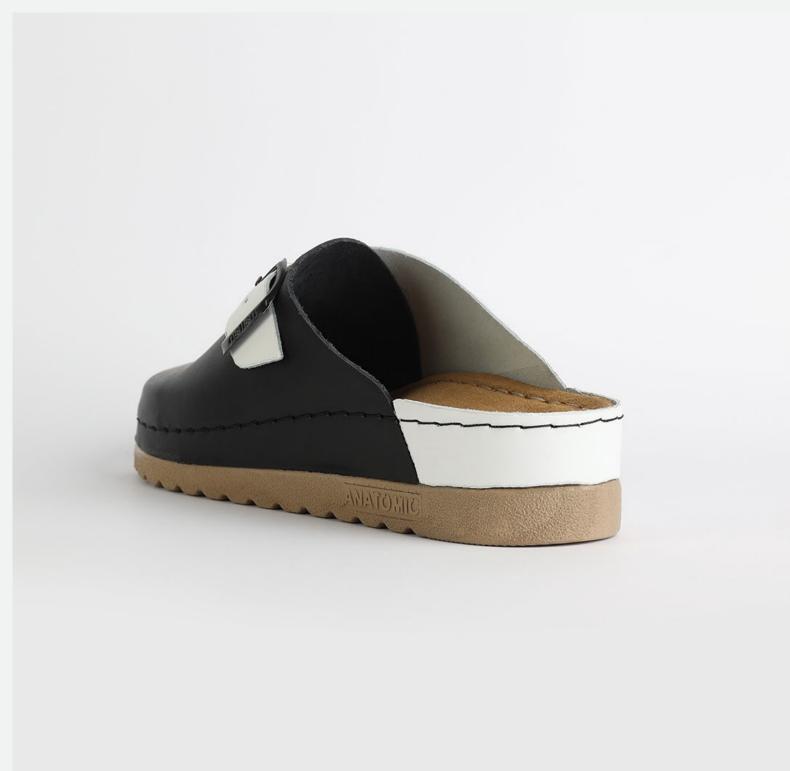

# W030 BLACK

Lana, darling, you mother of finesse. Gentle as a greatest nostalgy. You keep me warm as a goodfriend, holding tight as a family. You are my comfort zone, the one I always look forward to. Lana darling, you are a goddess.

| UPPER     | 100% Cotton       |
|-----------|-------------------|
|           |                   |
| LINING    | Leather           |
|           |                   |
| SOLE      | PU (Polyurethane) |
|           |                   |
| HEEL TYPE | Flat Anatomic     |
|           |                   |