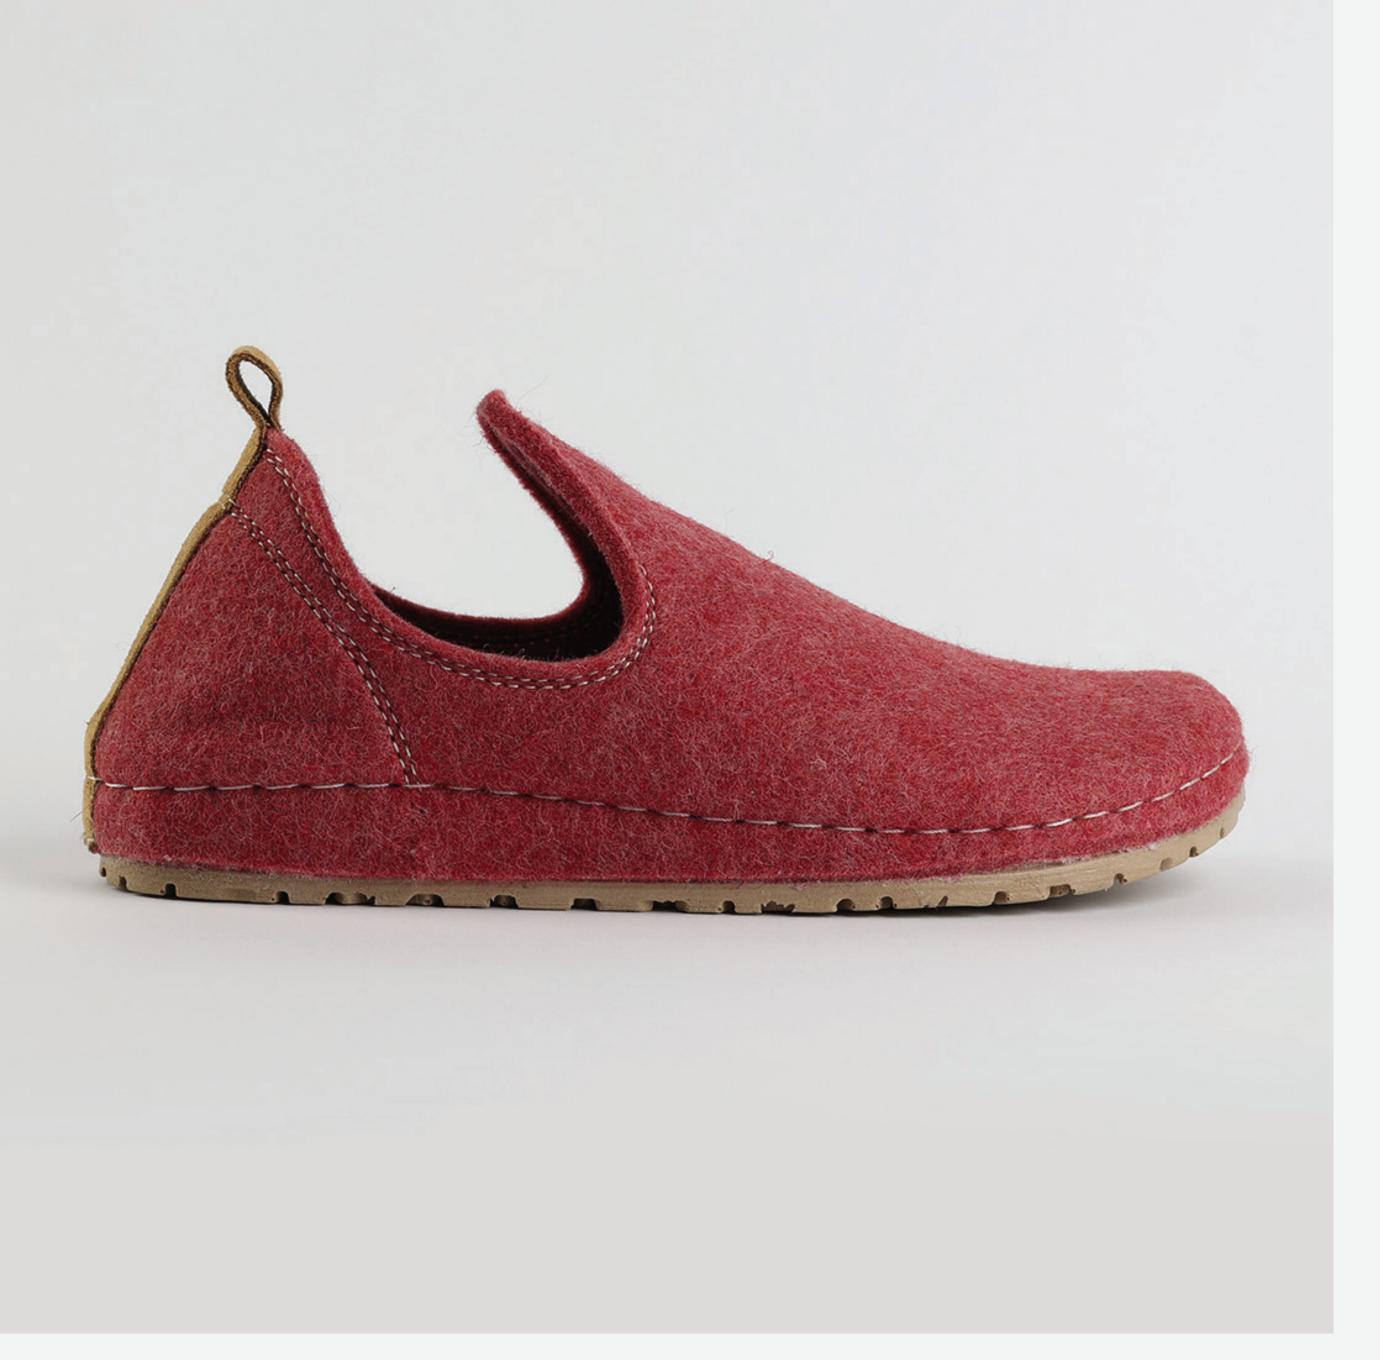

# 1W040 Red

Juliet, sweetheart, you flower of grace.
Soft as a gentle breeze. You keep me cool as a summer day, flowing free as a river.
You are my happy zone, the one I always enjoy.
Juliet, sweetheart, you are a dream.

|         |          |    |    | • • |    |    |  |  |
|---------|----------|----|----|-----|----|----|--|--|
| Size Av | /ailable |    |    |     |    |    |  |  |
| 36      | 37       | 38 | 39 | 40  | 41 | 42 |  |  |

| UPPER     | 100% Cotton       |
|-----------|-------------------|
|           |                   |
| LINING    | Leather           |
|           |                   |
| SOLE      | PU (Polyurethane) |
|           |                   |
| HEEL TYPE | Flat Anatomic     |