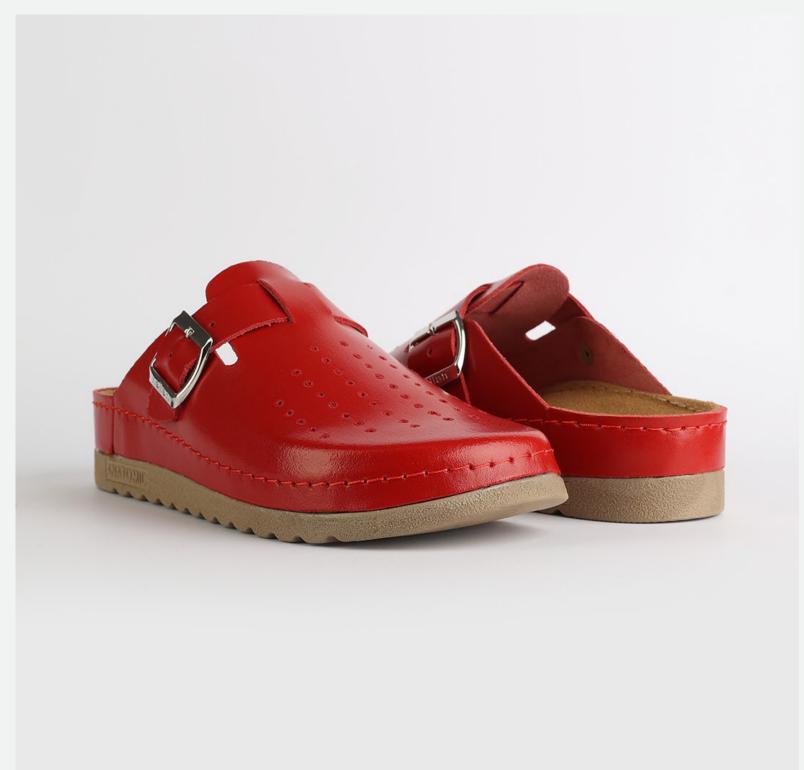

# 1W040 Red

Juliet, sweetheart, you flower of grace.
Soft as a gentle breeze. You keep me cool as a summer day, flowing free as a river.
You are my happy zone, the one I always enjoy.
Juliet, sweetheart, you are a dream.