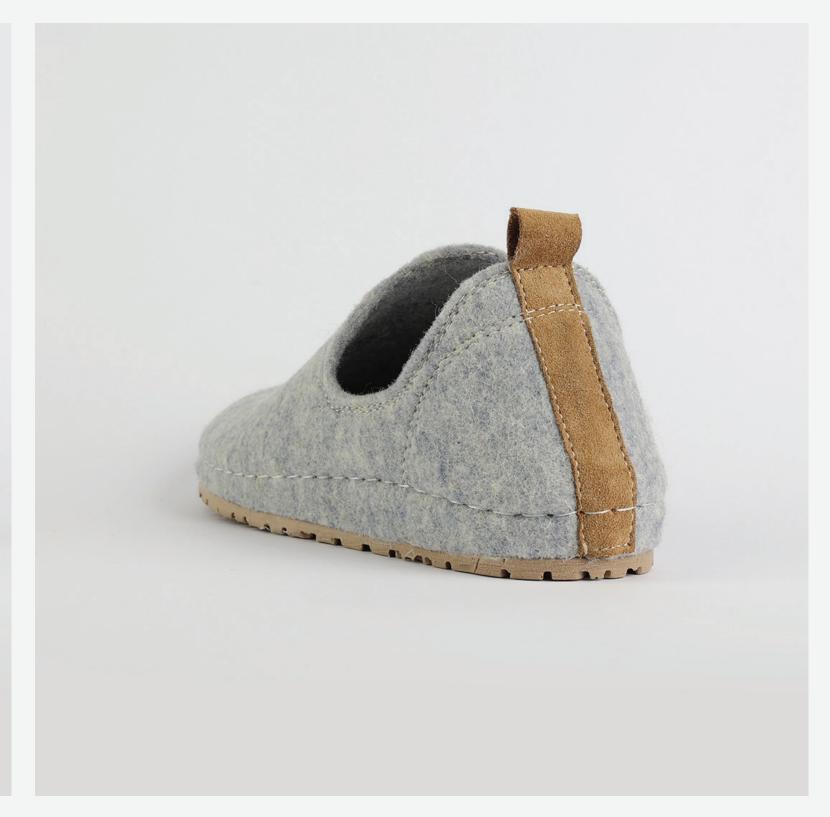

# 1W040 Green

Juliet, sweetheart, you flower of grace.
Soft as a gentle breeze. You keep me cool as a summer day, flowing free as a river.
You are my happy zone, the one I always enjoy.
Juliet, sweetheart, you are a dream.

# 1W044 Green

Cleopatra, queen of elegance and grace.
You dazzle me with your golden shine and your intricate design. You make me feel like royalty, confident and proud. You are my statement piece, the one that turns heads. Cleopatra, queen of beauty and charm.