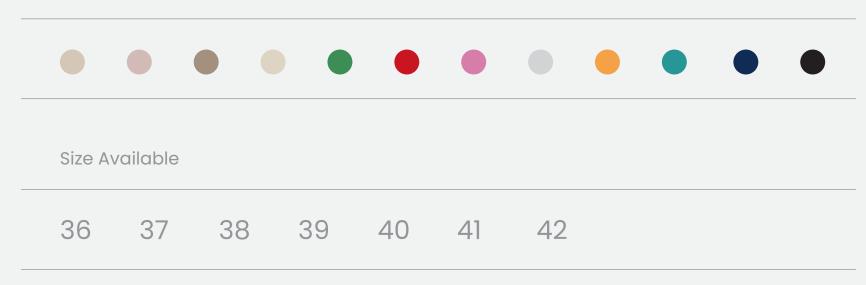

#### Colors Available

|--|

#### Size Available

| 36 3 | 38 | 39 | 40 | 41 | 42 |
|------|----|----|----|----|----|
|      |    |    |    |    |    |

| UPPER     | 100% Cotton       |
|-----------|-------------------|
|           |                   |
| LINING    | Leather           |
|           |                   |
| SOLE      | PU (Polyurethane) |
|           |                   |
| HEEL TYPE | Flat Anatomic     |