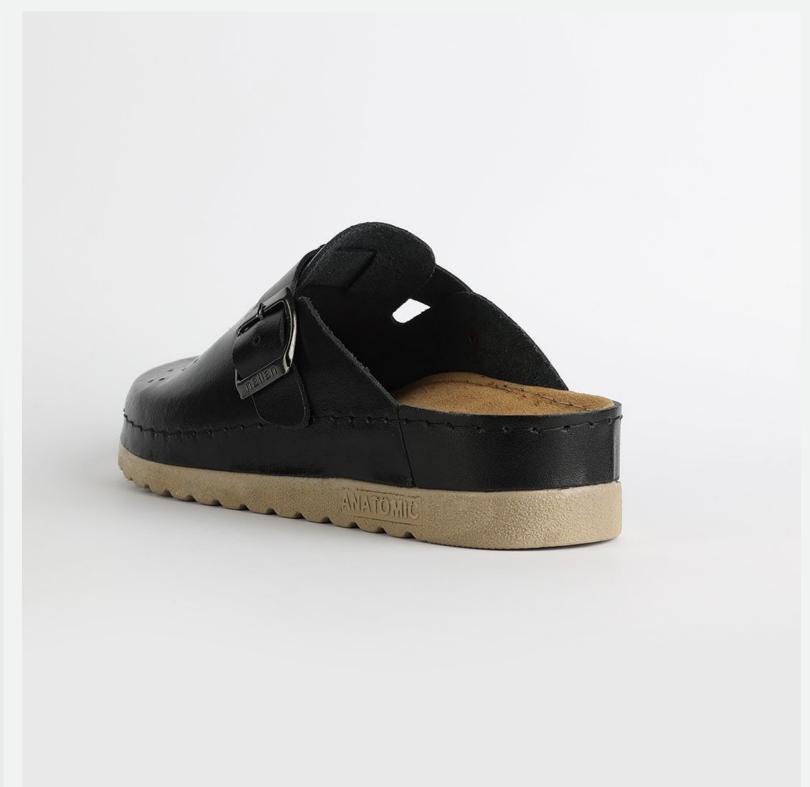

# W030 BLACK

Lana, darling, you mother of finesse. Gentle as a greatest nostalgy. You keep me warm as a goodfriend, holding tight as a family. You are my comfort zone, the one I always look forward to. Lana darling, you are a goddess.

| UPPER     | 100% Cotton       |
|-----------|-------------------|
|           |                   |
| LINING    | Leather           |
|           |                   |
| SOLE      | PU (Polyurethane) |
|           |                   |
| HEEL TYPE | Flat Anatomic     |
|           |                   |