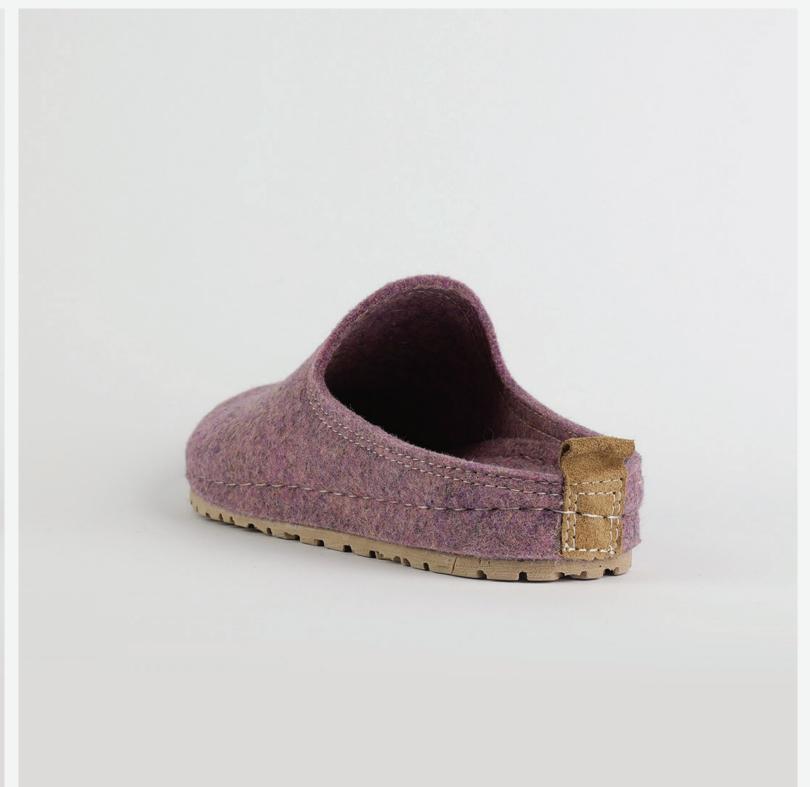

# 1W040 Red

Juliet, sweetheart, you flower of grace.
Soft as a gentle breeze. You keep me cool as a summer day, flowing free as a river.
You are my happy zone, the one I always enjoy.
Juliet, sweetheart, you are a dream.

|         |          |    |    | • • |    |    |  |  |
|---------|----------|----|----|-----|----|----|--|--|
| Size Av | /ailable |    |    |     |    |    |  |  |
| 36      | 37       | 38 | 39 | 40  | 41 | 42 |  |  |

| UPPER     | 100% Cotton       |
|-----------|-------------------|
|           |                   |
| LINING    | Leather           |
|           |                   |
| SOLE      | PU (Polyurethane) |
|           |                   |
| HEEL TYPE | Flat Anatomic     |