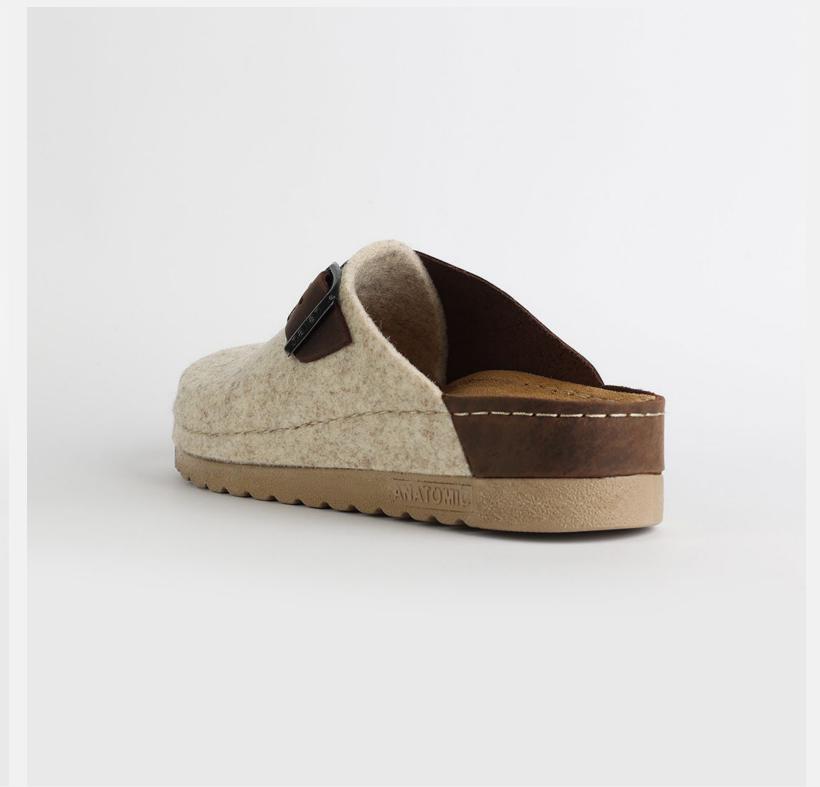

# W031 BEIGE

Lana, darling, you mother of finesse. Gentle as a greatest nostalgy. You keep me warm as a goodfriend, holding tight as a family. You are my comfort zone, the one I always look forward to. Lana darling, you are a goddess.

| UPPER     | 100% Cotton       |
|-----------|-------------------|
|           |                   |
| LINING    | Leather           |
|           |                   |
| SOLE      | PU (Polyurethane) |
|           |                   |
| HEEL TYPE | Flat Anatomic     |
|           |                   |