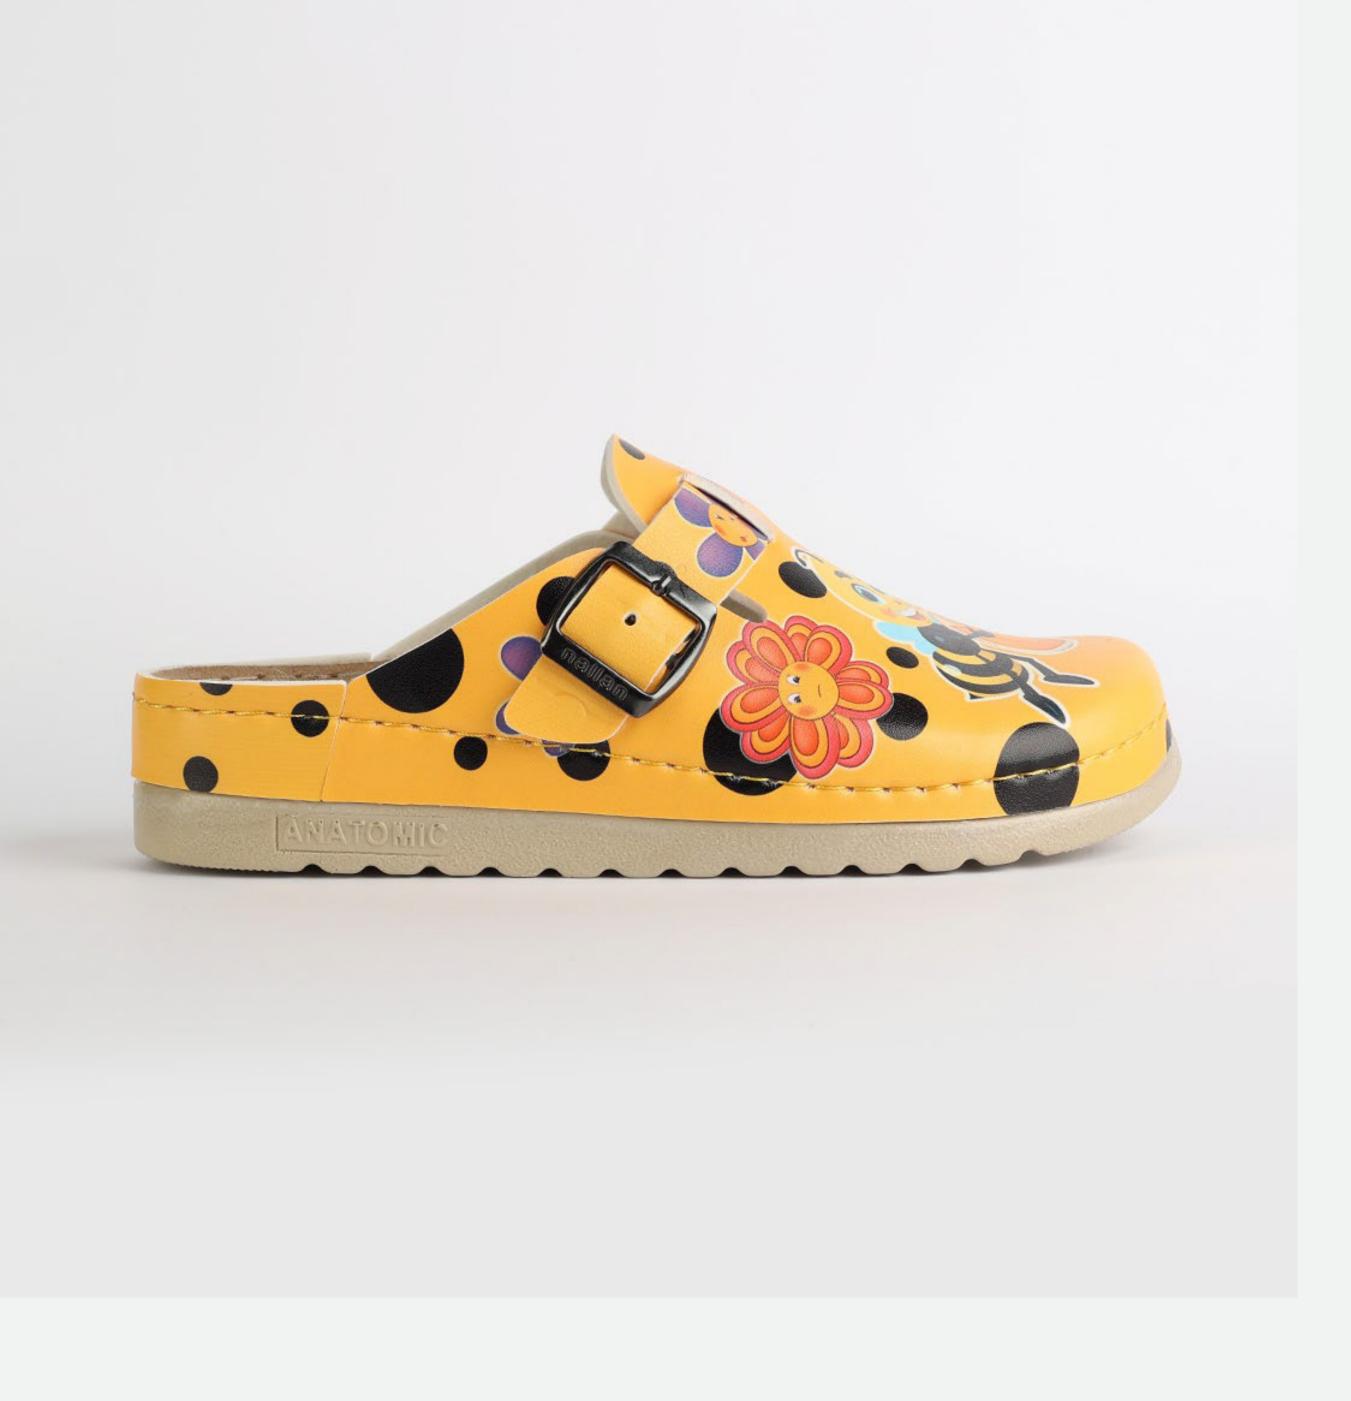

# Artsy Collection by Nallan Authentic

Slowly walking through the hall of fame with that glorious smile on your face, powerful steps ahead and a sharp direction towards your wildest dreams.

Gracefully towards the proper steps.