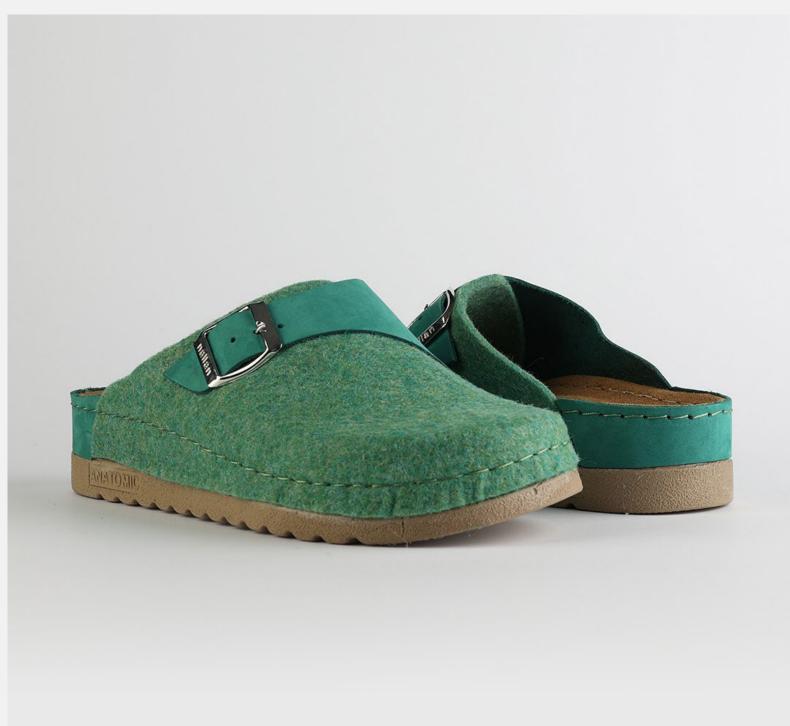

# 1W040 Green

Juliet, sweetheart, you flower of grace.
Soft as a gentle breeze. You keep me cool as a summer day, flowing free as a river.
You are my happy zone, the one I always enjoy.
Juliet, sweetheart, you are a dream.

|         |         |    |    | •  |    |    |  |  |
|---------|---------|----|----|----|----|----|--|--|
| Size Av | ailable |    |    |    |    |    |  |  |
| 36      | 37      | 38 | 39 | 40 | 41 | 42 |  |  |

| UPPER     | 100% Cotton       |
|-----------|-------------------|
|           |                   |
| LINING    | Leather           |
|           |                   |
| SOLE      | PU (Polyurethane) |
|           |                   |
| HEEL TYPE | Flat Anatomic     |