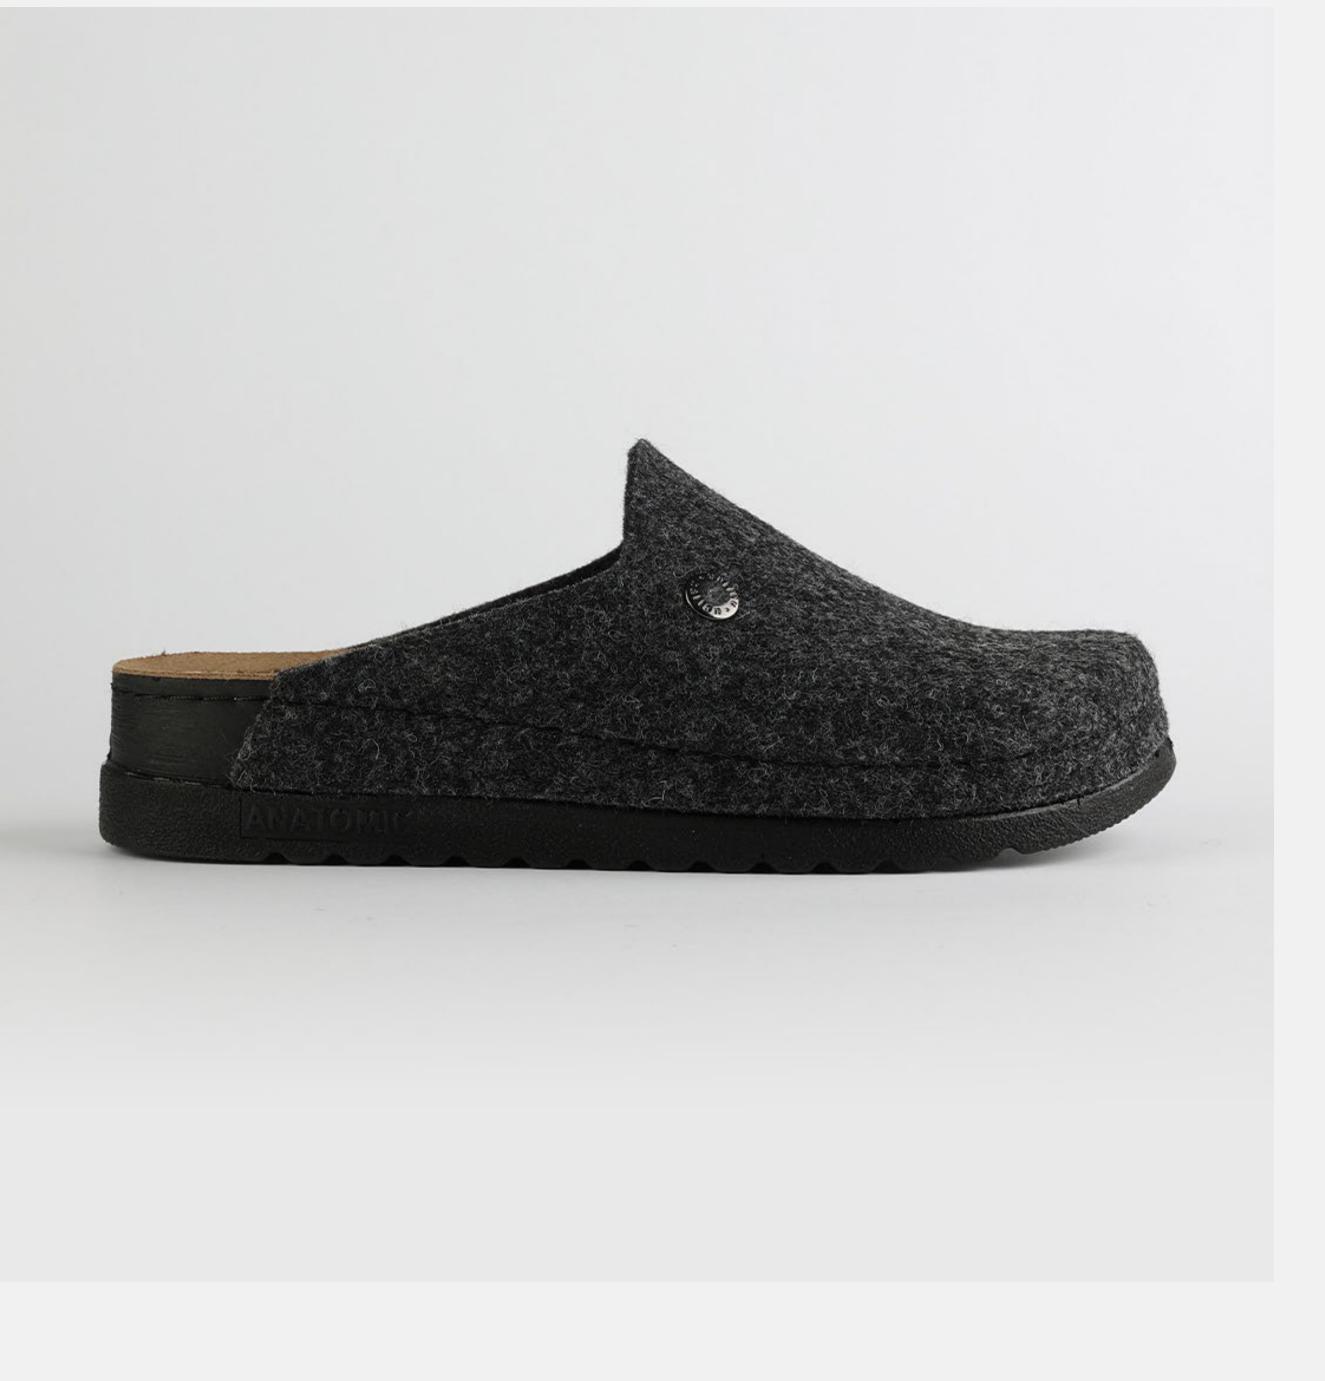

# W030 BLACK

Lana, darling, you mother of finesse. Gentle as a greatest nostalgy. You keep me warm as a goodfriend, holding tight as a family. You are my comfort zone, the one I always look forward to. Lana darling, you are a goddess.

| UPPER     | 100% Cotton       |
|-----------|-------------------|
|           |                   |
| LINING    | Leather           |
|           |                   |
| SOLE      | PU (Polyurethane) |
|           |                   |
| HEEL TYPE | Flat Anatomic     |
|           |                   |