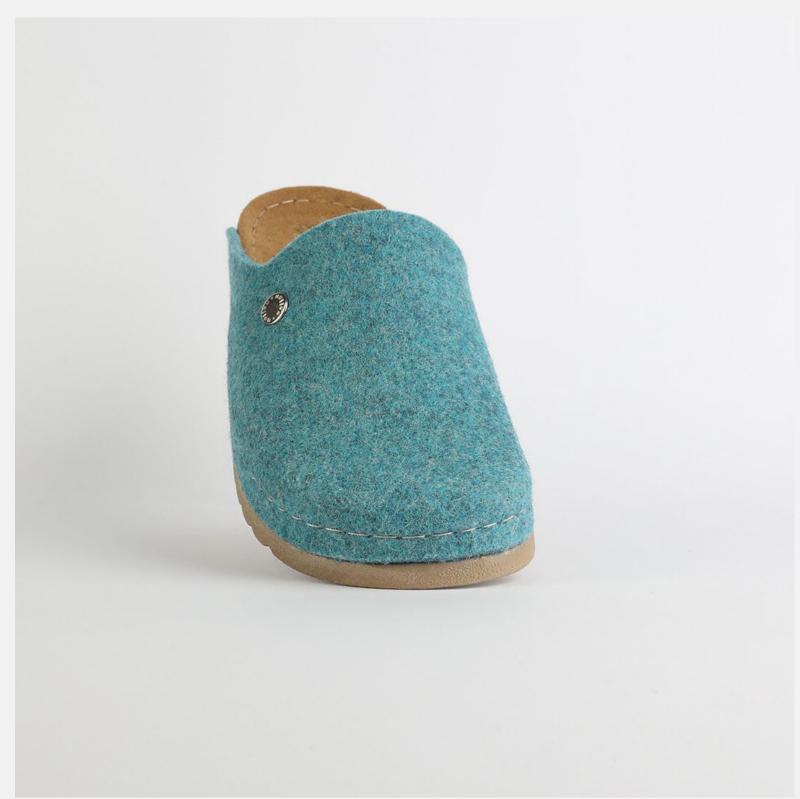

# 1W040 Grey Blue

Juliet, sweetheart, you flower of grace.
Soft as a gentle breeze. You keep me cool as a summer day, flowing free as a river.
You are my happy zone, the one I always enjoy.
Juliet, sweetheart, you are a dream.

|     |       |        | • • |    |    |    |    |  |  |
|-----|-------|--------|-----|----|----|----|----|--|--|
| Siz | e Ava | ilable |     |    |    |    |    |  |  |
| 36  | 3     | 37     | 38  | 39 | 40 | 41 | 42 |  |  |

| UPPER     | 100% Cotton       |
|-----------|-------------------|
|           |                   |
| LINING    | Leather           |
|           |                   |
| SOLE      | PU (Polyurethane) |
|           |                   |
| HEEL TYPE | Flat Anatomic     |