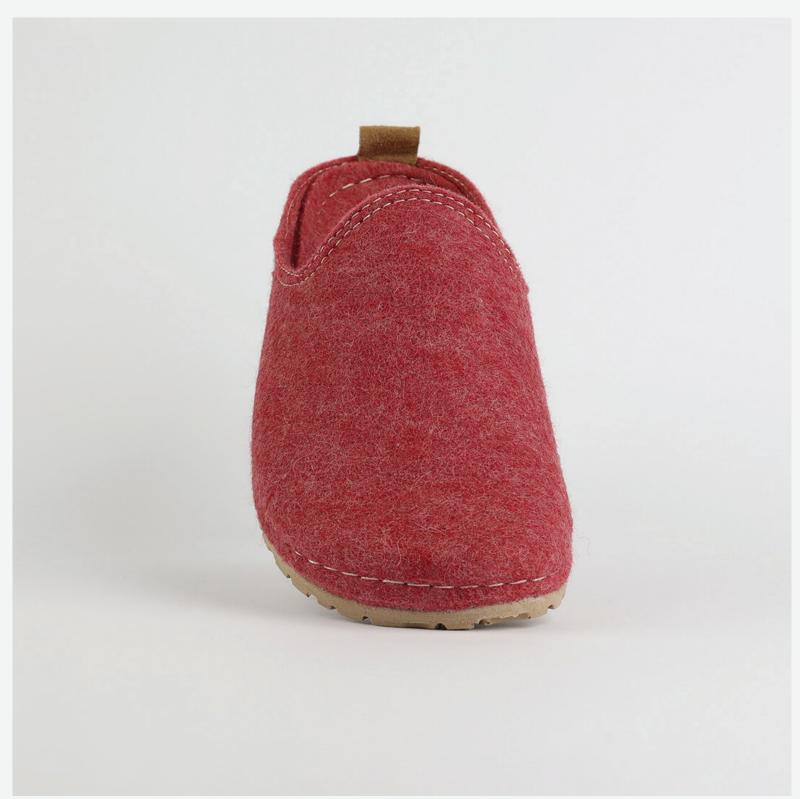

# 1W040 Red

Juliet, sweetheart, you flower of grace.
Soft as a gentle breeze. You keep me cool as a summer day, flowing free as a river.
You are my happy zone, the one I always enjoy.
Juliet, sweetheart, you are a dream.

|         |          |    |    | • • |    |    |  |  |
|---------|----------|----|----|-----|----|----|--|--|
| Size Av | /ailable |    |    |     |    |    |  |  |
| 36      | 37       | 38 | 39 | 40  | 41 | 42 |  |  |

| UPPER     | 100% Cotton       |
|-----------|-------------------|
|           |                   |
| LINING    | Leather           |
|           |                   |
| SOLE      | PU (Polyurethane) |
|           |                   |
| HEEL TYPE | Flat Anatomic     |