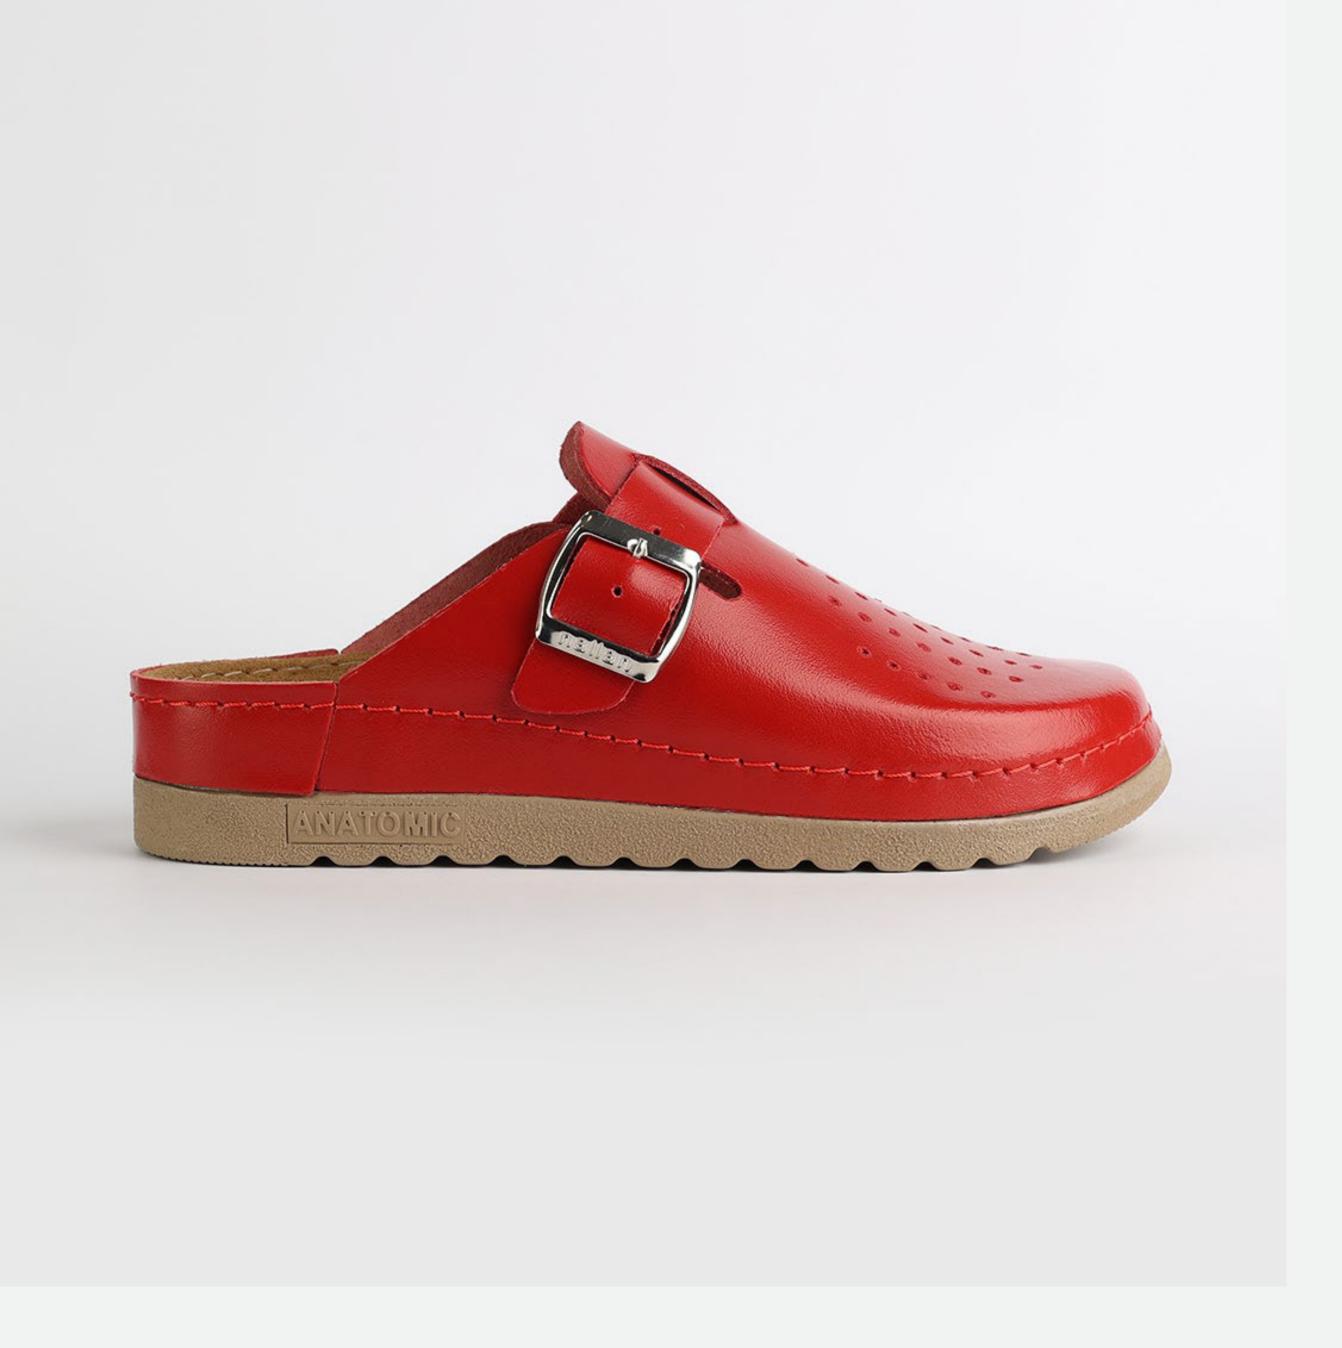

# 1W040 Red

Juliet, sweetheart, you flower of grace.
Soft as a gentle breeze. You keep me cool as a summer day, flowing free as a river.
You are my happy zone, the one I always enjoy.
Juliet, sweetheart, you are a dream.