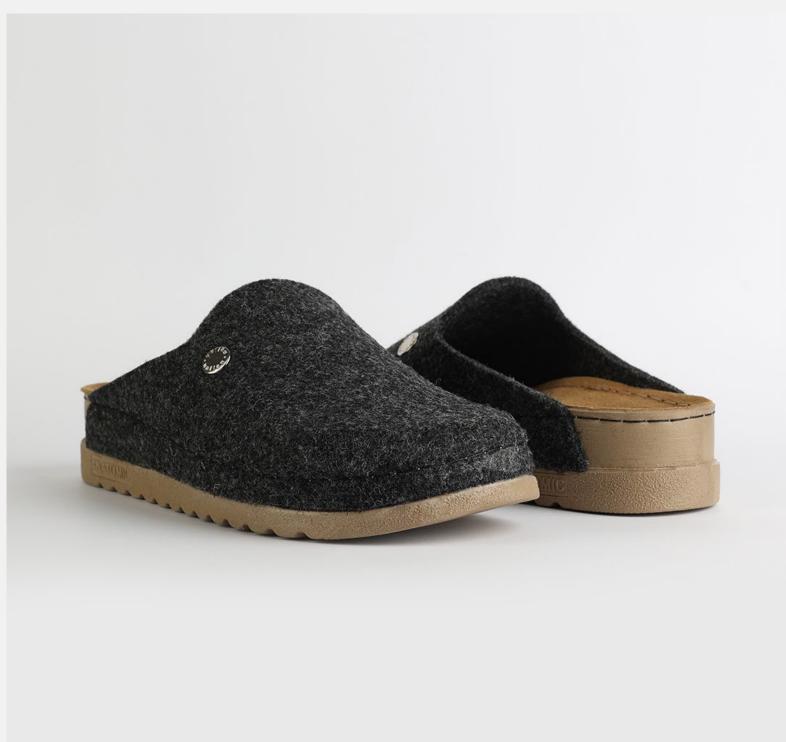

# W030 BLACK

Lana, darling, you mother of finesse. Gentle as a greatest nostalgy. You keep me warm as a goodfriend, holding tight as a family. You are my comfort zone, the one I always look forward to. Lana darling, you are a goddess.

| UPPER     | 100% Cotton       |
|-----------|-------------------|
|           |                   |
| LINING    | Leather           |
|           |                   |
| SOLE      | PU (Polyurethane) |
|           |                   |
| HEEL TYPE | Flat Anatomic     |
|           |                   |