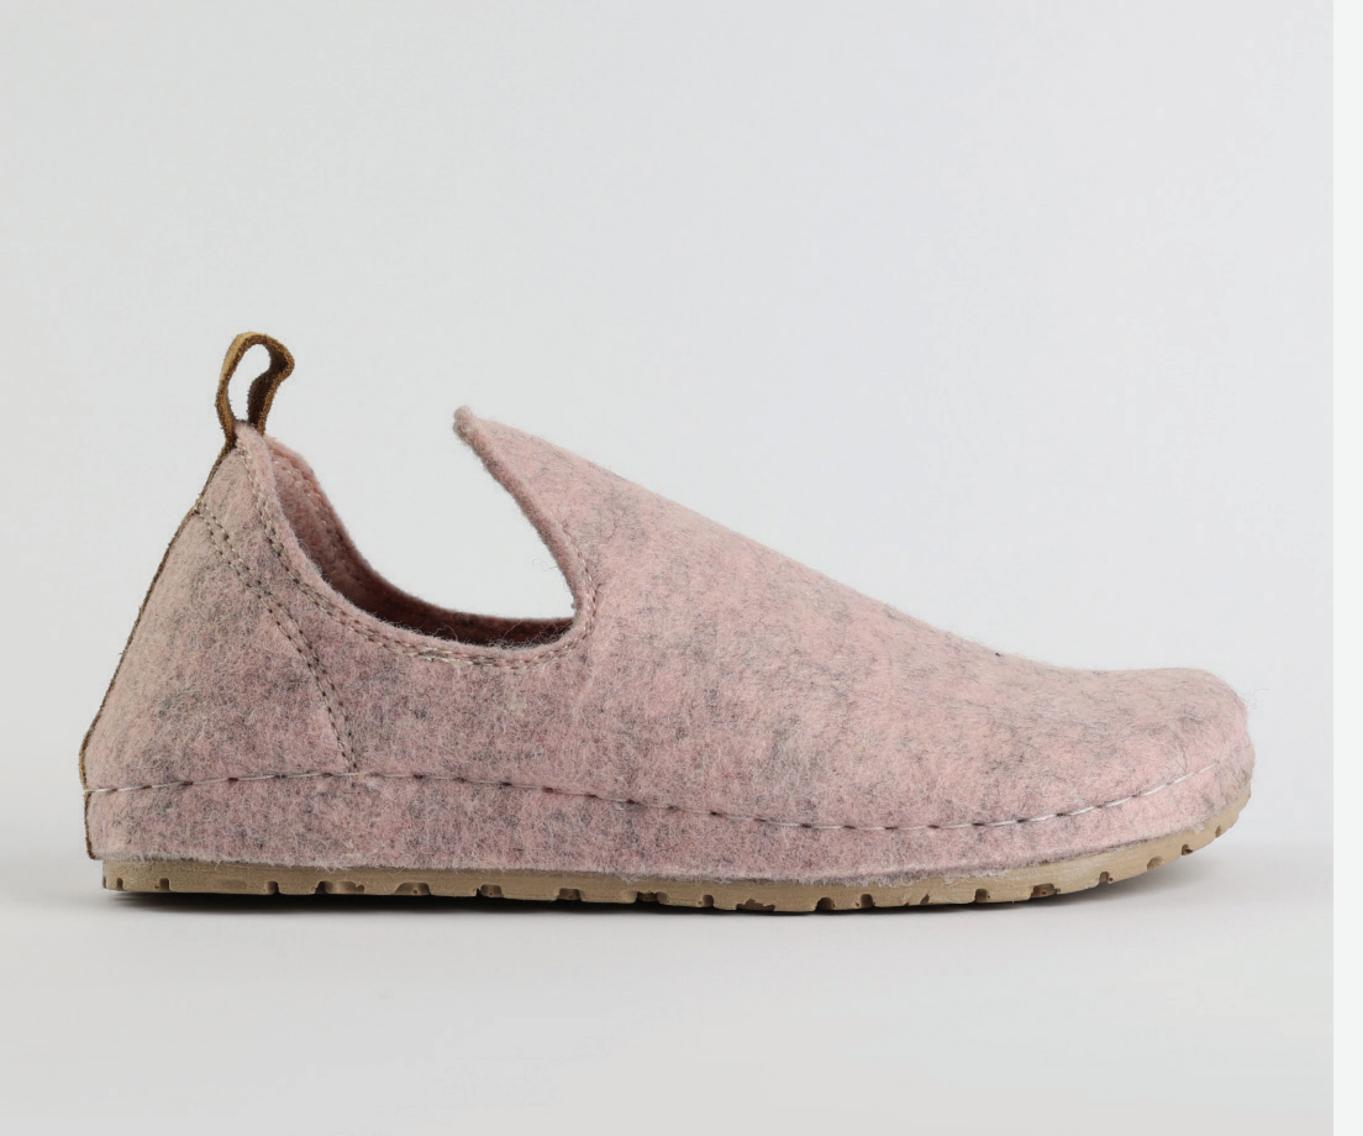

# 1W040 Light Pink

Juliet, sweetheart, you flower of grace.
Soft as a gentle breeze. You keep me cool as a summer day, flowing free as a river.
You are my happy zone, the one I always enjoy.
Juliet, sweetheart, you are a dream.

| Size Av | /ailable |    |    |    |    |    |  |  |
|---------|----------|----|----|----|----|----|--|--|
| 36      | 37       | 38 | 39 | 40 | 41 | 42 |  |  |

| UPPER     | 100% Cotton       |
|-----------|-------------------|
|           |                   |
| LINING    | Leather           |
|           |                   |
| SOLE      | PU (Polyurethane) |
|           |                   |
| HEEL TYPE | Flat Anatomic     |

External harmony, superior balance and two-way reflection. Nallan Anatomic gives you a feeling, sensation and special experience to those who will use Nallan.