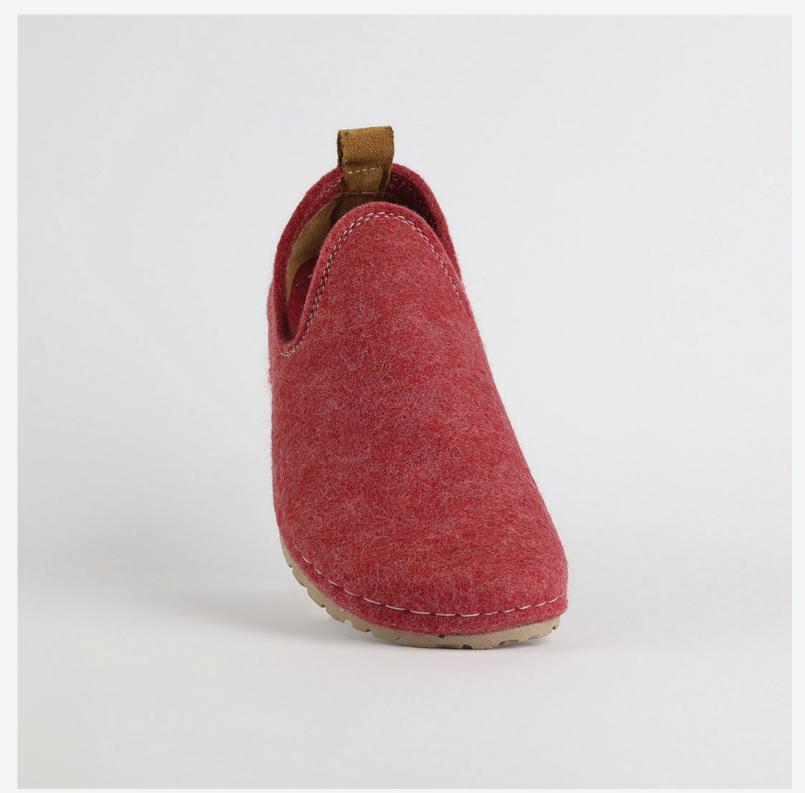

# 1W040 Red

Juliet, sweetheart, you flower of grace.
Soft as a gentle breeze. You keep me cool as a summer day, flowing free as a river.
You are my happy zone, the one I always enjoy.
Juliet, sweetheart, you are a dream.

|         |          |    |    | • • |    |    |  |  |
|---------|----------|----|----|-----|----|----|--|--|
| Size Av | /ailable |    |    |     |    |    |  |  |
| 36      | 37       | 38 | 39 | 40  | 41 | 42 |  |  |

| UPPER     | 100% Cotton       |
|-----------|-------------------|
|           |                   |
| LINING    | Leather           |
|           |                   |
| SOLE      | PU (Polyurethane) |
|           |                   |
| HEEL TYPE | Flat Anatomic     |