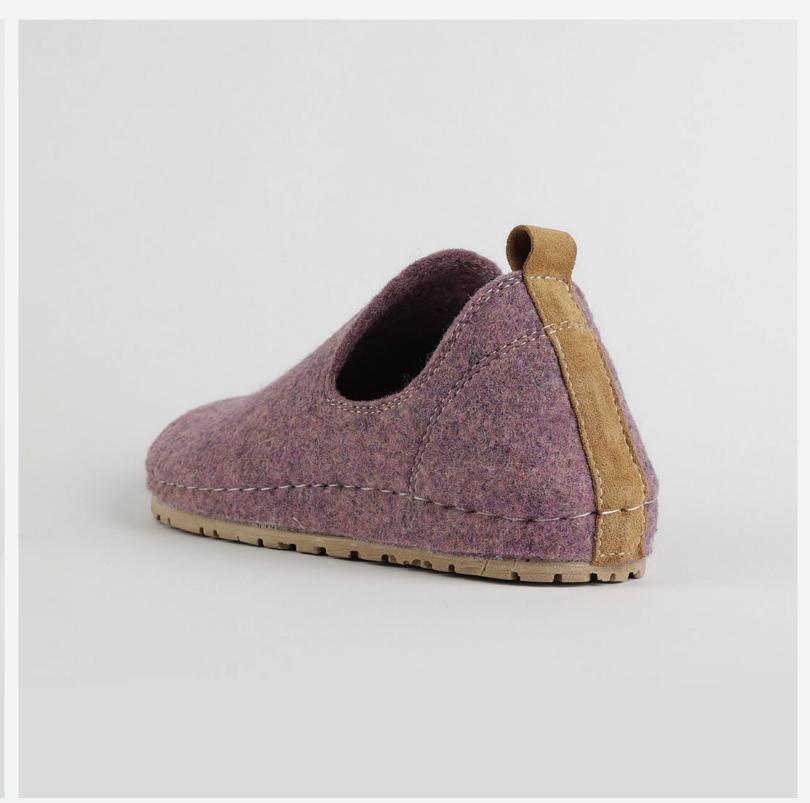

# 1W040 Red

Juliet, sweetheart, you flower of grace.
Soft as a gentle breeze. You keep me cool as a summer day, flowing free as a river.
You are my happy zone, the one I always enjoy.
Juliet, sweetheart, you are a dream.

|         |          |    |    | • • |    |    |  |  |
|---------|----------|----|----|-----|----|----|--|--|
| Size Av | /ailable |    |    |     |    |    |  |  |
| 36      | 37       | 38 | 39 | 40  | 41 | 42 |  |  |

| UPPER     | 100% Cotton       |
|-----------|-------------------|
|           |                   |
| LINING    | Leather           |
|           |                   |
| SOLE      | PU (Polyurethane) |
|           |                   |
| HEEL TYPE | Flat Anatomic     |