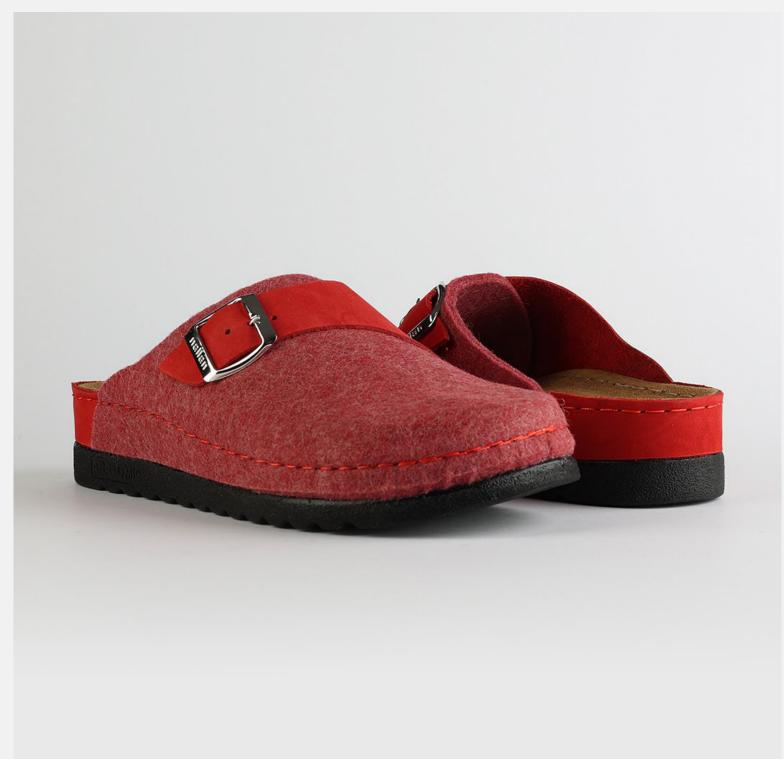

# WL031RED

Lana, darling, you mother of finesse. Gentle as a greatest nostalgy. You keep me warm as a goodfriend, holding tight as a family. You are my comfort zone, the one I always look forward to. Lana darling, you are a goddess.

| UPPER      | 100% Cotton & Leather |
|------------|-----------------------|
|            |                       |
| LINING     | Leather               |
| SOLE       | PU (Polyurethane)     |
| HEEL TYPE  | Flat Anatomic         |
| ACCESORIES | Buckle                |