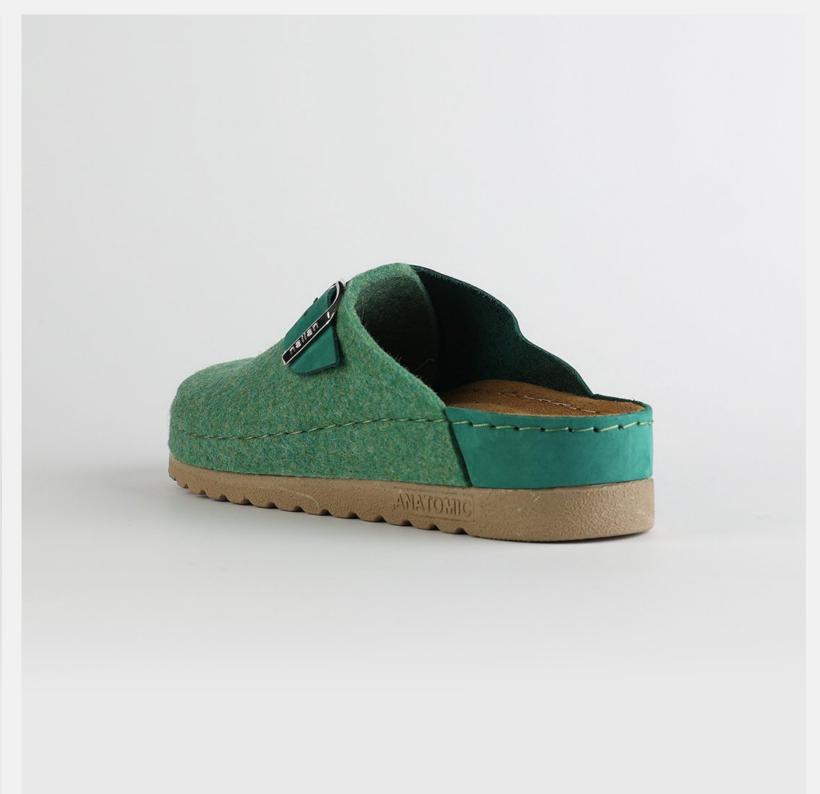

# 1W040 Grey Blue

Juliet, sweetheart, you flower of grace.
Soft as a gentle breeze. You keep me cool as a summer day, flowing free as a river.
You are my happy zone, the one I always enjoy.
Juliet, sweetheart, you are a dream.

# 1W040 Grey Blue

Romeo, lover of romance and adventure.
You thrill me with your bold color and your comfortable fit. You make me feel like a hero, brave and passionate. You are my companion piece, the one that goes with everything.
Romeo, lover of life and fun.