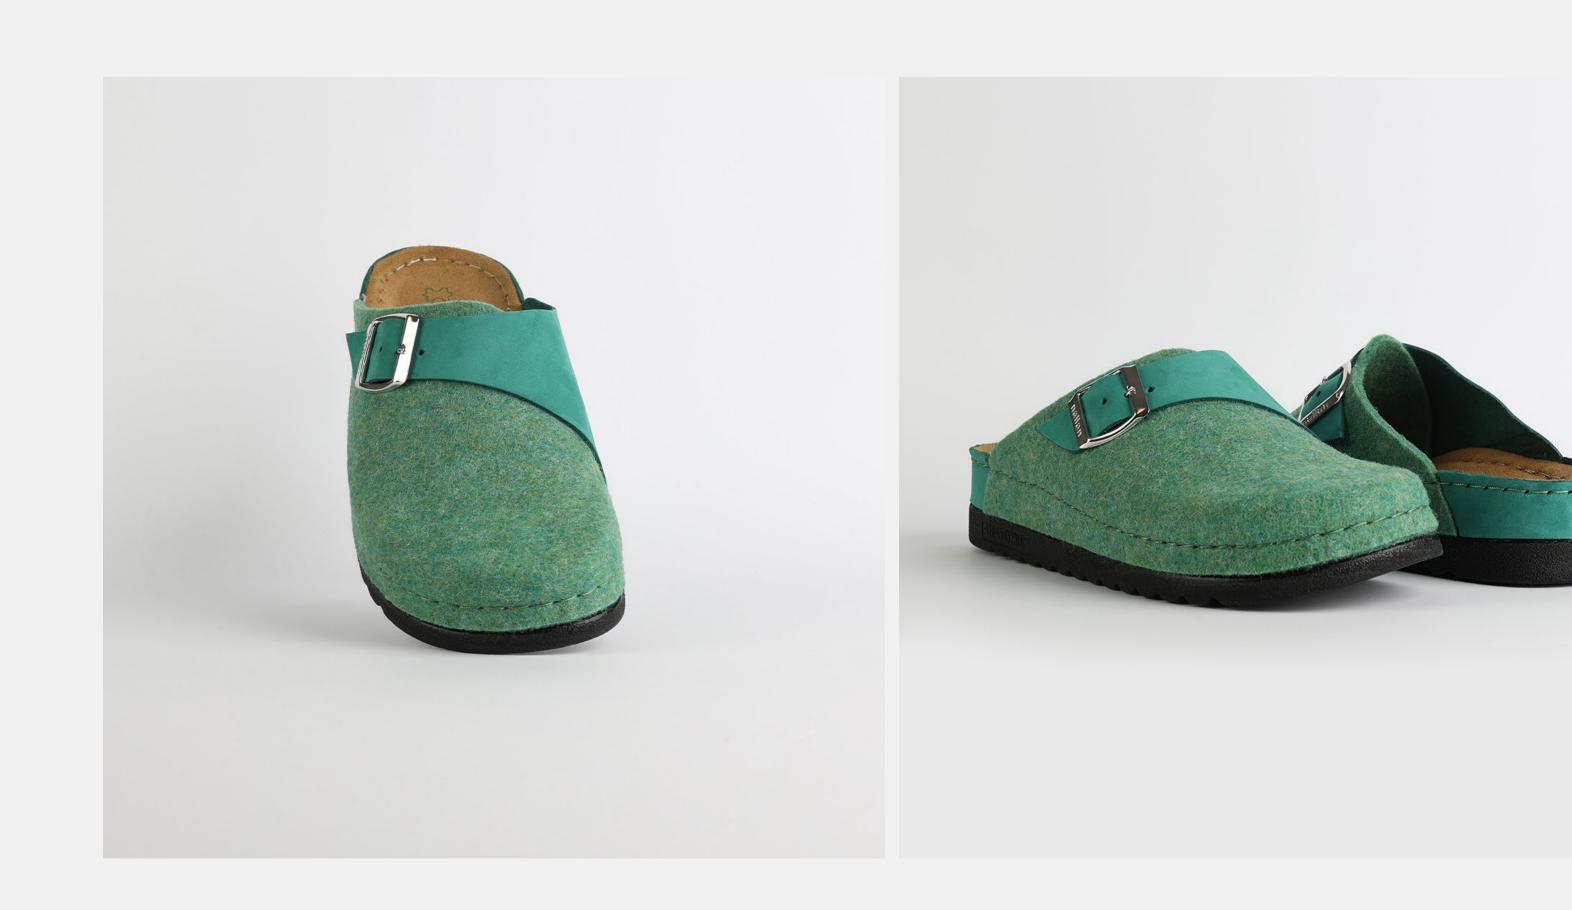

# 1W040 Grey Blue

Juliet, sweetheart, you flower of grace.
Soft as a gentle breeze. You keep me cool as a summer day, flowing free as a river.
You are my happy zone, the one I always enjoy.
Juliet, sweetheart, you are a dream.

# 1W040 Grey Blue

Romeo, lover of romance and adventure.
You thrill me with your bold color and your comfortable fit. You make me feel like a hero, brave and passionate. You are my companion piece, the one that goes with everything.
Romeo, lover of life and fun.