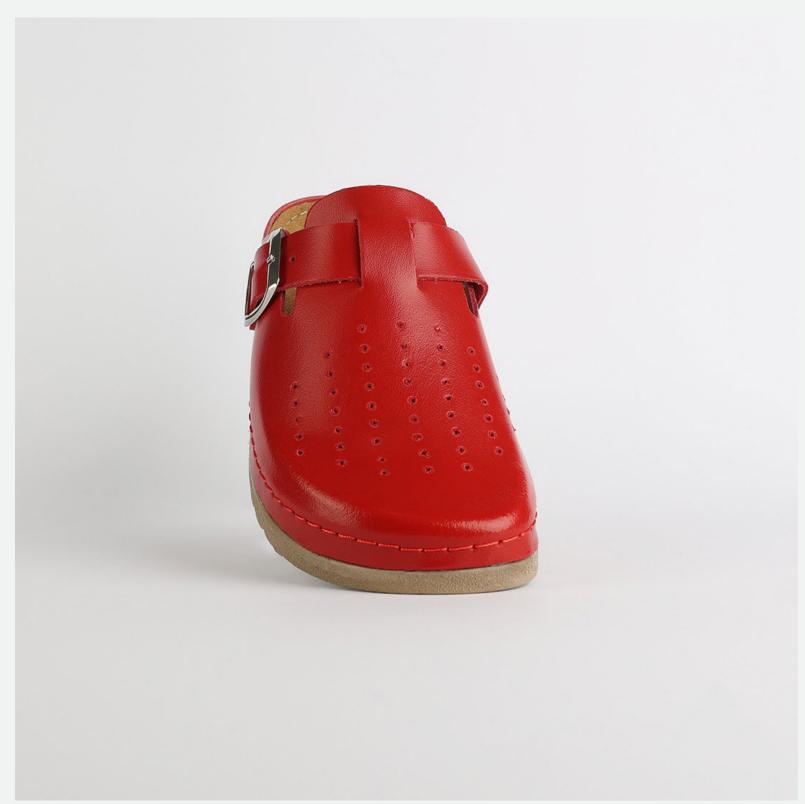

# 1W040 Red

Juliet, sweetheart, you flower of grace.
Soft as a gentle breeze. You keep me cool as a summer day, flowing free as a river.
You are my happy zone, the one I always enjoy.
Juliet, sweetheart, you are a dream.