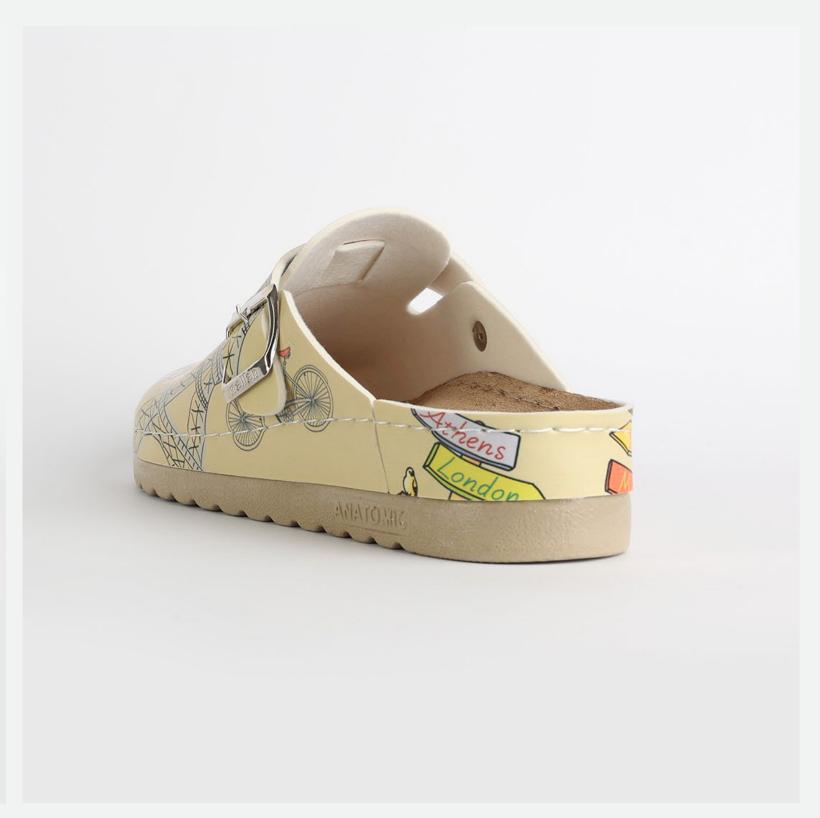

# Artsy Collection by Nallan Authentic

Slowly walking through the hall of fame with that glorious smile on your face, powerful steps ahead and a sharp direction towards your wildest dreams.

Gracefully towards the proper steps.

# L003ART34

Slowly walking through the hall of fame with that glorious smile on your face, powerful steps ahead and a sharp direction towards your wildest dreams.

Gracefully towards the proper steps.