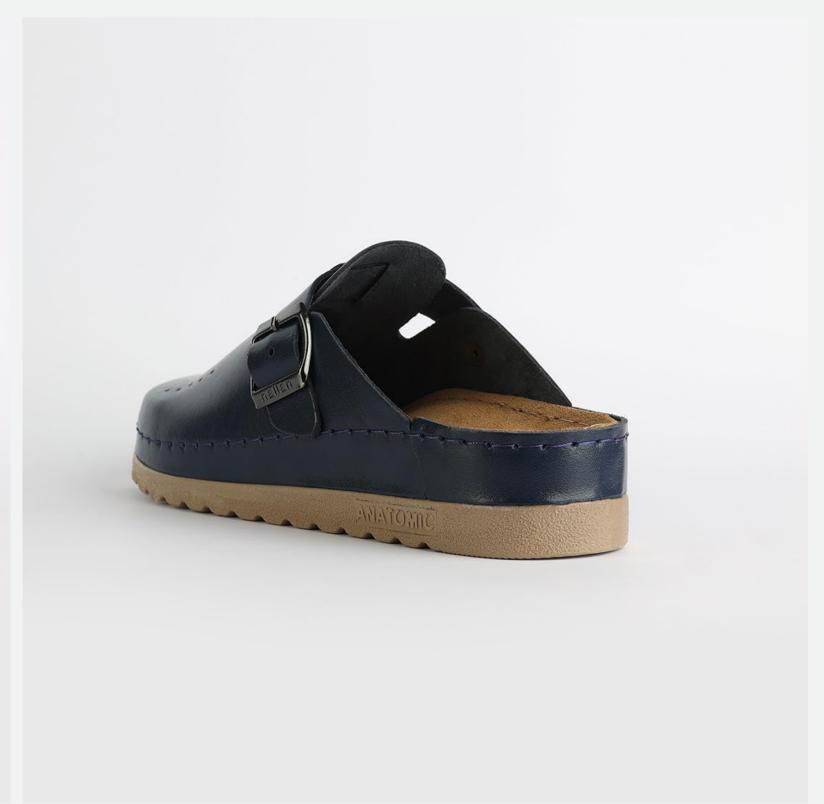

# WL031RED

Lana, darling, you mother of finesse. Gentle as a greatest nostalgy. You keep me warm as a goodfriend, holding tight as a family. You are my comfort zone, the one I always look forward to. Lana darling, you are a goddess.

| UPPER      | 100% Cotton & Leather |
|------------|-----------------------|
|            |                       |
| LINING     | Leather               |
| SOLE       | PU (Polyurethane)     |
| HEEL TYPE  | Flat Anatomic         |
| ACCESORIES | Buckle                |