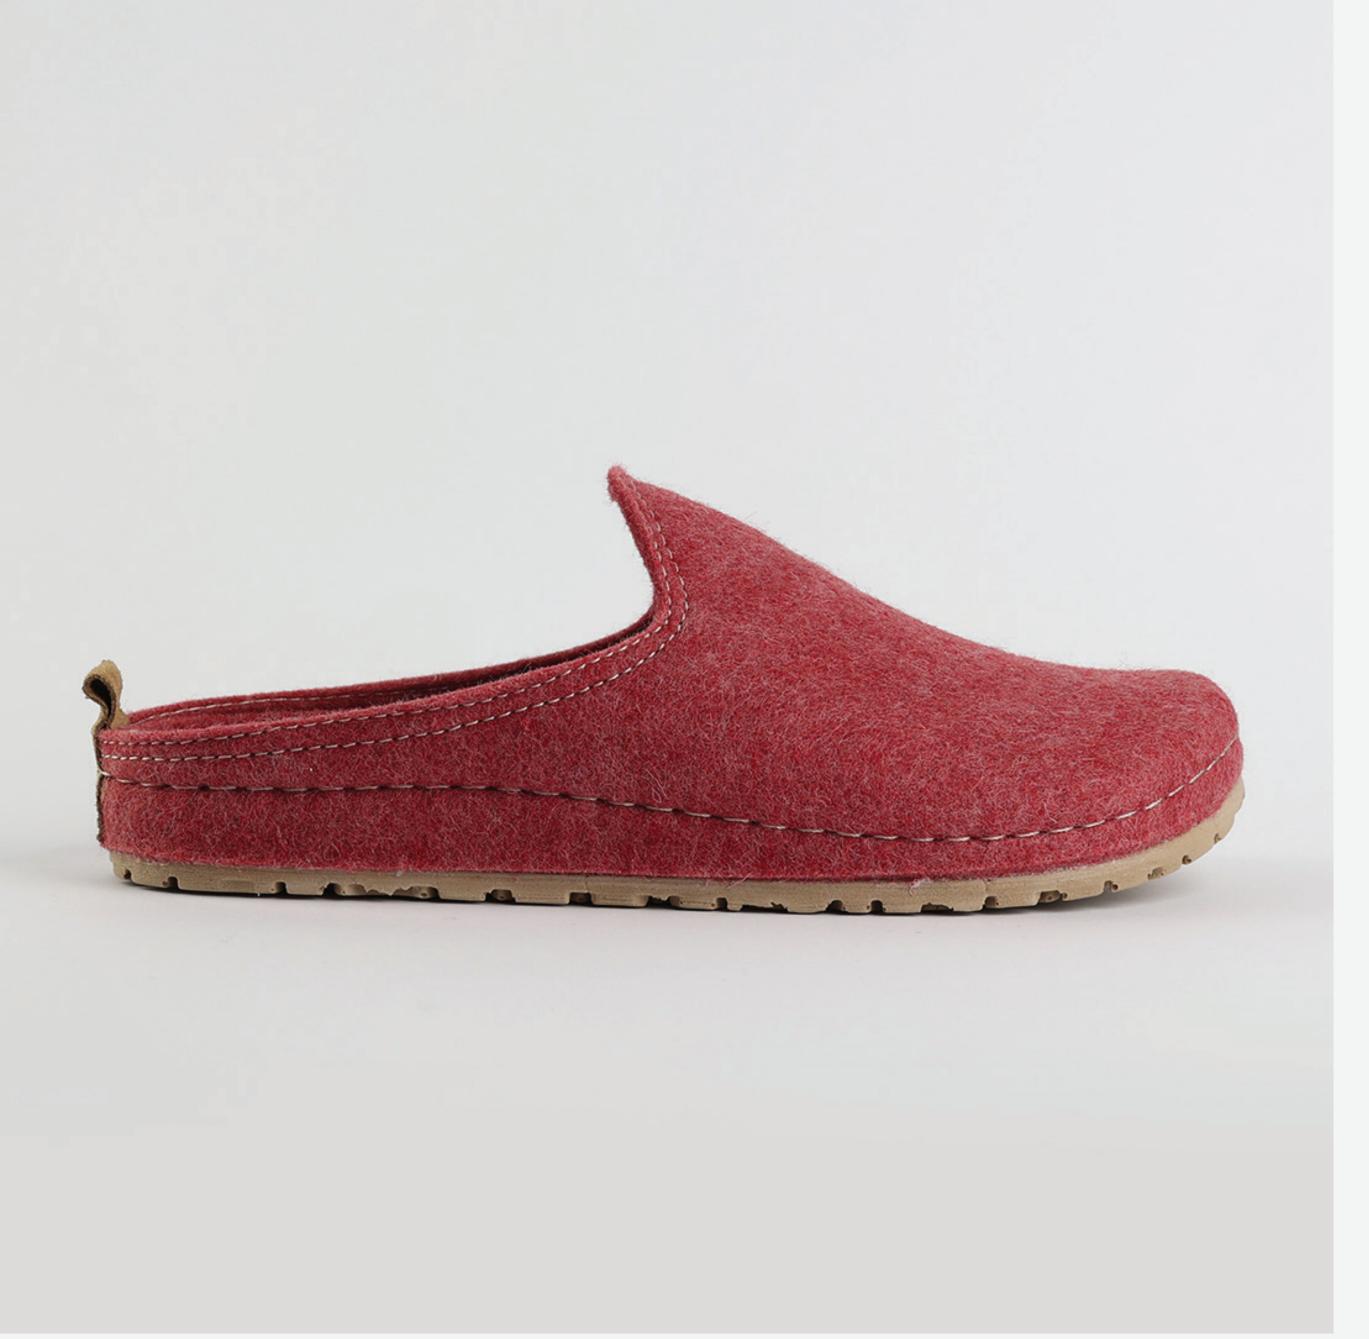

# 1W040 Red

Juliet, sweetheart, you flower of grace.
Soft as a gentle breeze. You keep me cool as a summer day, flowing free as a river.
You are my happy zone, the one I always enjoy.
Juliet, sweetheart, you are a dream.

|         |          |    |    | • • |    |    |  |  |
|---------|----------|----|----|-----|----|----|--|--|
| Size Av | /ailable |    |    |     |    |    |  |  |
| 36      | 37       | 38 | 39 | 40  | 41 | 42 |  |  |

| UPPER     | 100% Cotton       |
|-----------|-------------------|
|           |                   |
| LINING    | Leather           |
|           |                   |
| SOLE      | PU (Polyurethane) |
|           |                   |
| HEEL TYPE | Flat Anatomic     |