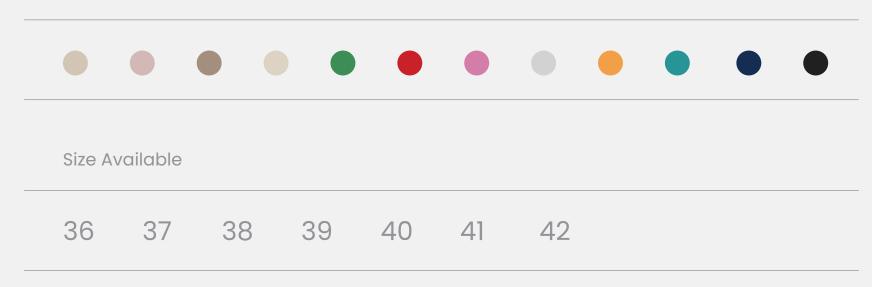

# 1W040 Red

Juliet, sweetheart, you flower of grace.
Soft as a gentle breeze. You keep me cool as a summer day, flowing free as a river.
You are my happy zone, the one I always enjoy.
Juliet, sweetheart, you are a dream.

|         |          |    |    | • • |    |    |  |  |
|---------|----------|----|----|-----|----|----|--|--|
| Size Av | /ailable |    |    |     |    |    |  |  |
| 36      | 37       | 38 | 39 | 40  | 41 | 42 |  |  |