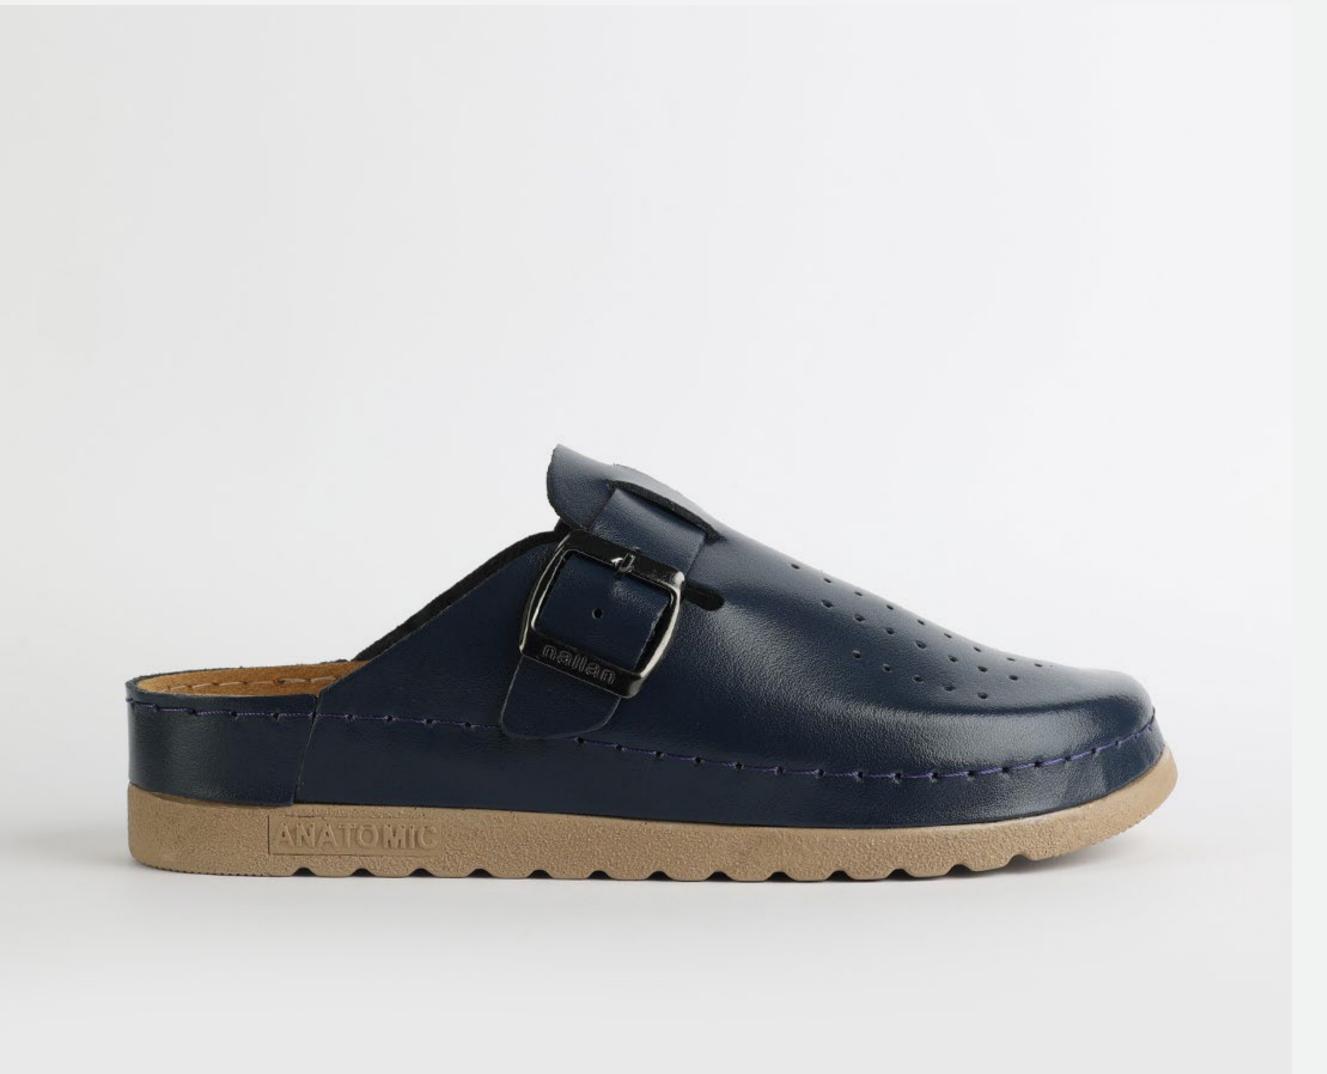

# L003DARKBLUE

Priam is the first choice to everyone who finds themself wandering around. Working hard and living to the fullest, Priam gives you the comfort experience and feeling. Nallan created Priam, as a gift for our beloved ones.

| UPPER      | Leather           |
|------------|-------------------|
|            |                   |
| LINING     | Leather           |
| SOLE       | PU (Polyurethane) |
| HEEL TYPE  | Flat Anatomic     |
| ACCESORIES | Buckle            |