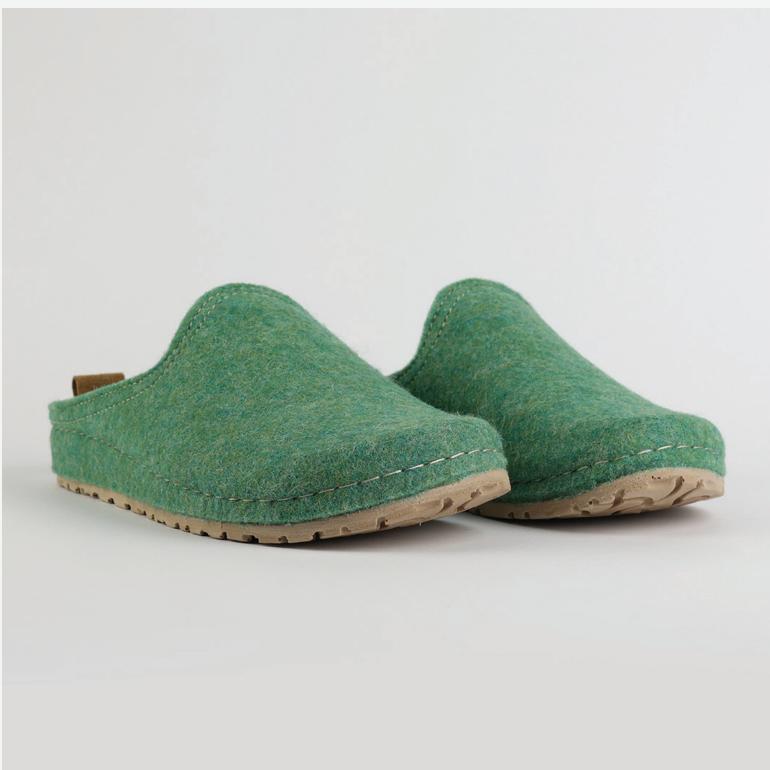

# 1W040 Green

Juliet, sweetheart, you flower of grace.
Soft as a gentle breeze. You keep me cool as a summer day, flowing free as a river.
You are my happy zone, the one I always enjoy.
Juliet, sweetheart, you are a dream.

# 1W044 Green

Cleopatra, queen of elegance and grace.
You dazzle me with your golden shine and your intricate design. You make me feel like royalty, confident and proud. You are my statement piece, the one that turns heads. Cleopatra, queen of beauty and charm.