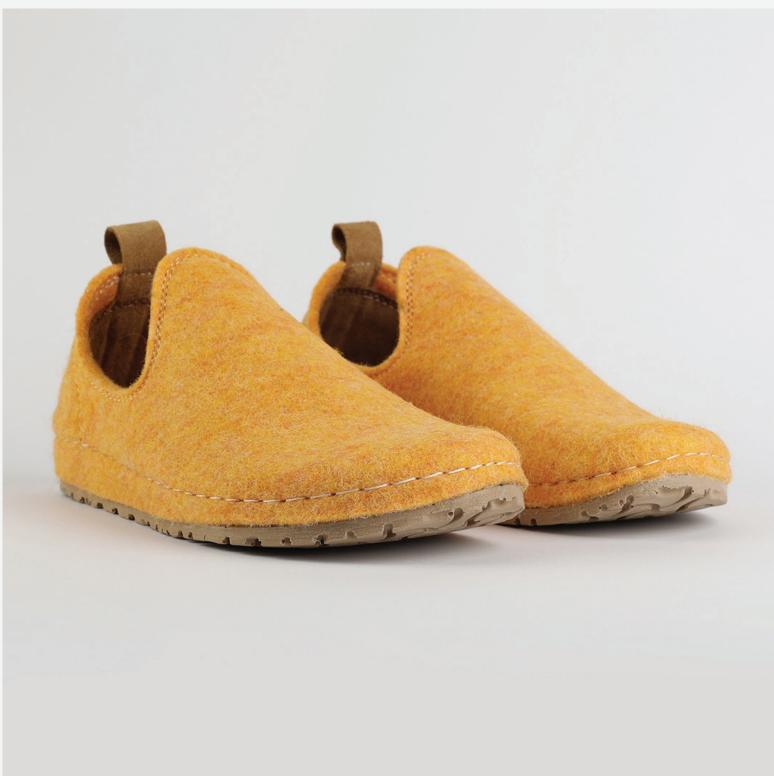

# 1W040 Yellow

Juliet, sweetheart, you flower of grace.
Soft as a gentle breeze. You keep me cool as a summer day, flowing free as a river.
You are my happy zone, the one I always enjoy.
Juliet, sweetheart, you are a dream.

|        | •        | •  |    |    |    |    |  |  |
|--------|----------|----|----|----|----|----|--|--|
| Size A | vailable |    |    |    |    |    |  |  |
| 36     | 37       | 38 | 39 | 40 | 41 | 42 |  |  |

| UPPER     | 100% Cotton       |
|-----------|-------------------|
|           |                   |
| LINING    | Leather           |
|           |                   |
| SOLE      | PU (Polyurethane) |
|           |                   |
| HEEL TYPE | Flat Anatomic     |