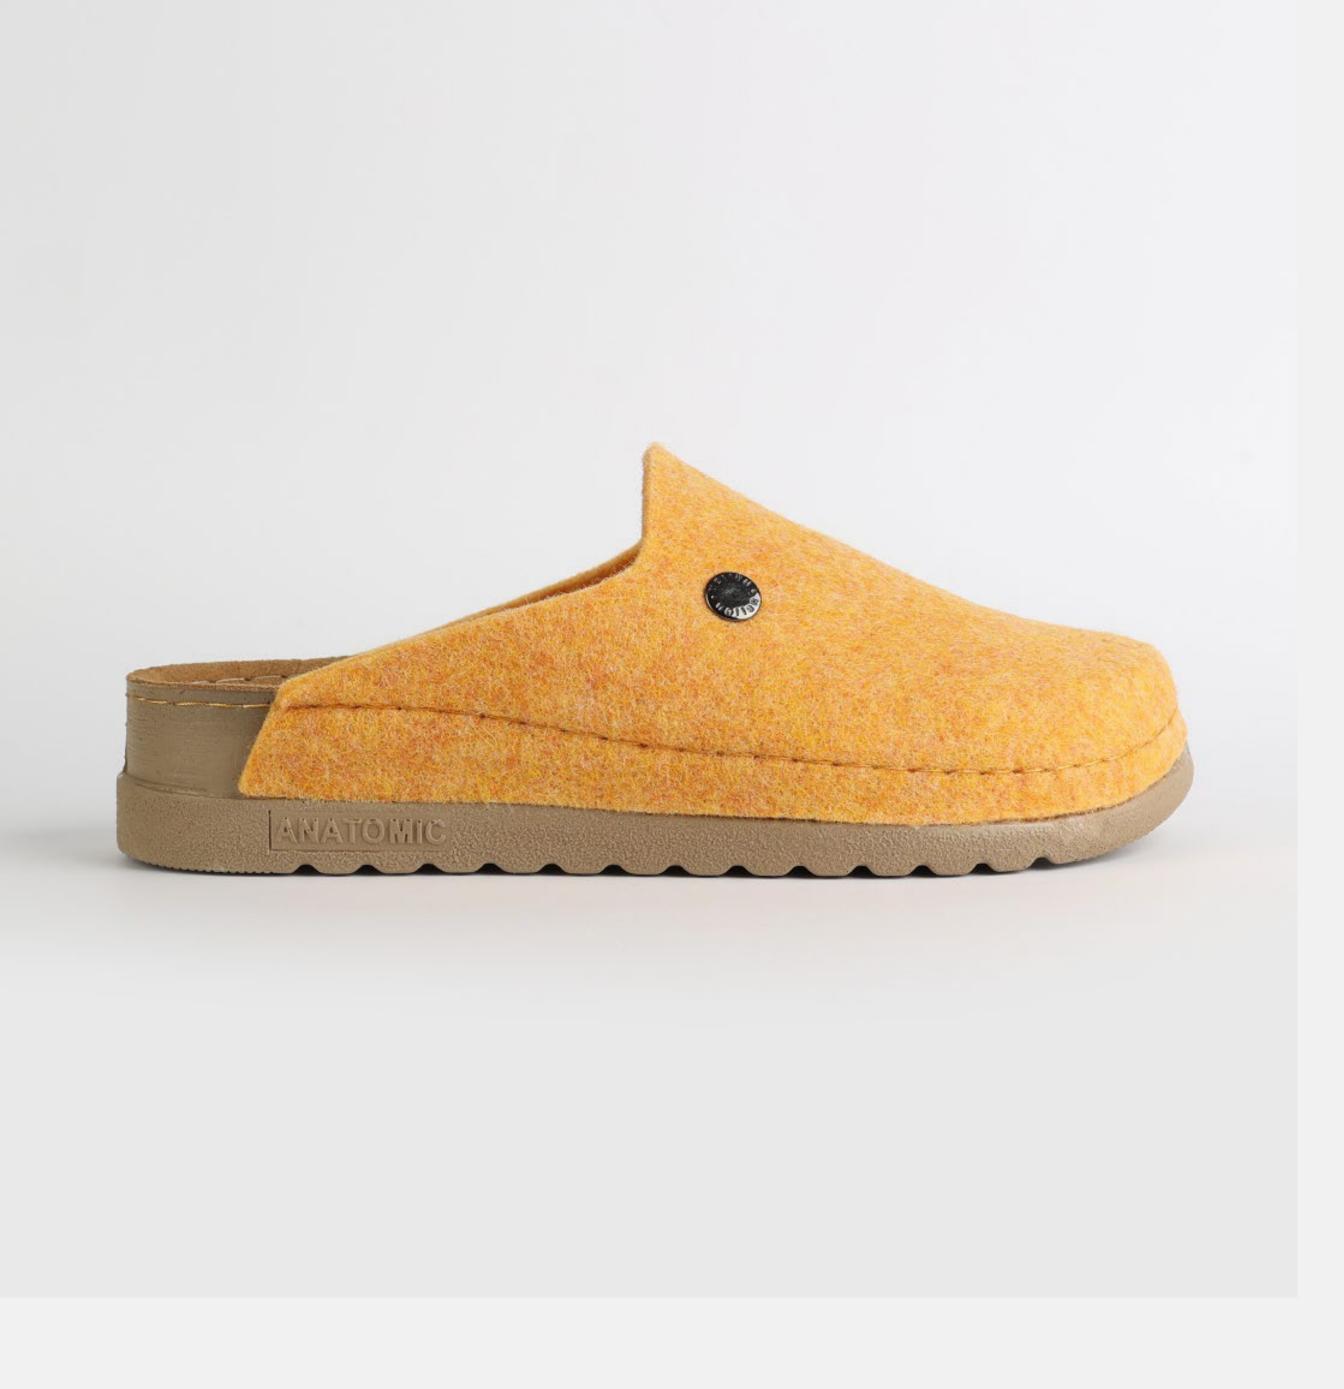

# 1W040 Yellow

Juliet, sweetheart, you flower of grace.
Soft as a gentle breeze. You keep me cool as a summer day, flowing free as a river.
You are my happy zone, the one I always enjoy.
Juliet, sweetheart, you are a dream.

|        | •        | •  |    |    |    |    |  |  |
|--------|----------|----|----|----|----|----|--|--|
| Size A | vailable |    |    |    |    |    |  |  |
| 36     | 37       | 38 | 39 | 40 | 41 | 42 |  |  |

| UPPER     | 100% Cotton       |
|-----------|-------------------|
|           |                   |
| LINING    | Leather           |
|           |                   |
| SOLE      | PU (Polyurethane) |
|           |                   |
| HEEL TYPE | Flat Anatomic     |