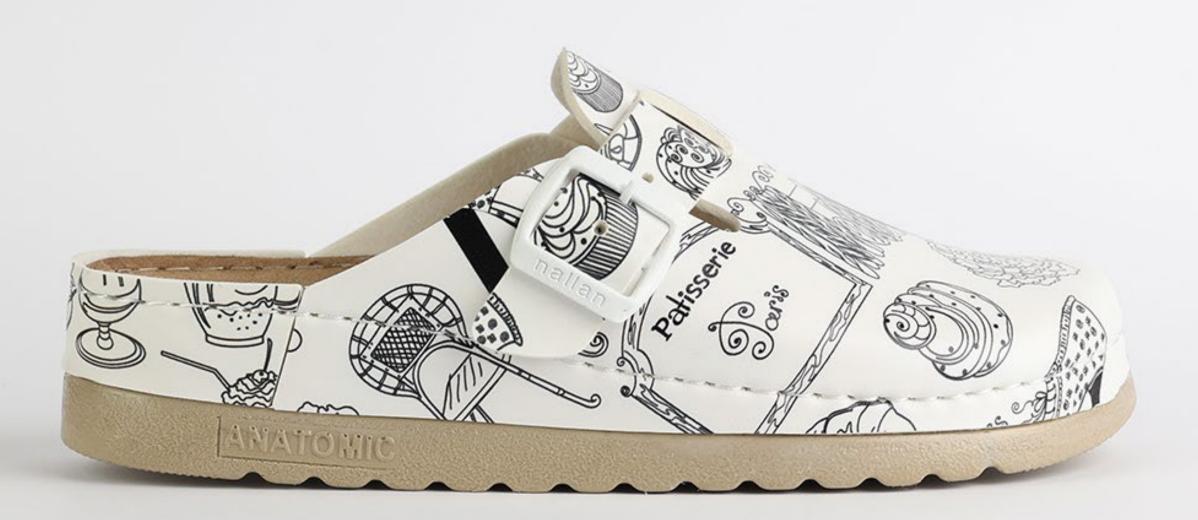

# Artsy Collection by Nallan Authentic

Slowly walking through the hall of fame with that glorious smile on your face, powerful steps ahead and a sharp direction towards your wildest dreams.

Gracefully towards the proper steps.

# L003ART34

Slowly walking through the hall of fame with that glorious smile on your face, powerful steps ahead and a sharp direction towards your wildest dreams.

Gracefully towards the proper steps.