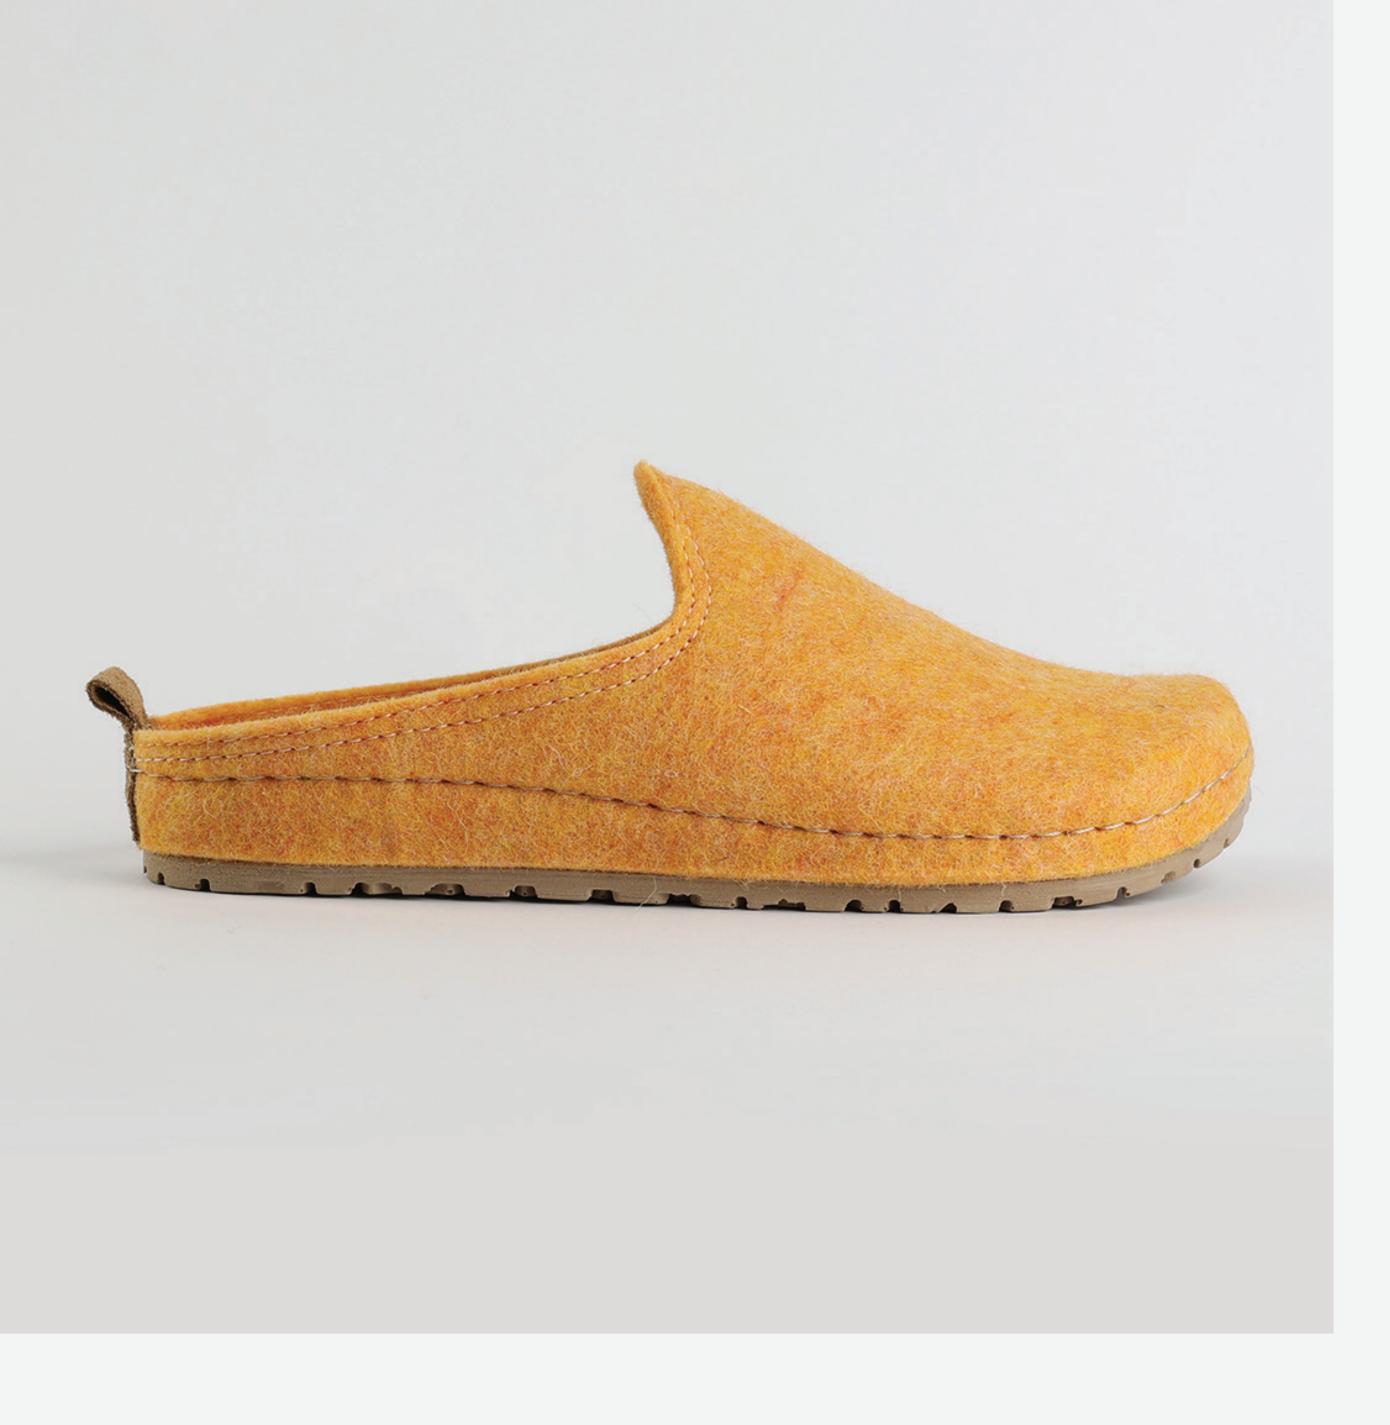

# W030 YELLOW

Lana, darling, you mother of finesse. Gentle as a greatest nostalgy. You keep me warm as a goodfriend, holding tight as a family. You are my comfort zone, the one I always look forward to. Lana darling, you are a goddess.

| UPPER     | 100% Cotton       |
|-----------|-------------------|
|           |                   |
| LINING    | Leather           |
|           |                   |
| SOLE      | PU (Polyurethane) |
|           |                   |
| HEEL TYPE | Flat Anatomic     |