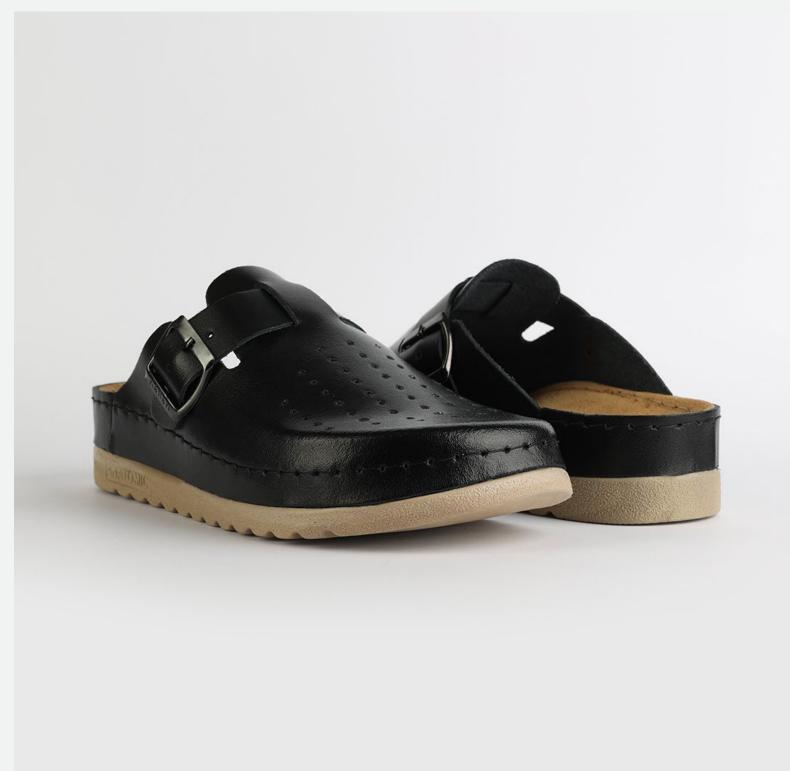

# W030 BLACK

Lana, darling, you mother of finesse. Gentle as a greatest nostalgy. You keep me warm as a goodfriend, holding tight as a family. You are my comfort zone, the one I always look forward to. Lana darling, you are a goddess.

| UPPER     | 100% Cotton       |
|-----------|-------------------|
|           |                   |
| LINING    | Leather           |
|           |                   |
| SOLE      | PU (Polyurethane) |
|           |                   |
| HEEL TYPE | Flat Anatomic     |
|           |                   |