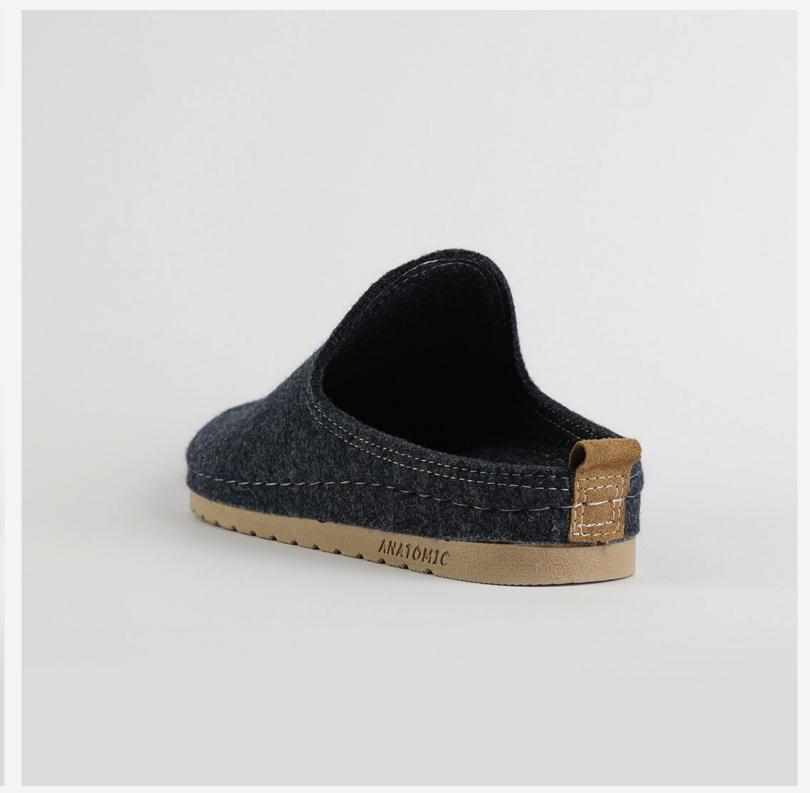

# W030 YELLOW

Lana, darling, you mother of finesse. Gentle as a greatest nostalgy. You keep me warm as a goodfriend, holding tight as a family. You are my comfort zone, the one I always look forward to. Lana darling, you are a goddess.

| UPPER     | 100% Cotton       |
|-----------|-------------------|
|           |                   |
| LINING    | Leather           |
|           |                   |
| SOLE      | PU (Polyurethane) |
|           |                   |
| HEEL TYPE | Flat Anatomic     |