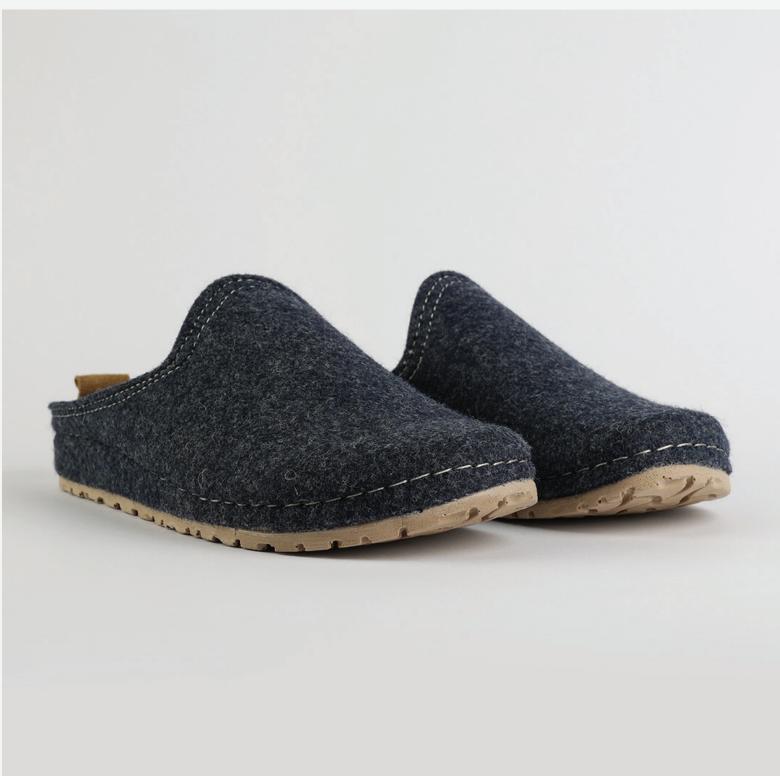

# Romeo Collection by Nallan Authentic

Romeo, lover of romance and adventure. You thrill me with your bold color and your comfortable fit. You make me feel like a hero, brave and passionate. You are my companion piece, the one that goes with everything.

Romeo, lover of life and fun.

# 1W040 Grey Blue

Romeo, lover of romance and adventure.
You thrill me with your bold color and your comfortable fit. You make me feel like a hero, brave and passionate. You are my companion piece, the one that goes with everything.
Romeo, lover of life and fun.