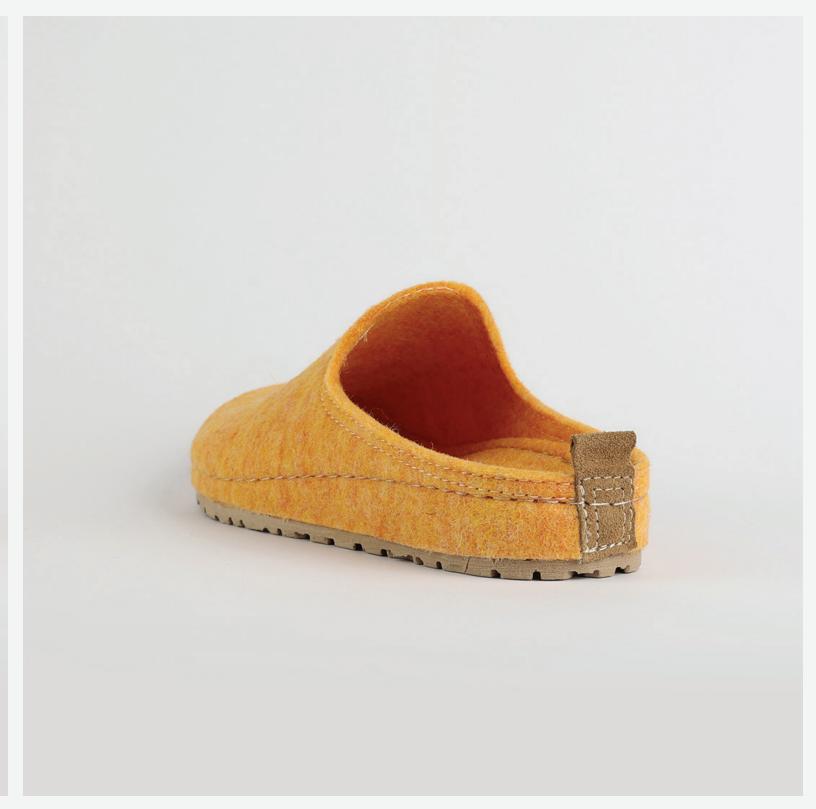

# Lana Collection by Nallan Authentic

Lana, darling, you mother of finesse. Gentle as a greatest nostalgy. You keep me warm as a goodfriend, holding tight as a family. You are my comfort zone, the one I always look forward to.

Lana darling, you are a goddess.

# W030 YELLOW

Lana, darling, you mother of finesse. Gentle as a greatest nostalgy. You keep me warm as a goodfriend, holding tight as a family. You are my comfort zone, the one I always look forward to. Lana darling, you are a goddess.