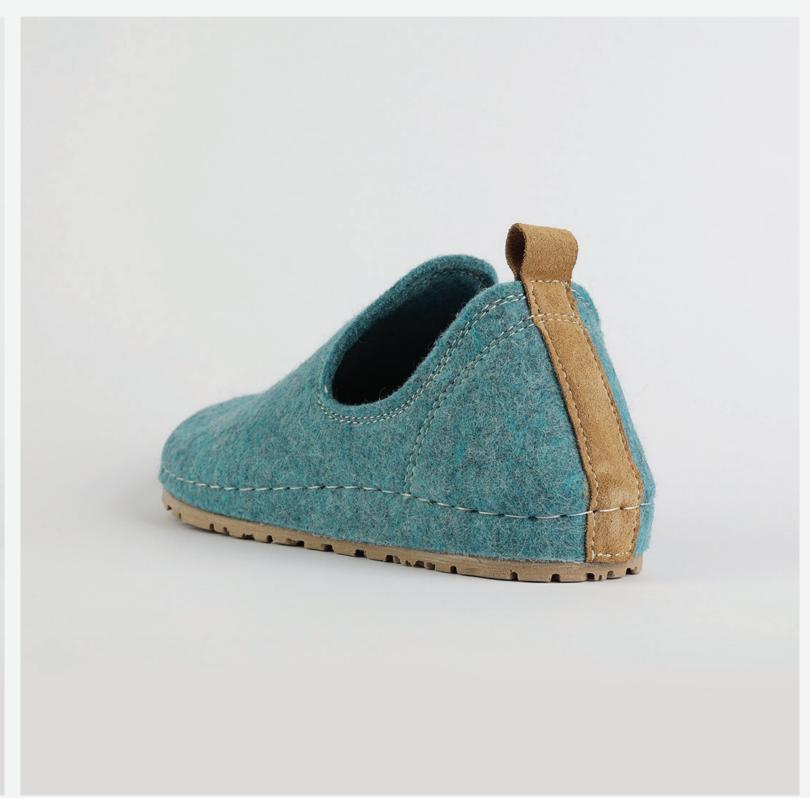

# 1W040 Grey Blue

Juliet, sweetheart, you flower of grace.
Soft as a gentle breeze. You keep me cool as a summer day, flowing free as a river.
You are my happy zone, the one I always enjoy.
Juliet, sweetheart, you are a dream.

# 1W040 Grey Blue

Romeo, lover of romance and adventure.
You thrill me with your bold color and your comfortable fit. You make me feel like a hero, brave and passionate. You are my companion piece, the one that goes with everything.
Romeo, lover of life and fun.