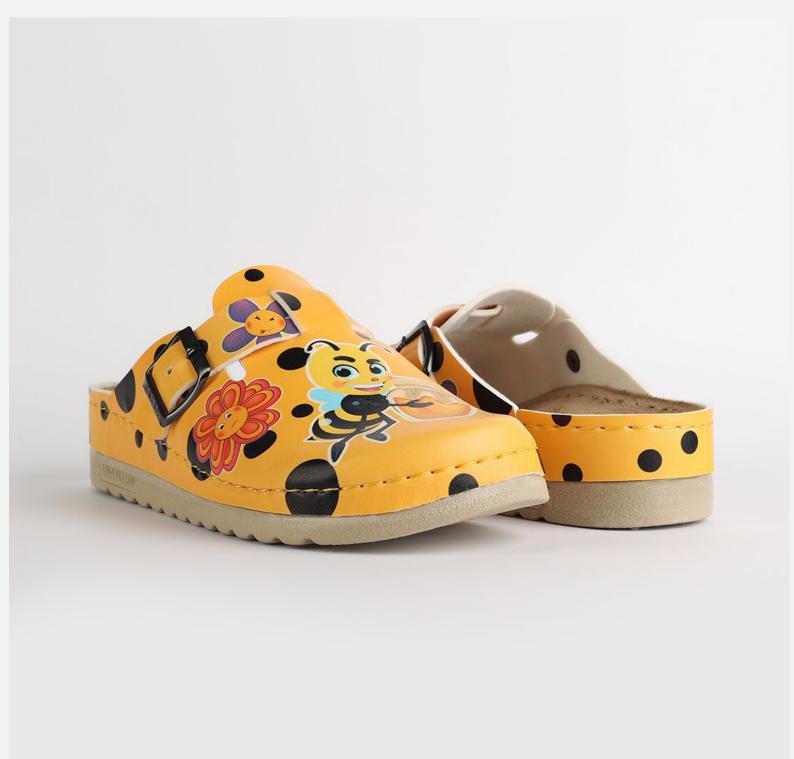

# Artsy Collection by Nallan Authentic

Slowly walking through the hall of fame with that glorious smile on your face, powerful steps ahead and a sharp direction towards your wildest dreams.

Gracefully towards the proper steps.

# L003ART34

Slowly walking through the hall of fame with that glorious smile on your face, powerful steps ahead and a sharp direction towards your wildest dreams.

Gracefully towards the proper steps.