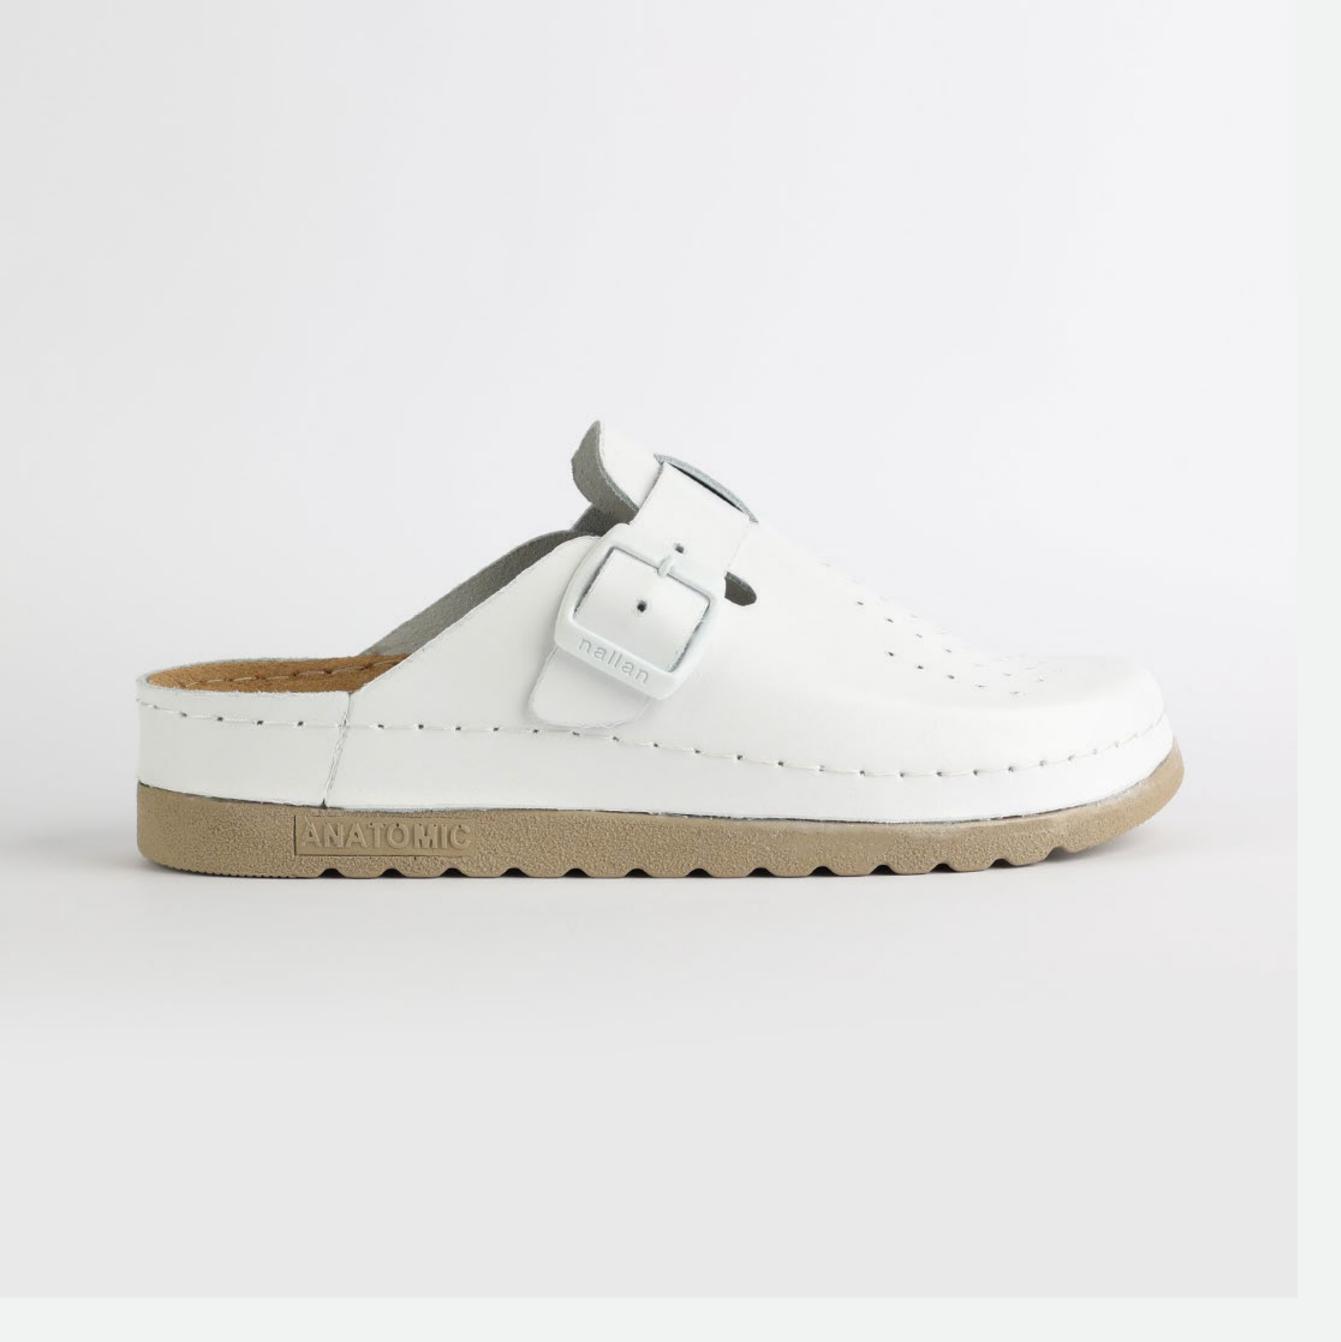

# L003WHITE

Priam is the first choice to everyone who finds themself wandering around. Working hard and living to the fullest, Priam gives you the comfort experience and feeling. Nallan created Priam, as a gift for our beloved ones.

| UPPER      | Leather           |
|------------|-------------------|
|            |                   |
| LINING     | Leather           |
| SOLE       | PU (Polyurethane) |
| HEEL TYPE  | Flat Anatomic     |
| ACCESORIES | Buckle            |