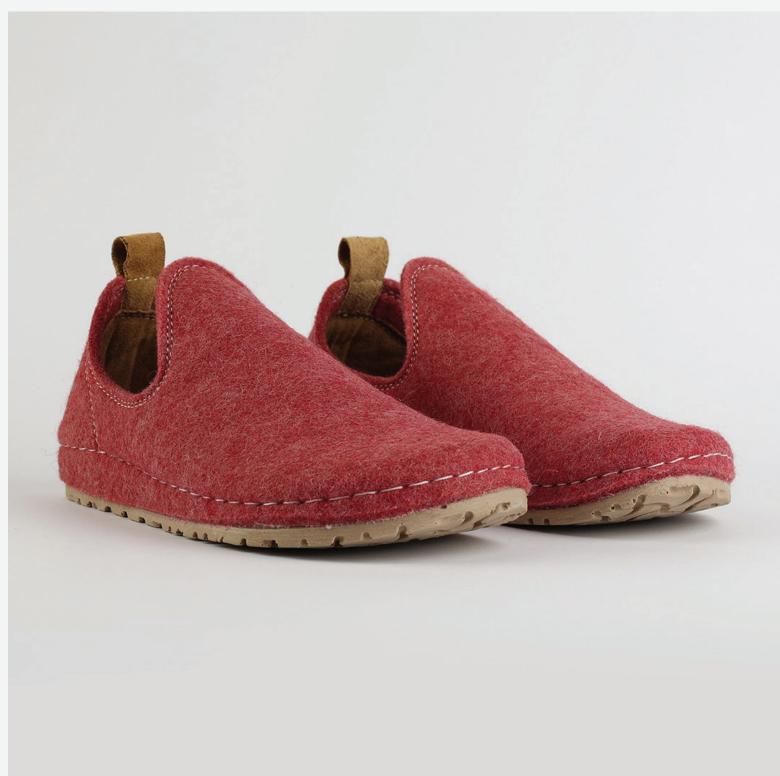

# 1W040 Red

Juliet, sweetheart, you flower of grace.
Soft as a gentle breeze. You keep me cool as a summer day, flowing free as a river.
You are my happy zone, the one I always enjoy.
Juliet, sweetheart, you are a dream.

|         |          |    |    | • • |    |    |  |  |
|---------|----------|----|----|-----|----|----|--|--|
| Size Av | /ailable |    |    |     |    |    |  |  |
| 36      | 37       | 38 | 39 | 40  | 41 | 42 |  |  |

| UPPER     | 100% Cotton       |
|-----------|-------------------|
|           |                   |
| LINING    | Leather           |
|           |                   |
| SOLE      | PU (Polyurethane) |
|           |                   |
| HEEL TYPE | Flat Anatomic     |