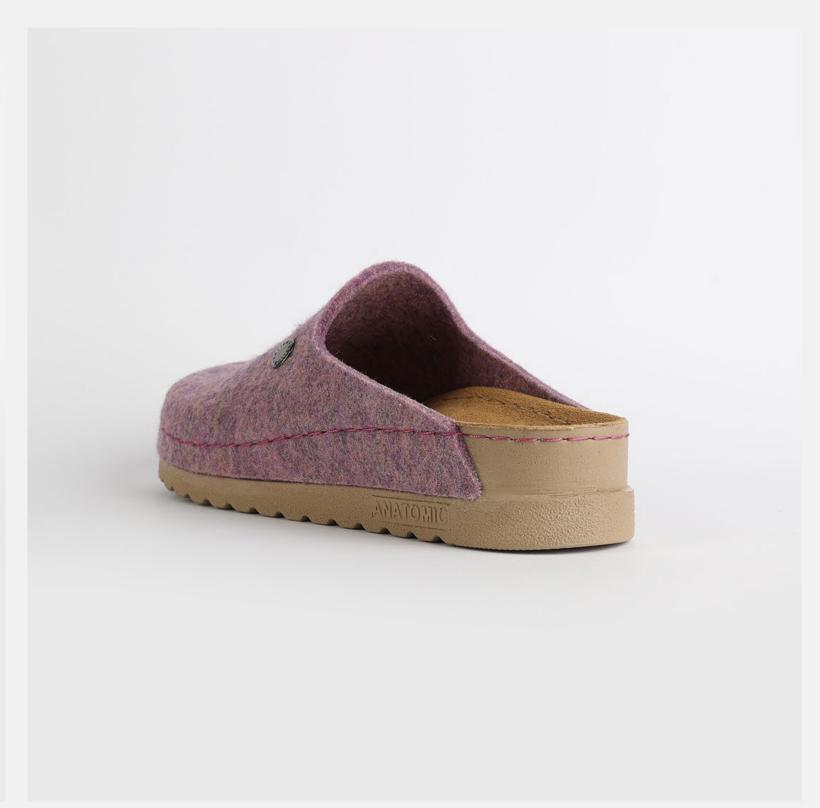

# Juliet Collection by Nallan Authentic

Juliet, sweetheart, you flower of grace. Soft as a gentle breeze. You keep me cool as a summer day, flowing free as a river. You are my happy zone, the one I always enjoy. Juliet, sweetheart, you are a dream.

# 1W040 Blue

Juliet, sweetheart, you flower of grace.
Soft as a gentle breeze. You keep me cool as a summer day, flowing free as a river.
You are my happy zone, the one I always enjoy.
Juliet, sweetheart, you are a dream.

| UPPER     | 100% Cotton       |
|-----------|-------------------|
|           |                   |
| LINING    | Leather           |
|           |                   |
| SOLE      | PU (Polyurethane) |
|           |                   |
| HEEL TYPE | Flat Anatomic     |