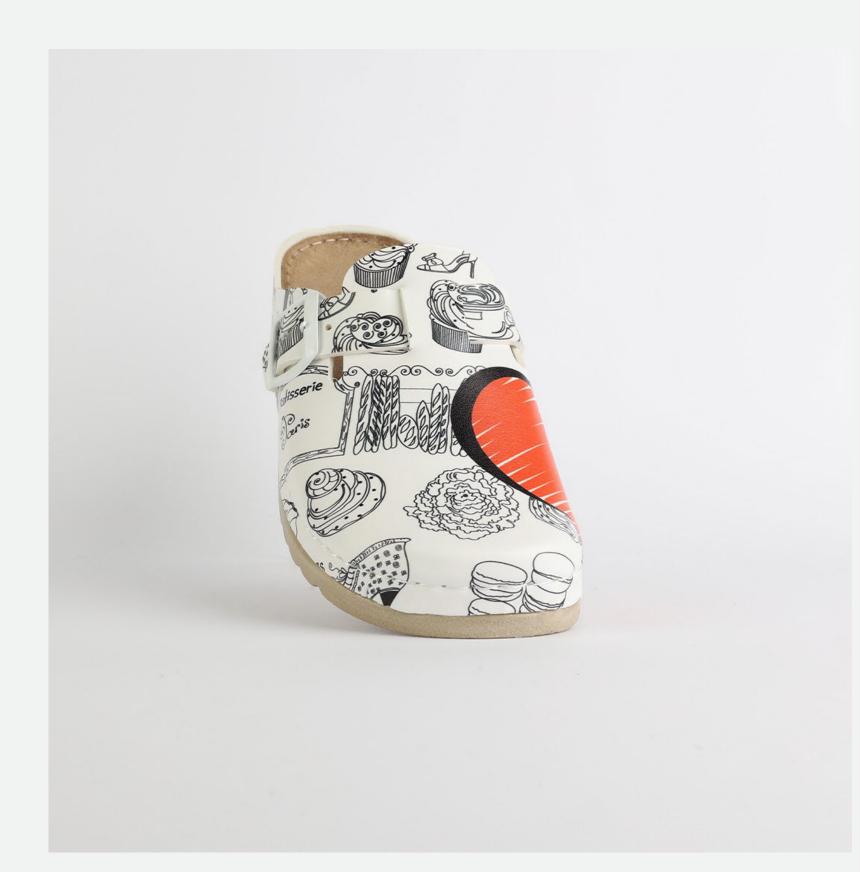

# Artsy Collection by Nallan Authentic

Slowly walking through the hall of fame with that glorious smile on your face, powerful steps ahead and a sharp direction towards your wildest dreams.

Gracefully towards the proper steps.

# L003ART34

Slowly walking through the hall of fame with that glorious smile on your face, powerful steps ahead and a sharp direction towards your wildest dreams.

Gracefully towards the proper steps.