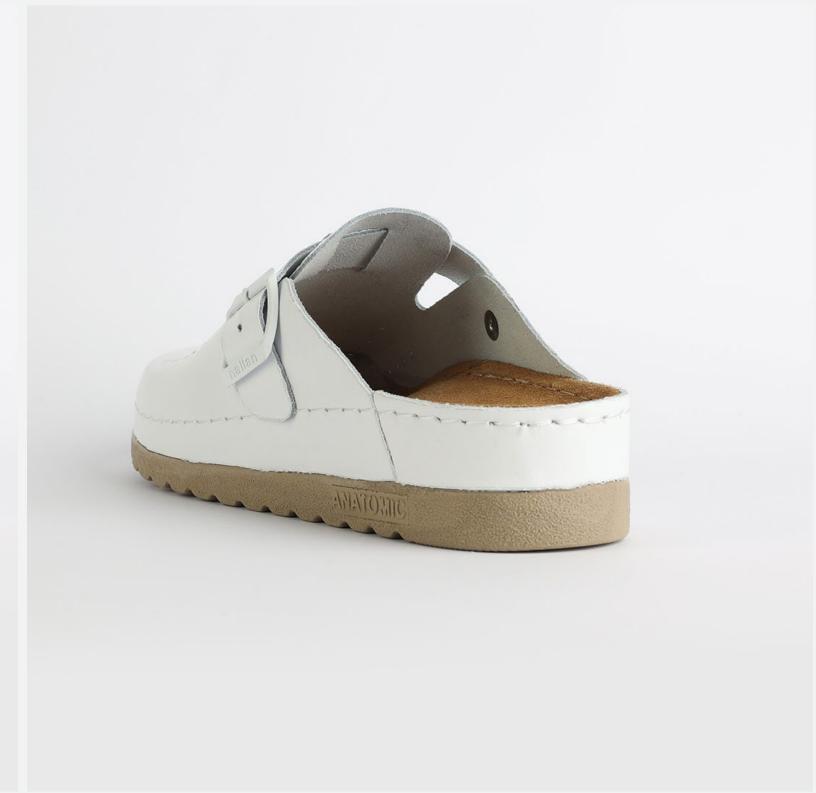

# L003WHITE

Priam is the first choice to everyone who finds themself wandering around. Working hard and living to the fullest, Priam gives you the comfort experience and feeling. Nallan created Priam, as a gift for our beloved ones.

| UPPER      | Leather           |
|------------|-------------------|
|            |                   |
| LINING     | Leather           |
| SOLE       | PU (Polyurethane) |
| HEEL TYPE  | Flat Anatomic     |
| ACCESORIES | Buckle            |