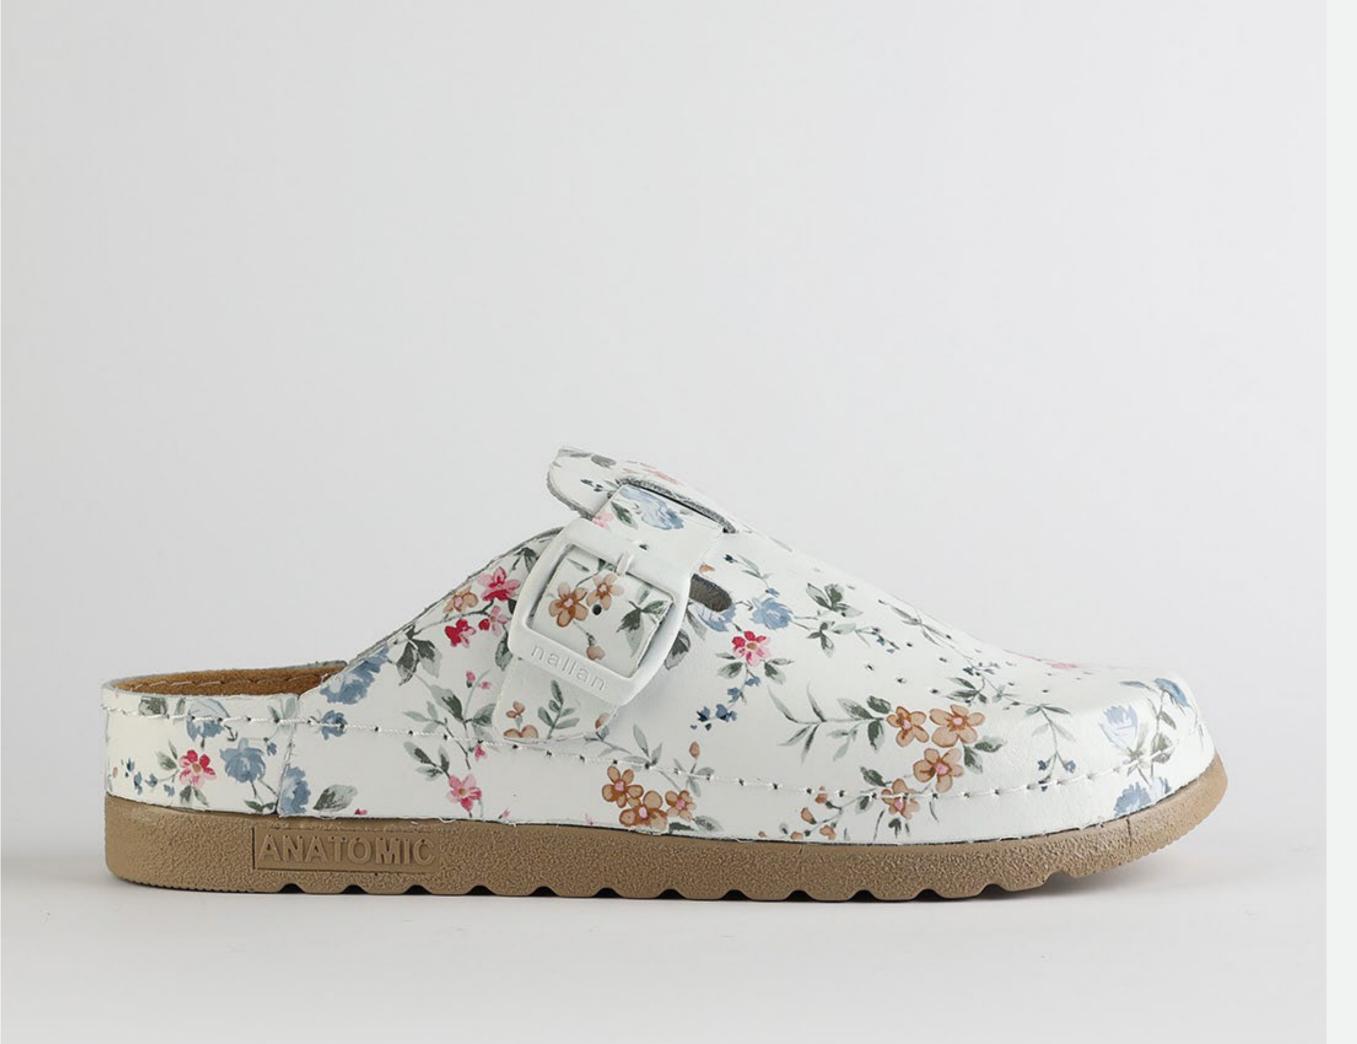

# L003ART34

Slowly walking through the hall of fame with that glorious smile on your face, powerful steps ahead and a sharp direction towards your wildest dreams.

Gracefully towards the proper steps.

#### Size Available

| UPPER      | Eco - Leather     |
|------------|-------------------|
|            |                   |
| LINING     | Leather           |
| SOLE       | PU (Polyurethane) |
| HEEL TYPE  | Flat Anatomic     |
| ACCESORIES | Buckle            |