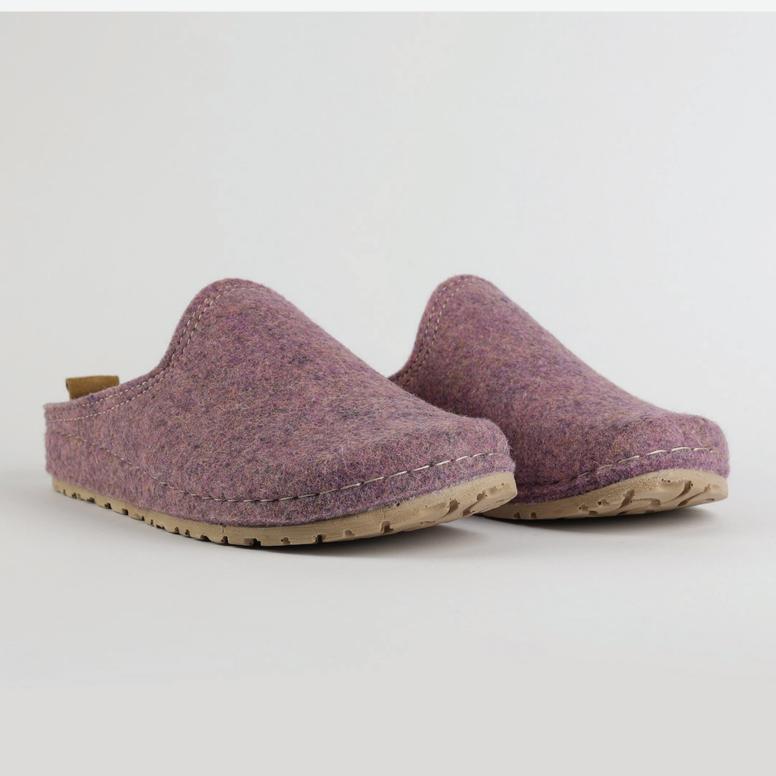

# 1W040 Purple

Juliet, sweetheart, you flower of grace.
Soft as a gentle breeze. You keep me cool as a summer day, flowing free as a river.
You are my happy zone, the one I always enjoy.
Juliet, sweetheart, you are a dream.

# 1W044 Purple

Cleopatra, queen of elegance and grace.
You dazzle me with your golden shine and your intricate design. You make me feel like royalty, confident and proud. You are my statement piece, the one that turns heads. Cleopatra, queen of beauty and charm.