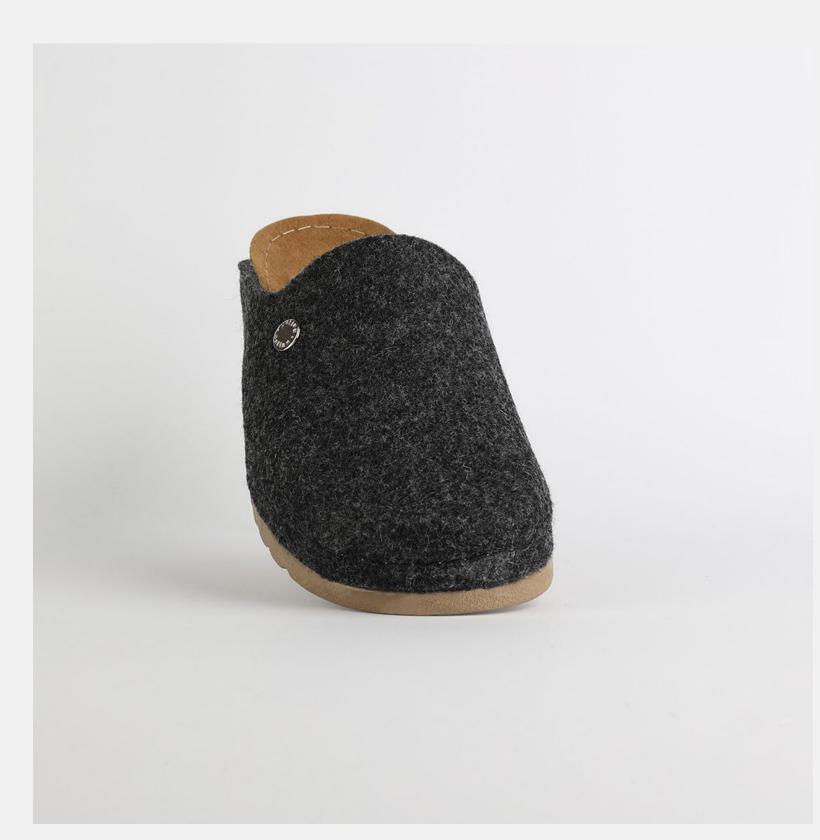

# W030 BLACK

Lana, darling, you mother of finesse. Gentle as a greatest nostalgy. You keep me warm as a goodfriend, holding tight as a family. You are my comfort zone, the one I always look forward to. Lana darling, you are a goddess.

| UPPER     | 100% Cotton       |
|-----------|-------------------|
|           |                   |
| LINING    | Leather           |
|           |                   |
| SOLE      | PU (Polyurethane) |
|           |                   |
| HEEL TYPE | Flat Anatomic     |
|           |                   |