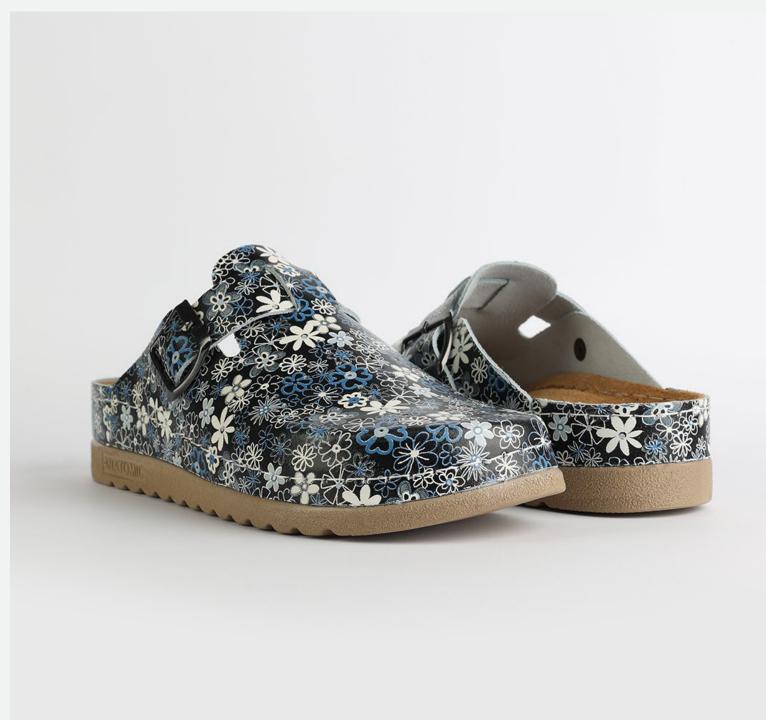

# Artsy Collection by Nallan Authentic

Slowly walking through the hall of fame with that glorious smile on your face, powerful steps ahead and a sharp direction towards your wildest dreams.

Gracefully towards the proper steps.

# L003ART34

Slowly walking through the hall of fame with that glorious smile on your face, powerful steps ahead and a sharp direction towards your wildest dreams.

Gracefully towards the proper steps.