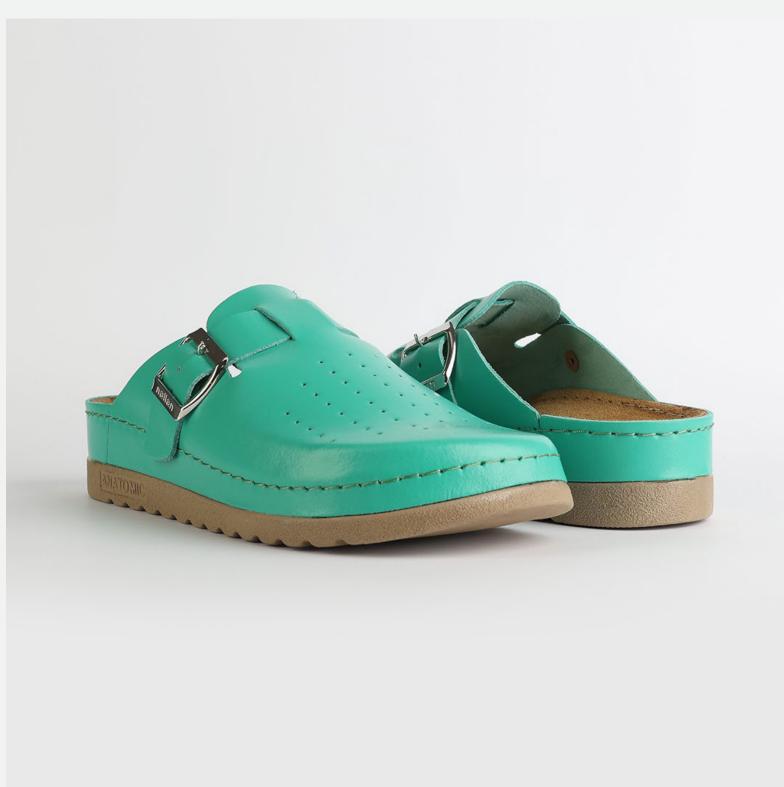

# WL031RED

Lana, darling, you mother of finesse. Gentle as a greatest nostalgy. You keep me warm as a goodfriend, holding tight as a family. You are my comfort zone, the one I always look forward to. Lana darling, you are a goddess.

| UPPER      | 100% Cotton & Leather |
|------------|-----------------------|
|            |                       |
| LINING     | Leather               |
| SOLE       | PU (Polyurethane)     |
| HEEL TYPE  | Flat Anatomic         |
| ACCESORIES | Buckle                |