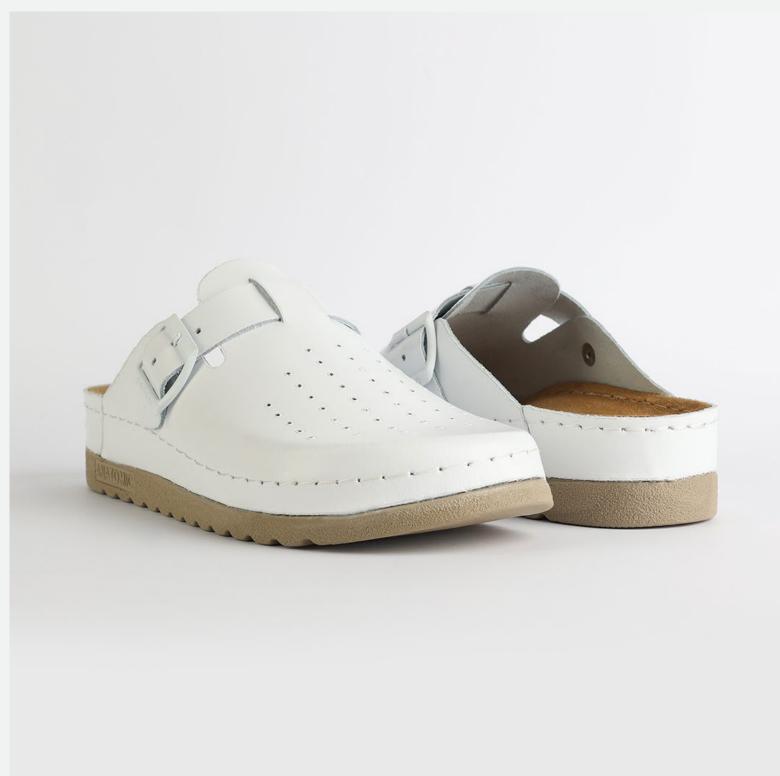

# L003WHITE

Priam is the first choice to everyone who finds themself wandering around. Working hard and living to the fullest, Priam gives you the comfort experience and feeling. Nallan created Priam, as a gift for our beloved ones.

| UPPER      | Leather           |
|------------|-------------------|
|            |                   |
| LINING     | Leather           |
| SOLE       | PU (Polyurethane) |
| HEEL TYPE  | Flat Anatomic     |
| ACCESORIES | Buckle            |