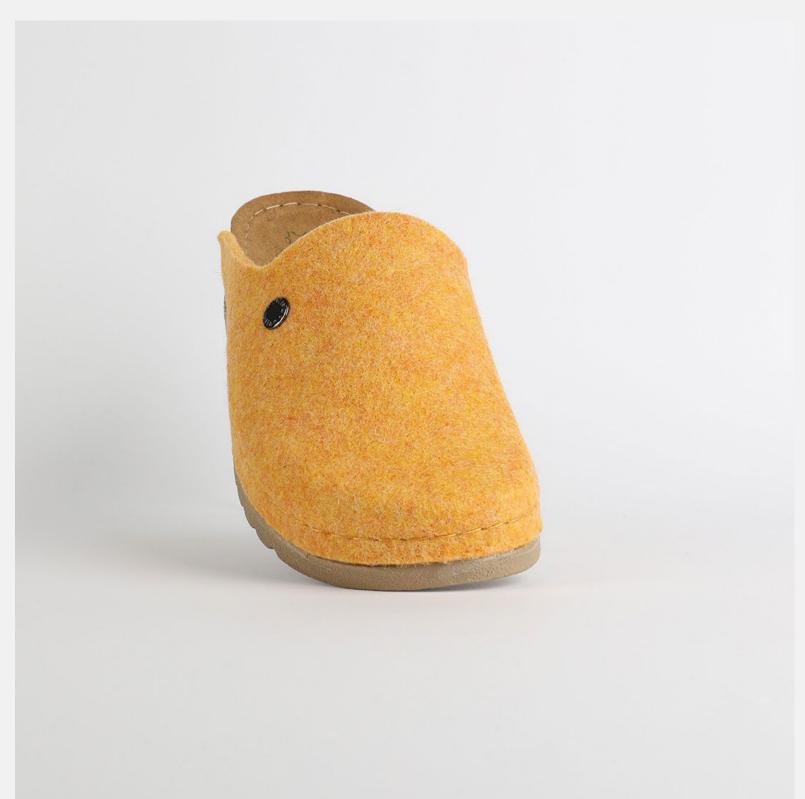

# 1W040 Yellow

Juliet, sweetheart, you flower of grace.
Soft as a gentle breeze. You keep me cool as a summer day, flowing free as a river.
You are my happy zone, the one I always enjoy.
Juliet, sweetheart, you are a dream.

|        | •        | •  |    |    |    |    |  |  |
|--------|----------|----|----|----|----|----|--|--|
| Size A | vailable |    |    |    |    |    |  |  |
| 36     | 37       | 38 | 39 | 40 | 41 | 42 |  |  |

| UPPER     | 100% Cotton       |
|-----------|-------------------|
|           |                   |
| LINING    | Leather           |
|           |                   |
| SOLE      | PU (Polyurethane) |
|           |                   |
| HEEL TYPE | Flat Anatomic     |