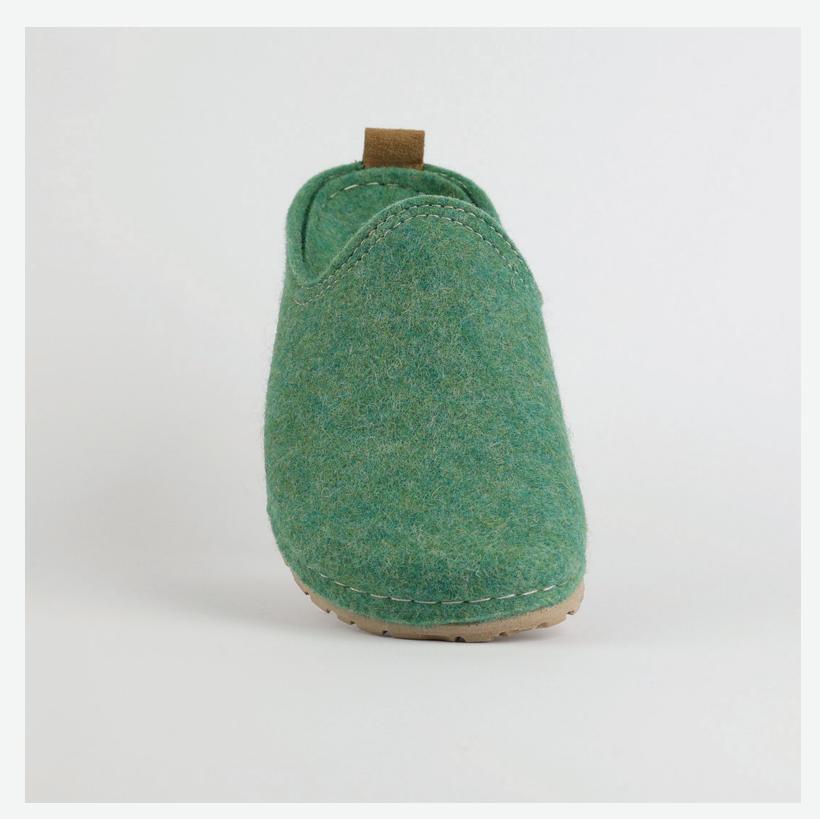

# 1W040 Green

Juliet, sweetheart, you flower of grace.
Soft as a gentle breeze. You keep me cool as a summer day, flowing free as a river.
You are my happy zone, the one I always enjoy.
Juliet, sweetheart, you are a dream.

# 1W044 Green

Cleopatra, queen of elegance and grace.
You dazzle me with your golden shine and your intricate design. You make me feel like royalty, confident and proud. You are my statement piece, the one that turns heads. Cleopatra, queen of beauty and charm.