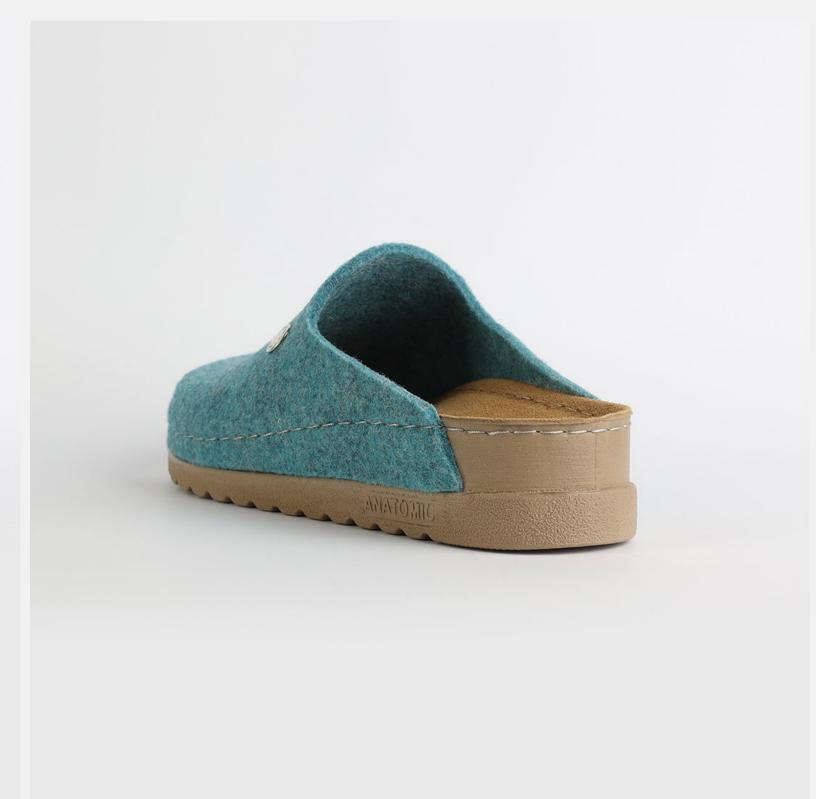

# 1W040 Grey Blue

Juliet, sweetheart, you flower of grace.
Soft as a gentle breeze. You keep me cool as a summer day, flowing free as a river.
You are my happy zone, the one I always enjoy.
Juliet, sweetheart, you are a dream.

|     |       |        | • • |    |    |    |    |  |  |
|-----|-------|--------|-----|----|----|----|----|--|--|
| Siz | e Ava | ilable |     |    |    |    |    |  |  |
| 36  | 3     | 37     | 38  | 39 | 40 | 41 | 42 |  |  |

| UPPER     | 100% Cotton       |
|-----------|-------------------|
|           |                   |
| LINING    | Leather           |
|           |                   |
| SOLE      | PU (Polyurethane) |
|           |                   |
| HEEL TYPE | Flat Anatomic     |