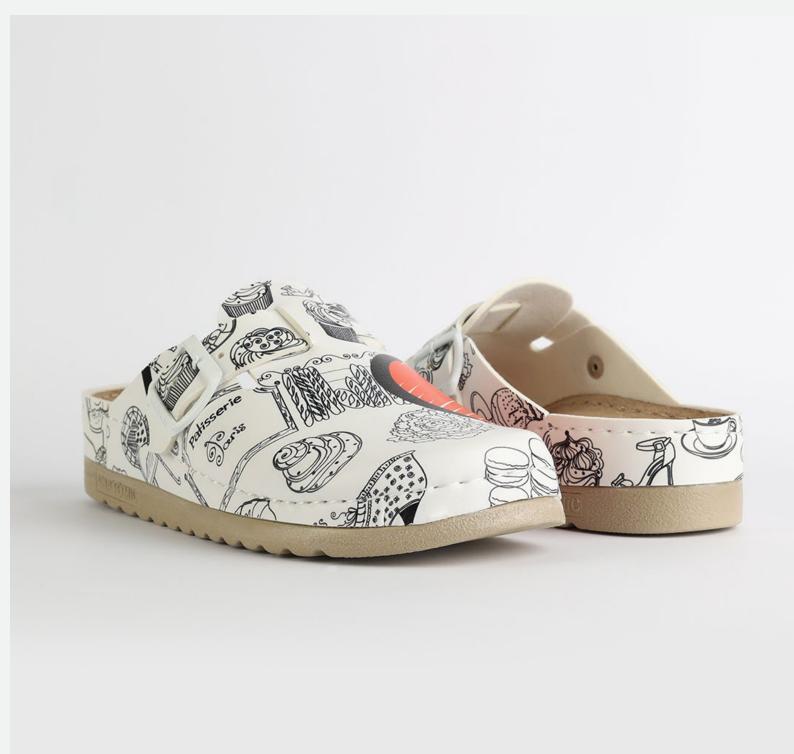

# Artsy Collection by Nallan Authentic

Slowly walking through the hall of fame with that glorious smile on your face, powerful steps ahead and a sharp direction towards your wildest dreams.

Gracefully towards the proper steps.

# L003ART34

Slowly walking through the hall of fame with that glorious smile on your face, powerful steps ahead and a sharp direction towards your wildest dreams.

Gracefully towards the proper steps.