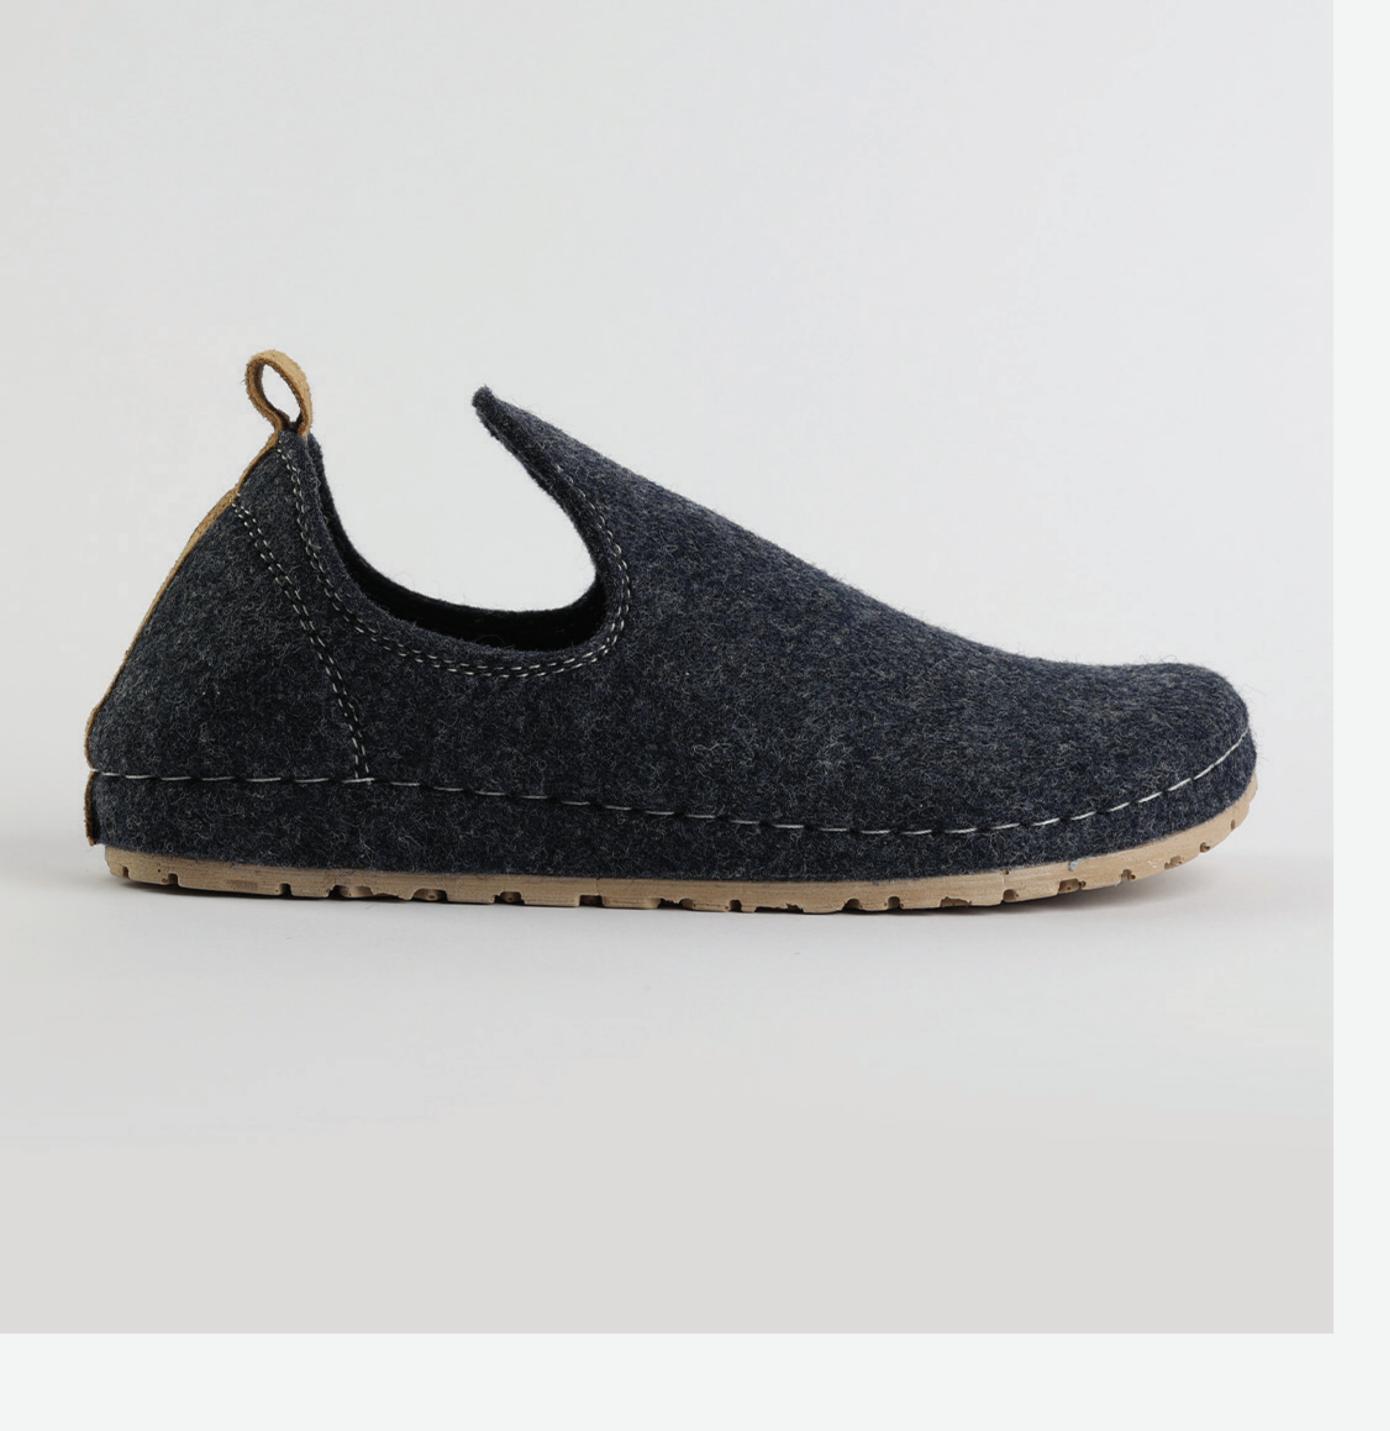

# 1W040 Grey Blue

Romeo, lover of romance and adventure.
You thrill me with your bold color and your comfortable fit. You make me feel like a hero, brave and passionate. You are my companion piece, the one that goes with everything.
Romeo, lover of life and fun.

#### Colors Available

42

3

45

| UPPER     | 100% Cotton       |
|-----------|-------------------|
|           |                   |
| LINING    | Leather           |
|           |                   |
| SOLE      | PU (Polyurethane) |
|           |                   |
| HEEL TYPE | Anatomic          |